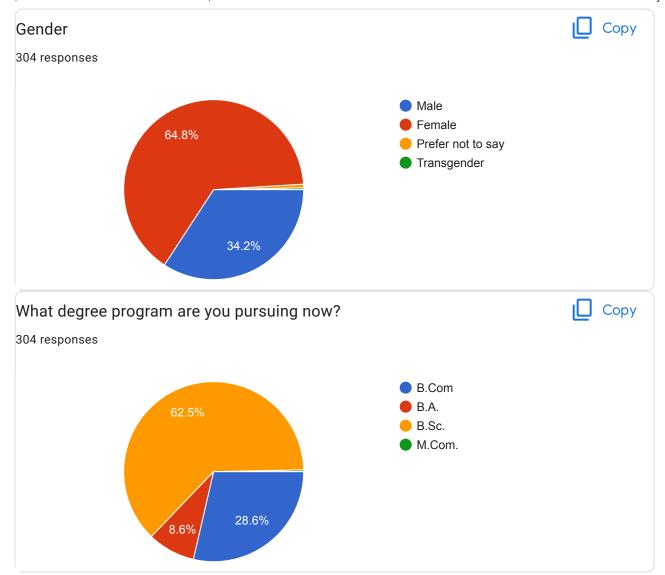

## K.R.C.E.S G.G.D. ARTS, B.M.P. COMMERCE & S.V.S. SCIENCE COLLEGE BAILHONGAL Student Satisfaction Survey (NAAC)

304 responses Publish analytics Please confirm this is the first and only time you answer this survey. Copy 291 responses Yes No 96.2% Copy Age 304 responses 150 108 (35.5%) 100 77 (25.3%) 67 (22%) 50 37 (12.2%) 7 (2.3%) 3 (1%) 2 (0.7%) 1 (0.3%) 1 (0.3%) 1 (0.3%) 20 22 18 24 2p 19 21 23 08062001 Naheda...







| Contact Number |  |
|----------------|--|
| 304 responses  |  |
| 9880652942     |  |
| 7349653026     |  |
|                |  |
| 8660989375     |  |
| 9741161460     |  |
| 7353765549     |  |
| 9019419170     |  |
| 9731982611     |  |
| 09916118489    |  |
| 7483678436     |  |
| 9663357601     |  |
|                |  |
| 7204838448     |  |
| 9620416214     |  |
| 79751 73091    |  |
| 9036848514     |  |
| 7899045265     |  |
| 8971421410     |  |
| 7760173035     |  |
| 8971212978     |  |
|                |  |
| 9380746607     |  |
| 6364428362     |  |





| 6363993433         |            |  |  |  |
|--------------------|------------|--|--|--|
| 9353488332         |            |  |  |  |
| 6360337388         |            |  |  |  |
| 6362105681         |            |  |