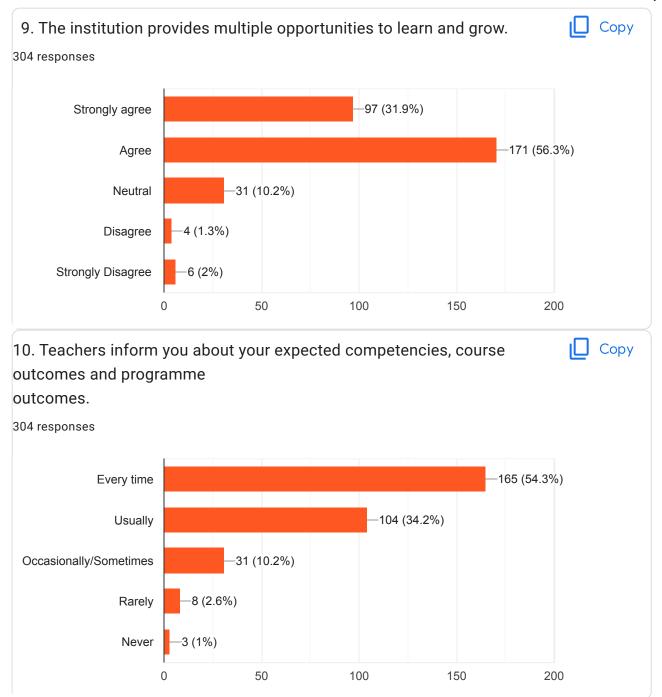

|  |
| 6360337388         |            |  |  |  |
| 6362105681         |            |  |  |  |
| 7022437361         |            |  |  |  |
| 8296061323         |            |  |  |  |
| 6362265025         |            |  |  |  |
| 7975850885         |            |  |  |  |
| 6360414801         |            |  |  |  |
| 7619575494         |            |  |  |  |
| 6363270746         |            |  |  |  |
| 9900360701         |            |  |  |  |
| 9353538169         |            |  |  |  |
| 9980350809         |            |  |  |  |
| 172 more responses | are hidden |  |  |  |

Instructions to fill the questionnaire

Student Satisfaction Survey on Teaching Learning Process Following are questions for online student satisfaction survey regarding teaching learning process.



































| 21. Give three observation / suggestions to improve the overall teaching – learning experience                                                    |
|---------------------------------------------------------------------------------------------------------------------------------------------------|
| in your institution.                                                                                                                              |
| 181 responses                                                                                                                                     |
|                                                                                                                                                   |
| Good