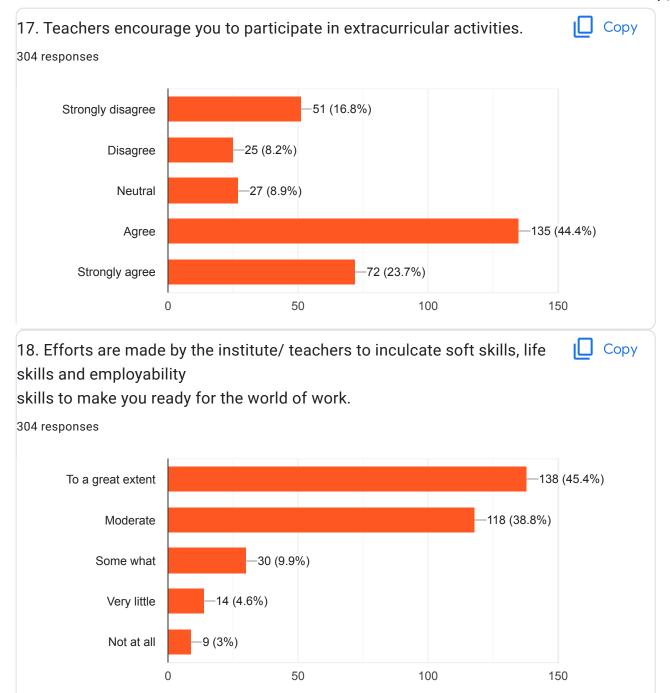

88         |            |  |  |  |
| 6362105681         |            |  |  |  |
| 7022437361         |            |  |  |  |
| 8296061323         |            |  |  |  |
| 6362265025         |            |  |  |  |
| 7975850885         |            |  |  |  |
| 6360414801         |            |  |  |  |
| 7619575494         |            |  |  |  |
| 6363270746         |            |  |  |  |
| 9900360701         |            |  |  |  |
| 9353538169         |            |  |  |  |
| 9980350809         |            |  |  |  |
| 172 more responses | are hidden |  |  |  |

Instructions to fill the questionnaire

Student Satisfaction Survey on Teaching Learning Process Following are questions for online student satisfaction survey regarding teaching learning process.



































| 21. Give three observation / suggestions to improve the overall teaching – learning experience                                                    |
|---------------------------------------------------------------------------------------------------------------------------------------------------|
| in your institution.                                                                                                                              |
| 181 responses                                                                                                                                     |
|                                                                                                                                                   |
| Good