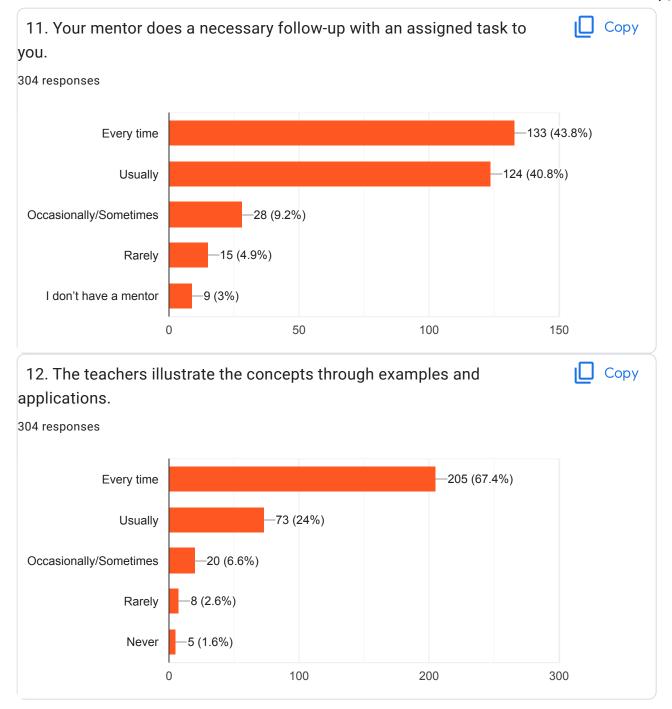

|
| 6360337388         |            |  |  |  |
| 6362105681         |            |  |  |  |
| 7022437361         |            |  |  |  |
| 8296061323         |            |  |  |  |
| 6362265025         |            |  |  |  |
| 7975850885         |            |  |  |  |
| 6360414801         |            |  |  |  |
| 7619575494         |            |  |  |  |
| 6363270746         |            |  |  |  |
| 9900360701         |            |  |  |  |
| 9353538169         |            |  |  |  |
| 9980350809         |            |  |  |  |
| 172 more responses | are hidden |  |  |  |

Instructions to fill the questionnaire

Student Satisfaction Survey on Teaching Learning Process Following are questions for online student satisfaction survey regarding teaching learning process.



































| 21. Give three observation / suggestions to improve the overall teaching – learning experience                                                    |
|---------------------------------------------------------------------------------------------------------------------------------------------------|
| in your institution.                                                                                                                              |
| 181 responses                                                                                                                                     |
|                                                                                                                                                   |
| Good