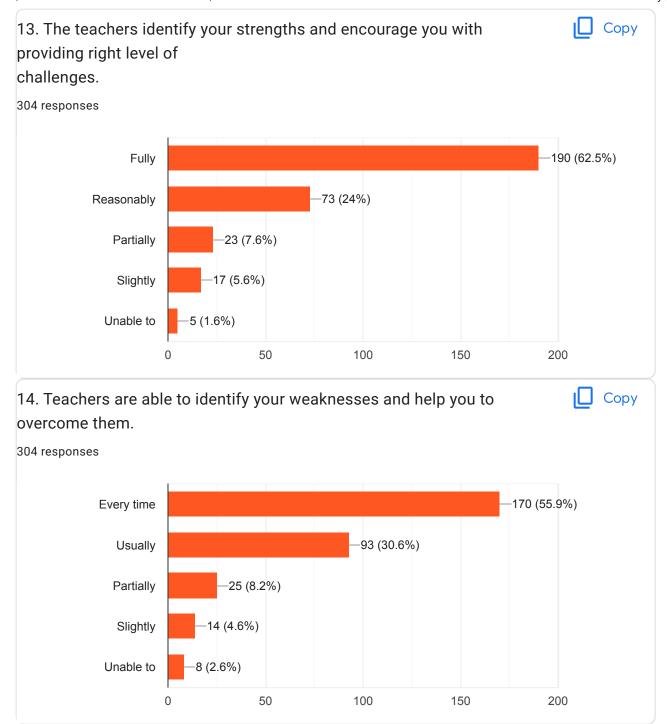

6360337388         |            |  |  |  |
| 6362105681         |            |  |  |  |
| 7022437361         |            |  |  |  |
| 8296061323         |            |  |  |  |
| 6362265025         |            |  |  |  |
| 7975850885         |            |  |  |  |
| 6360414801         |            |  |  |  |
| 7619575494         |            |  |  |  |
| 6363270746         |            |  |  |  |
| 9900360701         |            |  |  |  |
| 9353538169         |            |  |  |  |
| 9980350809         |            |  |  |  |
| 172 more responses | are hidden |  |  |  |

Instructions to fill the questionnaire

Student Satisfaction Survey on Teaching Learning Process Following are questions for online student satisfaction survey regarding teaching learning process.



































| 21. Give three observation / suggestions to improve the overall teaching – learning experience                                                    |
|---------------------------------------------------------------------------------------------------------------------------------------------------|
| in your institution.                                                                                                                              |
| 181 responses                                                                                                                                     |
|                                                                                                                                                   |
| Good