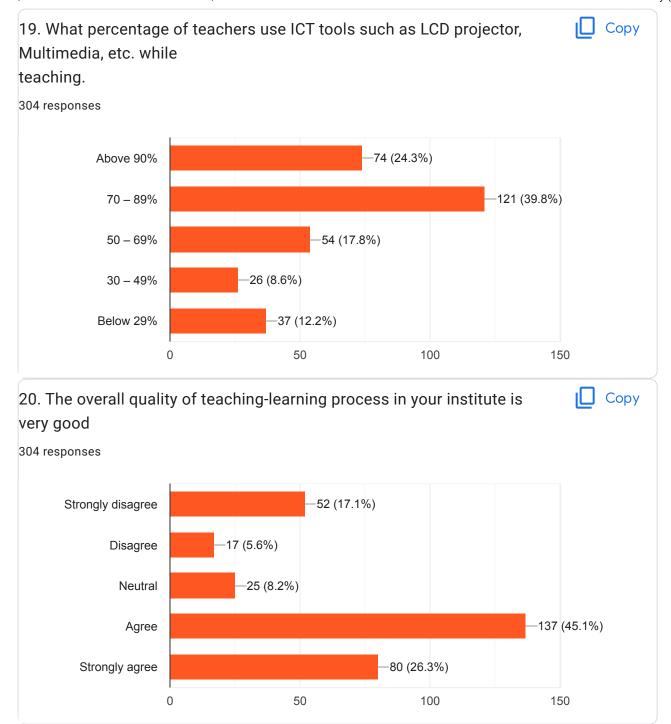

|            |  |  |  |
| 6362105681         |            |  |  |  |
| 7022437361         |            |  |  |  |
| 8296061323         |            |  |  |  |
| 6362265025         |            |  |  |  |
| 7975850885         |            |  |  |  |
| 6360414801         |            |  |  |  |
| 7619575494         |            |  |  |  |
| 6363270746         |            |  |  |  |
| 9900360701         |            |  |  |  |
| 9353538169         |            |  |  |  |
| 9980350809         |            |  |  |  |
| 172 more responses | are hidden |  |  |  |

Instructions to fill the questionnaire

Student Satisfaction Survey on Teaching Learning Process Following are questions for online student satisfaction survey regarding teaching learning process.



































| 21. Give three observation / suggestions to improve the overall teaching – learning experience                                                    |
|---------------------------------------------------------------------------------------------------------------------------------------------------|
| in your institution.                                                                                                                              |
| 181 responses                                                                                                                                     |
|                                                                                                                                                   |
| Good