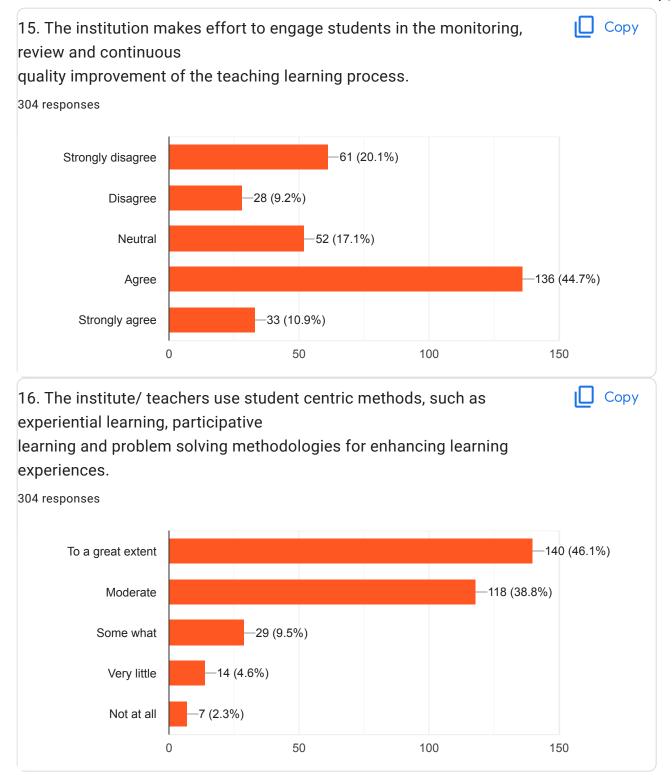

337388         |            |  |  |  |
| 6362105681         |            |  |  |  |
| 7022437361         |            |  |  |  |
| 8296061323         |            |  |  |  |
| 6362265025         |            |  |  |  |
| 7975850885         |            |  |  |  |
| 6360414801         |            |  |  |  |
| 7619575494         |            |  |  |  |
| 6363270746         |            |  |  |  |
| 9900360701         |            |  |  |  |
| 9353538169         |            |  |  |  |
| 9980350809         |            |  |  |  |
| 172 more responses | are hidden |  |  |  |

Instructions to fill the questionnaire

Student Satisfaction Survey on Teaching Learning Process Following are questions for online student satisfaction survey regarding teaching learning process.



































| 21. Give three observation / suggestions to improve the overall teaching – learning experience                                                    |
|---------------------------------------------------------------------------------------------------------------------------------------------------|
| in your institution.                                                                                                                              |
| 181 responses                                                                                                                                     |
|                                                                                                                                                   |
| Good