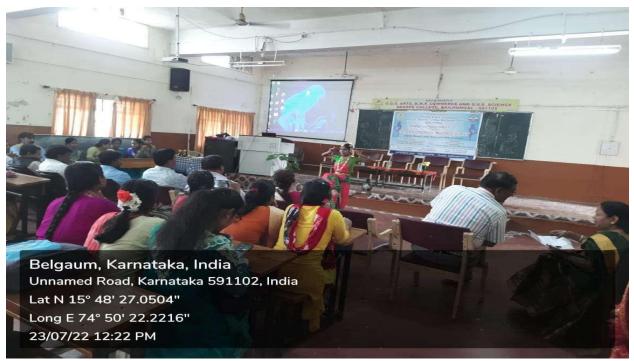

**Girls Compartment in library** 

Anchoring By Miss. Akshata Pattanshetti ,WEC Member, Lecturer in English

Welcome Speech by Miss. Seema Dodwad. WEC Member,

Introduction Speech by Asst. Prof. Goutami. Balimane, WEC Convener.

Prof. Rohini Pol Madam Delivering lecture on Gender Issue