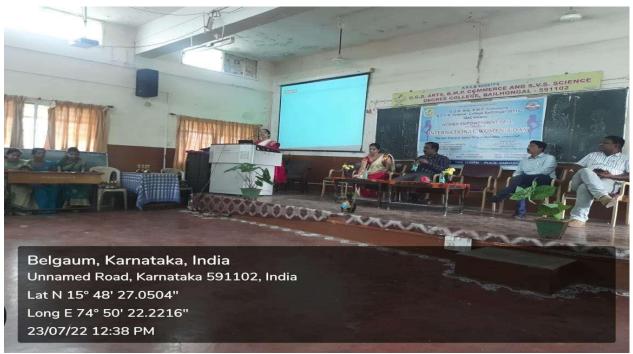

|       |                                                      |            |
|                                                                           |        |       |                                                      |            |
|                                                                           |        |       |                                                      |            |
|                                                                           |        |       |                                                      |            |



abal PRINCIPAL.

K. R. C. E. Society's, 3. G. D. Arts, B. M. P. Commerce & S. V. S. Science College, -BAILHONGAL

# International women's day was organized on 27-07-2022



Welcome Traditional Dance by B.Sc VI Semester Student



Guest Speech in the occasion of International women's Day by Dr. Gurudevi Huleppanavarmath



## Introductory Speech by Smt. Shailaja Patil, Member of women Cell



Audience present in an International women's Day



Prize distribution to the students of our college by Pri B.B.Budihal



ಜಿಜಿಡಿ ಕಲಾ, ಬಿಎಂಪಿ ವಾಣಿಜ್ಯ, ಮತ್ತು ఎಸ್ವಾಎಸ್ ವಿಜ್ಞಾನ ಪದವಿ ಮಹಾವಿದ್ಯಾಲಯದಲ್ಲಿ ಅಡಾರಾಷ್ಟ್ರೀಯ

ಪೊಲೀಸ್, ಆಡಳಿತ, ವಿಮಾನ ಹೀಗೆ ವಿವಿಧ ಪ್ರಾಚಾರ್ಯ ಪ್ರೊ. ಬಿ.ಬಿ. ಬೂದಿಹಾಳ ಮಹಿಳಾ ದಿನಾಚರಣೆ ಕಾರ್ಯಕ್ರಮದಲ್ಲಿ ಪೊಲೀಸ್, ಆಡಳಿತ, ವಿಮಾನ ಹೀಗೆ ವಿವಿಧ ಪ್ರಾಚಾರ್ಯ ಪೊ, ಬಿ.ಬಿ. ಬೂದಿಹಾಳ ನ್ಯಾಕ್ ಸಂಯೋಜಕ ಪೊ, ಯು.ಬಿ. ಮಾತನಾಡಿ, ಆಧುನಿಕ ಕಾಲದಲ್ಲಿಯಂತೂ ದಂಗಗಳಲ್ಲಿ ಆಕೆಯ ಸಾಧನೆ ಗಣನೀಯ ಮಾತನಾಡಿ, ಹೆಣ್ಣು-ಗಂಡು ಎರಡು ರೈಲಿನ ಹುನಗುಂದ, ಐಕ್ಯೂಎಸಿ ಸಂಯೋಜಕ ಡಾ. ಮಹಿಳೆ ಪ್ರತಿಯೊಂದು ರಂಗದಲ್ಲಿಯೂ ವಾಗಿದೆ. ಆದ್ದರಿಂದ ವಿದ್ಯಾರ್ಥಿನಿಯರು ಹಳಿಗಳಿದ್ದಂತೆ. ಜೀವನವೆಂಬ ಉಗಿಬಂಡಿ ಎಲ್.ಬಿ. ಕದಮ್, ಮಹಿಳಾ ವೇದಿಕೆ ಅಧ್ಯಕ್ಷ