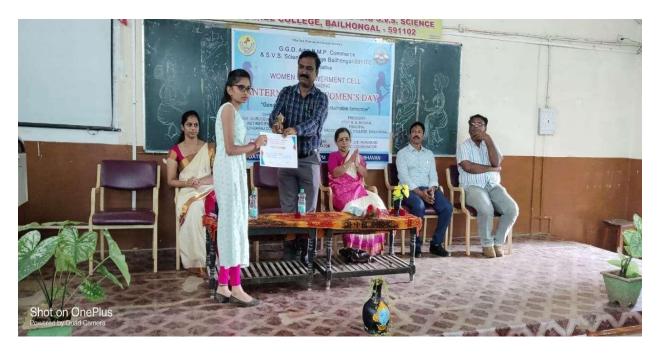

#### Measures initiated for the promotion of gender equity during the year 2021-22

| SI<br>No | Title of the Programme                                                                                 | Date of Event                  | Guest                         |
|----------|--------------------------------------------------------------------------------------------------------|--------------------------------|-------------------------------|
| 1        | Online Lecture on Gender Sensitization<br>Issue                                                        | 10-01-2022                     | Prof(Smt) Rohini S.Pol        |
| 2        | Various Competitions Organized by<br>Women Empowerment Cell                                            | 14-06-2022<br>To<br>20-06-2022 | Staff of our College          |
| 3        | Blood Group Check-up Camp organized<br>by women Empowerment Cell and<br>Government Hospital Bailhongal | 16-06-2022                     | Government Hospital Doctors   |
| 4        | International Women day celebration                                                                    | 27-07-2022                     | Dr. Gurudevi Huleppanavarmath |