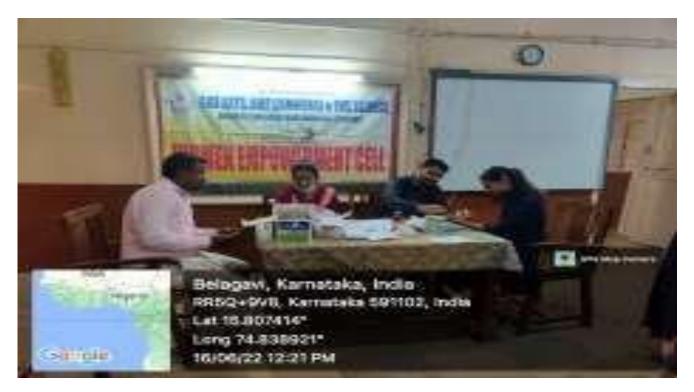

|                                          |                                                                                                                 |



abal

K. R. C. E. Society's, 3. G. D. Arts, B. M. P. Commerce & S. V. S. Science College, -BAILHONGAL.



Kittur Rani Channamma Education Society's

G. G. Deshnur Arts, B. M Patil Commerce and S. V. Sadhunavar Science College, Bailhongal - 591102

IQAC INITIATIVE

# WOMEN EMPOWERMENT CELL

## AND

# **GOVERNMENT HOSPITAL BAILHONGAL**

JOINTLY ORGANIZED

**Blood Group Check-Up Camp** 

Date:16-06-2022

Time: 11:00 am

Venue: Physics Laboratory





#### **Registration of students in Blood Group Check Up Camp**



**Blood Group Check-Up by Doctors of Gov Hospital Bailhongal** 

# Registration

Digitizer X X

| 51. | Student Name                           | Class  | Blood          | Contact                  | Sugnature         |
|-----|----------------------------------------|--------|----------------|--------------------------|-------------------|
| No. |                                        |        | Grocep         | No.                      | 0)                |
| 1   | Shoeta Havamavar                       | BSC VI | B <sup>+</sup> | 93 534 98685             | Dr.               |
| 2   | Bayawa Hubballi                        | BSCVI  | A+             | 89-31452500              |                   |
| 3   | Phagyashore trapol?                    | BSCVI  | $\sigma^+$     | 7353020974