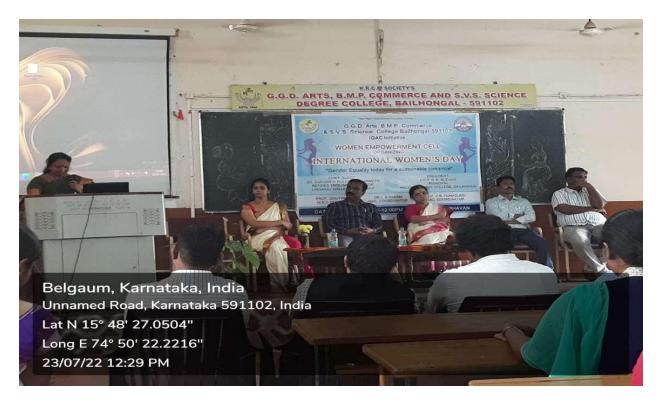

#### Measures initiated for the promotion of gender equity during the year 2021-22

| SI<br>No | Title of the Programme                                                                                 | Date of Event                  | Guest                         |
|----------|--------------------------------------------------------------------------------------------------------|--------------------------------|-------------------------------|
| 1        | Online Lecture on Gender Sensitization<br>Issue                                                        | 10-01-2022                     | Prof(Smt) Rohini S.Pol        |
| 2        | Various Competitions Organized by<br>Women Empowerment Cell                                            | 14-06-2022<br>To<br>20-06-2022 | Staff of our College          |
| 3        | Blood Group Check-up Camp organized<br>by women Empowerment Cell and<br>Government Hospital Bailhongal | 16-06-2022                     | Government Hospital Doctors   |
| 4        | International Women day celebration                                                                    | 27-07-2022                     | Dr. Gurudevi Huleppanavarmath |