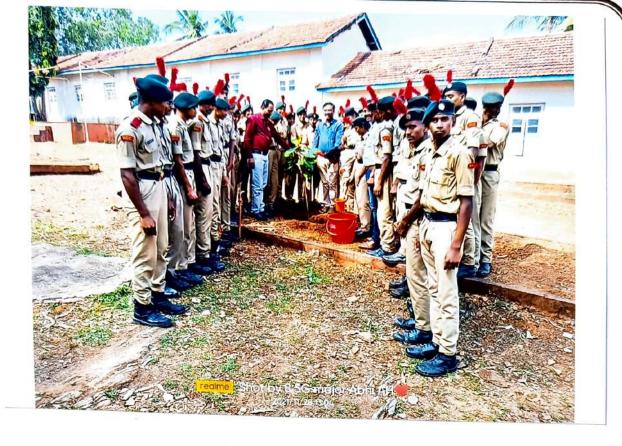

| College, Bailhongal                                                    |     |
| s         |                                                             | Chief Guest- Shri V.V. Patil, Director KRCESociety, Bailhongal         |     |
|           | 2. Our Cadets Participated in Ceremonial Parade with Police |                                                                        |     |
|           |                                                             | & Home Guards at Taluka Stadium, Bailhongal                            |     |

#### Bailhongal

## CELEBRATION OF INDEPENDENCE DAY









# OF THE CADETS FOR THE TRG YEAR 2021-22







# Commanding Officers's Visit







# NCC DAY & RANK TEST













### **TREE PLANTATION**









### PARTICIPATED AT

### **Vaccination Program**









## CADRE CAMP







### 5/28 KAR BN NCC BAILHONGAL

**REPUBLIC DAY** 









## YOGA DAY

















Bailhongal, Karnataka, India RR5Q+GQ2, Bailhongal, Karnataka 591102, India Lat 15.809741° Long 74.839665° 21/06/22 09:00 AM

GPS Map C

### ಗಾಂಧಿ ಹಾಗೂ ಲಾಲಬಹಾದ್ದೂರಶಾಸ್ತ್ರಿ ಜಯಂತಿ

ದಿ: 02–10–2021 ರಂದು ಎನ್.ಎಸ್.ಎಸ್. ಆಶ್ರಯದಲ್ಲ ಮಹಾತ್ಯಾಗಾಂಧಿ ಹಾಗೂ ಲಾಲಬಹಾದ್ದೂರ ಶಾಸ್ತ್ರಿಯವರ ಜಯಂತಿಯನ್ನು ಆಚರಿಸಲಾಯಿತು. ಮುಖ್ಯ ಅತಿಥಿಗಳಾಗಿ ಆಗಮಿಸಿದ ಡಾ ಎಲ್ ಜಿ ಕದಮ ಅವರು ವಿದ್ಯಾರ್ಥಿಗಳನ್ನು ಉದ್ದೇಶಿಸಿ ಮಾತನಾಡುತ್ತಾ ಇಡೀ ಜಗತ್ತೇ ಗಾಂಧಿಜಿ ತತ್ವಗಳ ಕಡೆಗೆ ವಾಲುತ್ತಿದೆ. ಹೆಚ್ಚುತ್ತಿರುವ ಹಿಂಸೆಗೆ ಅಮಾನ್ವಿಯತೆಗಳ ನಿವಾರಣಿಗೆ ಗಾಂಧಿ ತತ್ವಗಳ ಅಳವಡಿಕೆಯೇ ನಿಜವಾದ ಮದ್ದುಎಂದು ಹೇಳದರು. ಇನೋರ್ವ ಅತಿಥಿ ಪ್ರೊ. ಎಲ್ ಆರ ದಿಂಡಲಕೋಪ್ನ ಮಾತನಾಡಿ ಶಾಸ್ತ್ರೀಜಿ ಈ ದೇಶಕಂಡ ಆದರ್ಶ ಪ್ರಧಾನಿ ಎಂದು ಬಸ್ಸಿಸಿದರು. ಷ್ರೊ. ಎಮ್ ಸಿ ದೇಶನೂರ ಅವರು ಪ