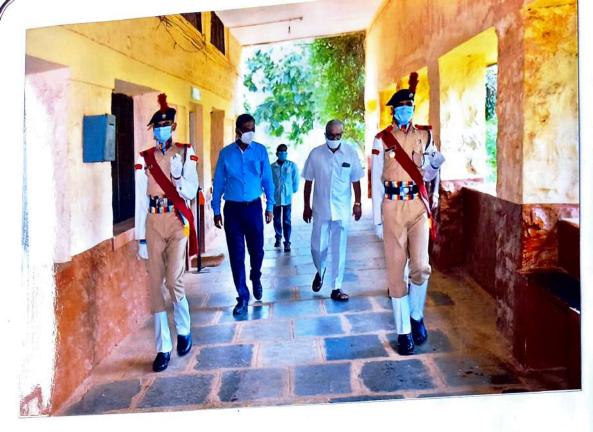

#### **REPORT 2021-22**

| Sl.<br>No | Date                                                        | Activity                                                               | Rem |
|-----------|-------------------------------------------------------------|------------------------------------------------------------------------|-----|
| 1         | 15-08-2021                                                  | 1. Celebration of Independence Day                                     |     |
|           |                                                             | President- Prof. B.B. Budihal, Principal KRCES Degree                  |     |
|           |                                                             | College, Bailhongal                                                    |     |
|           |                                                             | Chief Guest- Shri V.V. Patil, Director KRCESociety, Bailhongal         |     |
| 2         | 07-10-2021                                                  | Enrollment of the Cadets for the training year 2021-22                 |     |
| 3         | 23-10-2021                                                  | Visit of Commanding Officer,                                           |     |
|           |                                                             | Col. VinayKumar Verma, 28 Kar Bn NCC Hubli                             |     |
| 4         | 28-11-2021                                                  | 1. "Celebration of NCC Day"                                            |     |
|           |                                                             | President- CTO. Dr. B.B.Mattihal                                       |     |
| 55        |                                                             | Chief Guest- Prof. H.A. Billalli Dept of Chemistry, KRCES's PU College |     |
| e         |                                                             | 2. Rank Test                                                           |     |
| 5         | 28-11-2021                                                  | " Tree Plantation"                                                     | *   |
| 6         | 07-01-2022                                                  | Participated at Vaccination Programm, held at our KRCES's              |     |
|           |                                                             | P.U. College, Bailhongal                                               |     |
| 7         | 10-01-2022 to                                               | "Cadre Camp" held at our College, conducted by 28 Kar Bn               |     |
|           | 14-01-2022                                                  | NCC, Hubli                                                             |     |
| 8         | 26-01-2022                                                  | 1. "Celebration of Republic Day"                                       |     |
|           |                                                             | President- Prof B. B. Budihal, Principal KRCES Degree                  |     |
| 20        |                                                             | College, Bailhongal                                                    |     |
| s         |                                                             | Chief Guest- Shri V.V. Patil, Director KRCESociety, Bailhongal         |     |
|           | 2. Our Cadets Participated in Ceremonial Parade with Police |                                                                        |     |
|           |                                                             | & Home Guards at Taluka Stadium, Bailhongal                            |     |

# Commanding Officers's Visit