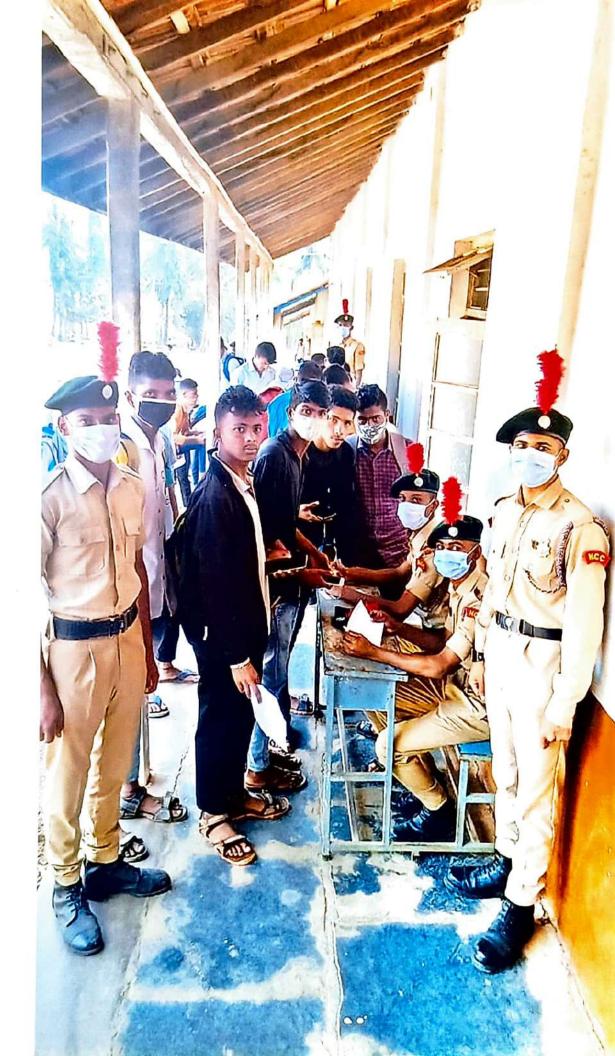

### TO EXAM CENTRES.

Rover & Ranger students of our college gave service to SSLC exam centers.By the order of BEO Bailhongal 14 Rover & Ranger students of our college worked as a discipline committee to SSLC Board exam at Bailhongal & nearby Bailhongal centers on April 4 2022,April 6 2022,April 8 2022 & April 11 2022 respectively.Service includes making Q of students,giving sanitizer,testing temperature,help to search exam place & sending students to exam room.