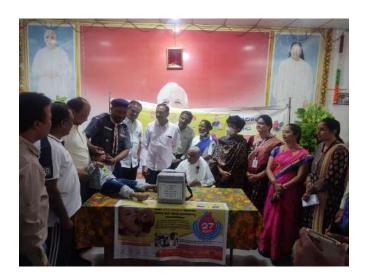

### **Pulse polio function.**

On 27/02/2022, by the order of Karnataka Government, the Government Hospital Bailhongal arranged Pulse Polio function in Bailhongal taluka.Inagular function were arranged at Om Shanti Bhavan, Bailhongal, Chief guest for this function MahanteshS. MLA, is Kaujalagi, Bailhongal, Dr Nirmala Mahantshetti,THO,Bailhongal,Dr Siddapur,Rover Leader ManjunathC. Deshanur, Ranger Leader Jyothi Madar, & Staff nurse were presented. 9 Rovers & 9 Rangers of our college gave service to this Pulse polio function at 9 different places of polio booth in Bailhongal.Rover & Ranger students of our college were presented & helped to success Pulse polio function.