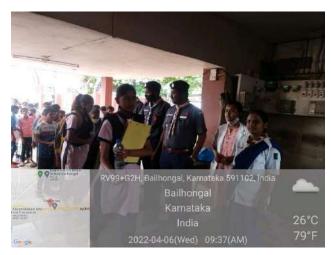

### TO EXAM CENTRES.

Rover & Ranger students of our college gave service to SSLC exam centers.By the order of BEO Bailhongal 14 Rover & Ranger students of our college worked as a discipline committee to SSLC Board exam at Bailhongal & nearby Bailhongal centers on April 4 2022,April 6 2022,April 8 2022 & April 11 2022 respectively.Service includes making Q of students,giving sanitizer,testing temperature,help to search exam place & sending students to exam room.