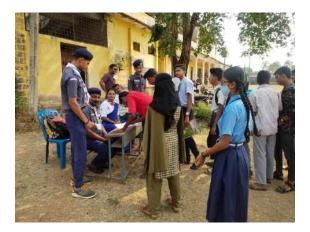

### **GENERAL PUBLIC HEALTH CAMP.**

Rover & Ranger unit of our college in association with Government Public Hospital, Bailhongal Organizing one day Free Public Health Check-up Camp at COLONY(Basaveshwar ASHRAYA nagar) BAILHONGAL Friday on 24/06/2022 in this area majority of uneducated & poor peoples are located, that's why we are selected this area for conduct camp to develop awareness about those health, all Rover & Ranger students of our college involved in this camp. More than 100 public of ashraya colony took benefits of this camp, this public health checkup camp includes Test like SUGAR test, BP, Height, Weight etc. & get awareness of those health.Rover leader M.C.Deshanur,Ranger leader Jyothi M adar,Principal V.S.Ganachari,IQAC **B.B.Budihal.Prof** Coordinator Dr.L.B.kadam.NAAC officer Dr.kadaenaiknahalli,Prof Laxman U.B.Hunagund,NSS coordinator Sankagol, Prof S.N. Neelanavar & many public of Ashraya colony were presented in this camp.