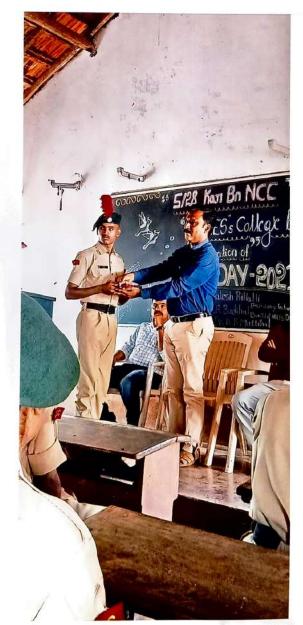

#### **REPORT 2021-22**

| Sl.<br>No | Date                                                        | Activity                                                               | Rem |
|-----------|-------------------------------------------------------------|------------------------------------------------------------------------|-----|
| 1         | 15-08-2021                                                  | 1. Celebration of Independence Day                                     |     |
|           |                                                             | President- Prof. B.B. Budihal, Principal KRCES Degree                  |     |
|           |                                                             | College, Bailhongal                                                    |     |
|           |                                                             | Chief Guest- Shri V.V. Patil, Director KRCESociety, Bailhongal         |     |
| 2         | 07-10-2021                                                  | Enrollment of the Cadets for the training year 2021-22                 |     |
| 3         | 23-10-2021                                                  | Visit of Commanding Officer,                                           |     |
|           |                                                             | Col. VinayKumar Verma, 28 Kar Bn NCC Hubli                             |     |
| 4         | 28-11-2021                                                  | 1. "Celebration of NCC Day"                                            |     |
|           |                                                             | President- CTO. Dr. B.B.Mattihal                                       |     |
| 55        |                                                             | Chief Guest- Prof. H.A. Billalli Dept of Chemistry, KRCES's PU College |     |
| e         |                                                             | 2. Rank Test                                                           |     |
| 5         | 28-11-2021                                                  | " Tree Plantation"                                                     | *   |
| 6         | 07-01-2022                                                  | Participated at Vaccination Programm, held at our KRCES's              |     |
|           |                                                             | P.U. College, Bailhongal                                               |     |
| 7         | 10-01-2022 to                                               | "Cadre Camp" held at our College, conducted by 28 Kar Bn               |     |
|           | 14-01-2022                                                  | NCC, Hubli                                                             |     |
| 8         | 26-01-2022                                                  | 1. "Celebration of Republic Day"                                       |     |
|           |                                                             | President- Prof B. B. Budihal, Principal KRCES Degree                  |     |
| 20        |                                                             | College, Bailhongal                                                    |     |
| s         |                                                             | Chief Guest- Shri V.V. Patil, Director KRCESociety, Bailhongal         |     |
|           | 2. Our Cadets Participated in Ceremonial Parade with Police |                                                                        |     |
|           |                                                             | & Home Guards at Taluka Stadium, Bailhongal                            |     |

# NCC DAY & RANK TEST