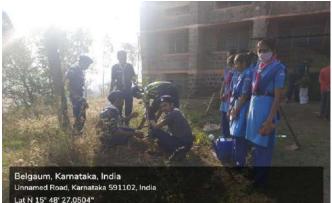

ing celebration.



shal

S. V. S. Science College, -BAILHONGAL







shal

KINCIPAL, K. R. C. E. Society's, 3. G. D. Arts, B. M. P. Commerce & S. V. S. Science College, -BAILHONGAL



# **ROVER & RANGER UNIT**

Conducted

## TREE PLANTATION.

On 26/01/2022 73rd Republic day at our college Rover & Ranger students were celebrated Flag hosting in college campus. On behalf of Republic day we conducted Tree Plantation in college campus. this Plantation Programme were inaugural by Shri V.V.Patil Sir ChairmanSub– committee,Principal,B.B.Budihal,Rover leader M.C.Deshanur,Ranger leader Jyothi Madar,Rover & Ranger students of our college were presented & makes success of Plantation programme.



shal

K. R. C. E. Society's, 3. G. D. Arts, B. M. P. Commerce & S. V. S. Science College, -BAILHONGAL



Dergaum, Namataka, India Unnamed Road, Karnataka 591102, India Lat N 15° 48' 27.0504" Long E 74° 50' 22.2216" 26/01/22 08:58 AM



Belgaum, Karnataka, India Unnamed Road, Karnataka 591102, India Lat N 15° 48' 27.0504" Long E 74° 50' 22.2216" 26/01/22 08:42 AM







shal PRINCIPAL, K. R. C. E. Society's, 3. G. D. Arts, B. M. P. Commerce S. V. S. Science College. -

BAILHONGAL