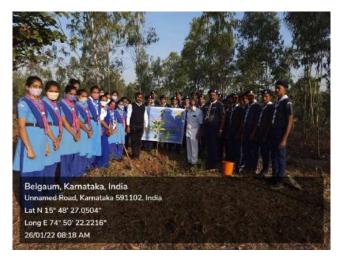

epublic day at our college Rover & Ranger students were celebrated Flag hosting in college campus. On behalf of Republic day we conducted Tree Plantation in college campus. this Plantation Programme were inaugural by Shri V.V.Patil Sir ChairmanSub– committee,Principal,B.B.Budihal,Rover leader M.C.Deshanur,Ranger leader Jyothi Madar,Rover & Ranger students of our college were presented & makes success of Plantation programme.



shal

K. R. C. E. Society's, 3. G. D. Arts, B. M. P. Commerce & S. V. S. Science College, -BAILHONGAL



Dergaum, Namataka, India Unnamed Road, Karnataka 591102, India Lat N 15° 48' 27.0504" Long E 74° 50' 22.2216" 26/01/22 08:58 AM



Belgaum, Karnataka, India Unnamed Road, Karnataka 591102, India Lat N 15° 48' 27.0504" Long E 74° 50' 22.2216" 26/01/22 08:42 AM







shal PRINCIPAL, K. R. C. E. Society's, 3. G. D. Arts, B. M. P. Commerce S. V. S. Science College. -

BAILHONGAL