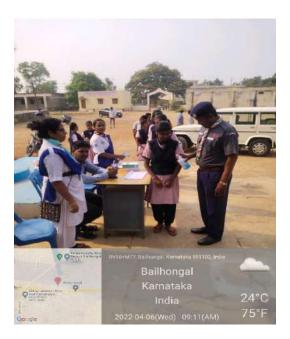

### **GENERAL PUBLIC HEALTH CAMP.**

Rover & Ranger unit of our college in association with Government Public Hospital, Bailhongal Organizing one day Free Public Health Check-up Camp at COLONY(Basaveshwar ASHRAYA nagar) BAILHONGAL Friday on 24/06/2022 in this area majority of uneducated & poor peoples are located, that's why we are selected this area for conduct camp to develop awareness about those health, all Rover & Ranger students of our college involved in this camp. More than 100 public of ashraya colony took benefits of this camp, this public health checkup camp includes Test like SUGAR test, BP, Height, Weight etc. & get awareness of those health.Rover leader M.C.Deshanur,Ranger leader Jyothi M adar,Principal V.S.Ganachari,IQAC **B.B.Budihal.Prof** Coordinator Dr.L.B.kadam.NAAC officer Dr.kadaenaiknahalli,Prof Laxman U.B.Hunagund,NSS coordinator Sankagol, Prof S.N. Neelanavar & many public of Ashraya colony were presented in this camp.