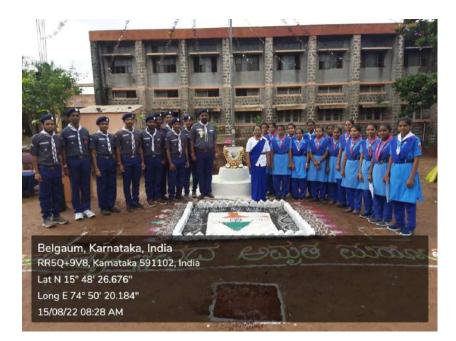

m               |















# **ROVER & RANGER UNIT**

Azad ki Amrut Mahotsav Celebration.

On August 15<sup>th</sup> 2022 we completed 75 <sup>th</sup>years of independence, on behalf of this 75<sup>th</sup> Diamond jubilee we celebrated, Har gar tiranga in the slogan of Azad Amrut Mahotsav throught the world.9 Rovers, 14 Ranger students, Rover leader M.C. Deshanur & Ranger leader Jyothi Madar of our college participated for Flag hosting of 75<sup>th</sup> Independence day in Our KRCES College campus, Flag hosted by Chief guest college sub-committee chairman Shri, V.V. Patil Sir. Principal B.B. Budihal, NCC officer D.M. Yenagi, Teaching & non-teaching staff, NCC, NSS & college students were presented on this flag hosting celebration.



shal

S. V. S. Science College, -BAILHONGAL







shal

KINCIPAL, K. R. C. E. Society's, 3. G. D. Arts, B. M. P. Commerce & S. V. S. Science College, -BAILHONGAL



# **ROVER & RANGER UNIT**

Conducted

## TREE PLANTATION.

On 26/01/2022 73rd Republic day at our college Rover & Ranger students were celebrated Flag hosting in college campus. On behalf of Republic day we conducted Tree Plantation in college campus. this Plantation Programme were inaugural by Shri V.V.Patil Sir ChairmanSub– committee,Principal,B.B.Budihal,Rover leader M.C.Deshanur,Ranger leader Jyothi Madar,Rover & Ranger students of our college were presented & makes success of Plantation programme.



shal

K. R. C. E. Society's, 3. G. D. Arts, B. M. P. Commerce & S. V. S. Science College, -BAILHONGAL



Dergaum, Namataka, India Unnamed Road, Karnataka 591102, India La