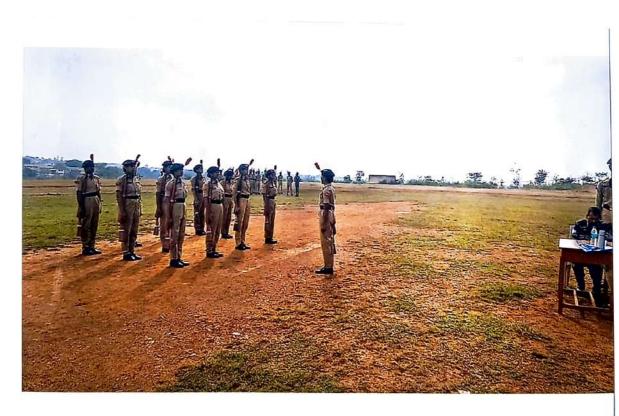

| 20        |                                                             | College, Bailhongal                                                    |     |
| s         |                                                             | Chief Guest- Shri V.V. Patil, Director KRCESociety, Bailhongal         |     |
|           | 2. Our Cadets Participated in Ceremonial Parade with Police |                                                                        |     |
|           |                                                             | & Home Guards at Taluka Stadium, Bailhongal                            |     |

#### Bailhongal

## CELEBRATION OF INDEPENDENCE DAY









# OF THE CADETS FOR THE TRG YEAR 2021-22







# Commanding Officers's Visit







# NCC DAY & RANK TEST













### **TREE PLANTATION**









### PARTICIPATED AT

### **Vaccination Program**









## CADRE CAMP







### 5/28 KAR BN NCC BAILHONGAL

**REPUBLIC DAY** 









## YOGA DAY

















Bailhongal, Karnataka, India RR5Q+GQ2, Bailhongal, Karnataka 591102, India Lat 15.809741° Long 74.839665° 21/06/22 09:00 AM

GPS Map C

### ಗಾಂಧಿ ಹಾಗೂ ಲಾಲಬಹಾದ್ದೂರಶಾಸ್ತ್ರಿ ಜಯಂತಿ

ದಿ: 02–10–2021 ರಂದು ಎನ್.ಎಸ್.ಎಸ್. ಆಶ್ರಯದಲ್ಲ ಮಹಾತ್ಯಾಗಾಂಧಿ ಹಾಗೂ ಲಾಲಬಹಾದ್ದೂರ ಶಾಸ್ತ್ರಿಯವರ ಜಯಂತಿಯನ್ನು ಆಚರಿಸಲಾಯಿತು. ಮುಖ್ಯ ಅತಿಥಿಗಳಾಗಿ ಆಗಮಿಸಿದ ಡಾ ಎಲ್ ಜಿ ಕದಮ ಅವರು ವಿದ್ಯಾರ್ಥಿಗಳನ್ನು ಉದ್ದೇಶಿಸಿ ಮಾತನಾಡುತ್ತಾ ಇಡೀ ಜಗತ್ತೇ ಗಾಂಧಿಜಿ ತತ್ವಗಳ ಕಡೆಗೆ ವಾಲುತ್ತಿದೆ. ಹೆಚ್ಚುತ್ತಿರುವ ಹಿಂಸೆಗೆ ಅಮಾನ್ವಿಯತೆಗಳ ನಿವಾರಣಿಗೆ ಗಾಂಧಿ ತತ್ವಗಳ ಅಳವಡಿಕೆಯೇ ನಿಜವಾದ ಮದ್ದುಎಂದು ಹೇಳದರು. ಇನೋರ್ವ ಅತಿಥಿ ಪ್ರೊ. ಎಲ್ ಆರ ದಿಂಡಲಕೋಪ್ನ ಮಾತನಾಡಿ ಶಾಸ್ತ್ರೀಜಿ ಈ ದೇಶಕಂಡ ಆದರ್ಶ ಪ್ರಧಾನಿ ಎಂದು ಬಸ್ಸಿಸಿ