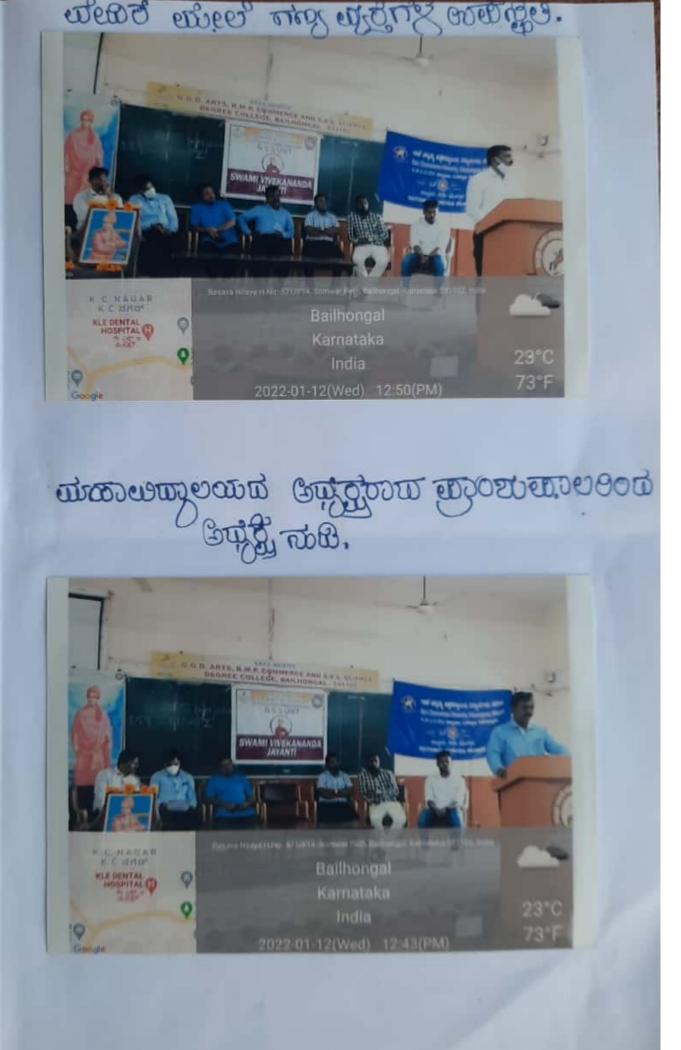

### "ಸ್ವಾಮಿ ವಿವೇಕಾನಂದರ 159 ನೇ ಜಯಂತಿ"

ನಮ್ಮ ಮಹಾವಿದ್ಯಾಲಯದ ರಾಷ್ಟ್ರೀಯ ಸೇವಾ ಯೋಜನೇಯ ಅಡಿಯಲ್ಲ ದಿನಾಂಕ : 12-01-2022 ರಂದು ಸ್ವಾಮಿ ವಿವೇಕಾನಂದರ ಜನ್ಮ ದಿನವನ್ನು ರಾಷ್ಟ್ರೀಯ ಯುವ ದಿನವಾಗಿ ಆಚರಿಸಲಾಗುತ್ತಿದೆ. ಮುಖ್ಯ ಅತಿಥಿಗಳಾಗಿ ಆಗಮಿಸಿದ ನಮ್ಮ ಮಹಾವಿದ್ಯಾಲಯದ ಪ್ರೊ. ಎಲ್ ಕೆ ಸಂಕಗೋಳ ಸಹಾಯಕ ಪ್ರಾದ್ಯಾಪಕರು ಇಂಗ್ಲೀಷ ವಿಭಾಗದ ಮುಖ್ಯಸ್ಥರು ಮಾತನಾಡಿ ಸ್ವಾಮಿ ವಿವೇಕಾನಂದರು ಬೆಳಗಿದ ಜ್ಞಾನ ದೀವಿಗೆ ಜಗ್ಗತ್ತಿನ ಯುವಕ. ಯುವತಿಯರ ಬದುಕಿನಲ್ಲ ಹೊಸ ಜೈತನ್ಯ ತಂದಿತ್ತು. ಅವರ ಚಿಂತನೆ ಸಮಾಜವನ್ನುತಿದ್ದುವ ಸಂದೇಶಗಳ ಮೂಲಕವೇ ಅಂದು ವಿದೇಶಿಯನ್ನರ ಮನಗೆದ್ದಿದ್ದರು. ರಾಷ್ಟ್ರ ಪ್ರೇಮ ಭಾರತ ಸಂಸ್ಕೃತಿಯ ಆಳದ ಜ್ಞಾನ ಹೊಂದಿದ್ದ ವಿವೇಕಾನಂದರು ಕಾಲ್ನಡಿಗೆಯಲ್ಲ ಎಲ್ಲ ದೇಶದ ಮೂಲೆ ಮೂಲೆ ಸಂಚರಿಸಿ ಸ್ವೂರ್ಥಿ ತುಂಬಿದ್ದರು. ಇಂದಿನ ಯುವ ಪಿಳಗೆ ಪ್ರೀತಿ ಪ್ರೇಮದಿಂದ ತನ್ನ ಜೀವನ ಹಾಳು ಮಾಡಿಕೊಳ್ಳದೇ ವಿವೇಕಾನಂದರ ಸಂದೇಶವನ್ನು ವಿದ್ಯಾರ್ಥಿ ಜೀವನದಲ್ಲಿ ಅಳವಡಿಸಿಕೊಂಡು ಯಶಸ್ವಿ ದಾರಿಯಲ್ಲ ಮುನ್ನಡೆಯಬೇಕೆಂದರು. ಅಧ್ಯಕ್ಷತೆ ವಹಿಸಿದ ಪ್ರಾಚಾರ್ಯರಾದ ಪ್ರೊ. ಜಿ ಜಿ ಬೂಡಿಹಾಳ ಮಾತನಾಡಿಯಾರು ಅಧ್ಯಾತ್ಮಿಕ ವ್ಯಕ್ತಿಗಳನ್ನಾಗಿ ಮಾಡಲಾರರು ನಿಮಗೆ ನೀವೆ ಗುರುಗಳು. ನಿಮ್ಮ ಆತ್ಮ ಹೊರತುಪಡಿಸಿ ಬೇರೆ ಗುರು ಇಲ್ಲ ಎಂಬ ವಾಣಿಯಂತೆ ವಿದ್ಯಾರ್ಥಿಗಳು ನಡೆದುಕೊಳ್ಳಬೇಕೆಂದರು.

ವೇದಿಕೆ ಮೇಲೆ ಹಾಸಿನರಾದ ಪ್ರೊ. ಪ್ಲಿ ಎಸ್ ಗಣಾಚಾರಿ . ಡಾ ಎಲ್ ಜಿ ಕದಮ ಡಾ ಕುಮಾರನಾಯ್ಕ ಕೆ ಎಚ್ ಪ್ರೊ. ಯು ಬು ಹುನಗುಂದ ಪ್ರೊ. ಎಸ್ ಎನ್ ನೀಲಣ್ಣವರ ಉಪಸ್ಥಿತರಿದ್ದರು. ಹಾಗೂ ಕಾರ್ಯಕ್ರಮದ ಸ್ವಾಗತ ಮಾಡಿದವರು ಡಾ ಕುಮಾರನಾಯ್ಕ ಕೆ ಎಚ್ ಹಾಗೂ ನಿರೊಪಿಸಿದವರು ಡಾ ಎಚ್ ಎಚ್ ಕಡೇನಾಯಕ್ಕನಹಳ್ಳಿ. ವಿದ್ಯಾರ್ಥಿ ಪ್ರತಿನಿದಿಯಾದ ಕುಮಾರ ಗಿರೀಶ ಗೌಡರ ಕಾರ್ಯಕ್ರಮ ವಂದಿಸಿದರು.