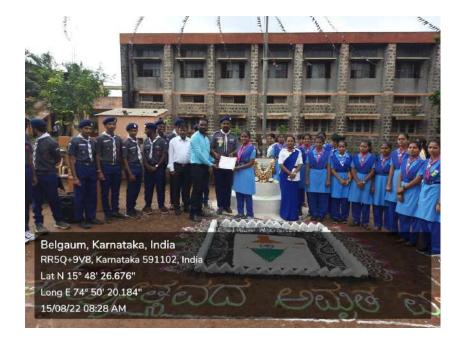

### ಆರೋಗ್ಯ ಶಿಜರ

ಬುದುವಾರ ದಿ: O8–O6–2022 ರಂದು ಎನ್ ಎಸ್ ಎಸ್/ರೇಡ್ ಕ್ರಾಸ್ಪ ಹಾಗೂ ಇಂಚಲ ಆಯ್ಯವೇದಿಕ ಮಹಾವಿದ್ಯಾಲಯದ ಸಂಯುಕ್ತ ಆಶ್ರಯದಲ್ಲಿ ಆರೋಗ್ಯ ಶಿಚರ ಆಮಿಕೋಕಲಾಗಿತು ಉದ್ಘಾಟಕರಾಗಿ ಸಂಸ್ಥೆಯ ಚೇರಮನ್ನರಾದ ಡಾ ವ್ಲಿ ಆಯ್ ಪಾಟೀಲ್, ಪದವಿ ಮಹಾವಿದ್ಯಲಯದ ಉಪ ಸಮಿತಿಯ ಚೇರಮನ್ನರಾದ ಶ್ರೀ ವ್ಲಿ ಪ್ರಿ ಪಾಟೀಲ ಉಪಸ್ಥಿತರಿದರು ಹಾಗೂ ಆಯ್ಯವೇದಿಕ ಮಹಾವಿದ್ಯಾಲಯದ ವೈದ್ಯಾಧಿಕಾರಿಗಳು ಹಾಗೂ ವಿದ್ಯರ್ಥಿಗಳು ಭಾಗವಹಿಸಿ ನಮ್ಮ ಮಹಾವಿದ್ಯಾಲಯದ ವಿದ್ಯಾರ್ಥಿಗಳಗೆ ಹಾಗೂ ಸಿಬ್ಬಂದಿ ವರ್ಗದವರಿಗೆ ಉಚಿತ ಆರೋಗ್ಯ ತಪಾಸಣೆ ಮಾಡಲಾಯಿತ್ತು