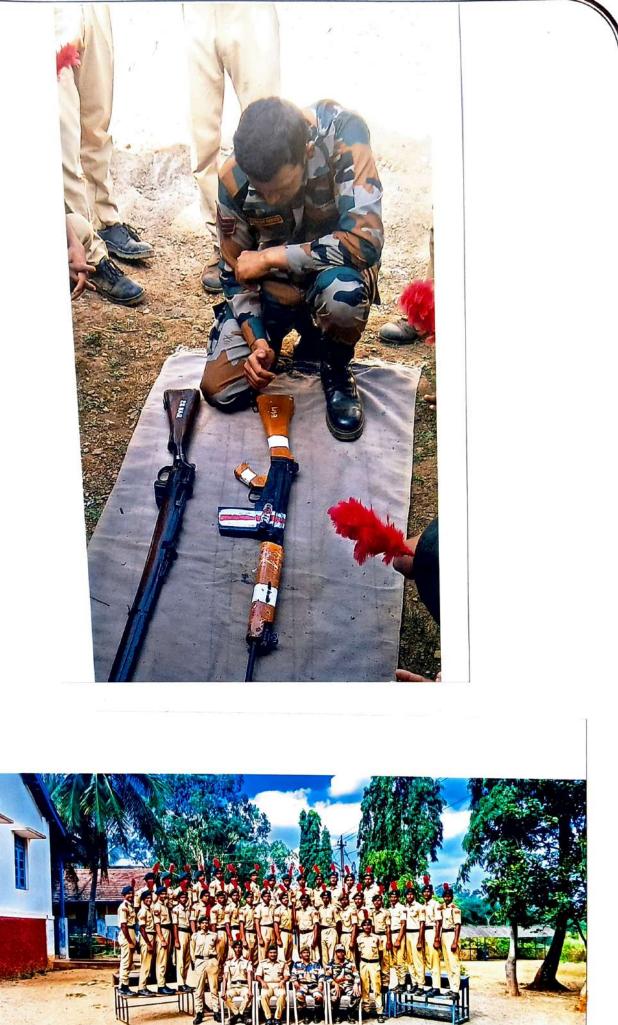

#### **REPORT 2021-22**

| Sl.<br>No | Date                                                        | Activity                                                               | Rem |
|-----------|-------------------------------------------------------------|------------------------------------------------------------------------|-----|
| 1         | 15-08-2021                                                  | 1. Celebration of Independence Day                                     |     |
|           |                                                             | President- Prof. B.B. Budihal, Principal KRCES Degree                  |     |
|           |                                                             | College, Bailhongal                                                    |     |
|           |                                                             | Chief Guest- Shri V.V. Patil, Director KRCESociety, Bailhongal         |     |
| 2         | 07-10-2021                                                  | Enrollment of the Cadets for the training year 2021-22                 |     |
| 3         | 23-10-2021                                                  | Visit of Commanding Officer,                                           |     |
|           |                                                             | Col. VinayKumar Verma, 28 Kar Bn NCC Hubli                             |     |
| 4         | 28-11-2021                                                  | 1. "Celebration of NCC Day"                                            |     |
|           |                                                             | President- CTO. Dr. B.B.Mattihal                                       |     |
| 55        |                                                             | Chief Guest- Prof. H.A. Billalli Dept of Chemistry, KRCES's PU College |     |
| e         |                                                             | 2. Rank Test                                                           |     |
| 5         | 28-11-2021                                                  | " Tree Plantation"                                                     | *   |
| 6         | 07-01-2022                                                  | Participated at Vaccination Programm, held at our KRCES's              |     |
|           |                                                             | P.U. College, Bailhongal                                               |     |
| 7         | 10-01-2022 to                                               | "Cadre Camp" held at our College, conducted by 28 Kar Bn               |     |
|           | 14-01-2022                                                  | NCC, Hubli                                                             |     |
| 8         | 26-01-2022                                                  | 1. "Celebration of Republic Day"                                       |     |
|           |                                                             | President- Prof B. B. Budihal, Principal KRCES Degree                  |     |
| 20        |                                                             | College, Bailhongal                                                    |     |
| s         |                                                             | Chief Guest- Shri V.V. Patil, Director KRCESociety, Bailhongal         |     |
|           | 2. Our Cadets Participated in Ceremonial Parade with Police |                                                                        |     |
|           |                                                             | & Home Guards at Taluka Stadium, Bailhongal                            |     |