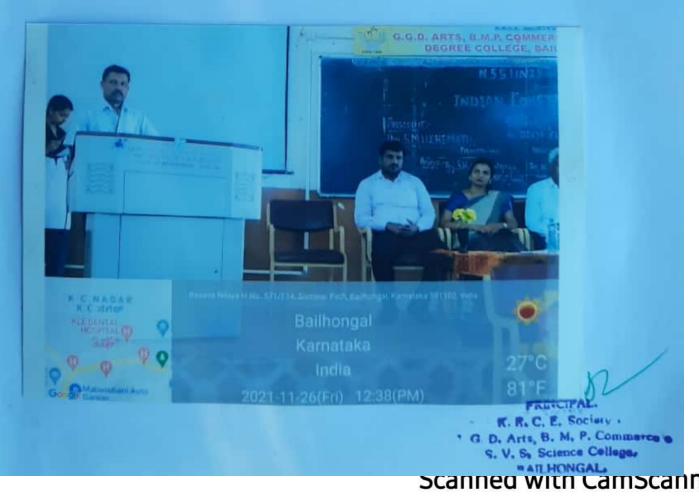

#### ಸಂವಿಧಾನ ದಿನಾಚಾರಣೆ 26–11–2021

ಮಹಾವಿದ್ಯಾಲಯದ ಎನ್ ಎಸ್ ಎಸ್ ಫಟಕವು ದಿನಾಂಕ 26–11–2021ರಂದು " ಸಂವಿಧಾನ ದಿನಾಚರಣೆ " ಕಾರ್ಯಕ್ರಮವನ್ನು ಆಯೋಜಸಿತ್ತು. ಭಾರತದ ಸಂವಿಧಾನ ರಚನೆ –ಕಾನೂನುಗಳ –ಪ್ರಯೋಜನಗಳನ್ನು ವಿದ್ಯಾರ್ಥಿಗಳಗೆ ಕೊಡುವ ಸುದುದ್ದೇಶದಿಂದ ಈ ಕಾರ್ಯಕ್ರಮವನ್ನು ಹಮ್ಮಿಕೊಳ್ಳಲಾಗಿತ್ತು.

ಮುಖ್ಯ ಅತಿಥಿಗಳಾಗಿ ಆಗಮಿಸಿದ್ದರು. ಡಾ ದಿವ್ಯ ಕಟ್ಟ ಸಹಾಯಕ ಪ್ರಾಧ್ಯಾಪಕರು ಕಾನೂನು ಮಾಹಾವಿದ್ಯಾಲಯ ಬೈಲಹೊಂಗಲ ಮಾತನಾಡಿ ಒಂದು ದೇಶದ ಆಡಳಿತ ವ್ಯವಸ್ಥೆಗೆ ಕಾಯ್ದ ಕಾನೂನುಗಳ ಸಮೂಹವೇ ಸಂವಿಧಾನ ಇಂಥ ಸಂವಿಧಾನ ಕುರಿತು ಪ್ರತಿಯೊಬ್ಬ ವಿದ್ಯಾರ್ಥಿಯ ತಿಳಿದುಕೊಳ್ಳುದು ಅತ್ಯಿವಶ್ಯಕವಾಗಿದೆ ಎಂದು ತಿಳಿಸಿದರು. ಇನ್ನೋರ್ವ ಅತಿಥಿ ಡಾ.ಎಲ್ ಜ ಕದಮ ಮಾತನಾಡಿ ಭಾರತದ ಸಂವಿಧಾನಕ್ಕೆ ವಿಶೇಷ ಗೌರವವಿದೆ ಜಗತ್ತಿನ ಎಲ್ಲ ದಾರ್ಶನಿಕರು ಸಮ್ಮ ಸಂವಿಧಾನವನ್ನು ಮೇಚಿಕೊಂಡಿದ್ದಾರೆ ಡಾ. ಬಾಬಾಸಾಹೇಬ ಅಂಬೇಡ್ಗರವರು ಪರಿಶ್ರಮವನ್ನು ಕೊಂಡಾಡಿದ್ದಾರೆ ನಮಾನತೆ ಸಹೋದರತ್ವ ವಿಶ್ವಮಾನವತ್ತ್ವ ಸರ್ವೇಜನ ಸುಜನೋಭವಂತು ಅಡಗಿರುವುದೇ ಭಾರತದ ಸಂವಿಧಾನದಲ್ಲ ಎಂದು ಆರ್ಥಪೂರ್ಣವಾಗಿ ವಿವರಿಸಿದರು.

ಅಧ್ಯಕ್ಷತೆಯನ್ನು ವಹಿಸಿದ ಪ್ರೊ ಎಸ್ ಎಂ ಹಿರೇಮಠ ಸಹ ಪ್ರಾಧ್ಯಾಪಕರು ಸಂಖ್ಯಾತಾಸ್ತ್ರ ಮಾತನಾಡಿ ನಮ್ಮದು ಅತಿತ್ಯ ಸಂವಿಧಾನ ಪ್ರತಿಯೊಂದಕ್ಕೂ ಕಾಯ್ದೆ ಬೌಕಟ್ಟು ಇದೆ. ಮನುಷ್ಯರೆಲ್ಲರೂ ಸಮಾನರು ಹಾಗೆಯ ಪಶು ಪ್ರಾಣಿ ಪಕ್ಷಿ ಸಂಕುಲಕ್ಕೊ ದಯಿ ಕೆರುಣಿ ತೋರಬೇಕು ಸಕಲ ಜೀವಾತ್ಮರಿಗೆ ಲೇಸನ್ನು ಬಯಸುವುದೆ ಭಾರತದ ಸಂವಿಧಾದ ಗುರಿ ಎಂದು ಹೇಳದರು ಎನ್ ಎಸ್ ಎಸ್ ಸಂಯೋಜಕರಾದ ಡಾ ಎಚ್ ಎಚ್ ಕಡೇನಾಯಕನಹಳ್ಳ ಕಾರ್ಯಕ್ರಮದ ಉದ್ದೇಶವನ್ನು ಪ್ರಾತ್ರವಿಕದಲ್ಲ ಮಾತನಾಡಿದರು ಮಹಾದ್ಯಾಲಯದ 2೦೦ ಕ್ಕೂ ಹೆಚ್ಚುಜನ ವಿದ್ಯಾರ್ಥಿಗಳು ಕಾರ್ಯಕ್ರಮದ ಪ್ರಯೋಜನವನ್ನು ಪಡೆದುಕೊಂಡರು ಕಾರ್ಯಕ್ರಮ ನಿರೂಪಿಸಿದವರು ತುಮಾರಿ ಕೀರ್ತಿ ಹಿರೇಮಠ ರಾಜ್ಯಶಾಸ್ತ್ರ ವಿಭಾಗದ ಮುಖ್ಯಸ್ಥರಾದ ಶ್ರೀ ಎಸ್ ಎನ್ ನೀಲ್ಗೂವರ ಕಾರ್ಯಕ್ರಮ ವಂದಿಸಿದರು.

NSS Programme Officer GGD Arts, BMP Com & SVS Science College Bailhongar- 551102. RRINCIPAL: R. R. C. E. Soclaty's. I. G. D. Arts, B. M. P. Commerce S. V. S. Science College. BAILHONGAL.

Scanned with CamScann