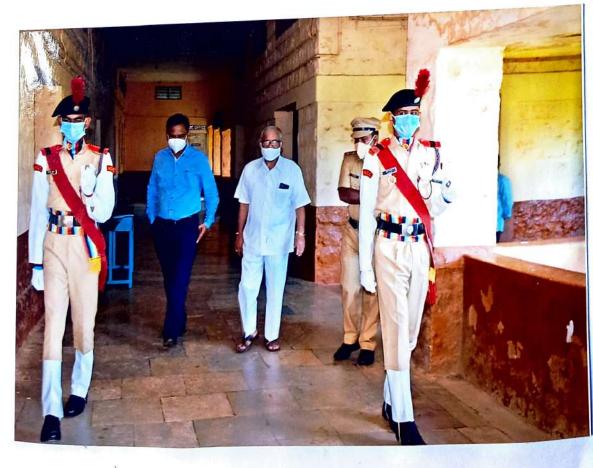

#### **REPORT 2021-22**

| Sl.<br>No | Date                                                        | Activity                                                               | Rem |
|-----------|-------------------------------------------------------------|------------------------------------------------------------------------|-----|
| 1         | 15-08-2021                                                  | 1. Celebration of Independence Day                                     |     |
|           |                                                             | President- Prof. B.B. Budihal, Principal KRCES Degree                  |     |
|           |                                                             | College, Bailhongal                                                    |     |
|           |                                                             | Chief Guest- Shri V.V. Patil, Director KRCESociety, Bailhongal         |     |
| 2         | 07-10-2021                                                  | Enrollment of the Cadets for the training year 2021-22                 |     |
| 3         | 23-10-2021                                                  | Visit of Commanding Officer,                                           |     |
|           |                                                             | Col. VinayKumar Verma, 28 Kar Bn NCC Hubli                             |     |
| 4         | 28-11-2021                                                  | 1. "Celebration of NCC Day"                                            |     |
|           |                                                             | President- CTO. Dr. B.B.Mattihal                                       |     |
| 55        |                                                             | Chief Guest- Prof. H.A. Billalli Dept of Chemistry, KRCES's PU College |     |
| e         |                                                             | 2. Rank Test                                                           |     |
| 5         | 28-11-2021                                                  | " Tree Plantation"                                                     | *   |
| 6         | 07-01-2022                                                  | Participated at Vaccination Programm, held at our KRCES's              |     |
|           |                                                             | P.U. College, Bailhongal                                               |     |
| 7         | 10-01-2022 to                                               | "Cadre Camp" held at our College, conducted by 28 Kar Bn               |     |
|           | 14-01-2022                                                  | NCC, Hubli                                                             |     |
| 8         | 26-01-2022                                                  | 1. "Celebration of Republic Day"                                       |     |
|           |                                                             | President- Prof B. B. Budihal, Principal KRCES Degree                  |     |
| 20        |                                                             | College, Bailhongal                                                    |     |
| s         |                                                             | Chief Guest- Shri V.V. Patil, Director KRCESociety, Bailhongal         |     |
|           | 2. Our Cadets Participated in Ceremonial Parade with Police |                                                                        |     |
|           |                                                             | & Home Guards at Taluka Stadium, Bailhongal                            |     |

### 5/28 KAR BN NCC BAILHONGAL

**REPUBLIC DAY** 