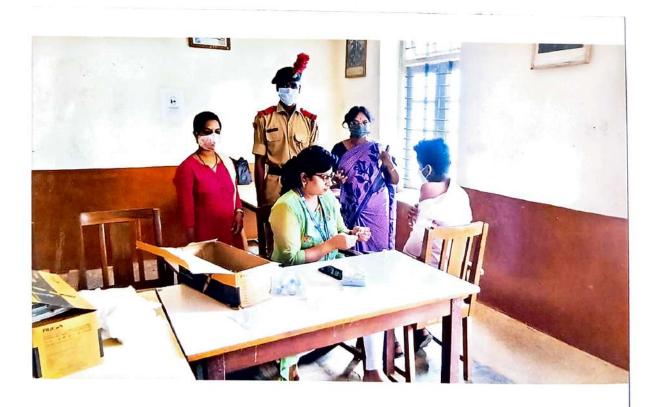

### **GENERAL PUBLIC HEALTH CAMP.**

Rover & Ranger unit of our college in association with Government Public Hospital, Bailhongal Organizing one day Free Public Health Check-up Camp at COLONY(Basaveshwar ASHRAYA nagar) BAILHONGAL Friday on 24/06/2022 in this area majority of uneducated & poor peoples are located, that's why we are selected this area for conduct camp to develop awareness about those health, all Rover & Ranger students of our college involved in this camp. More than 100 public of ashraya colony took benefits of this camp, this public health checkup camp includes Test like SUGAR test, BP, Height, Weight etc. & get awareness of those health.Rover leader M.C.Deshanur,Ranger leader Jyothi M adar,Principal V.S.Ganachari,IQAC **B.B.Budihal.Prof** Coordinator Dr.L.B.kadam.NAAC officer Dr.kadaenaiknahalli,Prof Laxman U.B.Hunagund,NSS coordinator Sankagol, Prof S.N. Neelanavar & many public of Ashraya colony were presented in this camp.