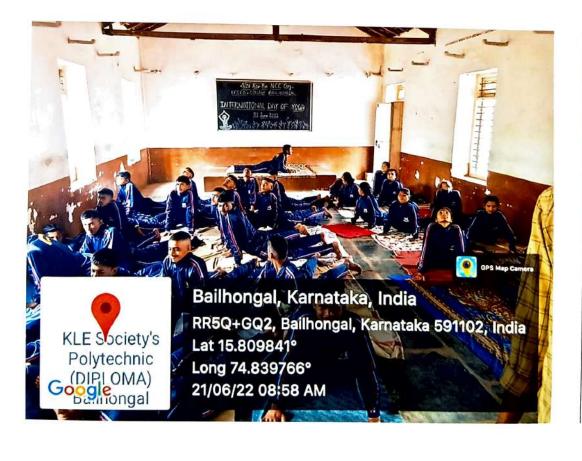

## YOGA DAY

Bailhongal, Karnataka, India RR5Q+GQ2, Bailhongal, Karnataka 591102, India Lat 15.809741° Long 74.839665° 21/06/22 09:00 AM

GPS Map C