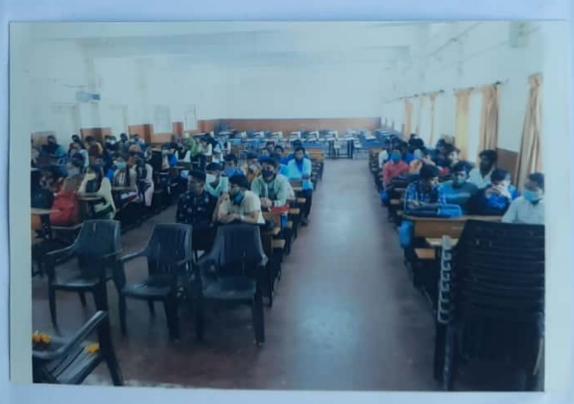

### "ಸ್ವಾಮಿ ವಿವೇಕಾನಂದರ 159 ನೇ ಜಯಂತಿ"

ನಮ್ಮ ಮಹಾವಿದ್ಯಾಲಯದ ರಾಷ್ಟ್ರೀಯ ಸೇವಾ ಯೋಜನೇಯ ಅಡಿಯಲ್ಲ ದಿನಾಂಕ : 12-01-2022 ರಂದು ಸ್ವಾಮಿ ವಿವೇಕಾನಂದರ ಜನ್ಮ ದಿನವನ್ನು ರಾಷ್ಟ್ರೀಯ ಯುವ ದಿನವಾಗಿ ಆಚರಿಸಲಾಗುತ್ತಿದೆ. ಮುಖ್ಯ ಅತಿಥಿಗಳಾಗಿ ಆಗಮಿಸಿದ ನಮ್ಮ ಮಹಾವಿದ್ಯಾಲಯದ ಪ್ರೊ. ಎಲ್ ಕೆ ಸಂಕಗೋಳ ಸಹಾಯಕ ಪ್ರಾದ್ಯಾಪಕರು ಇಂಗ್ಲೀಷ ವಿಭಾಗದ ಮುಖ್ಯಸ್ಥರು ಮಾತನಾಡಿ ಸ್ವಾಮಿ ವಿವೇಕಾನಂದರು ಬೆಳಗಿದ ಜ್ಞಾನ ದೀವಿಗೆ ಜಗ್ಗತ್ತಿನ ಯುವಕ. ಯುವತಿಯರ ಬದುಕಿನಲ್ಲ ಹೊಸ ಜೈತನ್ಯ ತಂದಿತ್ತು. ಅವರ ಚಿಂತನೆ ಸಮಾಜವನ್ನುತಿದ್ದುವ ಸಂದೇಶಗಳ ಮೂಲಕವೇ ಅಂದು ವಿದೇಶಿಯನ್ನರ ಮನಗೆದ್ದಿದ್ದರು. ರಾಷ್ಟ್ರ ಪ್ರೇಮ ಭಾರತ ಸಂಸ್ಕೃತಿಯ ಆಳದ ಜ್ಞಾನ ಹೊಂದಿದ್ದ ವಿವೇಕಾನಂದರು ಕಾಲ್ನಡಿಗೆಯಲ್ಲ ಎಲ್ಲ ದೇಶದ ಮೂಲೆ ಮೂಲೆ ಸಂಚರಿಸಿ ಸ್ವೂರ್ಥಿ ತುಂಬಿದ್ದರು. ಇಂದಿನ ಯುವ ಪಿಳಗೆ ಪ್ರೀತಿ ಪ್ರೇಮದಿಂದ ತನ್ನ ಜೀವನ ಹಾಳು ಮಾಡಿಕೊಳ್ಳದೇ ವಿವೇಕಾನಂದರ ಸಂದೇಶವನ್ನು ವಿದ್ಯಾರ್ಥಿ ಜೀವನದಲ್ಲಿ ಅಳವಡಿಸಿಕೊಂಡು ಯಶಸ್ವಿ ದಾರಿಯಲ್ಲ ಮುನ್ನಡೆಯಬೇಕೆಂದರು. ಅಧ್ಯಕ್ಷತೆ ವಹಿಸಿದ ಪ್ರಾಚಾರ್ಯರಾದ ಪ್ರೊ. ಜಿ ಜಿ ಬೂಡಿಹಾಳ ಮಾತನಾಡಿಯಾರು ಅಧ್ಯಾತ್ಮಿಕ ವ್ಯಕ್ತಿಗಳನ್ನಾಗಿ ಮಾಡಲಾರರು ನಿಮಗೆ ನೀವೆ ಗುರುಗಳು. ನಿಮ್ಮ ಆತ್ಮ ಹೊರತುಪಡಿಸಿ ಬೇರೆ ಗುರು ಇಲ್ಲ ಎಂಬ ವಾಣಿಯಂತೆ ವಿದ್ಯಾರ್ಥಿಗಳು ನಡೆದುಕೊಳ್ಳಬೇಕೆಂದರು.

ವೇದಿಕೆ ಮೇಲೆ ಹಾಸಿನರಾದ ಪ್ರೊ. ಪ್ಲಿ ಎಸ್ ಗಣಾಚಾರಿ . ಡಾ ಎಲ್ ಜಿ ಕದಮ ಡಾ ಕುಮಾರನಾಯ್ಕ ಕೆ ಎಚ್ ಪ್ರೊ. ಯು ಬು ಹುನಗುಂದ ಪ್ರೊ. ಎಸ್ ಎನ್ ನೀಲಣ್ಣವರ ಉಪಸ್ಥಿತರಿದ್ದರು. ಹಾಗೂ ಕಾರ್ಯಕ್ರಮದ ಸ್ವಾಗತ ಮಾಡಿದವರು ಡಾ ಕುಮಾರನಾಯ್ಕ ಕೆ ಎಚ್ ಹಾಗೂ ನಿರೊಪಿಸಿದವರು ಡಾ ಎಚ್ ಎಚ್ ಕಡೇನಾಯಕ್ಕನಹಳ್ಳಿ. ವಿದ್ಯಾರ್ಥಿ ಪ್ರತಿನಿದಿಯಾದ ಕುಮಾರ ಗಿರೀಶ ಗೌಡರ ಕಾರ್ಯಕ್ರಮ ವಂದಿಸಿದರು.