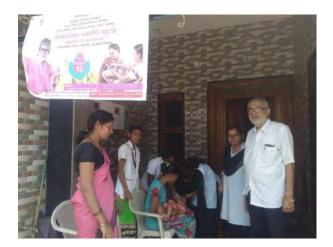

### **GENERAL PUBLIC HEALTH CAMP.**

Rover & Ranger unit of our college in association with Government Public Hospital, Bailhongal Organizing one day Free Public Health Check-up Camp at COLONY(Basaveshwar ASHRAYA nagar) BAILHONGAL Friday on 24/06/2022 in this area majority of uneducated & poor peoples are located, that's why we are selected this area for conduct camp to develop awareness about those health, all Rover & Ranger students of our college involved in this camp. More than 100 public of ashraya colony took benefits of this camp, this public health checkup camp includes Test like SUGAR test, BP, Height, Weight etc. & get awareness of those health.Rover leader M.C.Deshanur,Ranger leader Jyothi M adar,Principal V.S.Ganachari,IQAC **B.B.Budihal.Prof** Coordinator Dr.L.B.kadam.NAAC officer Dr.kadaenaiknahalli,Prof Laxman U.B.Hunagund,NSS coordinator Sankagol, Prof S.N. Neelanavar & many public of Ashraya colony were presented in this camp.

### Notice

Rover and Ranger Unit of our college conductiong one day General Health Checkup Camp at Asharaya Colony (Janata Plot) Bailhongal on dt. 24-06-2022 at 10.30 AM. To 5.30 PM. So All Teaching and Non-Teaching Staffs are requested to attend the Camp and makes successful.