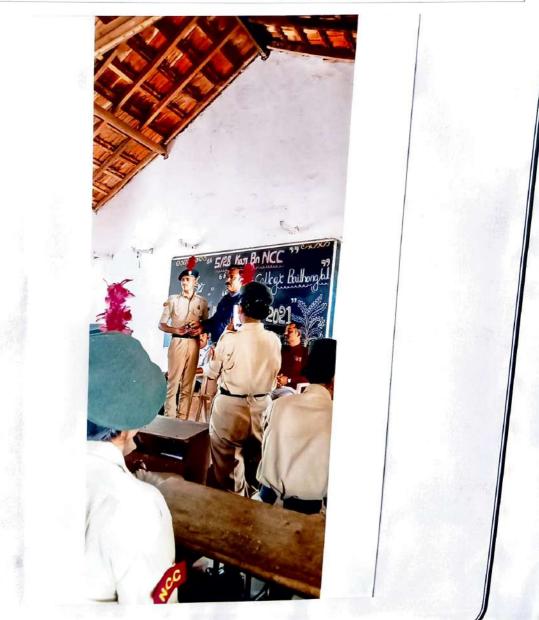

|
| 20        |                                                             | College, Bailhongal                                                    |     |
| s         |                                                             | Chief Guest- Shri V.V. Patil, Director KRCESociety, Bailhongal         |     |
|           | 2. Our Cadets Participated in Ceremonial Parade with Police |                                                                        |     |
|           |                                                             | & Home Guards at Taluka Stadium, Bailhongal                            |     |

#### Bailhongal

## CELEBRATION OF INDEPENDENCE DAY









# OF THE CADETS FOR THE TRG YEAR 2021-22







# Commanding Officers's Visit







# NCC DAY & RANK TEST













### **TREE PLANTATION**









### PARTICIPATED AT

### **Vaccination Program**









## CADRE CAMP







### 5/28 KAR BN NCC BAILHONGAL

**REPUBLIC DAY** 









## YOGA DAY

















Bailhongal, Karnataka, India RR5Q+GQ2, Bailhongal, Karnataka 591102, India Lat 15.809741° Long 74.839665° 21/06/22 09:00 AM

GPS Map C

### ಗಾಂಧಿ ಹಾಗೂ ಲಾಲಬಹಾದ್ದೂರಶಾಸ್ತ್ರಿ ಜಯಂತಿ

ದಿ: 02–10–2021 ರಂದು ಎನ್.ಎಸ್.ಎಸ್. ಆಶ್ರಯದಲ್ಲ ಮಹಾತ್ಯಾಗಾಂಧಿ ಹಾಗೂ ಲಾಲಬಹಾದ್ದೂರ ಶಾಸ್ತ್ರಿಯವರ ಜಯಂತಿಯನ್ನು ಆಚರಿಸಲಾಯಿತು. ಮುಖ್ಯ ಅತಿಥಿಗಳಾಗಿ ಆಗಮಿಸಿದ ಡಾ ಎಲ್ ಜಿ ಕದಮ ಅವರು ವಿದ್ಯಾರ್ಥಿಗಳನ್ನು ಉದ್ದೇಶಿಸಿ ಮಾತನಾಡುತ್ತಾ ಇಡೀ ಜಗತ್ತೇ ಗಾಂಧಿಜಿ ತತ್ವಗಳ ಕಡೆಗೆ ವಾಲುತ್ತಿದೆ. ಹೆಚ್ಚುತ್ತಿರುವ ಹಿಂಸೆಗೆ ಅಮಾನ್ವಿಯತೆಗಳ ನಿವಾರಣಿಗೆ ಗಾಂಧಿ ತತ್ವಗಳ ಅಳವಡಿಕೆಯೇ ನಿಜವಾದ ಮದ್ದುಎಂದು ಹೇಳದರು. ಇನೋರ್ವ ಅತಿಥಿ ಪ್ರೊ. ಎಲ್ ಆರ ದಿಂಡಲಕೋಪ್ನ ಮಾತನಾಡಿ ಶಾಸ್ತ್ರೀಜಿ ಈ ದೇಶಕಂಡ ಆದರ್ಶ ಪ್ರಧಾನಿ ಎಂದು ಬಸ್