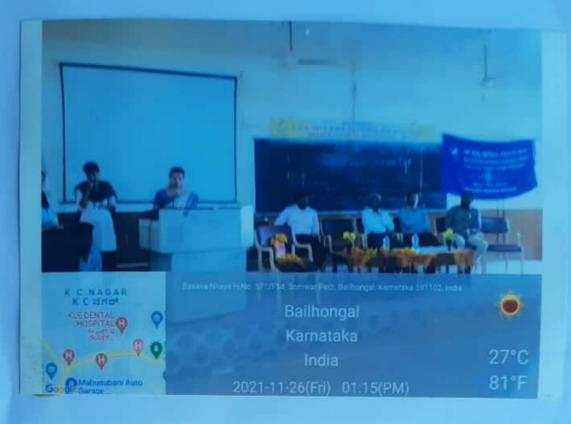

#### ಸಂವಿಧಾನ ದಿನಾಚಾರಣೆ 26–11–2021

ಮಹಾವಿದ್ಯಾಲಯದ ಎನ್ ಎಸ್ ಎಸ್ ಫಟಕವು ದಿನಾಂಕ 26–11–2021ರಂದು " ಸಂವಿಧಾನ ದಿನಾಚರಣೆ " ಕಾರ್ಯಕ್ರಮವನ್ನು ಆಯೋಜಸಿತ್ತು. ಭಾರತದ ಸಂವಿಧಾನ ರಚನೆ –ಕಾನೂನುಗಳ –ಪ್ರಯೋಜನಗಳನ್ನು ವಿದ್ಯಾರ್ಥಿಗಳಗೆ ಕೊಡುವ ಸುದುದ್ದೇಶದಿಂದ ಈ ಕಾರ್ಯಕ್ರಮವನ್ನು ಹಮ್ಮಿಕೊಳ್ಳಲಾಗಿತ್ತು.

ಮುಖ್ಯ ಅತಿಥಿಗಳಾಗಿ ಆಗಮಿಸಿದ್ದರು. ಡಾ ದಿವ್ಯ ಕಟ್ಟ ಸಹಾಯಕ ಪ್ರಾಧ್ಯಾಪಕರು ಕಾನೂನು ಮಾಹಾವಿದ್ಯಾಲಯ ಬೈಲಹೊಂಗಲ ಮಾತನಾಡಿ ಒಂದು ದೇಶದ ಆಡಳಿತ ವ್ಯವಸ್ಥೆಗೆ ಕಾಯ್ದ ಕಾನೂನುಗಳ ಸಮೂಹವೇ ಸಂವಿಧಾನ ಇಂಥ ಸಂವಿಧಾನ ಕುರಿತು ಪ್ರತಿಯೊಬ್ಬ ವಿದ್ಯಾರ್ಥಿಯ ತಿಳಿದುಕೊಳ್ಳುದು ಅತ್ಯಿವಶ್ಯಕವಾಗಿದೆ ಎಂದು ತಿಳಿಸಿದರು. ಇನ್ನೋರ್ವ ಅತಿಥಿ ಡಾ.ಎಲ್ ಜ ಕದಮ ಮಾತನಾಡಿ ಭಾರತದ ಸಂವಿಧಾನಕ್ಕೆ ವಿಶೇಷ ಗೌರವವಿದೆ ಜಗತ್ತಿನ ಎಲ್ಲ ದಾರ್ಶನಿಕರು ಸಮ್ಮ ಸಂವಿಧಾನವನ್ನು ಮೇಚಿಕೊಂಡಿದ್ದಾರೆ ಡಾ. ಬಾಬಾಸಾಹೇಬ ಅಂಬೇಡ್ಗರವರು ಪರಿಶ್ರಮವನ್ನು ಕೊಂಡಾಡಿದ್ದಾರೆ ನಮಾನತೆ ಸಹೋದರತ್ವ ವಿಶ್ವಮಾನವತ್ತ್ವ ಸರ್ವೇಜನ ಸುಜನೋಭವಂತು ಅಡಗಿರುವುದೇ ಭಾರತದ ಸಂವಿಧಾನದಲ್ಲ ಎಂದು ಆರ್ಥಪೂರ್ಣವಾಗಿ ವಿವರಿಸಿದರು.