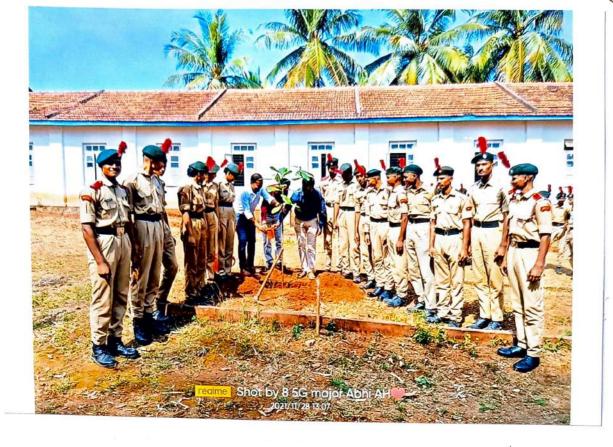

| College, Bailhongal                                                    |     |
| s         |                                                             | Chief Guest- Shri V.V. Patil, Director KRCESociety, Bailhongal         |     |
|           | 2. Our Cadets Participated in Ceremonial Parade with Police |                                                                        |     |
|           |                                                             | & Home Guards at Taluka Stadium, Bailhongal                            |     |

#### Bailhongal

## CELEBRATION OF INDEPENDENCE DAY









# OF THE CADETS FOR THE TRG YEAR 2021-22







# Commanding Officers's Visit







# NCC DAY & RANK TEST













### **TREE PLANTATION**









### PARTICIPATED AT

### **Vaccination Program**









## CADRE CAMP







### 5/28 KAR BN NCC BAILHONGAL

**REPUBLIC DAY** 









## YOGA DAY

















Bailhongal, Karnataka, India RR5Q+GQ2, Bailhongal, Karnataka 591102, India Lat 15.809741° Long 74.839665° 21/06/22 09:00 AM

GPS Map C

### ಗಾಂಧಿ ಹಾಗೂ ಲಾಲಬಹಾದ್ದೂರಶಾಸ್ತ್ರಿ ಜಯಂತಿ

ದಿ: 02–10–2021 ರಂದು ಎನ್.ಎಸ್.ಎಸ್. ಆಶ್ರಯದಲ್ಲ ಮಹಾತ್ಯಾಗಾಂಧಿ ಹಾಗೂ ಲಾಲಬಹಾದ್ದೂರ ಶಾಸ್ತ್ರಿಯವರ ಜಯಂತಿಯನ್ನು ಆಚರಿಸಲಾಯಿತು. ಮುಖ್ಯ ಅತಿಥಿಗಳಾಗಿ ಆಗಮಿಸಿದ ಡಾ ಎಲ್ ಜಿ ಕದಮ ಅವರು ವಿದ್ಯಾರ್ಥಿಗಳನ್ನು ಉದ್ದೇಶಿಸಿ ಮಾತನಾಡುತ್ತಾ ಇಡೀ ಜಗತ್ತೇ ಗಾಂಧಿಜಿ ತತ್ವಗಳ ಕಡೆಗೆ ವಾಲುತ್ತಿದೆ. ಹೆಚ್ಚುತ್ತಿರುವ ಹಿಂಸೆಗೆ ಅಮಾನ್ವಿಯತೆಗಳ ನಿವಾರಣಿಗೆ ಗಾಂಧಿ ತತ್ವಗಳ ಅಳವಡಿಕೆಯೇ ನಿಜವಾದ ಮದ್ದುಎಂದು ಹೇಳದರು. ಇನೋರ್ವ ಅತಿಥಿ ಪ್ರೊ. ಎಲ್ ಆರ ದಿಂಡಲಕೋಪ್ನ ಮಾತನಾಡಿ ಶಾಸ್ತ್ರೀಜಿ ಈ ದೇಶಕಂಡ ಆದರ್ಶ ಪ್ರಧಾನಿ ಎಂದು ಬಸ್ಸಿಸಿದರು. ಷ್ರೊ. ಎಮ್ ಸಿ ದೇಶನೂರ ಅವ