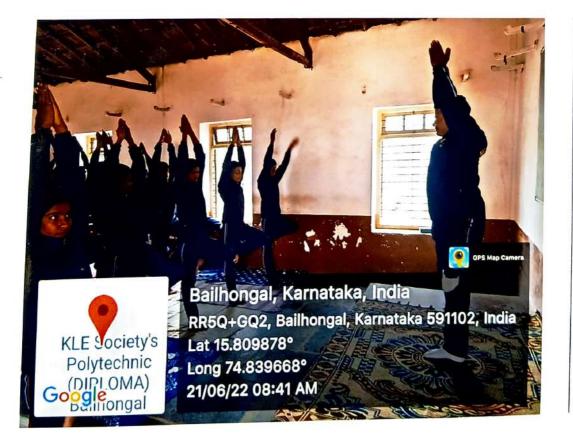

## YOGA DAY

Bailhongal, Karnataka, India RR5Q+GQ2, Bailhongal, Karnataka 591102, India Lat 15.809741° Long 74.839665° 21/06/22 09:00 AM

GPS Map C