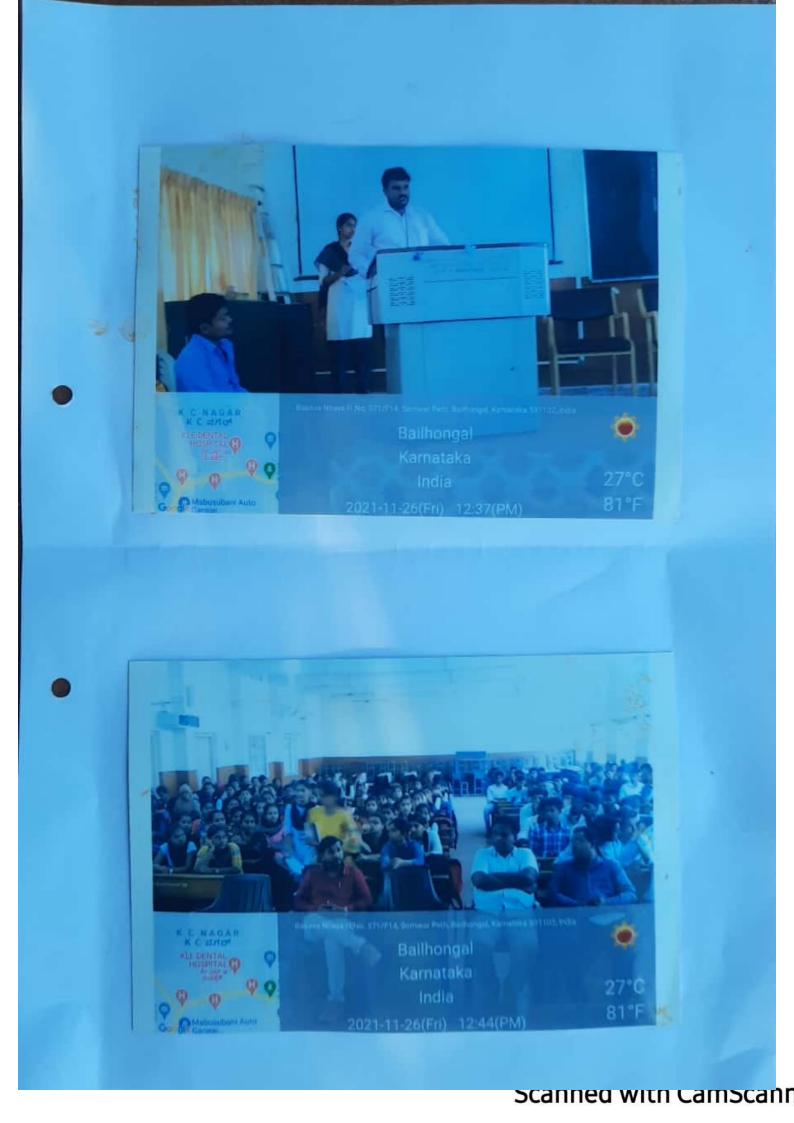

#### ಸಂವಿಧಾನ ದಿನಾಚಾರಣೆ 26–11–2021

ಮಹಾವಿದ್ಯಾಲಯದ ಎನ್ ಎಸ್ ಎಸ್ ಫಟಕವು ದಿನಾಂಕ 26–11–2021ರಂದು " ಸಂವಿಧಾನ ದಿನಾಚರಣೆ " ಕಾರ್ಯಕ್ರಮವನ್ನು ಆಯೋಜಸಿತ್ತು. ಭಾರತದ ಸಂವಿಧಾನ ರಚನೆ –ಕಾನೂನುಗಳ –ಪ್ರಯೋಜನಗಳನ್ನು ವಿದ್ಯಾರ್ಥಿಗಳಗೆ ಕೊಡುವ ಸುದುದ್ದೇಶದಿಂದ ಈ ಕಾರ್ಯಕ್ರಮವನ್ನು ಹಮ್ಮಿಕೊಳ್ಳಲಾಗಿತ್ತು.

ಮುಖ್ಯ ಅತಿಥಿಗಳಾಗಿ ಆಗಮಿಸಿದ್ದರು. ಡಾ ದಿವ್ಯ ಕಟ್ಟ ಸಹಾಯಕ ಪ್ರಾಧ್ಯಾಪಕರು ಕಾನೂನು ಮಾಹಾವಿದ್ಯಾಲಯ ಬೈಲಹೊಂಗಲ ಮಾತನಾಡಿ ಒಂದು ದೇಶದ ಆಡಳಿತ ವ್ಯವಸ್ಥೆಗೆ ಕಾಯ್ದ ಕಾನೂನುಗಳ ಸಮೂಹವೇ ಸಂವಿಧಾನ ಇಂಥ ಸಂವಿಧಾನ ಕುರಿತು ಪ್ರತಿಯೊಬ್ಬ ವಿದ್ಯಾರ್ಥಿಯ ತಿಳಿದುಕೊಳ್ಳುದು ಅತ್ಯಿವಶ್ಯಕವಾಗಿದೆ ಎಂದು ತಿಳಿಸಿದರು. ಇನ್ನೋರ್ವ ಅತಿಥಿ ಡಾ.ಎಲ್ ಜ ಕದಮ ಮಾತನಾಡಿ ಭಾರತದ ಸಂವಿಧಾನಕ್ಕೆ ವಿಶೇಷ ಗೌರವವಿದೆ ಜಗತ್ತಿನ ಎಲ್ಲ ದಾರ್ಶನಿಕರು ಸಮ್ಮ ಸಂವಿಧಾನವನ್ನು ಮೇಚಿಕೊಂಡಿದ್ದಾರೆ ಡಾ. ಬಾಬಾಸಾಹೇಬ ಅಂಬೇಡ್ಗರವರು ಪರಿಶ್ರಮವನ್ನು ಕೊಂಡಾಡಿದ್ದಾರೆ ನಮಾನತೆ ಸಹೋದರತ್ವ ವಿಶ್ವಮಾನವತ್ತ್ವ ಸರ್ವೇಜನ ಸುಜನೋಭವಂತು ಅಡಗಿರುವುದೇ ಭಾರತದ ಸಂವಿಧಾನದಲ್ಲ ಎಂದು ಆರ್ಥಪೂರ್ಣವಾಗಿ ವಿವರಿಸಿದರು.

ಅಧ್ಯಕ್ಷತೆಯನ್ನು ವಹಿಸಿದ ಪ್ರೊ ಎಸ್ ಎಂ ಹಿರೇಮಠ ಸಹ ಪ್ರಾಧ್ಯಾಪಕರು ಸಂಖ್ಯಾತಾಸ್ತ್ರ ಮಾತನಾಡಿ ನಮ್ಮದು ಅತಿತ್ಯ ಸಂವಿಧಾನ ಪ್ರತಿಯೊಂದಕ್ಕೂ ಕಾಯ್ದೆ ಬೌಕಟ್ಟು ಇದೆ. ಮನುಷ್ಯರೆಲ್ಲರೂ ಸಮಾನರು ಹಾಗೆಯ ಪಶು ಪ್ರಾಣಿ ಪಕ್ಷಿ ಸಂಕುಲಕ್ಕೊ ದಯಿ ಕೆರುಣಿ ತೋರಬೇಕು ಸಕಲ ಜೀವಾತ್ಮರಿಗೆ ಲೇಸನ್ನು ಬಯಸುವುದೆ ಭಾರತದ ಸಂವಿಧಾದ ಗುರಿ ಎಂದು ಹೇಳದರು ಎನ್ ಎಸ್ ಎಸ್ ಸಂಯೋಜಕರಾದ ಡಾ ಎಚ್ ಎಚ್ ಕಡೇನಾಯಕನಹಳ್ಳ ಕಾರ್ಯಕ್ರಮದ ಉದ್ದೇಶವನ್ನು ಪ್ರಾತ್ರವಿಕದಲ್ಲ ಮಾತನಾಡಿದರು ಮಹಾದ್ಯಾಲಯದ 2೦೦ ಕ್ಕೂ ಹೆಚ್ಚುಜನ ವಿದ್ಯಾರ್ಥಿಗಳು ಕಾರ್ಯಕ್ರಮದ ಪ್ರಯೋಜನವನ್ನು ಪಡೆದುಕೊಂಡರು ಕಾರ್ಯಕ್ರಮ ನಿರೂಪಿಸಿದವರು ತುಮಾರಿ ಕೀರ್ತಿ ಹಿರೇಮಠ ರಾಜ್ಯಶಾಸ್ತ್ರ ವಿಭಾಗದ ಮುಖ್ಯಸ್ಥರಾದ ಶ್ರೀ ಎಸ್ ಎನ್ ನೀಲ್ಗೂವರ ಕಾರ್ಯಕ್ರಮ ವಂದಿಸಿದರು.