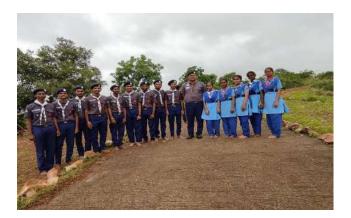

### **ROVER & RANGER UNIT**

Service to

### **Pulse polio function.**

On 27/02/2022, by the order of Karnataka Government, the Government Hospital Bailhongal arranged Pulse Polio function in Bailhongal taluka.Inagular function were arranged at Om Shanti Bhavan, Bailhongal, Chief guest for this function MahanteshS. MLA, is Kaujalagi, Bailhongal, Dr Nirmala Mahantshetti,THO,Bailhongal,Dr Siddapur,Rover Leader ManjunathC. Deshanur, Ranger Leader Jyothi Madar, & Staff nurse were presented. 9 Rovers & 9 Rangers of our college gave service to this Pulse polio function at 9 different places of polio booth in Bailhongal.Rover & Ranger students of our college were presented & helped to success Pulse polio function.