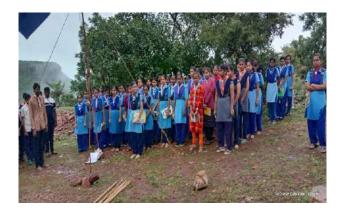

### "ಸ್ವಾಮಿ ವಿವೇಕಾನಂದರ 159 ನೇ ಜಯಂತಿ"

ನಮ್ಮ ಮಹಾವಿದ್ಯಾಲಯದ ರಾಷ್ಟ್ರೀಯ ಸೇವಾ ಯೋಜನೇಯ ಅಡಿಯಲ್ಲ ದಿನಾಂಕ : 12-01-2022 ರಂದು ಸ್ವಾಮಿ ವಿವೇಕಾನಂದರ ಜನ್ಮ ದಿನವನ್ನು ರಾಷ್ಟ್ರೀಯ ಯುವ ದಿನವಾಗಿ ಆಚರಿಸಲಾಗುತ್ತಿದೆ. ಮುಖ್ಯ ಅತಿಥಿಗಳಾಗಿ ಆಗಮಿಸಿದ ನಮ್ಮ ಮಹಾವಿದ್ಯಾಲಯದ ಪ್ರೊ. ಎಲ್ ಕೆ ಸಂಕಗೋಳ ಸಹಾಯಕ ಪ್ರಾದ್ಯಾಪಕರು ಇಂಗ್ಲೀಷ ವಿಭಾಗದ ಮುಖ್ಯಸ್ಥರು ಮಾತನಾಡಿ ಸ್ವಾಮಿ ವಿವೇಕಾನಂದರು ಬೆಳಗಿದ ಜ್ಞಾನ ದೀವಿಗೆ ಜಗ್ಗತ್ತಿನ ಯುವಕ. ಯುವತಿಯರ ಬದುಕಿನಲ್ಲ ಹೊಸ ಜೈತನ್ಯ ತಂದಿತ್ತು. ಅವರ ಚಿಂತನೆ ಸಮಾಜವನ್ನುತಿದ್ದುವ ಸಂದೇಶಗಳ ಮೂಲಕವೇ ಅಂದು ವಿದೇಶಿಯನ್ನರ ಮನಗೆದ್ದಿದ್ದರು. ರಾಷ್ಟ್ರ ಪ್ರೇಮ ಭಾರತ ಸಂಸ್ಕೃತಿಯ ಆಳದ ಜ್ಞಾನ ಹೊಂದಿದ್ದ ವಿವೇಕಾನಂದರು ಕಾಲ್ನಡಿಗೆಯಲ್ಲ ಎಲ್ಲ ದೇಶದ ಮೂಲೆ ಮೂಲೆ ಸಂಚರಿಸಿ ಸ್ವೂರ್ಥಿ ತುಂಬಿದ್ದರು. ಇಂದಿನ ಯುವ ಪಿಳಗೆ ಪ್ರೀತಿ ಪ್ರೇಮದಿಂದ ತನ್ನ ಜೀವನ ಹಾಳು ಮಾಡಿಕೊಳ್ಳದೇ ವಿವೇಕಾನಂದರ ಸಂದೇಶವನ್ನು ವಿದ್ಯಾರ್ಥಿ ಜೀವನದಲ್ಲಿ ಅಳವಡಿಸಿಕೊಂಡು ಯಶಸ್ವಿ ದಾರಿಯಲ್ಲ ಮುನ್ನಡೆಯಬೇಕೆಂದರು. ಅಧ್ಯಕ್ಷತೆ ವಹಿಸಿದ ಪ್ರಾಚಾರ್ಯರಾದ ಪ್ರೊ. ಜಿ ಜಿ ಬೂಡಿಹಾಳ ಮಾತನಾಡಿಯಾರು ಅಧ್ಯಾತ್ಮಿಕ ವ್ಯಕ್ತಿಗಳನ್ನಾಗಿ ಮಾಡಲಾರರು ನಿಮಗೆ ನೀವೆ ಗುರುಗಳು. ನಿಮ್ಮ ಆತ್ಮ ಹೊರತುಪಡಿಸಿ ಬೇರೆ ಗುರು ಇಲ್ಲ ಎಂಬ ವಾಣಿಯಂತೆ ವಿದ್ಯಾರ್ಥಿಗಳು ನಡೆದುಕೊಳ್ಳಬೇಕೆಂದರು.

ವೇದಿಕೆ ಮೇಲೆ ಹಾಸಿನರಾದ ಪ್ರೊ. ಪ್ಲಿ ಎಸ್ ಗಣಾಚಾರಿ . ಡಾ ಎಲ್ ಜಿ ಕದಮ ಡಾ ಕುಮಾರನಾಯ್ಕ ಕೆ ಎಚ್ ಪ್ರೊ. ಯು ಬು ಹುನಗುಂದ ಪ್ರೊ. ಎಸ್ ಎನ್ ನೀಲಣ್ಣವರ ಉಪಸ್ಥಿತರಿದ್ದರು. ಹಾಗೂ ಕಾರ್ಯಕ್ರಮದ ಸ್ವಾಗತ ಮಾಡಿದವರು ಡಾ ಕುಮಾರನಾಯ್ಕ ಕೆ ಎಚ್ ಹಾಗೂ ನಿರೊಪಿಸಿದವರು ಡಾ ಎಚ್ ಎಚ್ ಕಡೇನಾಯಕ್ಕನಹಳ್ಳಿ. ವಿದ್ಯಾರ್ಥಿ ಪ್ರತಿನಿದಿಯಾದ ಕುಮಾರ ಗಿರೀಶ ಗೌಡರ ಕಾರ್ಯಕ್ರಮ ವಂದಿಸಿದರು.