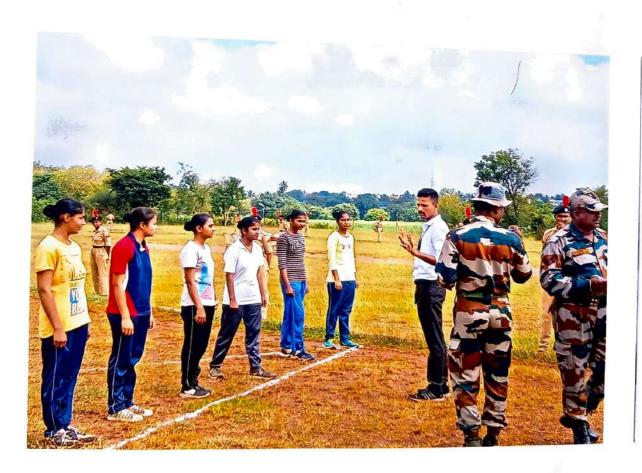

#### **REPORT 2021-22**

| Sl.<br>No | Date                                                        | Activity                                                               | Rem |
|-----------|-------------------------------------------------------------|------------------------------------------------------------------------|-----|
| 1         | 15-08-2021                                                  | 1. Celebration of Independence Day                                     |     |
|           |                                                             | President- Prof. B.B. Budihal, Principal KRCES Degree                  |     |
|           |                                                             | College, Bailhongal                                                    |     |
|           |                                                             | Chief Guest- Shri V.V. Patil, Director KRCESociety, Bailhongal         |     |
| 2         | 07-10-2021                                                  | Enrollment of the Cadets for the training year 2021-22                 |     |
| 3         | 23-10-2021                                                  | Visit of Commanding Officer,                                           |     |
|           |                                                             | Col. VinayKumar Verma, 28 Kar Bn NCC Hubli                             |     |
| 4         | 28-11-2021                                                  | 1. "Celebration of NCC Day"                                            |     |
|           |                                                             | President- CTO. Dr. B.B.Mattihal                                       |     |
| 55        |                                                             | Chief Guest- Prof. H.A. Billalli Dept of Chemistry, KRCES's PU College |     |
| e         |                                                             | 2. Rank Test                                                           |     |
| 5         | 28-11-2021                                                  | " Tree Plantation"                                                     | *   |
| 6         | 07-01-2022                                                  | Participated at Vaccination Programm, held at our KRCES's              |     |
|           |                                                             | P.U. College, Bailhongal                                               |     |
| 7         | 10-01-2022 to                                               | "Cadre Camp" held at our College, conducted by 28 Kar Bn               |     |
|           | 14-01-2022                                                  | NCC, Hubli                                                             |     |
| 8         | 26-01-2022                                                  | 1. "Celebration of Republic Day"                                       |     |
|           |                                                             | President- Prof B. B. Budihal, Principal KRCES Degree                  |     |
| 20        |                                                             | College, Bailhongal                                                    |     |
| s         |                                                             | Chief Guest- Shri V.V. Patil, Director KRCESociety, Bailhongal         |     |
|           | 2. Our Cadets Participated in Ceremonial Parade with Police |                                                                        |     |
|           |                                                             | & Home Guards at Taluka Stadium, Bailhongal                            |     |

## CADRE CAMP