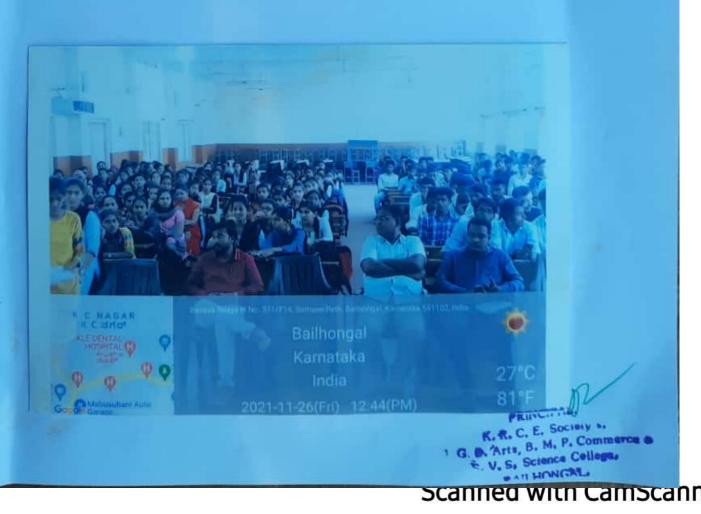

ರ್ಣವಾಗಿ ವಿವರಿಸಿದರು.

ಅಧ್ಯಕ್ಷತೆಯನ್ನು ವಹಿಸಿದ ಪ್ರೊ ಎಸ್ ಎಂ ಹಿರೇಮಠ ಸಹ ಪ್ರಾಧ್ಯಾಪಕರು ಸಂಖ್ಯಾತಾಸ್ತ್ರ ಮಾತನಾಡಿ ನಮ್ಮದು ಅತಿತ್ಯ ಸಂವಿಧಾನ ಪ್ರತಿಯೊಂದಕ್ಕೂ ಕಾಯ್ದೆ ಬೌಕಟ್ಟು ಇದೆ. ಮನುಷ್ಯರೆಲ್ಲರೂ ಸಮಾನರು ಹಾಗೆಯ ಪಶು ಪ್ರಾಣಿ ಪಕ್ಷಿ ಸಂಕುಲಕ್ಕೊ ದಯಿ ಕೆರುಣಿ ತೋರಬೇಕು ಸಕಲ ಜೀವಾತ್ಮರಿಗೆ ಲೇಸನ್ನು ಬಯಸುವುದೆ ಭಾರತದ ಸಂವಿಧಾದ ಗುರಿ ಎಂದು ಹೇಳದರು ಎನ್ ಎಸ್ ಎಸ್ ಸಂಯೋಜಕರಾದ ಡಾ ಎಚ್ ಎಚ್ ಕಡೇನಾಯಕನಹಳ್ಳ ಕಾರ್ಯಕ್ರಮದ ಉದ್ದೇಶವನ್ನು ಪ್ರಾತ್ರವಿಕದಲ್ಲ ಮಾತನಾಡಿದರು ಮಹಾದ್ಯಾಲಯದ 2೦೦ ಕ್ಕೂ ಹೆಚ್ಚುಜನ ವಿದ್ಯಾರ್ಥಿಗಳು ಕಾರ್ಯಕ್ರಮದ ಪ್ರಯೋಜನವನ್ನು ಪಡೆದುಕೊಂಡರು ಕಾರ್ಯಕ್ರಮ ನಿರೂಪಿಸಿದವರು ತುಮಾರಿ ಕೀರ್ತಿ ಹಿರೇಮಠ ರಾಜ್ಯಶಾಸ್ತ್ರ ವಿಭಾಗದ ಮುಖ್ಯಸ್ಥರಾದ ಶ್ರೀ ಎಸ್ ಎನ್ ನೀಲ್ಗೂವರ ಕಾರ್ಯಕ್ರಮ ವಂದಿಸಿದರು.

NSS Programme Officer GGD Arts, BMP Com & SVS Science College Bailhongar- 551102. RRINCIPAL: R. R. C. E. Soclaty's. I. G. D. Arts, B. M. P. Commerce S. V. S. Science College. BAILHONGAL.

Scanned with CamScann















### <u>ಜಾಗೃತಿ ಕಾರ್ಯಕ್ರಮ</u>

ನಮ್ಮ ಮಹಾವಿದ್ಯಾಲಯದ ಎನ್ ಎನ್ ಎಸ್ ಘಟ್ಟಕ ಹಾಗೂ ಬೈಲಹೊಂಗಲದ ಪೋಲಸಿ ಇಲಾಖೆಯ ಸಂಯುಕ್ತ ಆಶ್ರಯದಲ್ಲದಿ ದಿನಾಂಕ :15–12–2021 ರಂದು "112 ಜಾಗೃತಿ ಕಾರ್ಯಕ್ರಮವನ್ನು" ಎನ್ ಎಸ್ ಎಸ್ ಅಧಿಕಾರಯಾದ ಡಾ. ಎಚ್ ಎಚ್ ಕಡೇನಾಯಕ್ಕನಹಳ್ಳ. ರೇಡ್ ಕ್ರಾಸ್ ಅಧಿಕಾರಿಗಳು ಡಾ. ಕುಮಾರನಾಯ್ಯ ಕೆ ಎಚ್ ಹಾಗೂ ಪೊಲೀಸ ವಿಭಾಗದ ಅಧಿಕಾರಿಗಳು ಮತ್ತು ಸಿಬ್ಬಂದಿ ವರ್ಗದವರು ವಿದ್ಯಾರ್ಥಿ ವಿದ್ಯಾಥಿಸಿಯರಿಗೆ ಜಾಗೃತಿ ಕಾರ್ಯಕ್ರಮದ ಅಡಿಯಲ್ಲ " 112 ಮಹತ್ವ ಮತು ಉದ್ದೇಶದ ಬಗ್ಗೆ ಜಾಗೃತಿ ಮೋಡಿಸಿದರು ವಿದ್ಯಾರ್ಥಿಸಿಯರಿಗೆ ರ್ಯಾಗಿಂಗ್ ಮತ್ತು ಅನ್ಯತಾ ಕರೆಗಳು ಬಗ್ಗೆ ಕಾರು ಬೈಕುಗಳಂದ ಉದ್ದೇಶಕ ಪೂರ್ವಕವಾಗಿ ಶಬ್ದಮಾಡಿದರೆ ಯಾವುದೆ ರೀತಿಯಿಂದ ಕರುಕುಳ ನೀಡಿದರ ತಕ್ಷಣವೇ 112 ಕ್ಕೆ ಕರೆಮಾಡಿದ ತಕ್ಷಣವೇ ಸ್ಪಂದಿಸುವ ಏಕೈಕ ಇಲಾಖೆ ಯಾಗಿರುತ್ತದೆ.

ಬಸ್ಸ್. ರೈಲು ನಿಲ್ದಾಣಗಳಲ್ಲ, ಊರಿನ ಓಣಿಗಳಲ್ಲ ಮನೆಯ ಅಕ್ಕಪಕ್ಕದವರ ಕಿರುಕುಳವಾದರೆ ತಕ್ಷಣ ಕರೆ ಮಾಡಿದರೆ ನಿವು ಕರೆ ಮಾಡಿದ ಸ್ಥಳಕ್ಕೆ 112 ಸಿಬ್ಬಂದಿ ವರ್ಗದವರು ನಿಮ್ಮ ಸ್ಪಂದಿಸುವರು ಎಂದು ನಮ್ಮ ಮಹಾವಿದ್ಯಾಲಯದ ವಿ