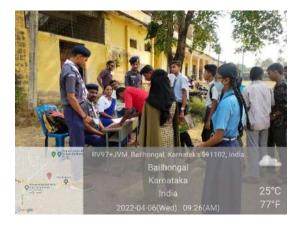

### **GENERAL PUBLIC HEALTH CAMP.**

Rover & Ranger unit of our college in association with Government Public Hospital, Bailhongal Organizing one day Free Public Health Check-up Camp at COLONY(Basaveshwar ASHRAYA nagar) BAILHONGAL Friday on 24/06/2022 in this area majority of uneducated & poor peoples are located, that's why we are selected this area for conduct camp to develop awareness about those health, all Rover & Ranger students of our college involved in this camp. More than 100 public of ashraya colony took benefits of this camp, this public health checkup camp includes Test like SUGAR test, BP, Height, Weight etc. & get awareness of those health.Rover leader M.C.Deshanur,Ranger leader Jyothi M adar,Principal V.S.Ganachari,IQAC **B.B.Budihal.Prof** Coordinator Dr.L.B.kadam.NAAC officer Dr.kadaenaiknahalli,Prof Laxman U.B.Hunagund,NSS coordinator Sankagol, Prof S.N. Neelanavar & many public of Ashraya colony were presented in this camp.