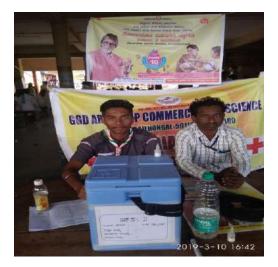

### **Pulse polio function.**

On 10/03/2019 Sunday,by the order of Karnataka Government,the Government Hospital Bailhongal arrangedPulse Polio function in Bailhongal taluka.Inaugural function were arranged at Channamma Park,Bailhongal,Chief guest of this function is Mahantesh. S. Kaujalagi MLA, Bailhongal,Dr Siddannavar,THO,Bailhongal,, Principal G.K.Gaonkar Sir,Rover Leader Manjunath. C. Deshanur,Ranger Leader Sunita Pujer,& Staff nurse were presented. Rovers & Rangers of our college gave service to this Pulse polio function at different places of Polio Booth in Bailhongal.Rover & Ranger students of our college were presented & helped to success Pulse polio Program.