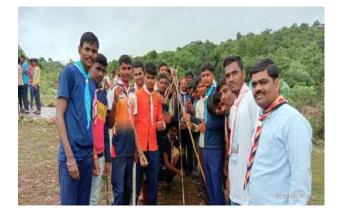

### ವನಮಹೋತ್ಸವಆಚರಣೆ

ಮಂಗಳವಾರ ದಿ: 06-06-2022 ರಂದು ಮಹಾವಿದ್ಯಾಲಯದಲ್ಲಗಿಡ ನಡುವದರ ಮೂಲಕ ವನಮಹೋತ್ಸವಕಾರ್ಯಕ್ರಮ ನೆರವೇರಿಸಲಾಯಿತು. ಮಹಾವಿದ್ಯಾಲಯದ ಪ್ರಾಚಾರ್ಯರು ಶಿಕ್ಷಕ / ಶಿಕ್ಷಕೇತರ ಸಿಬ್ಬಂದಿ ಹಾಗೂ ಎನ್.ಎಸ್.ಎಸ್. ವಿದ್ಯಾರ್ಥಿಗಳು ಉತ್ಸಾಹದಿಂದ ಭಾಗವಹಿಸಿ ಕಾರ್ಯಕ್ರಮ ಯಶಸ್ವಿಗೊಳಸಿದರು.