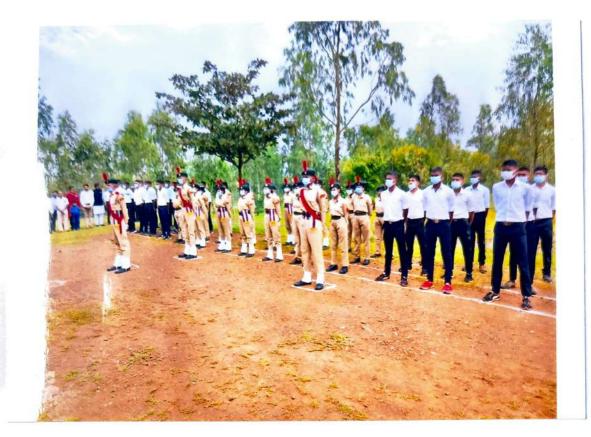

#### **REPORT 2021-22**

| Sl.<br>No | Date                                                        | Activity                                                               | Rem |
|-----------|-------------------------------------------------------------|------------------------------------------------------------------------|-----|
| 1         | 15-08-2021                                                  | 1. Celebration of Independence Day                                     |     |
|           |                                                             | President- Prof. B.B. Budihal, Principal KRCES Degree                  |     |
|           |                                                             | College, Bailhongal                                                    |     |
|           |                                                             | Chief Guest- Shri V.V. Patil, Director KRCESociety, Bailhongal         |     |
| 2         | 07-10-2021                                                  | Enrollment of the Cadets for the training year 2021-22                 |     |
| 3         | 23-10-2021                                                  | Visit of Commanding Officer,                                           |     |
|           |                                                             | Col. VinayKumar Verma, 28 Kar Bn NCC Hubli                             |     |
| 4         | 28-11-2021                                                  | 1. "Celebration of NCC Day"                                            |     |
|           |                                                             | President- CTO. Dr. B.B.Mattihal                                       |     |
| 55        |                                                             | Chief Guest- Prof. H.A. Billalli Dept of Chemistry, KRCES's PU College |     |
| e         |                                                             | 2. Rank Test                                                           |     |
| 5         | 28-11-2021                                                  | " Tree Plantation"                                                     | *   |
| 6         | 07-01-2022                                                  | Participated at Vaccination Programm, held at our KRCES's              |     |
|           |                                                             | P.U. College, Bailhongal                                               |     |
| 7         | 10-01-2022 to                                               | "Cadre Camp" held at our College, conducted by 28 Kar Bn               |     |
|           | 14-01-2022                                                  | NCC, Hubli                                                             |     |
| 8         | 26-01-2022                                                  | 1. "Celebration of Republic Day"                                       |     |
|           |                                                             | President- Prof B. B. Budihal, Principal KRCES Degree                  |     |
| 20        |                                                             | College, Bailhongal                                                    |     |
| s         |                                                             | Chief Guest- Shri V.V. Patil, Director KRCESociety, Bailhongal         |     |
|           | 2. Our Cadets Participated in Ceremonial Parade with Police |                                                                        |     |
|           |                                                             | & Home Guards at Taluka Stadium, Bailhongal                            |     |

# NCC DAY & RANK TEST