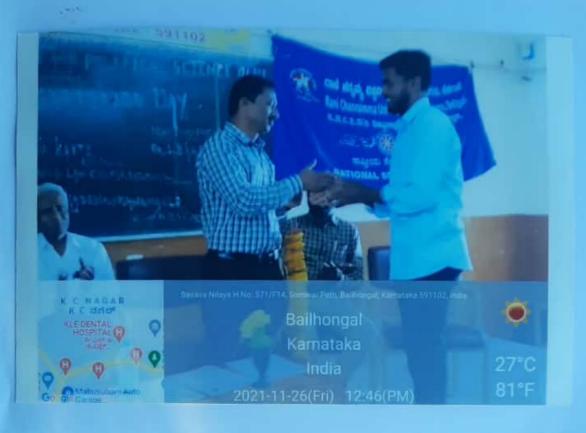

#### ಸಂವಿಧಾನ ದಿನಾಚಾರಣೆ 26–11–2021

ಮಹಾವಿದ್ಯಾಲಯದ ಎನ್ ಎಸ್ ಎಸ್ ಫಟಕವು ದಿನಾಂಕ 26–11–2021ರಂದು " ಸಂವಿಧಾನ ದಿನಾಚರಣೆ " ಕಾರ್ಯಕ್ರಮವನ್ನು ಆಯೋಜಸಿತ್ತು. ಭಾರತದ ಸಂವಿಧಾನ ರಚನೆ –ಕಾನೂನುಗಳ –ಪ್ರಯೋಜನಗಳನ್ನು ವಿದ್ಯಾರ್ಥಿಗಳಗೆ ಕೊಡುವ ಸುದುದ್ದೇಶದಿಂದ ಈ ಕಾರ್ಯಕ್ರಮವನ್ನು ಹಮ್ಮಿಕೊಳ್ಳಲಾಗಿತ್ತು.

ಮುಖ್ಯ ಅತಿಥಿಗಳಾಗಿ ಆಗಮಿಸಿದ್ದರು. ಡಾ ದಿವ್ಯ ಕಟ್ಟ ಸಹಾಯಕ ಪ್ರಾಧ್ಯಾಪಕರು ಕಾನೂನು ಮಾಹಾವಿದ್ಯಾಲಯ ಬೈಲಹೊಂಗಲ ಮಾತನಾಡಿ ಒಂದು ದೇಶದ ಆಡಳಿತ ವ್ಯವಸ್ಥೆಗೆ ಕಾಯ್ದ ಕಾನೂನುಗಳ ಸಮೂಹವೇ ಸಂವಿಧಾನ ಇಂಥ ಸಂವಿಧಾನ ಕುರಿತು ಪ್ರತಿಯೊಬ್ಬ ವಿದ್ಯಾರ್ಥಿಯ ತಿಳಿದುಕೊಳ್ಳುದು ಅತ್ಯಿವಶ್ಯಕವಾಗಿದೆ ಎಂದು ತಿಳಿಸಿದರು. ಇನ್ನೋರ್ವ ಅತಿಥಿ ಡಾ.ಎಲ್ ಜ ಕದಮ ಮಾತನಾಡಿ ಭಾರತದ ಸಂವಿಧಾನಕ್ಕೆ ವಿಶೇಷ ಗೌರವವಿದೆ ಜಗತ್ತಿನ ಎಲ್ಲ ದಾರ್ಶನಿಕರು ಸಮ್ಮ ಸಂವಿಧಾನವನ್ನು ಮೇಚಿಕೊಂಡಿದ್ದಾರೆ ಡಾ. ಬಾಬಾಸಾಹೇಬ ಅಂಬೇಡ್ಗರವರು ಪರಿಶ್ರಮವನ್ನು ಕೊಂಡಾಡಿದ್ದಾರೆ ನಮಾನತೆ ಸಹೋದರತ್ವ ವಿಶ್ವಮಾನವತ್ತ್ವ ಸರ್ವೇಜನ ಸುಜನೋಭವಂತು ಅಡಗಿರುವುದೇ ಭಾರತದ ಸಂವಿಧಾನದಲ್ಲ ಎಂದು ಆರ್ಥಪೂರ್ಣವಾಗಿ ವಿವರಿಸಿದರು.