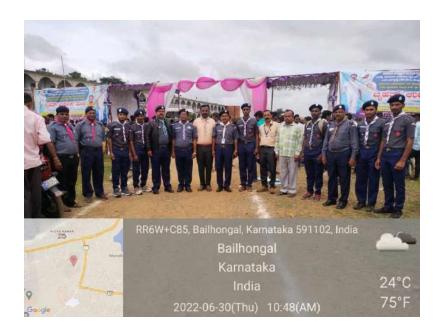

### **UDYOG MELA**

Rover & Ranger students of our college gave service to UDYOG MELA at Bailhongal. Yashasvini carrier Academy Bangalore and SNVVS ITI College, Bailhongal conducted UDYOG MELA with 100 Companies at SNVVS ITI College Bailhongal on 30/06/2022.Our college 10 Rover students are participated in this Udyog Mela & gave service as discipline committee & makes Udyog mela success.