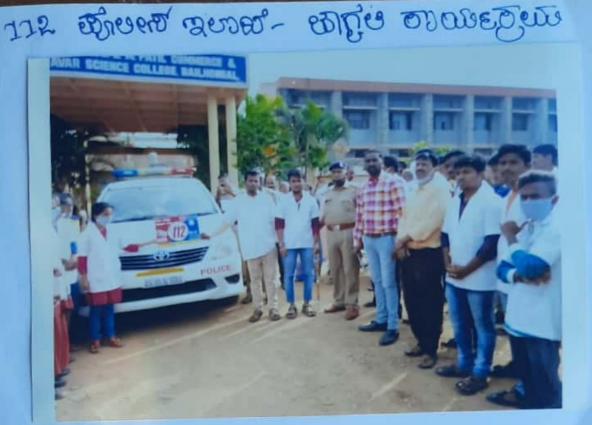

### <u>ಜಾಗೃತಿ ಕಾರ್ಯಕ್ರಮ</u>

ನಮ್ಮ ಮಹಾವಿದ್ಯಾಲಯದ ಎನ್ ಎನ್ ಎಸ್ ಘಟ್ಟಕ ಹಾಗೂ ಬೈಲಹೊಂಗಲದ ಪೋಲಸಿ ಇಲಾಖೆಯ ಸಂಯುಕ್ತ ಆಶ್ರಯದಲ್ಲದಿ ದಿನಾಂಕ :15–12–2021 ರಂದು "112 ಜಾಗೃತಿ ಕಾರ್ಯಕ್ರಮವನ್ನು" ಎನ್ ಎಸ್ ಎಸ್ ಅಧಿಕಾರಯಾದ ಡಾ. ಎಚ್ ಎಚ್ ಕಡೇನಾಯಕ್ಕನಹಳ್ಳ. ರೇಡ್ ಕ್ರಾಸ್ ಅಧಿಕಾರಿಗಳು ಡಾ. ಕುಮಾರನಾಯ್ಯ ಕೆ ಎಚ್ ಹಾಗೂ ಪೊಲೀಸ ವಿಭಾಗದ ಅಧಿಕಾರಿಗಳು ಮತ್ತು ಸಿಬ್ಬಂದಿ ವರ್ಗದವರು ವಿದ್ಯಾರ್ಥಿ ವಿದ್ಯಾಥಿಸಿಯರಿಗೆ ಜಾಗೃತಿ ಕಾರ್ಯಕ್ರಮದ ಅಡಿಯಲ್ಲ " 112 ಮಹತ್ವ ಮತು ಉದ್ದೇಶದ ಬಗ್ಗೆ ಜಾಗೃತಿ ಮೋಡಿಸಿದರು ವಿದ್ಯಾರ್ಥಿಸಿಯರಿಗೆ ರ್ಯಾಗಿಂಗ್ ಮತ್ತು ಅನ್ಯತಾ ಕರೆಗಳು ಬಗ್ಗೆ ಕಾರು ಬೈಕುಗಳಂದ ಉದ್ದೇಶಕ ಪೂರ್ವಕವಾಗಿ ಶಬ್ದಮಾಡಿದರೆ ಯಾವುದೆ ರೀತಿಯಿಂದ ಕರುಕುಳ ನೀಡಿದರ ತಕ್ಷಣವೇ 112 ಕ್ಕೆ ಕರೆಮಾಡಿದ ತಕ್ಷಣವೇ ಸ್ಪಂದಿಸುವ ಏಕೈಕ ಇಲಾಖೆ ಯಾಗಿರುತ್ತದೆ.

ಬಸ್ಸ್. ರೈಲು ನಿಲ್ದಾಣಗಳಲ್ಲ, ಊರಿನ ಓಣಿಗಳಲ್ಲ ಮನೆಯ ಅಕ್ಕಪಕ್ಕದವರ ಕಿರುಕುಳವಾದರೆ ತಕ್ಷಣ ಕರೆ ಮಾಡಿದರೆ ನಿವು ಕರೆ ಮಾಡಿದ ಸ್ಥಳಕ್ಕೆ 112 ಸಿಬ್ಬಂದಿ ವರ್ಗದವರು ನಿಮ್ಮ ಸ್ಪಂದಿಸುವರು ಎಂದು ನಮ್ಮ ಮಹಾವಿದ್ಯಾಲಯದ ವಿದ್ಯಾರ್ಥಿಗಳಗೆ ಆತ್ಮ ಸ್ಥೈರ್ಯವನ್ನು ತುಂಜದರು. ಈ ಕಾರ್ಯಕ್ರಮದಲ್ಲ ಪ್ರಾಚಾರ್ಯರಾದ ಪ್ರೊ ಜ ಜ ಬೂದಿಹಾಳ ಸರ್. ನ್ಯಾಕ್ ಸಂಯೋಜಕರಾದ ಪ್ರೊ ಯು ಜ ಹುನಗುಂದ ಹಾಗೂ ಡಾ ಎಲ್ ಜ ಕದಮ್ ಆಕ್ಯೂಎಸಿ ಸಂಯೋಜಕರು ಪ್ರೊ ಮಾರುತಿ ಎನ್ ಎಸ್ ಪ್ರೊ ಎಸ್ ಎನ್ ನೀಲಣ್ಣವರ ಮಹಾವಿದ್ಯಾಲಯದ ಶಿಕ್ಷಕ ಶಿಕ್ಷಕೇತರ ಸಿಬ್ಬಂದಿಯವರು ಎನ್ ಎಸ್ ಎಸ್ ಫಟ್ಟಕದ ಸ್ವಯಂ ಸೇವಕರು ಹಾಗೂ ಎಲ್ಲ ವಿಧ್ಯಾರ್ಥಿಗಳು ಭಾಗಹಿಸಿ ಕಾರ್ಯಕ್ರಮವನ್ನು ಯಶಸ್ವಿಗೋಳಿಸಿದರು