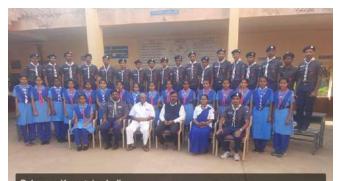

#### **REPORT 2021-22**

| Sl.<br>No | Date                                                        | Activity                                                               | Rem |
|-----------|-------------------------------------------------------------|------------------------------------------------------------------------|-----|
| 1         | 15-08-2021                                                  | 1. Celebration of Independence Day                                     |     |
|           |                                                             | President- Prof. B.B. Budihal, Principal KRCES Degree                  |     |
|           |                                                             | College, Bailhongal                                                    |     |
|           |                                                             | Chief Guest- Shri V.V. Patil, Director KRCESociety, Bailhongal         |     |
| 2         | 07-10-2021                                                  | Enrollment of the Cadets for the training year 2021-22                 |     |
| 3         | 23-10-2021                                                  | Visit of Commanding Officer,                                           |     |
|           |                                                             | Col. VinayKumar Verma, 28 Kar Bn NCC Hubli                             |     |
| 4         | 28-11-2021                                                  | 1. "Celebration of NCC Day"                                            |     |
|           |                                                             | President- CTO. Dr. B.B.Mattihal                                       |     |
| 55        |                                                             | Chief Guest- Prof. H.A. Billalli Dept of Chemistry, KRCES's PU College |     |
| e         |                                                             | 2. Rank Test                                                           |     |
| 5         | 28-11-2021                                                  | " Tree Plantation"                                                     | *   |
| 6         | 07-01-2022                                                  | Participated at Vaccination Programm, held at our KRCES's              |     |
|           |                                                             | P.U. College, Bailhongal                                               |     |
| 7         | 10-01-2022 to                                               | "Cadre Camp" held at our College, conducted by 28 Kar Bn               |     |
|           | 14-01-2022                                                  | NCC, Hubli                                                             |     |
| 8         | 26-01-2022                                                  | 1. "Celebration of Republic Day"                                       |     |
|           |                                                             | President- Prof B. B. Budihal, Principal KRCES Degree                  |     |
| 20        |                                                             | College, Bailhongal                                                    |     |
| s         |                                                             | Chief Guest- Shri V.V. Patil, Director KRCESociety, Bailhongal         |     |
|           | 2. Our Cadets Participated in Ceremonial Parade with Police |                                                                        |     |
|           |                                                             | & Home Guards at Taluka Stadium, Bailhongal                            |     |