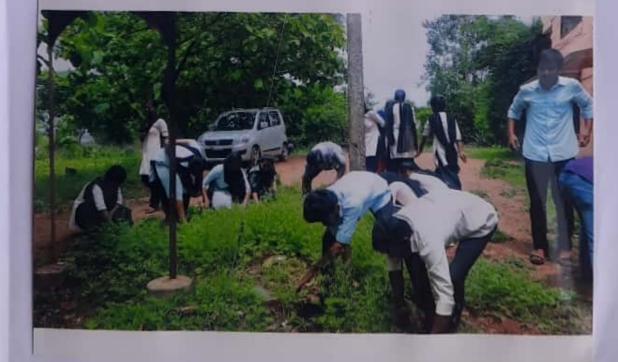

### ವನಮಹೋತ್ಸವಆಚರಣೆ

ಮಂಗಳವಾರ ದಿ: 06-06-2022 ರಂದು ಮಹಾವಿದ್ಯಾಲಯದಲ್ಲಗಿಡ ನಡುವದರ ಮೂಲಕ ವನಮಹೋತ್ಸವಕಾರ್ಯಕ್ರಮ ನೆರವೇರಿಸಲಾಯಿತು. ಮಹಾವಿದ್ಯಾಲಯದ ಪ್ರಾಚಾರ್ಯರು ಶಿಕ್ಷಕ / ಶಿಕ್ಷಕೇತರ ಸಿಬ್ಬಂದಿ ಹಾಗೂ ಎನ್.ಎಸ್.ಎಸ್. ವಿದ್ಯಾರ್ಥಿಗಳು ಉತ್ಸಾಹದಿಂದ ಭಾಗವಹಿಸಿ ಕಾರ್ಯಕ್ರಮ ಯಶಸ್ವಿಗೊಳಸಿದರು.