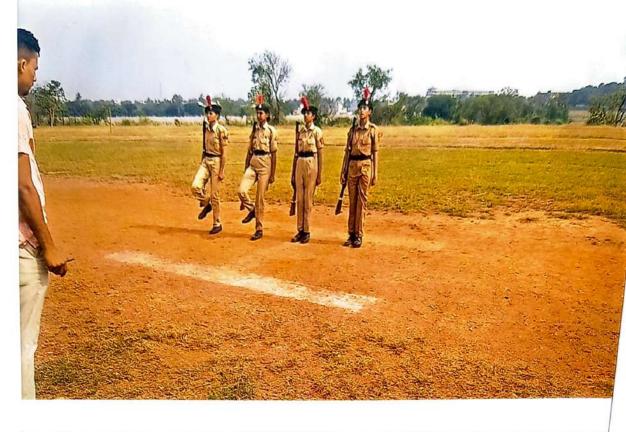

#### **REPORT 2021-22**

| Sl.<br>No | Date                                                        | Activity                                                               | Rem |
|-----------|-------------------------------------------------------------|------------------------------------------------------------------------|-----|
| 1         | 15-08-2021                                                  | 1. Celebration of Independence Day                                     |     |
|           |                                                             | President- Prof. B.B. Budihal, Principal KRCES Degree                  |     |
|           |                                                             | College, Bailhongal                                                    |     |
|           |                                                             | Chief Guest- Shri V.V. Patil, Director KRCESociety, Bailhongal         |     |
| 2         | 07-10-2021                                                  | Enrollment of the Cadets for the training year 2021-22                 |     |
| 3         | 23-10-2021                                                  | Visit of Commanding Officer,                                           |     |
|           |                                                             | Col. VinayKumar Verma, 28 Kar Bn NCC Hubli                             |     |
| 4         | 28-11-2021                                                  | 1. "Celebration of NCC Day"                                            |     |
|           |                                                             | President- CTO. Dr. B.B.Mattihal                                       |     |
| 55        |                                                             | Chief Guest- Prof. H.A. Billalli Dept of Chemistry, KRCES's PU College |     |
| e         |                                                             | 2. Rank Test                                                           |     |
| 5         | 28-11-2021                                                  | " Tree Plantation"                                                     | *   |
| 6         | 07-01-2022                                                  | Participated at Vaccination Programm, held at our KRCES's              |     |
|           |                                                             | P.U. College, Bailhongal                                               |     |
| 7         | 10-01-2022 to                                               | "Cadre Camp" held at our College, conducted by 28 Kar Bn               |     |
|           | 14-01-2022                                                  | NCC, Hubli                                                             |     |
| 8         | 26-01-2022                                                  | 1. "Celebration of Republic Day"                                       |     |
|           |                                                             | President- Prof B. B. Budihal, Principal KRCES Degree                  |     |
| 20        |                                                             | College, Bailhongal                                                    |     |
| s         |                                                             | Chief Guest- Shri V.V. Patil, Director KRCESociety, Bailhongal         |     |
|           | 2. Our Cadets Participated in Ceremonial Parade with Police |                                                                        |     |
|           |                                                             | & Home Guards at Taluka Stadium, Bailhongal                            |     |

# OF THE CADETS FOR THE TRG YEAR 2021-22