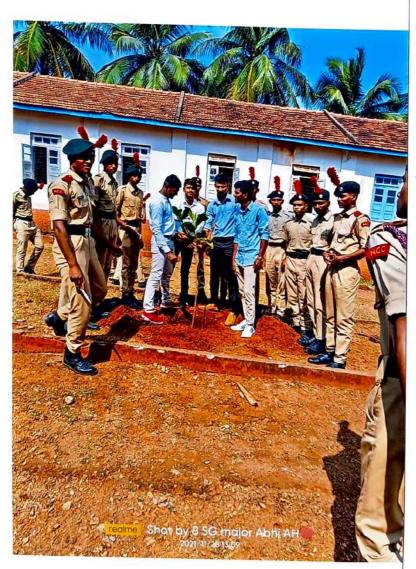

| College, Bailhongal                                                    |     |
| s         |                                                             | Chief Guest- Shri V.V. Patil, Director KRCESociety, Bailhongal         |     |
|           | 2. Our Cadets Participated in Ceremonial Parade with Police |                                                                        |     |
|           |                                                             | & Home Guards at Taluka Stadium, Bailhongal                            |     |

#### Bailhongal

## CELEBRATION OF INDEPENDENCE DAY









# OF THE CADETS FOR THE TRG YEAR 2021-22







# Commanding Officers's Visit







# NCC DAY & RANK TEST













### **TREE PLANTATION**









### PARTICIPATED AT

### **Vaccination Program**









## CADRE CAMP







### 5/28 KAR BN NCC BAILHONGAL

**REPUBLIC DAY** 









## YOGA DAY

















Bailhongal, Karnataka, India RR5Q+GQ2, Bailhongal, Karnataka 591102, India Lat 15.809741° Long 74.839665° 21/06/22 09:00 AM

GPS Map C

### ಗಾಂಧಿ ಹಾಗೂ ಲಾಲಬಹಾದ್ದೂರಶಾಸ್ತ್ರಿ ಜಯಂತಿ

ದಿ: 02–10–2021 ರಂದು ಎನ್.ಎಸ್.ಎಸ್. ಆಶ್ರಯದಲ್ಲ ಮಹಾತ್ಯಾಗಾಂಧಿ ಹಾಗೂ ಲಾಲಬಹಾದ್ದೂರ ಶಾಸ್ತ್ರಿಯವರ ಜಯಂತಿಯನ್ನು ಆಚರಿಸಲಾಯಿತು. ಮುಖ್ಯ ಅತಿಥಿಗಳಾಗಿ ಆಗಮಿಸಿದ ಡಾ ಎಲ್ ಜಿ ಕದಮ ಅವರು ವಿದ್ಯಾರ್ಥಿಗಳನ್ನು ಉದ್ದೇಶಿಸಿ ಮಾತನಾಡುತ್ತಾ ಇಡೀ ಜಗತ್ತೇ ಗಾಂಧಿಜಿ ತತ್ವಗಳ ಕಡೆಗೆ ವಾಲುತ್ತಿದೆ. ಹೆಚ್ಚುತ್ತಿರುವ ಹಿಂಸೆಗೆ ಅಮಾನ್ವಿಯತೆಗಳ ನಿವಾರಣಿಗೆ ಗಾಂಧಿ ತತ್ವಗಳ ಅಳವಡಿಕೆಯೇ ನಿಜವಾದ ಮದ್ದುಎಂದು ಹೇಳದರು. ಇನೋರ್ವ ಅತಿಥಿ ಪ್ರೊ. ಎಲ್ ಆರ ದಿಂಡಲಕೋಪ್ನ ಮಾತನಾಡಿ ಶಾಸ್ತ್ರೀಜಿ ಈ ದೇಶಕಂಡ ಆದರ್ಶ ಪ್ರಧಾನಿ ಎಂದು ಬಸ್ಸಿಸಿದರು. ಷ್ರೊ. ಎಮ್ ಸಿ ದೇಶನೂರ ಅವರು