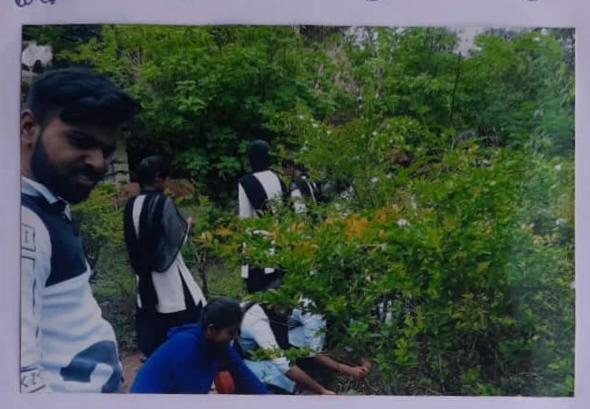

### ವನಮಹೋತ್ಸವಆಚರಣೆ

ಮಂಗಳವಾರ ದಿ: 06-06-2022 ರಂದು ಮಹಾವಿದ್ಯಾಲಯದಲ್ಲಗಿಡ ನಡುವದರ ಮೂಲಕ ವನಮಹೋತ್ಸವಕಾರ್ಯಕ್ರಮ ನೆರವೇರಿಸಲಾಯಿತು. ಮಹಾವಿದ್ಯಾಲಯದ ಪ್ರಾಚಾರ್ಯರು ಶಿಕ್ಷಕ / ಶಿಕ್ಷಕೇತರ ಸಿಬ್ಬಂದಿ ಹಾಗೂ ಎನ್.ಎಸ್.ಎಸ್. ವಿದ್ಯಾರ್ಥಿಗಳು ಉತ್ಸಾಹದಿಂದ ಭಾಗವಹಿಸಿ ಕಾರ್ಯಕ್ರಮ ಯಶಸ್ವಿಗೊಳಸಿದರು.