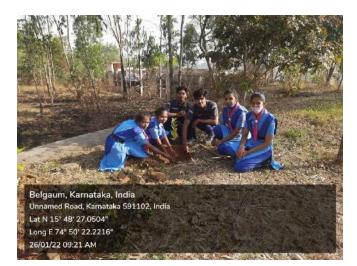

Republic day at our college Rover & Ranger students were celebrated Flag hosting in college campus. On behalf of Republic day we conducted Tree Plantation in college campus. this Plantation Programme were inaugural by Shri V.V.Patil Sir ChairmanSub– committee,Principal,B.B.Budihal,Rover leader M.C.Deshanur,Ranger leader Jyothi Madar,Rover & Ranger students of our college were presented & makes success of Plantation programme.



shal

K. R. C. E. Society's, 3. G. D. Arts, B. M. P. Commerce & S. V. S. Science College, -BAILHONGAL



Dergaum, Namataka, India Unnamed Road, Karnataka 591102, India Lat N 15° 48' 27.0504" Long E 74° 50' 22.2216" 26/01/22 08:58 AM



Belgaum, Karnataka, India Unnamed Road, Karnataka 591102, India Lat N 15° 48' 27.0504" Long E 74° 50' 22.2216" 26/01/22 08:42 AM







shal PRINCIPAL, K. R. C. E. Society's, 3. G. D. Arts, B. M. P. Commerce S. V. S. Science College. -

BAILHONGAL