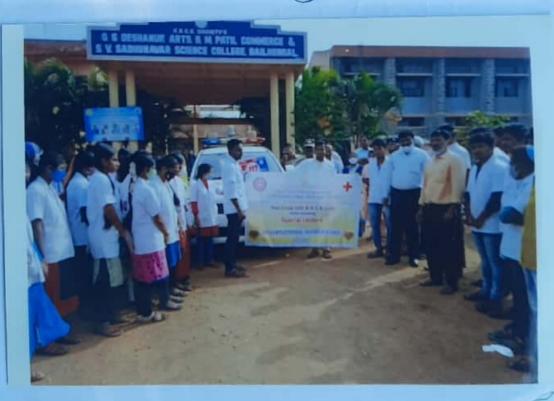

### <u>ಜಾಗೃತಿ ಕಾರ್ಯಕ್ರಮ</u>

ನಮ್ಮ ಮಹಾವಿದ್ಯಾಲಯದ ಎನ್ ಎನ್ ಎಸ್ ಘಟ್ಟಕ ಹಾಗೂ ಬೈಲಹೊಂಗಲದ ಪೋಲಸಿ ಇಲಾಖೆಯ ಸಂಯುಕ್ತ ಆಶ್ರಯದಲ್ಲದಿ ದಿನಾಂಕ :15–12–2021 ರಂದು "112 ಜಾಗೃತಿ ಕಾರ್ಯಕ್ರಮವನ್ನು" ಎನ್ ಎಸ್ ಎಸ್ ಅಧಿಕಾರಯಾದ ಡಾ. ಎಚ್ ಎಚ್ ಕಡೇನಾಯಕ್ಕನಹಳ್ಳ. ರೇಡ್ ಕ್ರಾಸ್ ಅಧಿಕಾರಿಗಳು ಡಾ. ಕುಮಾರನಾಯ್ಯ ಕೆ ಎಚ್ ಹಾಗೂ ಪೊಲೀಸ ವಿಭಾಗದ ಅಧಿಕಾರಿಗಳು ಮತ್ತು ಸಿಬ್ಬಂದಿ ವರ್ಗದವರು ವಿದ್ಯಾರ್ಥಿ ವಿದ್ಯಾಥಿಸಿಯರಿಗೆ ಜಾಗೃತಿ ಕಾರ್ಯಕ್ರಮದ ಅಡಿಯಲ್ಲ " 112 ಮಹತ್ವ ಮತು ಉದ್ದೇಶದ ಬಗ್ಗೆ ಜಾಗೃತಿ ಮೋಡಿಸಿದರು ವಿದ್ಯಾರ್ಥಿಸಿಯರಿಗೆ ರ್ಯಾಗಿಂಗ್ ಮತ್ತು ಅನ್ಯತಾ ಕರೆಗಳು ಬಗ್ಗೆ ಕಾರು ಬೈಕುಗಳಂದ ಉದ್ದೇಶಕ ಪೂರ್ವಕವಾಗಿ ಶಬ್ದಮಾಡಿದರೆ ಯಾವುದೆ ರೀತಿಯಿಂದ ಕರುಕುಳ ನೀಡಿದರ ತಕ್ಷಣವೇ 112 ಕ್ಕೆ ಕರೆಮಾಡಿದ ತಕ್ಷಣವೇ ಸ್ಪಂದಿಸುವ ಏಕೈಕ ಇಲಾಖೆ ಯಾಗಿರುತ್ತದೆ.

ಬಸ್ಸ್. ರೈಲು ನಿಲ್ದಾಣಗಳಲ್ಲ, ಊರಿನ ಓಣಿಗಳಲ್ಲ ಮನೆಯ ಅಕ್ಕಪಕ್ಕದವರ ಕಿರುಕುಳವಾದರೆ ತಕ್ಷಣ ಕರೆ ಮಾಡಿದರೆ ನಿವು ಕರೆ ಮಾಡಿದ ಸ್ಥಳಕ್ಕೆ 112 ಸಿಬ್ಬಂದಿ ವರ್ಗದವರು ನಿಮ್ಮ ಸ್ಪಂದಿಸುವರು ಎಂದು ನಮ್ಮ ಮಹಾವಿದ್ಯಾಲಯದ ವಿದ್ಯಾರ್ಥಿಗಳಗೆ ಆತ್ಮ ಸ್ಥೈರ್ಯವನ್ನು ತುಂಜದರು. ಈ ಕಾರ್ಯಕ್ರಮದಲ್ಲ ಪ್ರಾಚಾರ್ಯರಾದ ಪ್ರೊ ಜ ಜ ಬೂದಿಹಾಳ ಸರ್. ನ್ಯಾಕ್ ಸಂಯೋಜಕರಾದ ಪ್ರೊ ಯು ಜ ಹುನಗುಂದ ಹಾಗೂ ಡಾ ಎಲ್ ಜ ಕದಮ್ ಆಕ್ಯೂಎಸಿ ಸಂಯೋಜಕರು ಪ್ರೊ ಮಾರುತಿ ಎನ್ ಎಸ್ ಪ್ರೊ ಎಸ್ ಎನ್ ನೀಲಣ್ಣವರ ಮಹಾವಿದ್ಯಾಲಯದ ಶಿಕ್ಷಕ ಶಿಕ್ಷಕೇತರ ಸಿಬ್ಬಂದಿಯವರು ಎನ್ ಎಸ್ ಎಸ್ ಫಟ್ಟಕದ ಸ್ವಯಂ ಸೇವಕರು ಹಾಗೂ ಎಲ್ಲ ವಿಧ್ಯಾರ್ಥಿಗಳು ಭಾಗಹಿಸಿ ಕಾರ್ಯಕ್ರಮವನ್ನು ಯಶಸ್ವಿಗೋಳಿಸಿದರು