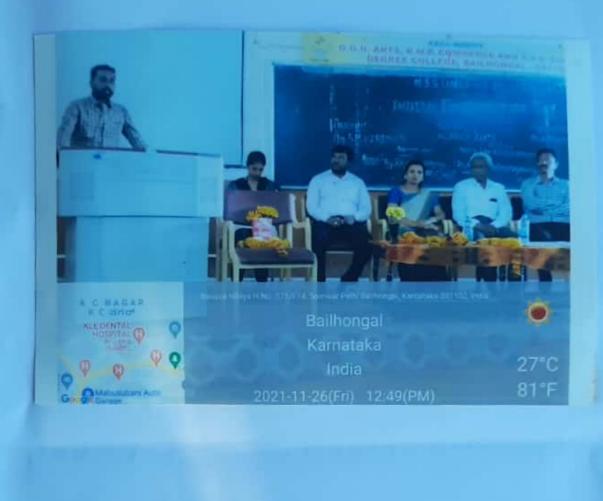

#### ಸಂವಿಧಾನ ದಿನಾಚಾರಣೆ 26–11–2021

ಮಹಾವಿದ್ಯಾಲಯದ ಎನ್ ಎಸ್ ಎಸ್ ಫಟಕವು ದಿನಾಂಕ 26–11–2021ರಂದು " ಸಂವಿಧಾನ ದಿನಾಚರಣೆ " ಕಾರ್ಯಕ್ರಮವನ್ನು ಆಯೋಜಸಿತ್ತು. ಭಾರತದ ಸಂವಿಧಾನ ರಚನೆ –ಕಾನೂನುಗಳ –ಪ್ರಯೋಜನಗಳನ್ನು ವಿದ್ಯಾರ್ಥಿಗಳಗೆ ಕೊಡುವ ಸುದುದ್ದೇಶದಿಂದ ಈ ಕಾರ್ಯಕ್ರಮವನ್ನು ಹಮ್ಮಿಕೊಳ್ಳಲಾಗಿತ್ತು.

ಮುಖ್ಯ ಅತಿಥಿಗಳಾಗಿ ಆಗಮಿಸಿದ್ದರು. ಡಾ ದಿವ್ಯ ಕಟ್ಟ ಸಹಾಯಕ ಪ್ರಾಧ್ಯಾಪಕರು ಕಾನೂನು ಮಾಹಾವಿದ್ಯಾಲಯ ಬೈಲಹೊಂಗಲ ಮಾತನಾಡಿ ಒಂದು ದೇಶದ ಆಡಳಿತ ವ್ಯವಸ್ಥೆಗೆ ಕಾಯ್ದ ಕಾನೂನುಗಳ ಸಮೂಹವೇ ಸಂವಿಧಾನ ಇಂಥ ಸಂವಿಧಾನ ಕುರಿತು ಪ್ರತಿಯೊಬ್ಬ ವಿದ್ಯಾರ್ಥಿಯ ತಿಳಿದುಕೊಳ್ಳುದು ಅತ್ಯಿವಶ್ಯಕವಾಗಿದೆ ಎಂದು ತಿಳಿಸಿದರು. ಇನ್ನೋರ್ವ ಅತಿಥಿ ಡಾ.ಎಲ್ ಜ ಕದಮ ಮಾತನಾಡಿ ಭಾರತದ ಸಂವಿಧಾನಕ್ಕೆ ವಿಶೇಷ ಗೌರವವಿದೆ ಜಗತ್ತಿನ ಎಲ್ಲ ದಾರ್ಶನಿಕರು ಸಮ್ಮ ಸಂವಿಧಾನವನ್ನು ಮೇಚಿಕೊಂಡಿದ್ದಾರೆ ಡಾ. ಬಾಬಾಸಾಹೇಬ ಅಂಬೇಡ್ಗರವರು ಪರಿಶ್ರಮವನ್ನು ಕೊಂಡಾಡಿದ್ದಾರೆ ನಮಾನತೆ ಸಹೋದರತ್ವ ವಿಶ್ವಮಾನವತ್ತ್ವ ಸರ್ವೇಜನ ಸುಜನೋಭವಂತು ಅಡಗಿರುವುದೇ ಭಾರತದ ಸಂವಿಧಾನದಲ್ಲ ಎಂದು ಆರ್ಥಪೂರ್ಣವಾಗಿ ವಿವರಿಸಿದರು.

ಅಧ್ಯಕ್ಷತೆಯನ್ನು ವಹಿಸಿದ ಪ್ರೊ ಎಸ್ ಎಂ ಹಿರೇಮಠ ಸಹ ಪ್ರಾಧ್ಯಾಪಕರು ಸಂಖ್ಯಾತಾಸ್ತ್ರ ಮಾತನಾಡಿ ನಮ್ಮದು ಅತಿತ್ಯ ಸಂವಿಧಾನ ಪ್ರತಿಯೊಂದಕ್ಕೂ ಕಾಯ್ದೆ ಬೌಕಟ್ಟು ಇದೆ. ಮನುಷ್ಯರೆಲ್ಲರೂ ಸಮಾನರು ಹಾಗೆಯ ಪಶು ಪ್ರಾಣಿ ಪಕ್ಷಿ ಸಂಕುಲಕ್ಕೊ ದಯಿ ಕೆರುಣಿ ತೋರಬೇಕು ಸಕಲ ಜೀವಾತ್ಮರಿಗೆ ಲೇಸನ್ನು ಬಯಸುವುದೆ ಭಾರತದ ಸಂವಿಧಾದ ಗುರಿ ಎಂದು ಹೇಳದರು ಎನ್ ಎಸ್ ಎಸ್ ಸಂಯೋಜಕರಾದ ಡಾ ಎಚ್ ಎಚ್ ಕಡೇನಾಯಕನಹಳ್ಳ ಕಾರ್ಯಕ್ರಮದ ಉದ್ದೇಶವನ್ನು ಪ್ರಾತ್ರವಿಕದಲ್ಲ ಮಾತನಾಡಿದರು ಮಹಾದ್ಯಾಲಯದ 2೦೦ ಕ್ಕೂ ಹೆಚ್ಚುಜನ ವಿದ್ಯಾರ್ಥಿಗಳು ಕಾರ್ಯಕ್ರಮದ ಪ್ರಯೋಜನವನ್ನು ಪಡೆದುಕೊಂಡರು ಕಾರ್ಯಕ್ರಮ ನಿರೂಪಿಸಿದವರು ತುಮಾರಿ ಕೀರ್ತಿ ಹಿರೇಮಠ ರಾಜ್ಯಶಾಸ್ತ್ರ ವಿಭಾಗದ ಮುಖ್ಯಸ್ಥರಾದ ಶ್ರೀ ಎಸ್ ಎನ್ ನೀಲ್ಗೂವರ ಕಾರ್ಯಕ್ರಮ ವಂದಿಸಿದರು.

NSS Programme Officer GGD Arts, BMP Com & SVS Science College Bailhongar- 551102. RRINCIPAL: R. R. C. E. Soclaty's. I. G. D. Arts, B. M. P. Commerce S. V. S. Science College. BAILHONGAL.

Scanned with CamScann