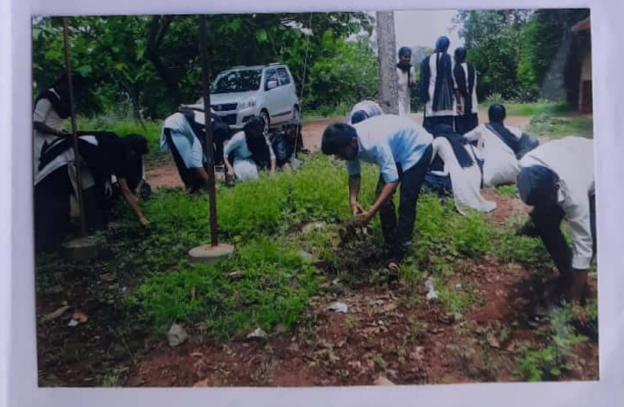

### ವನಮಹೋತ್ಸವಆಚರಣೆ

ಮಂಗಳವಾರ ದಿ: 06-06-2022 ರಂದು ಮಹಾವಿದ್ಯಾಲಯದಲ್ಲಗಿಡ ನಡುವದರ ಮೂಲಕ ವನಮಹೋತ್ಸವಕಾರ್ಯಕ್ರಮ ನೆರವೇರಿಸಲಾಯಿತು. ಮಹಾವಿದ್ಯಾಲಯದ ಪ್ರಾಚಾರ್ಯರು ಶಿಕ್ಷಕ / ಶಿಕ್ಷಕೇತರ ಸಿಬ್ಬಂದಿ ಹಾಗೂ ಎನ್.ಎಸ್.ಎಸ್. ವಿದ್ಯಾರ್ಥಿಗಳು ಉತ್ಸಾಹದಿಂದ ಭಾಗವಹಿಸಿ ಕಾರ್ಯಕ್ರಮ ಯಶಸ್ವಿಗೊಳಸಿದರು.