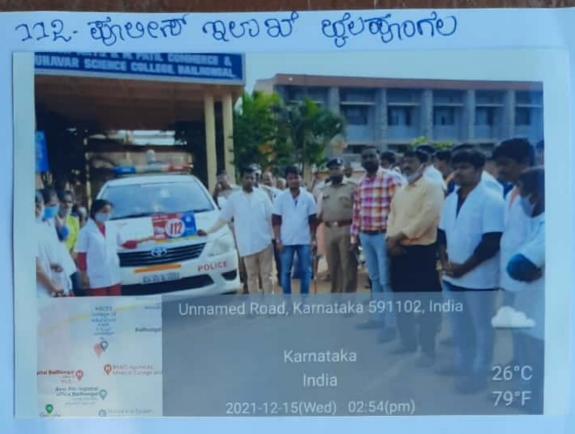

### <u>ಜಾಗೃತಿ ಕಾರ್ಯಕ್ರಮ</u>

ನಮ್ಮ ಮಹಾವಿದ್ಯಾಲಯದ ಎನ್ ಎನ್ ಎಸ್ ಘಟ್ಟಕ ಹಾಗೂ ಬೈಲಹೊಂಗಲದ ಪೋಲಸಿ ಇಲಾಖೆಯ ಸಂಯುಕ್ತ ಆಶ್ರಯದಲ್ಲದಿ ದಿನಾಂಕ :15–12–2021 ರಂದು "112 ಜಾಗೃತಿ ಕಾರ್ಯಕ್ರಮವನ್ನು" ಎನ್ ಎಸ್ ಎಸ್ ಅಧಿಕಾರಯಾದ ಡಾ. ಎಚ್ ಎಚ್ ಕಡೇನಾಯಕ್ಕನಹಳ್ಳ. ರೇಡ್ ಕ್ರಾಸ್ ಅಧಿಕಾರಿಗಳು ಡಾ. ಕುಮಾರನಾಯ್ಯ ಕೆ ಎಚ್ ಹಾಗೂ ಪೊಲೀಸ ವಿಭಾಗದ ಅಧಿಕಾರಿಗಳು ಮತ್ತು ಸಿಬ್ಬಂದಿ ವರ್ಗದವರು ವಿದ್ಯಾರ್ಥಿ ವಿದ್ಯಾಥಿಸಿಯರಿಗೆ ಜಾಗೃತಿ ಕಾರ್ಯಕ್ರಮದ ಅಡಿಯಲ್ಲ " 112 ಮಹತ್ವ ಮತು ಉದ್ದೇಶದ ಬಗ್ಗೆ ಜಾಗೃತಿ ಮೋಡಿಸಿದರು ವಿದ್ಯಾರ್ಥಿಸಿಯರಿಗೆ ರ್ಯಾಗಿಂಗ್ ಮತ್ತು ಅನ್ಯತಾ ಕರೆಗಳು ಬಗ್ಗೆ ಕಾರು ಬೈಕುಗಳಂದ ಉದ್ದೇಶಕ ಪೂರ್ವಕವಾಗಿ ಶಬ್ದಮಾಡಿದರೆ ಯಾವುದೆ ರೀತಿಯಿಂದ ಕರುಕುಳ ನೀಡಿದರ ತಕ್ಷಣವೇ 112 ಕ್ಕೆ ಕರೆಮಾಡಿದ ತಕ್ಷಣವೇ ಸ್ಪಂದಿಸುವ ಏಕೈಕ ಇಲಾಖೆ ಯಾಗಿರುತ್ತದೆ.

ಬಸ್ಸ್. ರೈಲು ನಿಲ್ದಾಣಗಳಲ್ಲ, ಊರಿನ ಓಣಿಗಳಲ್ಲ ಮನೆಯ ಅಕ್ಕಪಕ್ಕದವರ ಕಿರುಕುಳವಾದರೆ ತಕ್ಷಣ ಕರೆ ಮಾಡಿದರೆ ನಿವು ಕರೆ ಮಾಡಿದ ಸ್ಥಳಕ್ಕೆ 112 ಸಿಬ್ಬಂದಿ ವರ್ಗದವರು ನಿಮ್ಮ ಸ್ಪಂದಿಸುವರು ಎಂದು ನಮ್ಮ ಮಹಾವಿದ್ಯಾಲಯದ ವಿದ್ಯಾರ್ಥಿಗಳಗೆ ಆತ್ಮ ಸ್ಥೈರ್ಯವನ್ನು ತುಂಜದರು. ಈ ಕಾರ್ಯಕ್ರಮದಲ್ಲ ಪ್ರಾಚಾರ್ಯರಾದ ಪ್ರೊ ಜ ಜ ಬೂದಿಹಾಳ ಸರ್. ನ್ಯಾಕ್ ಸಂಯೋಜಕರಾದ ಪ್ರೊ ಯು ಜ ಹುನಗುಂದ ಹಾಗೂ ಡಾ ಎಲ್ ಜ ಕದಮ್ ಆಕ್ಯೂಎಸಿ ಸಂಯೋಜಕರು ಪ್ರೊ ಮಾರುತಿ ಎನ್ ಎಸ್ ಪ್ರೊ ಎಸ್ ಎನ್ ನೀಲಣ್ಣವರ ಮಹಾವಿದ್ಯಾಲಯದ ಶಿಕ್ಷಕ ಶಿಕ್ಷಕೇತರ ಸಿಬ್ಬಂದಿಯವರು ಎನ್ ಎಸ್ ಎಸ್ ಫಟ್ಟಕದ ಸ್ವಯಂ ಸೇವಕರು ಹಾಗೂ ಎಲ್ಲ ವಿಧ್ಯಾರ್ಥಿಗಳು ಭಾಗಹಿಸಿ ಕಾರ್ಯಕ್ರಮವನ್ನು ಯಶಸ್ವಿಗೋಳಿಸಿದರು

R. R. C. E. Society -

R. R. C. E. Society a. R. G. D. Arts, B. M. P. Commerce S. V. S. Science College BAILHONGAL.

NSS Programme Officer GGD Arts, BMP Com & SVS Science College Bailhongal - 591102.