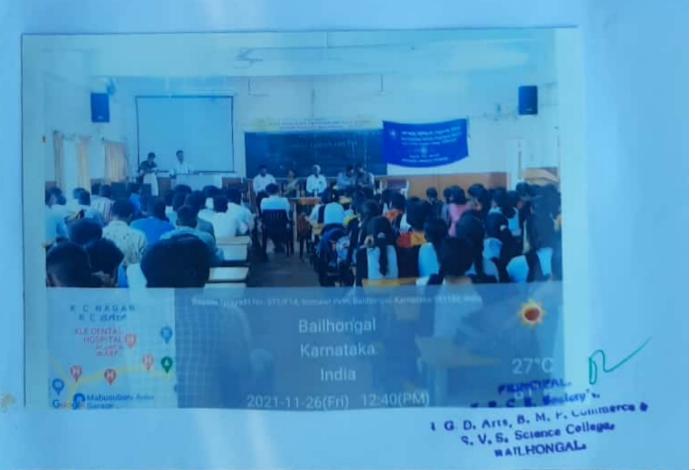

#### ಸಂವಿಧಾನ ದಿನಾಚಾರಣೆ 26–11–2021

ಮಹಾವಿದ್ಯಾಲಯದ ಎನ್ ಎಸ್ ಎಸ್ ಫಟಕವು ದಿನಾಂಕ 26–11–2021ರಂದು " ಸಂವಿಧಾನ ದಿನಾಚರಣೆ " ಕಾರ್ಯಕ್ರಮವನ್ನು ಆಯೋಜಸಿತ್ತು. ಭಾರತದ ಸಂವಿಧಾನ ರಚನೆ –ಕಾನೂನುಗಳ –ಪ್ರಯೋಜನಗಳನ್ನು ವಿದ್ಯಾರ್ಥಿಗಳಗೆ ಕೊಡುವ ಸುದುದ್ದೇಶದಿಂದ ಈ ಕಾರ್ಯಕ್ರಮವನ್ನು ಹಮ್ಮಿಕೊಳ್ಳಲಾಗಿತ್ತು.

ಮುಖ್ಯ ಅತಿಥಿಗಳಾಗಿ ಆಗಮಿಸಿದ್ದರು. ಡಾ ದಿವ್ಯ ಕಟ್ಟ ಸಹಾಯಕ ಪ್ರಾಧ್ಯಾಪಕರು ಕಾನೂನು ಮಾಹಾವಿದ್ಯಾಲಯ ಬೈಲಹೊಂಗಲ ಮಾತನಾಡಿ ಒಂದು ದೇಶದ ಆಡಳಿತ ವ್ಯವಸ್ಥೆಗೆ ಕಾಯ್ದ ಕಾನೂನುಗಳ ಸಮೂಹವೇ ಸಂವಿಧಾನ ಇಂಥ ಸಂವಿಧಾನ ಕುರಿತು ಪ್ರತಿಯೊಬ್ಬ ವಿದ್ಯಾರ್ಥಿಯ ತಿಳಿದುಕೊಳ್ಳುದು ಅತ್ಯಿವಶ್ಯಕವಾಗಿದೆ ಎಂದು ತಿಳಿಸಿದರು. ಇನ್ನೋರ್ವ ಅತಿಥಿ ಡಾ.ಎಲ್ ಜ ಕದಮ ಮಾತನಾಡಿ ಭಾರತದ ಸಂವಿಧಾನಕ್ಕೆ ವಿಶೇಷ ಗೌರವವಿದೆ ಜಗತ್ತಿನ ಎಲ್ಲ ದಾರ್ಶನಿಕರು ಸಮ್ಮ ಸಂವಿಧಾನವನ್ನು ಮೇಚಿಕೊಂಡಿದ್ದಾರೆ ಡಾ. ಬಾಬಾಸಾಹೇಬ ಅಂಬೇಡ್ಗರವರು ಪರಿಶ್ರಮವನ್ನು ಕೊಂಡಾಡಿದ್ದಾರೆ ನಮಾನತೆ ಸಹೋದರತ್ವ ವಿಶ್ವಮಾನವತ್ತ್ವ ಸರ್ವೇಜನ ಸುಜನೋಭವಂತು ಅಡಗಿರುವುದೇ ಭಾರತದ ಸಂವಿಧಾನದಲ್ಲ ಎಂದು ಆರ್ಥಪೂರ್ಣವಾಗಿ ವಿವರಿಸಿದರು.

ಅಧ್ಯಕ್ಷತೆಯನ್ನು ವಹಿಸಿದ ಪ್ರೊ ಎಸ್ ಎಂ ಹಿರೇಮಠ ಸಹ ಪ್ರಾಧ್ಯಾಪಕರು ಸಂಖ್ಯಾತಾಸ್ತ್ರ ಮಾತನಾಡಿ ನಮ್ಮದು ಅತಿತ್ಯ ಸಂವಿಧಾನ ಪ್ರತಿಯೊಂದಕ್ಕೂ ಕಾಯ್ದೆ ಬೌಕಟ್ಟು ಇದೆ. ಮನುಷ್ಯರೆಲ್ಲರೂ ಸಮಾನರು ಹಾಗೆಯ ಪಶು ಪ್ರಾಣಿ ಪಕ್ಷಿ ಸಂಕುಲಕ್ಕೊ ದಯಿ ಕೆರುಣಿ ತೋರಬೇಕು ಸಕಲ ಜೀವಾತ್ಮರಿಗೆ ಲೇಸನ್ನು ಬಯಸುವುದೆ ಭಾರತದ ಸಂವಿಧಾದ ಗುರಿ ಎಂದು ಹೇಳದರು ಎನ್ ಎಸ್ ಎಸ್ ಸಂಯೋಜಕರಾದ ಡಾ ಎಚ್ ಎಚ್ ಕಡೇನಾಯಕನಹಳ್ಳ ಕಾರ್ಯಕ್ರಮದ ಉದ್ದೇಶವನ್ನು ಪ್ರಾತ್ರವಿಕದಲ್ಲ ಮಾತನಾಡಿದರು ಮಹಾದ್ಯಾಲಯದ 2೦೦ ಕ್ಕೂ ಹೆಚ್ಚುಜನ ವಿದ್ಯಾರ್ಥಿಗಳು ಕಾರ್ಯಕ್ರಮದ ಪ್ರಯೋಜನವನ್ನು ಪಡೆದುಕೊಂಡರು ಕಾರ್ಯಕ್ರಮ ನಿರೂಪಿಸಿದವರು ತುಮಾರಿ ಕೀರ್ತಿ ಹಿರೇಮಠ ರಾಜ್ಯಶಾಸ್ತ್ರ ವಿಭಾಗದ ಮುಖ್ಯಸ್ಥರಾದ ಶ್ರೀ ಎಸ್ ಎನ್ ನೀಲ್ಗೂವರ ಕಾರ್ಯಕ್ರಮ ವಂದಿಸಿದರು.

NSS Programme Officer GGD Arts, BMP Com & SVS Science College Bailhongar- 551102. RRINCIPAL: R. R. C. E. Soclaty's. I. G. D. Arts, B. M. P. Commerce S. V. S. Science College. BAILHONGAL.

Scanned with CamScann