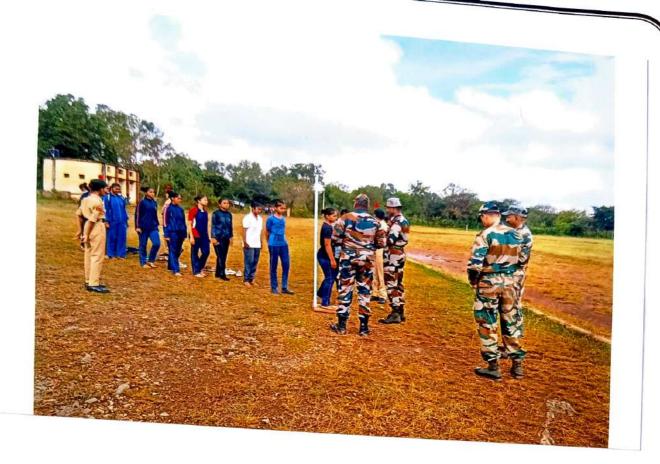

#### **REPORT 2021-22**

| Sl.<br>No | Date                                                        | Activity                                                               | Rem |
|-----------|-------------------------------------------------------------|------------------------------------------------------------------------|-----|
| 1         | 15-08-2021                                                  | 1. Celebration of Independence Day                                     |     |
|           |                                                             | President- Prof. B.B. Budihal, Principal KRCES Degree                  |     |
|           |                                                             | College, Bailhongal                                                    |     |
|           |                                                             | Chief Guest- Shri V.V. Patil, Director KRCESociety, Bailhongal         |     |
| 2         | 07-10-2021                                                  | Enrollment of the Cadets for the training year 2021-22                 |     |
| 3         | 23-10-2021                                                  | Visit of Commanding Officer,                                           |     |
|           |                                                             | Col. VinayKumar Verma, 28 Kar Bn NCC Hubli                             |     |
| 4         | 28-11-2021                                                  | 1. "Celebration of NCC Day"                                            |     |
|           |                                                             | President- CTO. Dr. B.B.Mattihal                                       |     |
| 55        |                                                             | Chief Guest- Prof. H.A. Billalli Dept of Chemistry, KRCES's PU College |     |
| e         |                                                             | 2. Rank Test                                                           |     |
| 5         | 28-11-2021                                                  | " Tree Plantation"                                                     | *   |
| 6         | 07-01-2022                                                  | Participated at Vaccination Programm, held at our KRCES's              |     |
|           |                                                             | P.U. College, Bailhongal                                               |     |
| 7         | 10-01-2022 to                                               | "Cadre Camp" held at our College, conducted by 28 Kar Bn               |     |
|           | 14-01-2022                                                  | NCC, Hubli                                                             |     |
| 8         | 26-01-2022                                                  | 1. "Celebration of Republic Day"                                       |     |
|           |                                                             | President- Prof B. B. Budihal, Principal KRCES Degree                  |     |
| 20        |                                                             | College, Bailhongal                                                    |     |
| s         |                                                             | Chief Guest- Shri V.V. Patil, Director KRCESociety, Bailhongal         |     |
|           | 2. Our Cadets Participated in Ceremonial Parade with Police |                                                                        |     |
|           |                                                             | & Home Guards at Taluka Stadium, Bailhongal                            |     |

## CADRE CAMP