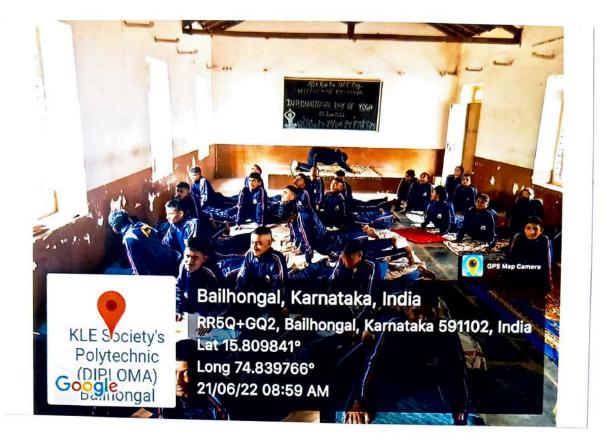

## YOGA DAY

Bailhongal, Karnataka, India RR5Q+GQ2, Bailhongal, Karnataka 591102, India Lat 15.809741° Long 74.839665° 21/06/22 09:00 AM

GPS Map C