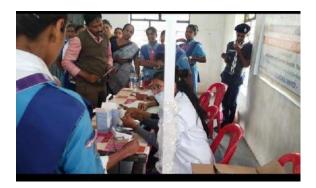

### **GENERAL PUBLIC HEALTH CAMP.**

Rover & Ranger unit of our college in association with Government Public Hospital, Bailhongal Organizing one day Free Public Health Check-up Camp at COLONY(Basaveshwar ASHRAYA nagar) BAILHONGAL Friday on 24/06/2022 in this area majority of uneducated & poor peoples are located, that's why we are selected this area for conduct camp to develop awareness about those health, all Rover & Ranger students of our college involved in this camp. More than 100 public of ashraya colony took benefits of this camp, this public health checkup camp includes Test like SUGAR test, BP, Height, Weight etc. & get awareness of those health.Rover leader M.C.Deshanur,Ranger leader Jyothi M adar,Principal V.S.Ganachari,IQAC **B.B.Budihal.Prof** Coordinator Dr.L.B.kadam.NAAC officer Dr.kadaenaiknahalli,Prof Laxman U.B.Hunagund,NSS coordinator Sankagol, Prof S.N. Neelanavar & many public of Ashraya colony were presented in this camp.