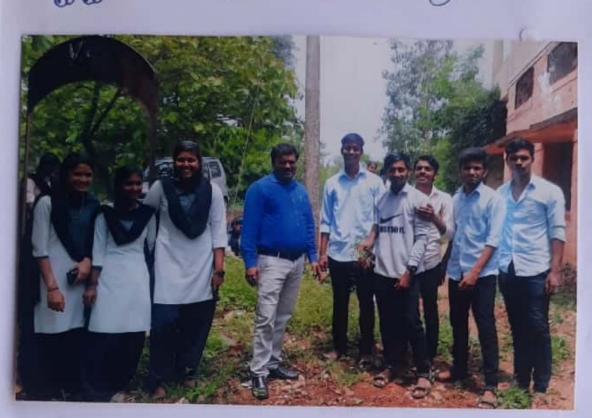

### ವನಮಹೋತ್ಸವಆಚರಣೆ

ಮಂಗಳವಾರ ದಿ: 06-06-2022 ರಂದು ಮಹಾವಿದ್ಯಾಲಯದಲ್ಲಗಿಡ ನಡುವದರ ಮೂಲಕ ವನಮಹೋತ್ಸವಕಾರ್ಯಕ್ರಮ ನೆರವೇರಿಸಲಾಯಿತು. ಮಹಾವಿದ್ಯಾಲಯದ ಪ್ರಾಚಾರ್ಯರು ಶಿಕ್ಷಕ / ಶಿಕ್ಷಕೇತರ ಸಿಬ್ಬಂದಿ ಹಾಗೂ ಎನ್.ಎಸ್.ಎಸ್. ವಿದ್ಯಾರ್ಥಿಗಳು ಉತ್ಸಾಹದಿಂದ ಭಾಗವಹಿಸಿ ಕಾರ್ಯಕ್ರಮ ಯಶಸ್ವಿಗೊಳಸಿದರು.