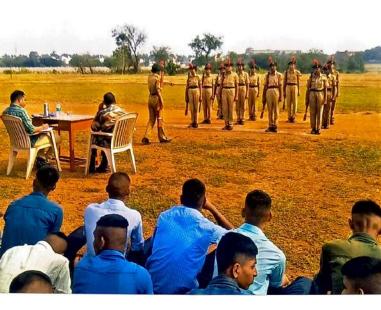

#### **REPORT 2021-22**

| Sl.<br>No | Date                                                        | Activity                                                               | Rem |
|-----------|-------------------------------------------------------------|------------------------------------------------------------------------|-----|
| 1         | 15-08-2021                                                  | 1. Celebration of Independence Day                                     |     |
|           |                                                             | President- Prof. B.B. Budihal, Principal KRCES Degree                  |     |
|           |                                                             | College, Bailhongal                                                    |     |
|           |                                                             | Chief Guest- Shri V.V. Patil, Director KRCESociety, Bailhongal         |     |
| 2         | 07-10-2021                                                  | Enrollment of the Cadets for the training year 2021-22                 |     |
| 3         | 23-10-2021                                                  | Visit of Commanding Officer,                                           |     |
|           |                                                             | Col. VinayKumar Verma, 28 Kar Bn NCC Hubli                             |     |
| 4         | 28-11-2021                                                  | 1. "Celebration of NCC Day"                                            |     |
|           |                                                             | President- CTO. Dr. B.B.Mattihal                                       |     |
| 55        |                                                             | Chief Guest- Prof. H.A. Billalli Dept of Chemistry, KRCES's PU College |     |
| e         |                                                             | 2. Rank Test                                                           |     |
| 5         | 28-11-2021                                                  | " Tree Plantation"                                                     | *   |
| 6         | 07-01-2022                                                  | Participated at Vaccination Programm, held at our KRCES's              |     |
|           |                                                             | P.U. College, Bailhongal                                               |     |
| 7         | 10-01-2022 to                                               | "Cadre Camp" held at our College, conducted by 28 Kar Bn               |     |
|           | 14-01-2022                                                  | NCC, Hubli                                                             |     |
| 8         | 26-01-2022                                                  | 1. "Celebration of Republic Day"                                       |     |
|           |                                                             | President- Prof B. B. Budihal, Principal KRCES Degree                  |     |
| 20        |                                                             | College, Bailhongal                                                    |     |
| s         |                                                             | Chief Guest- Shri V.V. Patil, Director KRCESociety, Bailhongal         |     |
|           | 2. Our Cadets Participated in Ceremonial Parade with Police |                                                                        |     |
|           |                                                             | & Home Guards at Taluka Stadium, Bailhongal                            |     |

### 5/28 KAR BN NCC BAILHONGAL

**REPUBLIC DAY** 