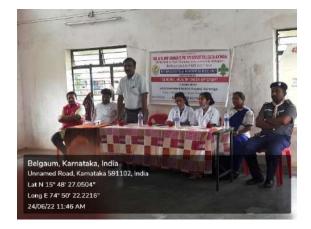

### **GENERAL PUBLIC HEALTH CAMP.**

Rover & Ranger unit of our college in association with Government Public Hospital, Bailhongal Organizing one day Free Public Health Check-up Camp at COLONY(Basaveshwar ASHRAYA nagar) BAILHONGAL Friday on 24/06/2022 in this area majority of uneducated & poor peoples are located, that's why we are selected this area for conduct camp to develop awareness about those health, all Rover & Ranger students of our college involved in this camp. More than 100 public of ashraya colony took benefits of this camp, this public health checkup camp includes Test like SUGAR test, BP, Height, Weight etc. & get awareness of those health.Rover leader M.C.Deshanur,Ranger leader Jyothi M adar,Principal V.S.Ganachari,IQAC **B.B.Budihal.Prof** Coordinator Dr.L.B.kadam.NAAC officer Dr.kadaenaiknahalli,Prof Laxman U.B.Hunagund,NSS coordinator Sankagol, Prof S.N. Neelanavar & many public of Ashraya colony were presented in this camp.