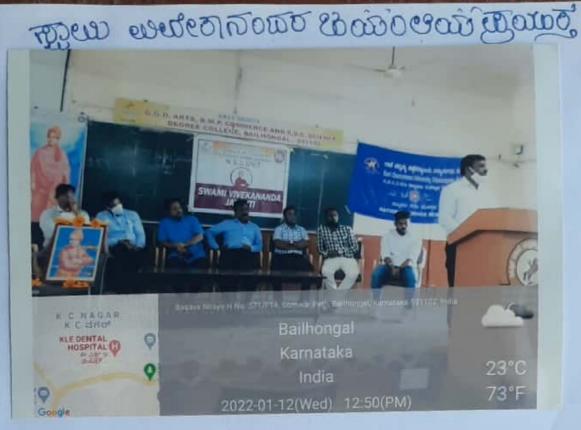

### "ಸ್ವಾಮಿ ವಿವೇಕಾನಂದರ 159 ನೇ ಜಯಂತಿ"

ನಮ್ಮ ಮಹಾವಿದ್ಯಾಲಯದ ರಾಷ್ಟ್ರೀಯ ಸೇವಾ ಯೋಜನೇಯ ಅಡಿಯಲ್ಲ ದಿನಾಂಕ : 12-01-2022 ರಂದು ಸ್ವಾಮಿ ವಿವೇಕಾನಂದರ ಜನ್ಮ ದಿನವನ್ನು ರಾಷ್ಟ್ರೀಯ ಯುವ ದಿನವಾಗಿ ಆಚರಿಸಲಾಗುತ್ತಿದೆ. ಮುಖ್ಯ ಅತಿಥಿಗಳಾಗಿ ಆಗಮಿಸಿದ ನಮ್ಮ ಮಹಾವಿದ್ಯಾಲಯದ ಪ್ರೊ. ಎಲ್ ಕೆ ಸಂಕಗೋಳ ಸಹಾಯಕ ಪ್ರಾದ್ಯಾಪಕರು ಇಂಗ್ಲೀಷ ವಿಭಾಗದ ಮುಖ್ಯಸ್ಥರು ಮಾತನಾಡಿ ಸ್ವಾಮಿ ವಿವೇಕಾನಂದರು ಬೆಳಗಿದ ಜ್ಞಾನ ದೀವಿಗೆ ಜಗ್ಗತ್ತಿನ ಯುವಕ. ಯುವತಿಯರ ಬದುಕಿನಲ್ಲ ಹೊಸ ಜೈತನ್ಯ ತಂದಿತ್ತು. ಅವರ ಚಿಂತನೆ ಸಮಾಜವನ್ನುತಿದ್ದುವ ಸಂದೇಶಗಳ ಮೂಲಕವೇ ಅಂದು ವಿದೇಶಿಯನ್ನರ ಮನಗೆದ್ದಿದ್ದರು. ರಾಷ್ಟ್ರ ಪ್ರೇಮ ಭಾರತ ಸಂಸ್ಕೃತಿಯ ಆಳದ ಜ್ಞಾನ ಹೊಂದಿದ್ದ ವಿವೇಕಾನಂದರು ಕಾಲ್ನಡಿಗೆಯಲ್ಲ ಎಲ್ಲ ದೇಶದ ಮೂಲೆ ಮೂಲೆ ಸಂಚರಿಸಿ ಸ್ವೂರ್ಥಿ ತುಂಬಿದ್ದರು. ಇಂದಿನ ಯುವ ಪಿಳಗೆ ಪ್ರೀತಿ ಪ್ರೇಮದಿಂದ ತನ್ನ ಜೀವನ ಹಾಳು ಮಾಡಿಕೊಳ್ಳದೇ ವಿವೇಕಾನಂದರ ಸಂದೇಶವನ್ನು ವಿದ್ಯಾರ್ಥಿ ಜೀವನದಲ್ಲಿ ಅಳವಡಿಸಿಕೊಂಡು ಯಶಸ್ವಿ ದಾರಿಯಲ್ಲ ಮುನ್ನಡೆಯಬೇಕೆಂದರು. ಅಧ್ಯಕ್ಷತೆ ವಹಿಸಿದ ಪ್ರಾಚಾರ್ಯರಾದ ಪ್ರೊ. ಜಿ ಜಿ ಬೂಡಿಹಾಳ ಮಾತನಾಡಿಯಾರು ಅಧ್ಯಾತ್ಮಿಕ ವ್ಯಕ್ತಿಗಳನ್ನಾಗಿ ಮಾಡಲಾರರು ನಿಮಗೆ ನೀವೆ ಗುರುಗಳು. ನಿಮ್ಮ ಆತ್ಮ ಹೊರತುಪಡಿಸಿ ಬೇರೆ ಗುರು ಇಲ್ಲ ಎಂಬ ವಾಣಿಯಂತೆ ವಿದ್ಯಾರ್ಥಿಗಳು ನಡೆದುಕೊಳ್ಳಬೇಕೆಂದರು.

ವೇದಿಕೆ ಮೇಲೆ ಹಾಸಿನರಾದ ಪ್ರೊ. ಪ್ಲಿ ಎಸ್ ಗಣಾಚಾರಿ . ಡಾ ಎಲ್ ಜಿ ಕದಮ ಡಾ ಕುಮಾರನಾಯ್ಕ ಕೆ ಎಚ್ ಪ್ರೊ. ಯು ಬು ಹುನಗುಂದ ಪ್ರೊ. ಎಸ್ ಎನ್ ನೀಲಣ್ಣವರ ಉಪಸ್ಥಿತರಿದ್ದರು. ಹಾಗೂ ಕಾರ್ಯಕ್ರಮದ ಸ್ವಾಗತ ಮಾಡಿದವರು ಡಾ ಕುಮಾರನಾಯ್ಕ ಕೆ ಎಚ್ ಹಾಗೂ ನಿರೊಪಿಸಿದವರು ಡಾ ಎಚ್ ಎಚ್ ಕಡೇನಾಯಕ್ಕನಹಳ್ಳಿ. ವಿದ್ಯಾರ್ಥಿ ಪ್ರತಿನಿದಿಯಾದ ಕುಮಾರ ಗಿರೀಶ ಗೌಡರ ಕಾರ್ಯಕ್ರಮ ವಂದಿಸಿದರು.