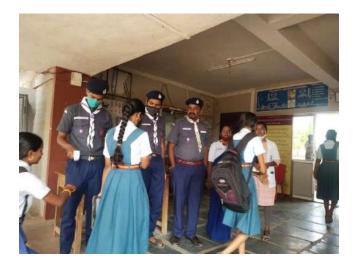

### TO EXAM CENTRES.

Rover & Ranger students of our college gave service to SSLC exam centers.By the order of BEO Bailhongal 14 Rover & Ranger students of our college worked as a discipline committee to SSLC Board exam at Bailhongal & nearby Bailhongal centers on April 4 2022,April 6 2022,April 8 2022 & April 11 2022 respectively.Service includes making Q of students,giving sanitizer,testing temperature,help to search exam place & sending students to exam room.