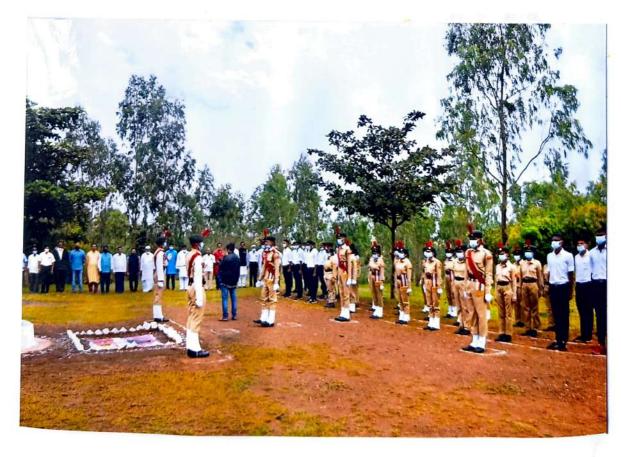

#### **REPORT 2021-22**

| Sl.<br>No | Date                                                        | Activity                                                               | Rem |
|-----------|-------------------------------------------------------------|------------------------------------------------------------------------|-----|
| 1         | 15-08-2021                                                  | 1. Celebration of Independence Day                                     |     |
|           |                                                             | President- Prof. B.B. Budihal, Principal KRCES Degree                  |     |
|           |                                                             | College, Bailhongal                                                    |     |
|           |                                                             | Chief Guest- Shri V.V. Patil, Director KRCESociety, Bailhongal         |     |
| 2         | 07-10-2021                                                  | Enrollment of the Cadets for the training year 2021-22                 |     |
| 3         | 23-10-2021                                                  | Visit of Commanding Officer,                                           |     |
|           |                                                             | Col. VinayKumar Verma, 28 Kar Bn NCC Hubli                             |     |
| 4         | 28-11-2021                                                  | 1. "Celebration of NCC Day"                                            |     |
|           |                                                             | President- CTO. Dr. B.B.Mattihal                                       |     |
| 55        |                                                             | Chief Guest- Prof. H.A. Billalli Dept of Chemistry, KRCES's PU College |     |
| e         |                                                             | 2. Rank Test                                                           |     |
| 5         | 28-11-2021                                                  | " Tree Plantation"                                                     | *   |
| 6         | 07-01-2022                                                  | Participated at Vaccination Programm, held at our KRCES's              |     |
|           |                                                             | P.U. College, Bailhongal                                               |     |
| 7         | 10-01-2022 to                                               | "Cadre Camp" held at our College, conducted by 28 Kar Bn               |     |
|           | 14-01-2022                                                  | NCC, Hubli                                                             |     |
| 8         | 26-01-2022                                                  | 1. "Celebration of Republic Day"                                       |     |
|           |                                                             | President- Prof B. B. Budihal, Principal KRCES Degree                  |     |
| 20        |                                                             | College, Bailhongal                                                    |     |
| s         |                                                             | Chief Guest- Shri V.V. Patil, Director KRCESociety, Bailhongal         |     |
|           | 2. Our Cadets Participated in Ceremonial Parade with Police |                                                                        |     |
|           |                                                             | & Home Guards at Taluka Stadium, Bailhongal                            |     |

### 5/28 KAR BN NCC BAILHONGAL

**REPUBLIC DAY** 