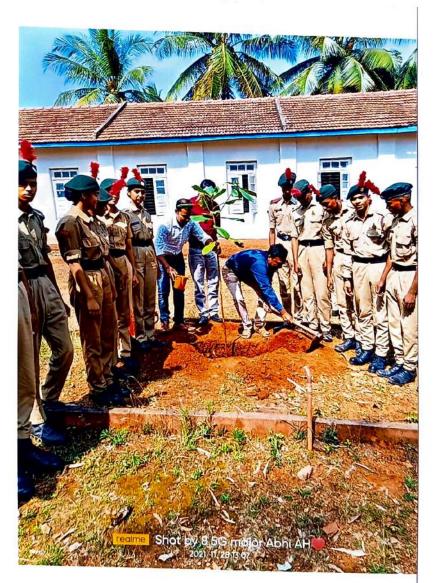

| College, Bailhongal                                                    |     |
| s         |                                                             | Chief Guest- Shri V.V. Patil, Director KRCESociety, Bailhongal         |     |
|           | 2. Our Cadets Participated in Ceremonial Parade with Police |                                                                        |     |
|           |                                                             | & Home Guards at Taluka Stadium, Bailhongal                            |     |

#### Bailhongal

## CELEBRATION OF INDEPENDENCE DAY









# OF THE CADETS FOR THE TRG YEAR 2021-22







# Commanding Officers's Visit







# NCC DAY & RANK TEST













### **TREE PLANTATION**









### PARTICIPATED AT

### **Vaccination Program**









## CADRE CAMP







### 5/28 KAR BN NCC BAILHONGAL

**REPUBLIC DAY** 









## YOGA DAY

















Bailhongal, Karnataka, India RR5Q+GQ2, Bailhongal, Karnataka 591102, India Lat 15.809741° Long 74.839665° 21/06/22 09:00 AM

GPS Map C

### ಗಾಂಧಿ ಹಾಗೂ ಲಾಲಬಹಾದ್ದೂರಶಾಸ್ತ್ರಿ ಜಯಂತಿ

ದಿ: 02–10–2021 ರಂದು ಎನ್.ಎಸ್.ಎಸ್. ಆಶ್ರಯದಲ್ಲ ಮಹಾತ್ಯಾಗಾಂಧಿ ಹಾಗೂ ಲಾಲಬಹಾದ್ದೂರ ಶಾಸ್ತ್ರಿಯವರ ಜಯಂತಿಯನ್ನು ಆಚರಿಸಲಾಯಿತು. ಮುಖ್ಯ ಅತಿಥಿಗಳಾಗಿ ಆಗಮಿಸಿದ ಡಾ ಎಲ್ ಜಿ ಕದಮ ಅವರು ವಿದ್ಯಾರ್ಥಿಗಳನ್ನು ಉದ್ದೇಶಿಸಿ ಮಾತನಾಡುತ್ತಾ ಇಡೀ ಜಗತ್ತೇ ಗಾಂಧಿಜಿ ತತ್ವಗಳ ಕಡೆಗೆ ವಾಲುತ್ತಿದೆ. ಹೆಚ್ಚುತ್ತಿರುವ ಹಿಂಸೆಗೆ ಅಮಾನ್ವಿಯತೆಗಳ ನಿವಾರಣಿಗೆ ಗಾಂಧಿ ತತ್ವಗಳ ಅಳವಡಿಕೆಯೇ ನಿಜವಾದ ಮದ್ದುಎಂದು ಹೇಳದರು. ಇನೋರ್ವ ಅತಿಥಿ ಪ್ರೊ. ಎಲ್ ಆರ ದಿಂಡಲಕೋಪ್ನ ಮಾತನಾಡಿ ಶಾಸ್ತ್ರೀಜಿ ಈ ದೇಶಕಂಡ ಆದರ್ಶ ಪ್ರಧಾನಿ ಎಂದು ಬಸ್ಸಿಸಿದರು. ಷ್ರೊ. ಎಮ್ ಸಿ ದೇಶನೂರ ಅವರು ಪ್ರ