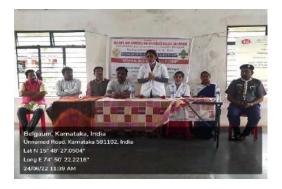

### **GENERAL PUBLIC HEALTH CAMP.**

Rover & Ranger unit of our college in association with Government Public Hospital, Bailhongal Organizing one day Free Public Health Check-up Camp at COLONY(Basaveshwar ASHRAYA nagar) BAILHONGAL Friday on 24/06/2022 in this area majority of uneducated & poor peoples are located, that's why we are selected this area for conduct camp to develop awareness about those health, all Rover & Ranger students of our college involved in this camp. More than 100 public of ashraya colony took benefits of this camp, this public health checkup camp includes Test like SUGAR test, BP, Height, Weight etc. & get awareness of those health.Rover leader M.C.Deshanur,Ranger leader Jyothi M adar,Principal V.S.Ganachari,IQAC **B.B.Budihal.Prof** Coordinator Dr.L.B.kadam.NAAC officer Dr.kadaenaiknahalli,Prof Laxman U.B.Hunagund,NSS coordinator Sankagol, Prof S.N. Neelanavar & many public of Ashraya colony were presented in this camp.

### Notice

Rover and Ranger Unit of our college conductiong one day General Health Checkup Camp at Asharaya Colony (Janata Plot) Bailhongal on dt. 24-06-2022 at 10.30 AM. To 5.30 PM. So All Teaching and Non-Teaching Staffs are requested to attend the Camp and makes successful.