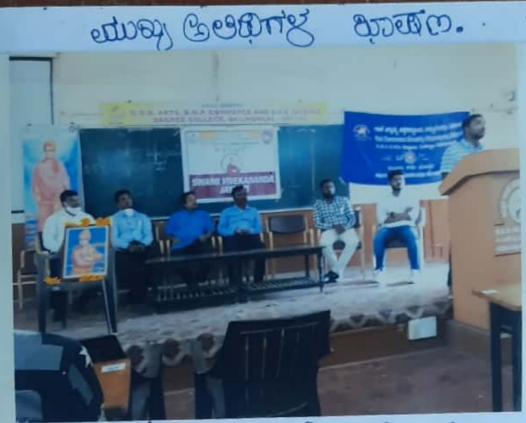

### "ಸ್ವಾಮಿ ವಿವೇಕಾನಂದರ 159 ನೇ ಜಯಂತಿ"

ನಮ್ಮ ಮಹಾವಿದ್ಯಾಲಯದ ರಾಷ್ಟ್ರೀಯ ಸೇವಾ ಯೋಜನೇಯ ಅಡಿಯಲ್ಲ ದಿನಾಂಕ : 12-01-2022 ರಂದು ಸ್ವಾಮಿ ವಿವೇಕಾನಂದರ ಜನ್ಮ ದಿನವನ್ನು ರಾಷ್ಟ್ರೀಯ ಯುವ ದಿನವಾಗಿ ಆಚರಿಸಲಾಗುತ್ತಿದೆ. ಮುಖ್ಯ ಅತಿಥಿಗಳಾಗಿ ಆಗಮಿಸಿದ ನಮ್ಮ ಮಹಾವಿದ್ಯಾಲಯದ ಪ್ರೊ. ಎಲ್ ಕೆ ಸಂಕಗೋಳ ಸಹಾಯಕ ಪ್ರಾದ್ಯಾಪಕರು ಇಂಗ್ಲೀಷ ವಿಭಾಗದ ಮುಖ್ಯಸ್ಥರು ಮಾತನಾಡಿ ಸ್ವಾಮಿ ವಿವೇಕಾನಂದರು ಬೆಳಗಿದ ಜ್ಞಾನ ದೀವಿಗೆ ಜಗ್ಗತ್ತಿನ ಯುವಕ. ಯುವತಿಯರ ಬದುಕಿನಲ್ಲ ಹೊಸ ಜೈತನ್ಯ ತಂದಿತ್ತು. ಅವರ ಚಿಂತನೆ ಸಮಾಜವನ್ನುತಿದ್ದುವ ಸಂದೇಶಗಳ ಮೂಲಕವೇ ಅಂದು ವಿದೇಶಿಯನ್ನರ ಮನಗೆದ್ದಿದ್ದರು. ರಾಷ್ಟ್ರ ಪ್ರೇಮ ಭಾರತ ಸಂಸ್ಕೃತಿಯ ಆಳದ ಜ್ಞಾನ ಹೊಂದಿದ್ದ ವಿವೇಕಾನಂದರು ಕಾಲ್ನಡಿಗೆಯಲ್ಲ ಎಲ್ಲ ದೇಶದ ಮೂಲೆ ಮೂಲೆ ಸಂಚರಿಸಿ ಸ್ವೂರ್ಥಿ ತುಂಬಿದ್ದರು. ಇಂದಿನ ಯುವ ಪಿಳಗೆ ಪ್ರೀತಿ ಪ್ರೇಮದಿಂದ ತನ್ನ ಜೀವನ ಹಾಳು ಮಾಡಿಕೊಳ್ಳದೇ ವಿವೇಕಾನಂದರ ಸಂದೇಶವನ್ನು ವಿದ್ಯಾರ್ಥಿ ಜೀವನದಲ್ಲಿ ಅಳವಡಿಸಿಕೊಂಡು ಯಶಸ್ವಿ ದಾರಿಯಲ್ಲ ಮುನ್ನಡೆಯಬೇಕೆಂದರು. ಅಧ್ಯಕ್ಷತೆ ವಹಿಸಿದ ಪ್ರಾಚಾರ್ಯರಾದ ಪ್ರೊ. ಜಿ ಜಿ ಬೂಡಿಹಾಳ ಮಾತನಾಡಿಯಾರು ಅಧ್ಯಾತ್ಮಿಕ ವ್ಯಕ್ತಿಗಳನ್ನಾಗಿ ಮಾಡಲಾರರು ನಿಮಗೆ ನೀವೆ ಗುರುಗಳು. ನಿಮ್ಮ ಆತ್ಮ ಹೊರತುಪಡಿಸಿ ಬೇರೆ ಗುರು ಇಲ್ಲ ಎಂಬ ವಾಣಿಯಂತೆ ವಿದ್ಯಾರ್ಥಿಗಳು ನಡೆದುಕೊಳ್ಳಬೇಕೆಂದರು.

ವೇದಿಕೆ ಮೇಲೆ ಹಾಸಿನರಾದ ಪ್ರೊ. ಪ್ಲಿ ಎಸ್ ಗಣಾಚಾರಿ . ಡಾ ಎಲ್ ಜಿ ಕದಮ ಡಾ ಕುಮಾರನಾಯ್ಕ ಕೆ ಎಚ್ ಪ್ರೊ. ಯು ಬು ಹುನಗುಂದ ಪ್ರೊ. ಎಸ್ ಎನ್ ನೀಲಣ್ಣವರ ಉಪಸ್ಥಿತರಿದ್ದರು. ಹಾಗೂ ಕಾರ್ಯಕ್ರಮದ ಸ್ವಾಗತ ಮಾಡಿದವರು ಡಾ ಕುಮಾರನಾಯ್ಕ ಕೆ ಎಚ್ ಹಾಗೂ ನಿರೊಪಿಸಿದವರು ಡಾ ಎಚ್ ಎಚ್ ಕಡೇನಾಯಕ್ಕನಹಳ್ಳಿ. ವಿದ್ಯಾರ್ಥಿ ಪ್ರತಿನಿದಿಯಾದ ಕುಮಾರ ಗಿರೀಶ ಗೌಡರ ಕಾರ್ಯಕ್ರಮ ವಂದಿಸಿದರು.