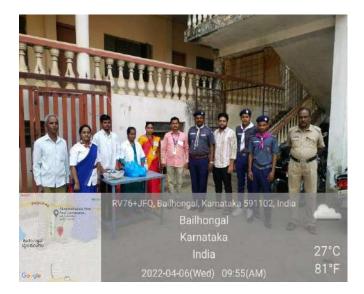

### **GENERAL PUBLIC HEALTH CAMP.**

Rover & Ranger unit of our college in association with Government Public Hospital, Bailhongal Organizing one day Free Public Health Check-up Camp at COLONY(Basaveshwar ASHRAYA nagar) BAILHONGAL Friday on 24/06/2022 in this area majority of uneducated & poor peoples are located, that's why we are selected this area for conduct camp to develop awareness about those health, all Rover & Ranger students of our college involved in this camp. More than 100 public of ashraya colony took benefits of this camp, this public health checkup camp includes Test like SUGAR test, BP, Height, Weight etc. & get awareness of those health.Rover leader M.C.Deshanur,Ranger leader Jyothi M adar,Principal V.S.Ganachari,IQAC **B.B.Budihal.Prof** Coordinator Dr.L.B.kadam.NAAC officer Dr.kadaenaiknahalli,Prof Laxman U.B.Hunagund,NSS coordinator Sankagol, Prof S.N. Neelanavar & many public of Ashraya colony were presented in this camp.