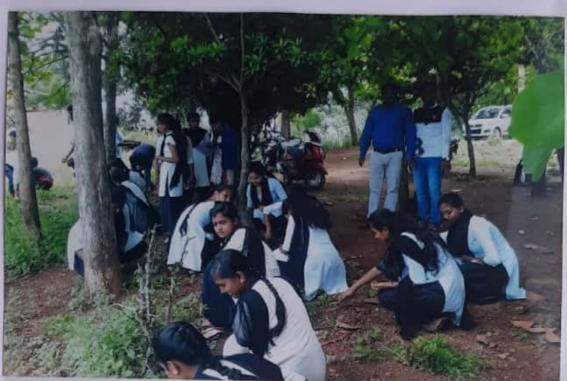

### ವನಮಹೋತ್ಸವಆಚರಣೆ

ಮಂಗಳವಾರ ದಿ: 06-06-2022 ರಂದು ಮಹಾವಿದ್ಯಾಲಯದಲ್ಲಗಿಡ ನಡುವದರ ಮೂಲಕ ವನಮಹೋತ್ಸವಕಾರ್ಯಕ್ರಮ ನೆರವೇರಿಸಲಾಯಿತು. ಮಹಾವಿದ್ಯಾಲಯದ ಪ್ರಾಚಾರ್ಯರು ಶಿಕ್ಷಕ / ಶಿಕ್ಷಕೇತರ ಸಿಬ್ಬಂದಿ ಹಾಗೂ ಎನ್.ಎಸ್.ಎಸ್. ವಿದ್ಯಾರ್ಥಿಗಳು ಉತ್ಸಾಹದಿಂದ ಭಾಗವಹಿಸಿ ಕಾರ್ಯಕ್ರಮ ಯಶಸ್ವಿಗೊಳಸಿದರು.