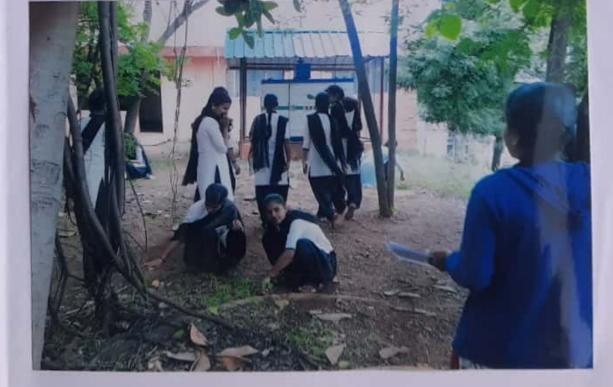

### ವನಮಹೋತ್ಸವಆಚರಣೆ

ಮಂಗಳವಾರ ದಿ: 06-06-2022 ರಂದು ಮಹಾವಿದ್ಯಾಲಯದಲ್ಲಗಿಡ ನಡುವದರ ಮೂಲಕ ವನಮಹೋತ್ಸವಕಾರ್ಯಕ್ರಮ ನೆರವೇರಿಸಲಾಯಿತು. ಮಹಾವಿದ್ಯಾಲಯದ ಪ್ರಾಚಾರ್ಯರು ಶಿಕ್ಷಕ / ಶಿಕ್ಷಕೇತರ ಸಿಬ್ಬಂದಿ ಹಾಗೂ ಎನ್.ಎಸ್.ಎಸ್. ವಿದ್ಯಾರ್ಥಿಗಳು ಉತ್ಸಾಹದಿಂದ ಭಾಗವಹಿಸಿ ಕಾರ್ಯಕ್ರಮ ಯಶಸ್ವಿಗೊಳಸಿದರು.