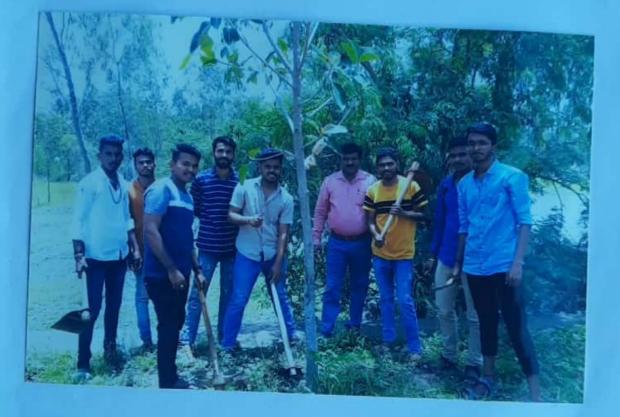

### ವನಮಹೋತ್ಸವಆಚರಣೆ

ಮಂಗಳವಾರ ದಿ: 06-06-2022 ರಂದು ಮಹಾವಿದ್ಯಾಲಯದಲ್ಲಗಿಡ ನಡುವದರ ಮೂಲಕ ವನಮಹೋತ್ಸವಕಾರ್ಯಕ್ರಮ ನೆರವೇರಿಸಲಾಯಿತು. ಮಹಾವಿದ್ಯಾಲಯದ ಪ್ರಾಚಾರ್ಯರು ಶಿಕ್ಷಕ / ಶಿಕ್ಷಕೇತರ ಸಿಬ್ಬಂದಿ ಹಾಗೂ ಎನ್.ಎಸ್.ಎಸ್. ವಿದ್ಯಾರ್ಥಿಗಳು ಉತ್ಸಾಹದಿಂದ ಭಾಗವಹಿಸಿ ಕಾರ್ಯಕ್ರಮ ಯಶಸ್ವಿಗೊಳಸಿದರು.