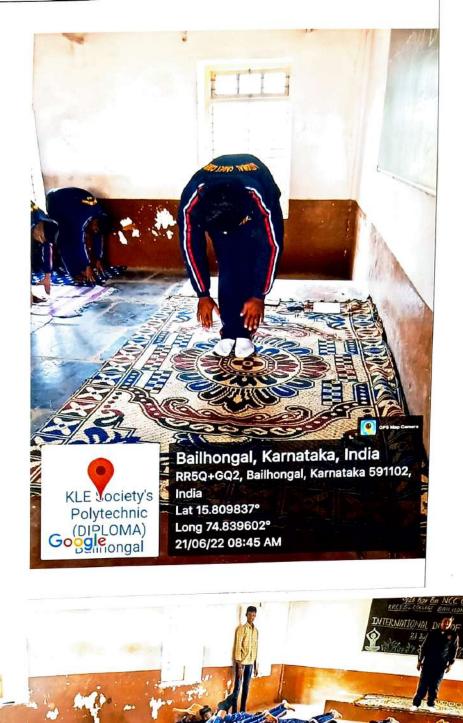

## YOGA DAY

Bailhongal, Karnataka, India RR5Q+GQ2, Bailhongal, Karnataka 591102, India Lat 15.809741° Long 74.839665° 21/06/22 09:00 AM

GPS Map C