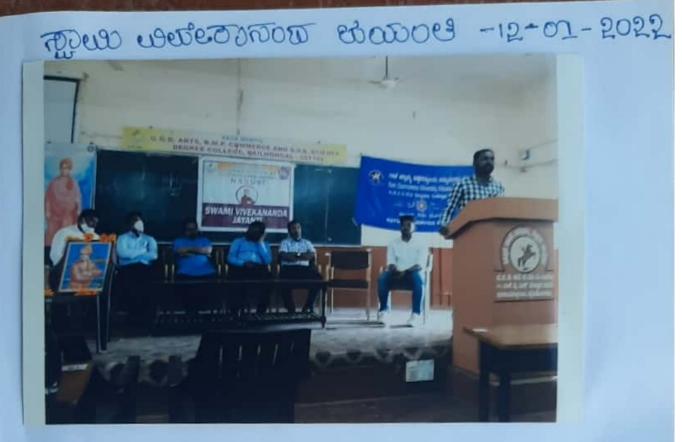

### "ಸ್ವಾಮಿ ವಿವೇಕಾನಂದರ 159 ನೇ ಜಯಂತಿ"

ನಮ್ಮ ಮಹಾವಿದ್ಯಾಲಯದ ರಾಷ್ಟ್ರೀಯ ಸೇವಾ ಯೋಜನೇಯ ಅಡಿಯಲ್ಲ ದಿನಾಂಕ : 12-01-2022 ರಂದು ಸ್ವಾಮಿ ವಿವೇಕಾನಂದರ ಜನ್ಮ ದಿನವನ್ನು ರಾಷ್ಟ್ರೀಯ ಯುವ ದಿನವಾಗಿ ಆಚರಿಸಲಾಗುತ್ತಿದೆ. ಮುಖ್ಯ ಅತಿಥಿಗಳಾಗಿ ಆಗಮಿಸಿದ ನಮ್ಮ ಮಹಾವಿದ್ಯಾಲಯದ ಪ್ರೊ. ಎಲ್ ಕೆ ಸಂಕಗೋಳ ಸಹಾಯಕ ಪ್ರಾದ್ಯಾಪಕರು ಇಂಗ್ಲೀಷ ವಿಭಾಗದ ಮುಖ್ಯಸ್ಥರು ಮಾತನಾಡಿ ಸ್ವಾಮಿ ವಿವೇಕಾನಂದರು ಬೆಳಗಿದ ಜ್ಞಾನ ದೀವಿಗೆ ಜಗ್ಗತ್ತಿನ ಯುವಕ. ಯುವತಿಯರ ಬದುಕಿನಲ್ಲ ಹೊಸ ಜೈತನ್ಯ ತಂದಿತ್ತು. ಅವರ ಚಿಂತನೆ ಸಮಾಜವನ್ನುತಿದ್ದುವ ಸಂದೇಶಗಳ ಮೂಲಕವೇ ಅಂದು ವಿದೇಶಿಯನ್ನರ ಮನಗೆದ್ದಿದ್ದರು. ರಾಷ್ಟ್ರ ಪ್ರೇಮ ಭಾರತ ಸಂಸ್ಕೃತಿಯ ಆಳದ ಜ್ಞಾನ ಹೊಂದಿದ್ದ ವಿವೇಕಾನಂದರು ಕಾಲ್ನಡಿಗೆಯಲ್ಲ ಎಲ್ಲ ದೇಶದ ಮೂಲೆ ಮೂಲೆ ಸಂಚರಿಸಿ ಸ್ವೂರ್ಥಿ ತುಂಬಿದ್ದರು. ಇಂದಿನ ಯುವ ಪಿಳಗೆ ಪ್ರೀತಿ ಪ್ರೇಮದಿಂದ ತನ್ನ ಜೀವನ ಹಾಳು ಮಾಡಿಕೊಳ್ಳದೇ ವಿವೇಕಾನಂದರ ಸಂದೇಶವನ್ನು ವಿದ್ಯಾರ್ಥಿ ಜೀವನದಲ್ಲಿ ಅಳವಡಿಸಿಕೊಂಡು ಯಶಸ್ವಿ ದಾರಿಯಲ್ಲ ಮುನ್ನಡೆಯಬೇಕೆಂದರು. ಅಧ್ಯಕ್ಷತೆ ವಹಿಸಿದ ಪ್ರಾಚಾರ್ಯರಾದ ಪ್ರೊ. ಜಿ ಜಿ ಬೂಡಿಹಾಳ ಮಾತನಾಡಿಯಾರು ಅಧ್ಯಾತ್ಮಿಕ ವ್ಯಕ್ತಿಗಳನ್ನಾಗಿ ಮಾಡಲಾರರು ನಿಮಗೆ ನೀವೆ ಗುರುಗಳು. ನಿಮ್ಮ ಆತ್ಮ ಹೊರತುಪಡಿಸಿ ಬೇರೆ ಗುರು ಇಲ್ಲ ಎಂಬ ವಾಣಿಯಂತೆ ವಿದ್ಯಾರ್ಥಿಗಳು ನಡೆದುಕೊಳ್ಳಬೇಕೆಂದರು.

ವೇದಿಕೆ ಮೇಲೆ ಹಾಸಿನರಾದ ಪ್ರೊ. ಪ್ಲಿ ಎಸ್ ಗಣಾಚಾರಿ . ಡಾ ಎಲ್ ಜಿ ಕದಮ ಡಾ ಕುಮಾರನಾಯ್ಕ ಕೆ ಎಚ್ ಪ್ರೊ. ಯು ಬು ಹುನಗುಂದ ಪ್ರೊ. ಎಸ್ ಎನ್ ನೀಲಣ್ಣವರ ಉಪಸ್ಥಿತರಿದ್ದರು. ಹಾಗೂ ಕಾರ್ಯಕ್ರಮದ ಸ್ವಾಗತ ಮಾಡಿದವರು ಡಾ ಕುಮಾರನಾಯ್ಕ ಕೆ ಎಚ್ ಹಾಗೂ ನಿರೊಪಿಸಿದವರು ಡಾ ಎಚ್ ಎಚ್ ಕಡೇನಾಯಕ್ಕನಹಳ್ಳಿ. ವಿದ್ಯಾರ್ಥಿ ಪ್ರತಿನಿದಿಯಾದ ಕುಮಾರ ಗಿರೀಶ ಗೌಡರ ಕಾರ್ಯಕ್ರಮ ವಂದಿಸಿದರು.