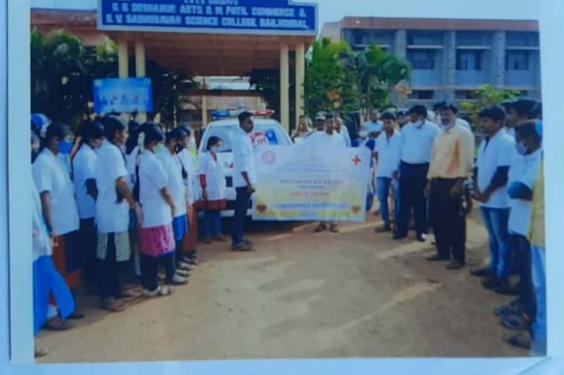

### <u>ಜಾಗೃತಿ ಕಾರ್ಯಕ್ರಮ</u>

ನಮ್ಮ ಮಹಾವಿದ್ಯಾಲಯದ ಎನ್ ಎನ್ ಎಸ್ ಘಟ್ಟಕ ಹಾಗೂ ಬೈಲಹೊಂಗಲದ ಪೋಲಸಿ ಇಲಾಖೆಯ ಸಂಯುಕ್ತ ಆಶ್ರಯದಲ್ಲದಿ ದಿನಾಂಕ :15–12–2021 ರಂದು "112 ಜಾಗೃತಿ ಕಾರ್ಯಕ್ರಮವನ್ನು" ಎನ್ ಎಸ್ ಎಸ್ ಅಧಿಕಾರಯಾದ ಡಾ. ಎಚ್ ಎಚ್ ಕಡೇನಾಯಕ್ಕನಹಳ್ಳ. ರೇಡ್ ಕ್ರಾಸ್ ಅಧಿಕಾರಿಗಳು ಡಾ. ಕುಮಾರನಾಯ್ಯ ಕೆ ಎಚ್ ಹಾಗೂ ಪೊಲೀಸ ವಿಭಾಗದ ಅಧಿಕಾರಿಗಳು ಮತ್ತು ಸಿಬ್ಬಂದಿ ವರ್ಗದವರು ವಿದ್ಯಾರ್ಥಿ ವಿದ್ಯಾಥಿಸಿಯರಿಗೆ ಜಾಗೃತಿ ಕಾರ್ಯಕ್ರಮದ ಅಡಿಯಲ್ಲ " 112 ಮಹತ್ವ ಮತು ಉದ್ದೇಶದ ಬಗ್ಗೆ ಜಾಗೃತಿ ಮೋಡಿಸಿದರು ವಿದ್ಯಾರ್ಥಿಸಿಯರಿಗೆ ರ್ಯಾಗಿಂಗ್ ಮತ್ತು ಅನ್ಯತಾ ಕರೆಗಳು ಬಗ್ಗೆ ಕಾರು ಬೈಕುಗಳಂದ ಉದ್ದೇಶಕ ಪೂರ್ವಕವಾಗಿ ಶಬ್ದಮಾಡಿದರೆ ಯಾವುದೆ ರೀತಿಯಿಂದ ಕರುಕುಳ ನೀಡಿದರ ತಕ್ಷಣವೇ 112 ಕ್ಕೆ ಕರೆಮಾಡಿದ ತಕ್ಷಣವೇ ಸ್ಪಂದಿಸುವ ಏಕೈಕ ಇಲಾಖೆ ಯಾಗಿರುತ್ತದೆ.

ಬಸ್ಸ್. ರೈಲು ನಿಲ್ದಾಣಗಳಲ್ಲ, ಊರಿನ ಓಣಿಗಳಲ್ಲ ಮನೆಯ ಅಕ್ಕಪಕ್ಕದವರ ಕಿರುಕುಳವಾದರೆ ತಕ್ಷಣ ಕರೆ ಮಾಡಿದರೆ ನಿವು ಕರೆ ಮಾಡಿದ ಸ್ಥಳಕ್ಕೆ 112 ಸಿಬ್ಬಂದಿ ವರ್ಗದವರು ನಿಮ್ಮ ಸ್ಪಂದಿಸುವರು ಎಂದು ನಮ್ಮ ಮಹಾವಿದ್ಯಾಲಯದ ವಿದ್ಯಾರ್ಥಿಗಳಗೆ ಆತ್ಮ ಸ್ಥೈರ್ಯವನ್ನು ತುಂಜದರು. ಈ ಕಾರ್ಯಕ್ರಮದಲ್ಲ ಪ್ರಾಚಾರ್ಯರಾದ ಪ್ರೊ ಜ ಜ ಬೂದಿಹಾಳ ಸರ್. ನ್ಯಾಕ್ ಸಂಯೋಜಕರಾದ ಪ್ರೊ ಯು ಜ ಹುನಗುಂದ ಹಾಗೂ ಡಾ ಎಲ್ ಜ ಕದಮ್ ಆಕ್ಯೂಎಸಿ ಸಂಯೋಜಕರು ಪ್ರೊ ಮಾರುತಿ ಎನ್ ಎಸ್ ಪ್ರೊ ಎಸ್ ಎನ್ ನೀಲಣ್ಣವರ ಮಹಾವಿದ್ಯಾಲಯದ ಶಿಕ್ಷಕ ಶಿಕ್ಷಕೇತರ ಸಿಬ್ಬಂದಿಯವರು ಎನ್ ಎಸ್ ಎಸ್ ಫಟ್ಟಕದ ಸ್ವಯಂ ಸೇವಕರು ಹಾಗೂ ಎಲ್ಲ ವಿಧ್ಯಾರ್ಥಿಗಳು ಭಾಗಹಿಸಿ ಕಾರ್ಯಕ್ರಮವನ್ನು ಯಶಸ್ವಿಗೋಳಿಸಿದರು