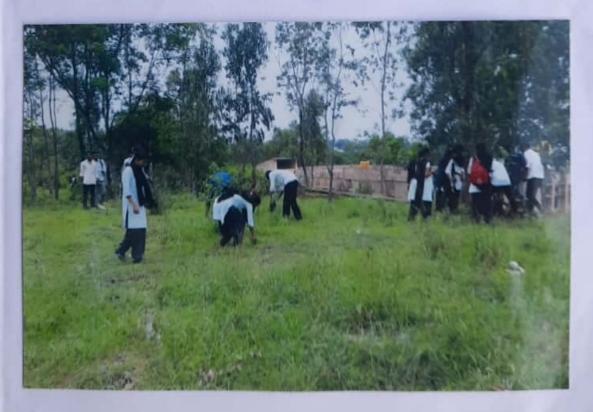

### ವನಮಹೋತ್ಸವಆಚರಣೆ

ಮಂಗಳವಾರ ದಿ: 06-06-2022 ರಂದು ಮಹಾವಿದ್ಯಾಲಯದಲ್ಲಗಿಡ ನಡುವದರ ಮೂಲಕ ವನಮಹೋತ್ಸವಕಾರ್ಯಕ್ರಮ ನೆರವೇರಿಸಲಾಯಿತು. ಮಹಾವಿದ್ಯಾಲಯದ ಪ್ರಾಚಾರ್ಯರು ಶಿಕ್ಷಕ / ಶಿಕ್ಷಕೇತರ ಸಿಬ್ಬಂದಿ ಹಾಗೂ ಎನ್.ಎಸ್.ಎಸ್. ವಿದ್ಯಾರ್ಥಿಗಳು ಉತ್ಸಾಹದಿಂದ ಭಾಗವಹಿಸಿ ಕಾರ್ಯಕ್ರಮ ಯಶಸ್ವಿಗೊಳಸಿದರು.