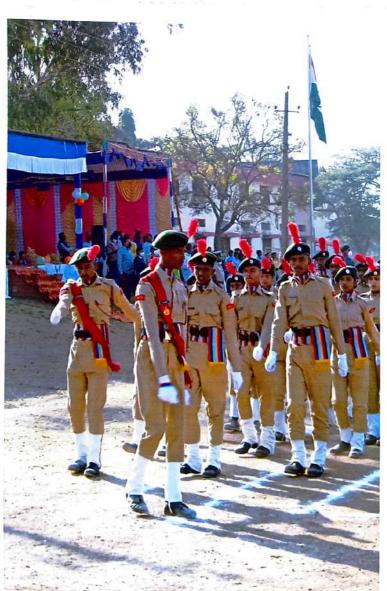

| Chief Guest- Shri V.V. Patil, Director KRCESociety, Bailhongal         |     |
|           | 2. Our Cadets Participated in Ceremonial Parade with Police |                                                                        |     |
|           |                                                             | & Home Guards at Taluka Stadium, Bailhongal                            |     |

#### Bailhongal

## CELEBRATION OF INDEPENDENCE DAY









# OF THE CADETS FOR THE TRG YEAR 2021-22







# Commanding Officers's Visit







# NCC DAY & RANK TEST













### **TREE PLANTATION**









### PARTICIPATED AT

### **Vaccination Program**









## CADRE CAMP







### 5/28 KAR BN NCC BAILHONGAL

**REPUBLIC DAY** 









## YOGA DAY

















Bailhongal, Karnataka, India RR5Q+GQ2, Bailhongal, Karnataka 591102, India Lat 15.809741° Long 74.839665° 21/06/22 09:00 AM

GPS Map C

### ಗಾಂಧಿ ಹಾಗೂ ಲಾಲಬಹಾದ್ದೂರಶಾಸ್ತ್ರಿ ಜಯಂತಿ

ದಿ: 02–10–2021 ರಂದು ಎನ್.ಎಸ್.ಎಸ್. ಆಶ್ರಯದಲ್ಲ ಮಹಾತ್ಯಾಗಾಂಧಿ ಹಾಗೂ ಲಾಲಬಹಾದ್ದೂರ ಶಾಸ್ತ್ರಿಯವರ ಜಯಂತಿಯನ್ನು ಆಚರಿಸಲಾಯಿತು. ಮುಖ್ಯ ಅತಿಥಿಗಳಾಗಿ ಆಗಮಿಸಿದ ಡಾ ಎಲ್ ಜಿ ಕದಮ ಅವರು ವಿದ್ಯಾರ್ಥಿಗಳನ್ನು ಉದ್ದೇಶಿಸಿ ಮಾತನಾಡುತ್ತಾ ಇಡೀ ಜಗತ್ತೇ ಗಾಂಧಿಜಿ ತತ್ವಗಳ ಕಡೆಗೆ ವಾಲುತ್ತಿದೆ. ಹೆಚ್ಚುತ್ತಿರುವ ಹಿಂಸೆಗೆ ಅಮಾನ್ವಿಯತೆಗಳ ನಿವಾರಣಿಗೆ ಗಾಂಧಿ ತತ್ವಗಳ ಅಳವಡಿಕೆಯೇ ನಿಜವಾದ ಮದ್ದುಎಂದು ಹೇಳದರು. ಇನೋರ್ವ ಅತಿಥಿ ಪ್ರೊ. ಎಲ್ ಆರ ದಿಂಡಲಕೋಪ್ನ ಮಾತನಾಡಿ ಶಾಸ್ತ್ರೀಜಿ ಈ ದೇಶಕಂಡ ಆದರ್ಶ ಪ್ರಧಾನಿ ಎಂದು ಬಸ್ಸಿಸಿದರು. ಷ್ರೊ. ಎಮ್ ಸಿ ದೇಶನೂರ ಅವರು ಪ್ರಸ್ತುತ ದೇಶದ ವಿದ್ಯಮಾನಗಳಗೆ ಗಾಂಧಿಜಿ ಮತ್ತು ಲಾಲಬಹಾದ್ದೂರ ಶಾಸ್ತ್ರಿಯವರ ತತ್ವಗಳ ಪರಿಹಾರ ಒದಗಿಸಬಲ್ಲವು ಎಂದರು. ಕಾರ್ಯಕ್ರಮದ ಅಧ್ಯಕ್ಷತೆಯನ್ನು ವಹಿಸಿದ ಪ್ರೊ. ಜಿಜಿ