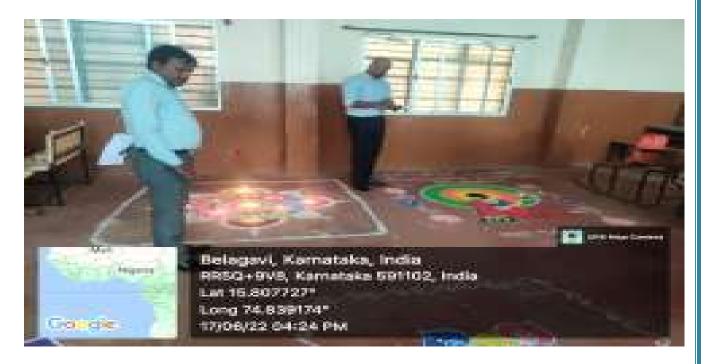

# RANGOLI COMPETITION

#### JUDGES ARE OBSERVING RANGOLI DRAWN BY STUDENTS

VEGETABLE CARVING COMPETITION