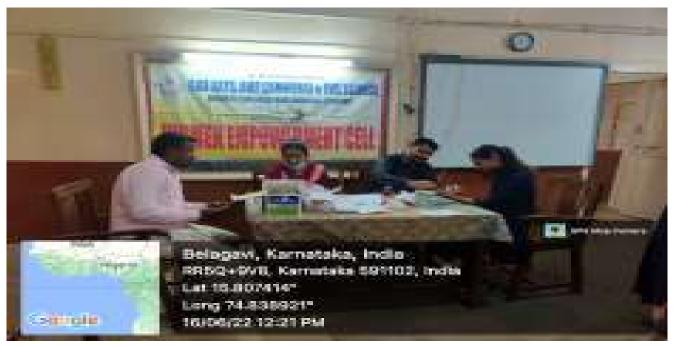

#### **WOMEN EMPOWERMENT CELL**

#### **REPORT OF THE YEAR 2021-22**

Under the guidance of the Principal, the following are nominated as the members of the Women's Empowerment Cell for the year 2021-22.

| 1. Prof. (Smt) Goutami N Balimane | Chairman |
|-----------------------------------|----------|
| 2. Dr. Jyoti Madar                | Member   |
| 3. Prof.(Smt)Shailaja Patil       | Member   |
| 4. Prof. Akshata Pattanshetti     | Member   |
| 5. Prof. (Smt) S S Patil          | Member   |

The Women Empowerment Cell of KRCES's GGD Arts, BMP Commerce and SVS Science College, Bailhongal jointly with Government Hospital, Bailhongal held Blood Group Checkup Camp for all stream girl students of our college on 16-06-2022 in Physics Laboratory.