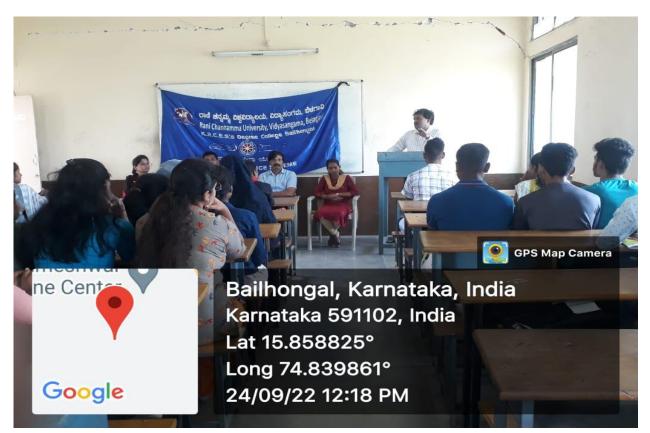

#### Gandi and Bal Gangadhar Tilak Jayanti celebrated on 02-10-2021

NNS Day Celebration

Swami Vivekanand 159<sup>th</sup> Jayanti

Online Lecture on gender sensitization issue

Azadi Ka Amrit Mahostav Celebration