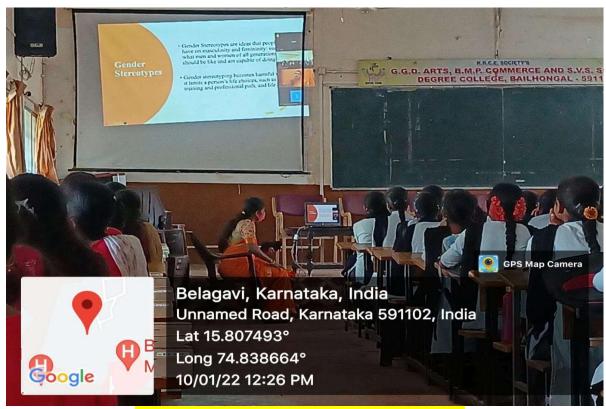

#### Gandi and Bal Gangadhar Tilak Jayanti celebrated on 02-10-2021

NNS Day Celebration

Swami Vivekanand 159<sup>th</sup> Jayanti

Online Lecture on gender sensitization issue

Azadi Ka Amrit Mahostav Celebration