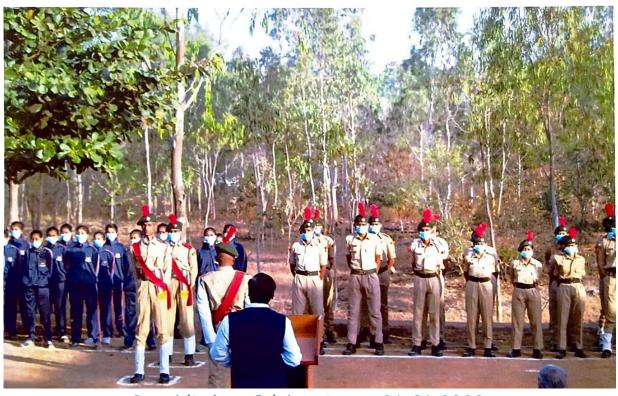

#### Gandi and Bal Gangadhar Tilak Jayanti celebrated on 02-10-2021

NNS Day Celebration

Swami Vivekanand 159<sup>th</sup> Jayanti

Online Lecture on gender sensitization issue

Azadi Ka Amrit Mahostav Celebration