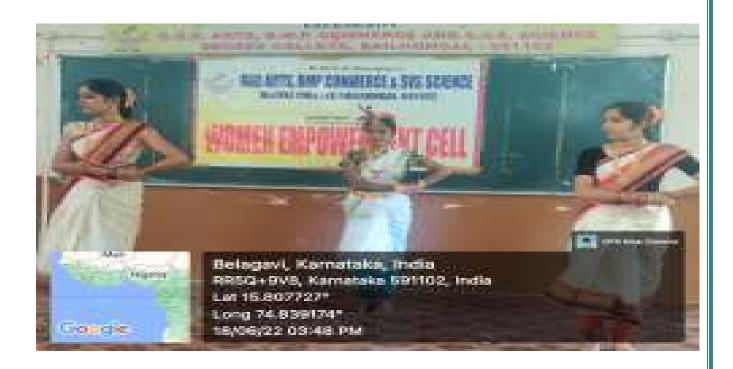

's.
G.G.D. Arts, B.M.P. Commerce &
S. V. S. Science College,
BAILHONGAL.

# **COLORS DAY CELEBRATION**



#### • RED COLOR DAY



#### • PINK COLOR DAY



## \*BLUE COLOR DAY



## • GREEN COLOR DAY



# YELLOW COLOR DAY

# TRADITIONAL DAY CELEBRATION



## STAFF MEMBERS WITH PRINCIPAL



STUDENTS WITH STAFF MEMBERS





STUDENTS WITH STAFF MEMBERS



**MEHANDI COMPETITION** 



MEHANDI COMPETITION MONITORING BY W.E.C. MEMBERS



NAIL ART COMPETITION



FOOD WITHOUT FLAME COMPETITION



JUDGES ARE OBERVING AND TASTING FOOD PREPARED BY THE STUDENTS



STUDENTS INVOLVED IN POT PAINTING AND BEST OUT OF WASTE COMPETITION



# RANGOLI COMPETITION



#### JUDGES ARE OBSERVING RANGOLI DRAWN BY STUDENTS



VEGETABLE CARVING COMPETITION



## SINGING COMPETITION



**FASHION SHOW COMPETITION** 





#### TRADITIONAL DANCING COMPETITION



#### **GROUP DANCE COMPETITION**

#### WOMEN'S EMPOWERMENT CELL 2021-22 Mehandi competition

| Sl.No | Name of the candidate                   | Class    | Signature |
|-------|-----------------------------------------|----------|-----------|
| 1     | Vaishnavi. P. yenagi.<br>Keerti Marthal | BSC VI   | Byragi.   |
| 2     | Keerti marthal                          | B.COM-VI | Proto     |
| 3.    | Zeba Bichunanas                         | B-50-TV  |           |
| 4.    | Surbi Kulkaini                          | B-COM-VI |           |
| 5.    | Nisaa Soudaghar                         | 8.51-7   | Norm      |
| 6.    | Manrata I Egikar                        | B-51-71  | ND:       |
|       | U                                       |          |