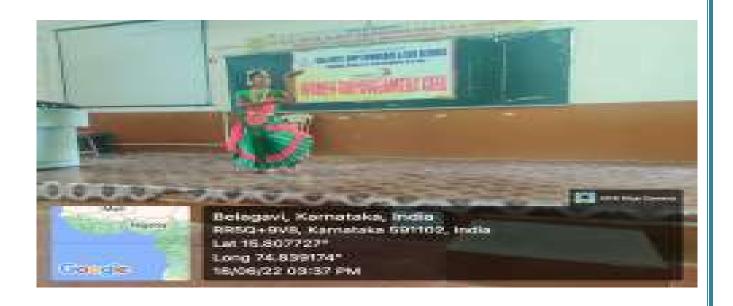

#### TRADITIONAL DANCING COMPETITION

#### WOMEN'S EMPOWERMENT CELL 2021-22 Classical Dance competition

| SI.No | Name of the candidate  Manjula Gulannawal  Sneha. Raiker | B.Sc. II | Signature  HIST.  SRL.  Augus. |
|-------|----------------------------------------------------------|----------|--------------------------------|
| 3     | Arpita & Group                                           | B Comes  | Augo.                          |
|       |                                                          |          |                                |
|       |                                                          |          |                                |
|       |                                                          |          |                                |
|       |                                                          |          |                                |
|       |                                                          |          |                                |
|       |                                                          |          |                                |
|       |                                                          |          |                                |
|       |                                                          |          |                                |
|       |                                                          |          |                                |