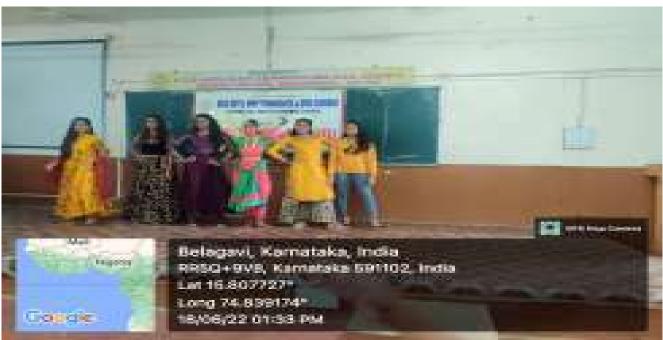

The women empowerment cell conducted a series of competitions under the guidance of W.E.C Convenor Prof.(Smt) Goutami Balimane on 14-06-2022 to 20-06-2022 for one week. Girls students were informed to wear color dresses as per the color code like Red, Pink, Blue, Green and Yellow on 14-06-2022 to 19-06-2022 respectively. On 20-06-2022 All Staffs and Students were participated in traditional day by wearing traditional dresses.

# TRADITIONAL DAY CELEBRATION