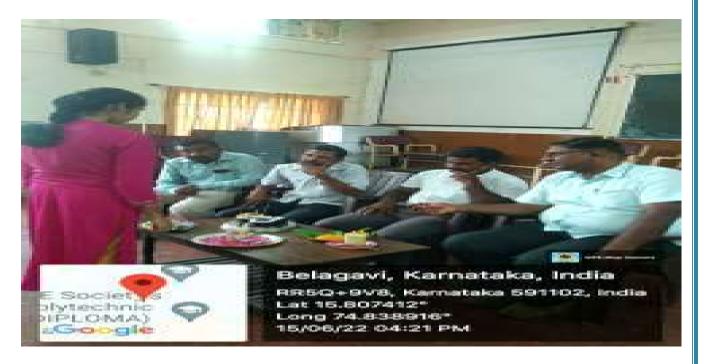

Under the aegis of Women Empowerment Cell of the institute, a Lecture on English for Employment and empowerment of the lady students was organized on 23-07-2022 at 12 pm in College Sabhabhavan. Dr Gurudevi Huleppanavarmath Rtd Professor of English and research supervisor of Rani Channamma University, Belagavi was invited as Resource Person for the celebration of International Women's Day.