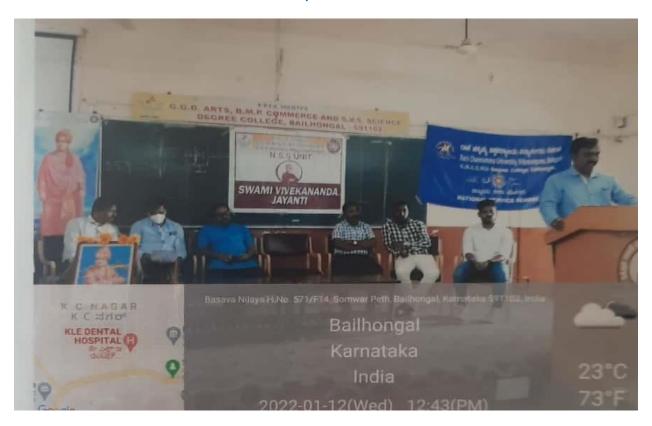

#### Gandi and Bal Gangadhar Tilak Jayanti celebrated on 02-10-2021

NNS Day Celebration

Swami Vivekanand 159<sup>th</sup> Jayanti

Online Lecture on gender sensitization issue

Azadi Ka Amrit Mahostav Celebration