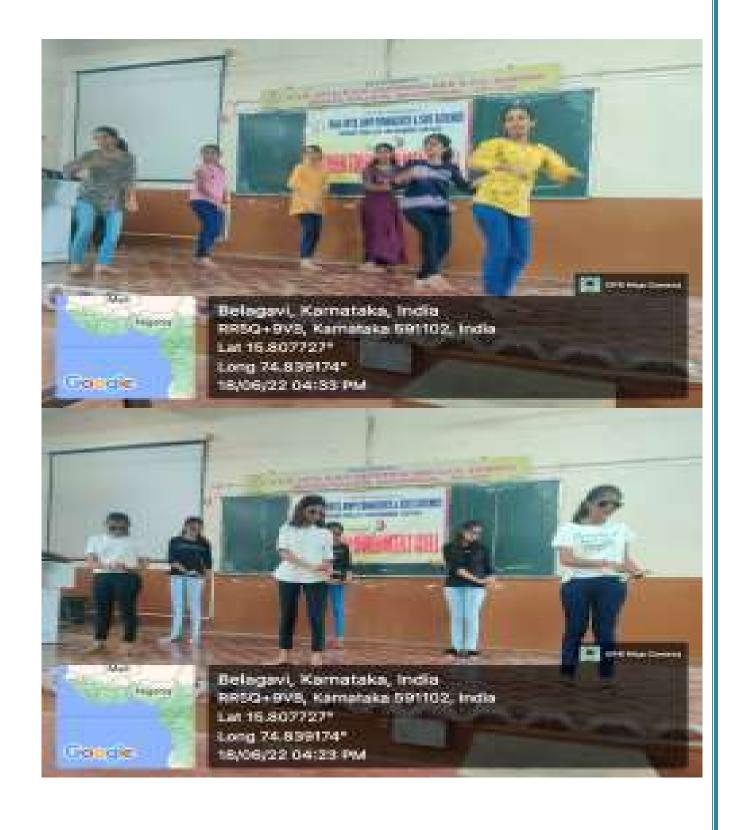

# **COLORS DAY CELEBRATION**

## \*BLUE COLOR DAY

# TRADITIONAL DAY CELEBRATION