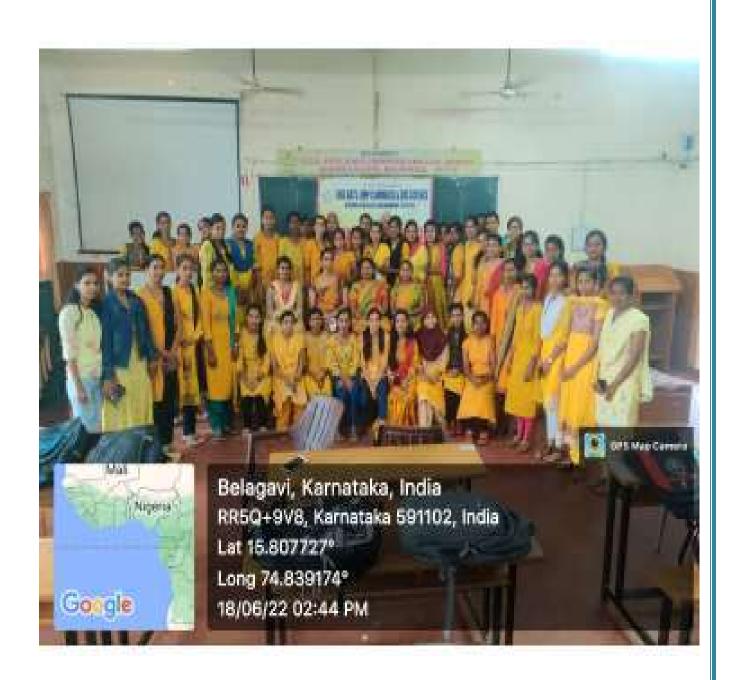

The women empowerment cell conducted a series of competitions under the guidance of W.E.C Convenor Prof.(Smt) Goutami Balimane on 14-06-2022 to 20-06-2022 for one week. Girls students were informed to wear color dresses as per the color code like Red, Pink, Blue, Green and Yellow on 14-06-2022 to 19-06-2022 respectively. On 20-06-2022 All Staffs and Students were participated in traditional day by wearing traditional dresses.

# YELLOW COLOR DAY