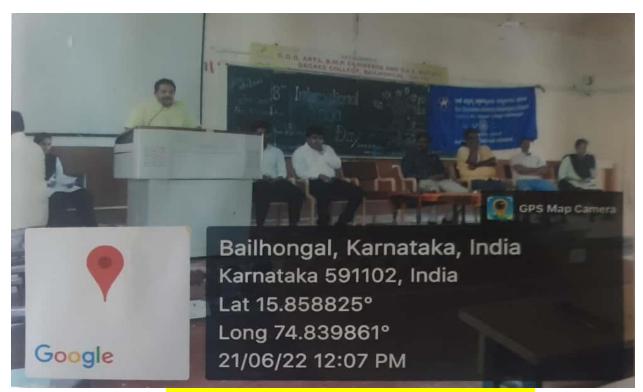

International Yoga Day conducted on 21-06-2022

International Yoga Day conducted on 21-06-2022

FRINCIPAL,

K. R. C. E. Society's,

3. G. D. Arts, B. M., P. Commerce &

S. V. S. Science College,

BAILHONGAL