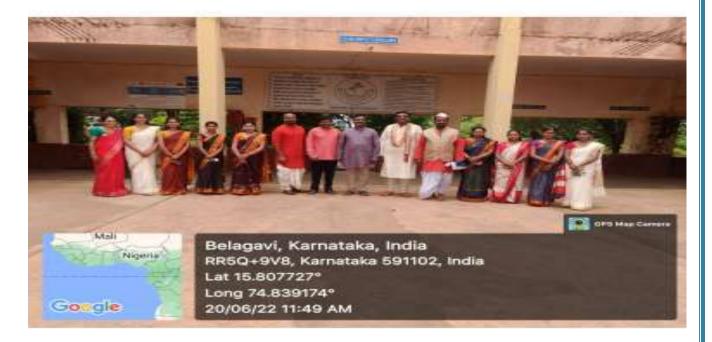

The women empowerment cell conducted a series of competitions under the guidance of W.E.C Convenor Prof.(Smt) Goutami Balimane on 14-06-2022 to 20-06-2022 for one week. Girls students were informed to wear color dresses as per the color code like Red, Pink, Blue, Green and Yellow on 14-06-2022 to 19-06-2022 respectively. On 20-06-2022 All Staffs and Students were participated in traditional day by wearing traditional dresses.

# TRADITIONAL DAY CELEBRATION