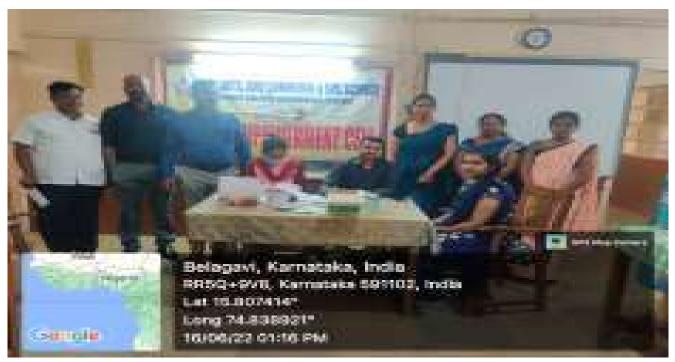

#### **REPORT OF THE YEAR 2021-22**

Under the guidance of the Principal, the following are nominated as the members of the Women's Empowerment Cell for the year 2021-22.

| 1. Prof. (Smt) Goutami N Balimane | Chairman |
|-----------------------------------|----------|
| 2. Dr. Jyoti Madar                | Member   |
| 3. Prof.(Smt)Shailaja Patil       | Member   |
| 4. Prof. Akshata Pattanshetti     | Member   |
| 5. Prof. (Smt) S S Patil          | Member   |

CHAIRMAN
Women's Empowerment Cell
GGD Arts BMP Commerce and
VS Science College, Bailhongal.

CO-ORDINATOR
Steering Committee NAAC
GGD.Arts, BMP Commerce &
SVS Sc. Pice L. llege Bailhanga

PRINCIPAB,
R. R. C. E. Society's.
G.G.D. Arts, B.M.P. Commerce &
S. V. S. Science College,
BAILHONGAL.