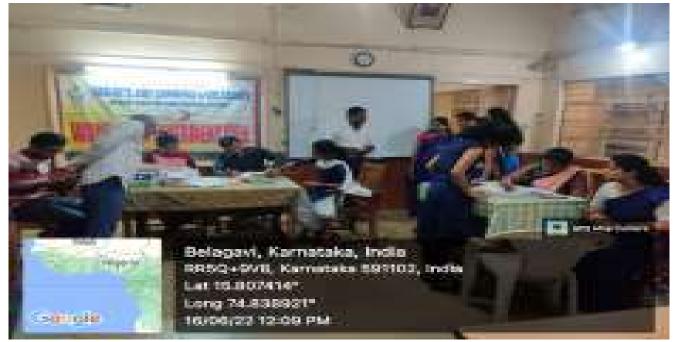

The women empowerment cell conducted a series of competitions under the guidance of W.E.C Convenor Prof.(Smt) Goutami Balimane on 14-06-2022 to 20-06-2022 for one week. Girls students were informed to wear color dresses as per the color code like Red, Pink, Blue, Green and Yellow on 14-06-2022 to 19-06-2022 respectively. On 20-06-2022 All Staffs and Students were participated in traditional day by wearing traditional dresses.

The objective of the Function was to involve girls to participate in the competition and make them the integral part of upholding the dignity and self respect .

Students of all streams of our college were actively participated in different competition. Each competition was monitored by women empowerment cell committee members.

The following activities were conducted during the academic year:

| Sl. No | Activity            | Date of               | No of               |
|--------|---------------------|-----------------------|---------------------|
|        |                     | <b>Implementation</b> | <b>Participants</b> |
| 01.    | Mehandi Competition | 14-06-2022            | 06                  |
| 02     | Hair Style          | 14-06-2022            | 01                  |
| 03     | Food Without Fire   | 15-06-2022            | 04                  |
| 04     | Nail Art            | 15-06-2022            | 01                  |
| 05     | Best out of Waste   | 16-06-2022            | 02                  |
| 06     | Pot Painting        | 16-06-2022            | 02                  |
| 07     | Rangoli             | 17-06-2022            | 07                  |
| 08     | Vegetable Carving   | 17-06-2022            | 04                  |
| 09     | Dancing Competition | 18-06-2022            | 09                  |
| 10     | Singing Song        | 18-06-2022            | 14                  |
| 11     | Fashion Show        | 18-06-2022            | 08                  |