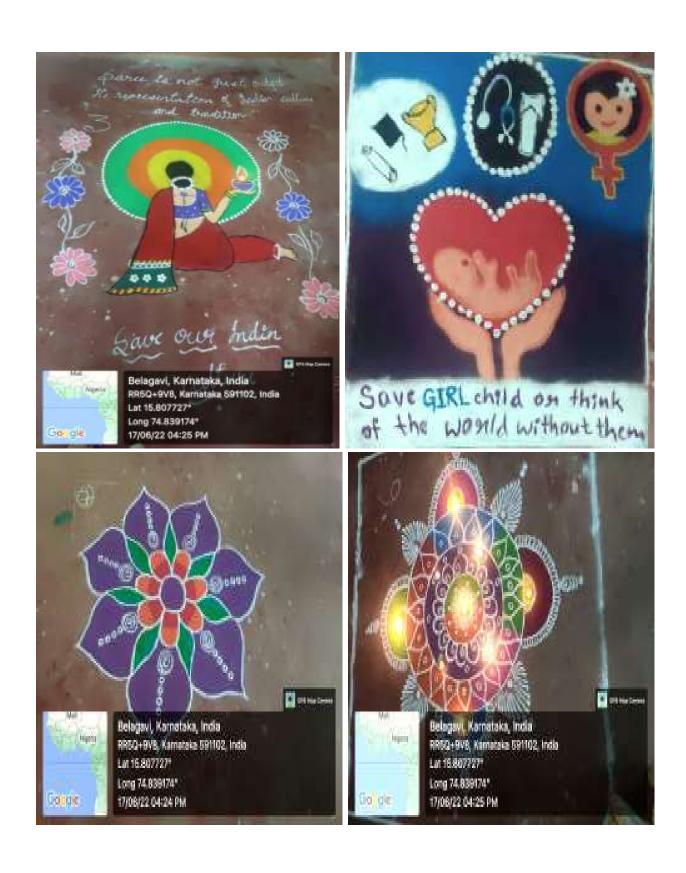

The following activities were conducted during the academic year:

| Sl. No | Activity            | Date of               | No of               |
|--------|---------------------|-----------------------|---------------------|
|        |                     | <b>Implementation</b> | <b>Participants</b> |
| 01.    | Mehandi Competition | 14-06-2022            | 06                  |
| 02     | Hair Style          | 14-06-2022            | 01                  |
| 03     | Food Without Fire   | 15-06-2022            | 04                  |
| 04     | Nail Art            | 15-06-2022            | 01                  |
| 05     | Best out of Waste   | 16-06-2022            | 02                  |
| 06     | Pot Painting        | 16-06-2022            | 02                  |
| 07     | Rangoli             | 17-06-2022            | 07                  |
| 08     | Vegetable Carving   | 17-06-2022            | 04                  |
| 09     | Dancing Competition | 18-06-2022            | 09                  |
| 10     | Singing Song        | 18-06-2022            | 14                  |
| 11     | Fashion Show        | 18-06-2022            | 08                  |

# RANGOLI COMPETITION

#### JUDGES ARE OBSERVING RANGOLI DRAWN BY STUDENTS

VEGETABLE CARVING COMPETITION