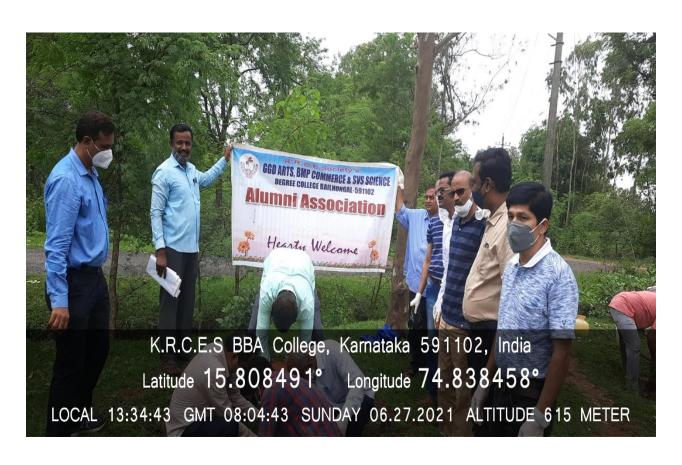

### **Report for the Academic year 2021-22**

It gives me an immense pleasure to place before you the brief report of alumni association for the academic year 2021-22.

We are observing the rate of pollution has been found in the environment and there are many causes namely increasing in use of vehicle, use plastic bags, deforestation, urbanization and increase of industries which makes air pollution etc. In context the Alumni Association of our college organized tree plantation drive on 27-06-2022 by our beloved Vice President of K R C E Society Shri S.G.Gadag. Many Alumni have involved the event and worked together about day and planted about 100 trees in our college campus.