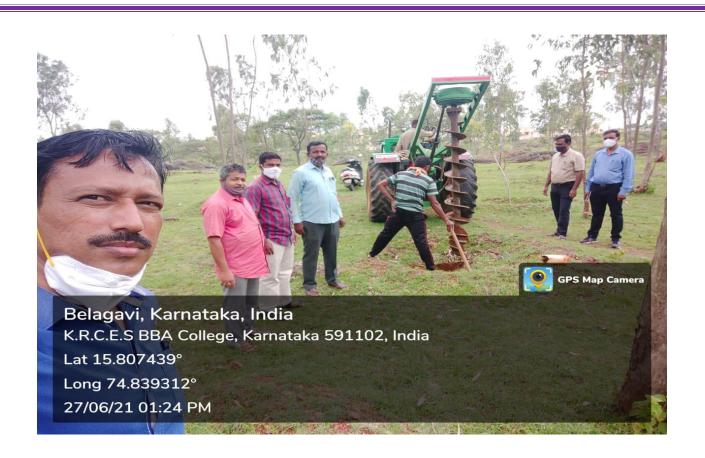

### **Report for the Academic year 2021-22**

It gives me an immense pleasure to place before you the brief report of alumni association for the academic year 2021-22.

We are observing the rate of pollution has been found in the environment and there are many causes namely increasing in use of vehicle, use plastic bags, deforestation, urbanization and increase of industries which makes air pollution etc. In context the Alumni Association of our college organized tree plantation drive on 27-06-2022 by our beloved Vice President of K R C E Society Shri S.G.Gadag. Many Alumni have involved the event and worked together about day and planted about 100 trees in our college campus.