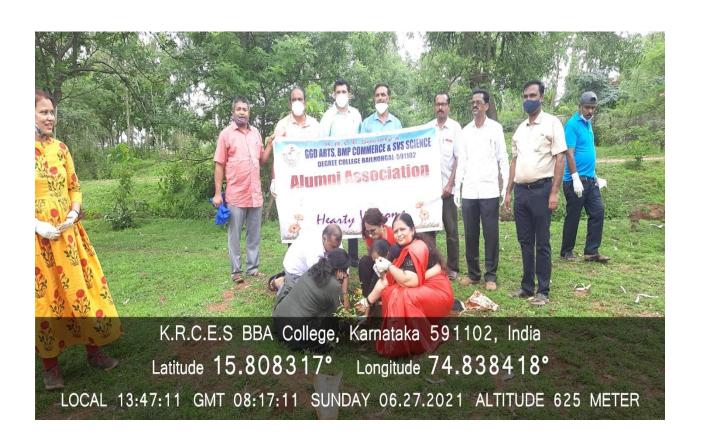

### **Report for the Academic year 2021-22**

It gives me an immense pleasure to place before you the brief report of alumni association for the academic year 2021-22.

We are observing the rate of pollution has been found in the environment and there are many causes namely increasing in use of vehicle, use plastic bags, deforestation, urbanization and increase of industries which makes air pollution etc. In context the Alumni Association of our college organized tree plantation drive on 27-06-2022 by our beloved Vice President of K R C E Society Shri S.G.Gadag. Many Alumni have involved the event and worked together about day and planted about 100 trees in our college campus.