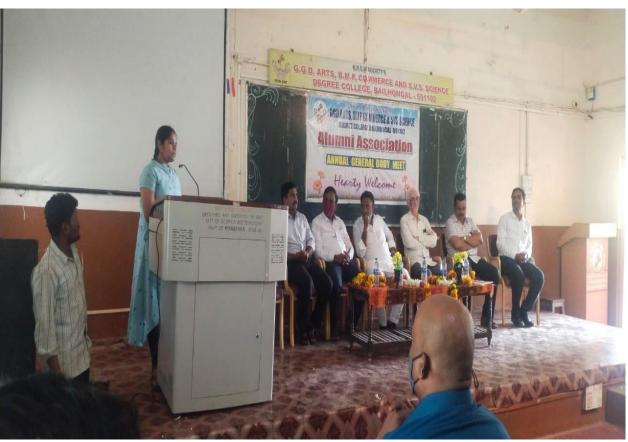

The meeting of Executive Committee was held on 27-12-2021 at 3.00 pm in Principal chamber to discuss the preparation of Annual General Body Meeting.

Our Alumni Association's Annual general body meeting was organized on Sunday 30-01-2022 at 11-30-00 am in our college Sabha Bhavan. In this accession, we organized a felicitation function for Shri C.K.Mekked a great dramatist of Karnataka for his contribution of Rs 100000/- to our Alumni Association. He said in his speech, "Life is meaningful only when it is helpful to others". Also, the members of Alumni Association who attended the meeting expressed their views and suggestions for betterment of student community.

ಬೈಲಹೊಂಗಲದ ಕೆಆರ್ಸಿಎಸ್ ಕಾಲೇಜಿನಲ್ಲಿ ನಡೆದ ಹಳೆಯ ವಿದ್ಯಾರ್ಥಿಗಳ ಸಂಘದ ವಾರ್ಷಿಕ ಸಭೆಯಲ್ಲಿ ಜಾನಪದ ಕಲಾವಿದ ಸಿ.ಕೆ. ಮೆಕ್ಷೇದ ಅವರನು ಸತ್ತರಿಸಲಾಯಿತು.

ಕಾರ್ಯದರ್ಶಿ ಪ್ರೊ. ಎನ್.ಕೆ.ಏಣಗಿ ಪ್ರಾಸ್ಕಾವಿಕ ಮಾತನಾಡಿದರು. ಕು. ನೇತ್ರಾವತಿ ಪಾಟೀಲ, ಸುರಯ್ಯಾ ಶೇಖ್, ಎಂ.ಸಿ.ದೇಶನೂರ, ಚೇತನಾ ಮೋದಿ, ಎಚ್.ಐ.ಸಂಕಣ್ಣವರ, ವ್ಹಿಜಿ.ಅಂಗಡಿ, ಕು.ಅಶ್ವಿನಿ ಪಾಟೀಲ, ವಿದ್ಯಾರ್ಥಿಗಳ ಸಂಘದ ವತಿಯಿಂದ ದರು. ಎಂ.ಐ. ಕಾರ್ಡ್ಗೊ ನಿರೂಪಿ ಎಫ್.ಎಸ್.ಸಿದ್ಧನಗೌಡರ