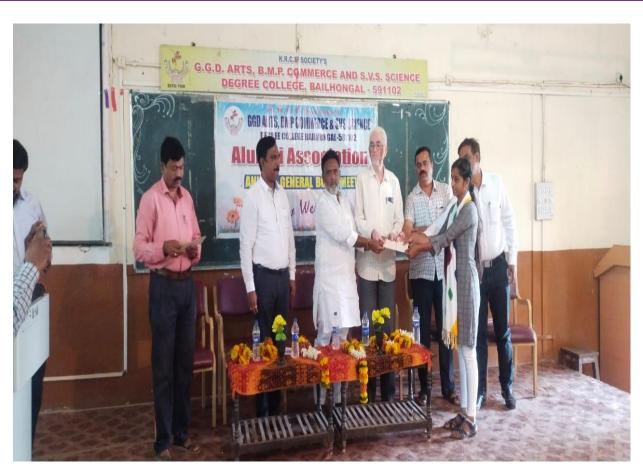

The meeting of Executive Committee was held on 27-12-2021 at 3.00 pm in Principal chamber to discuss the preparation of Annual General Body Meeting.

Our Alumni Association's Annual general body meeting was organized on Sunday 30-01-2022 at 11-30-00 am in our college Sabha Bhavan. In this accession, we organized a felicitation function for Shri C.K.Mekked a great dramatist of Karnataka for his contribution of Rs 100000/- to our Alumni Association. He said in his speech, "Life is meaningful only when it is helpful to others". Also, the members of Alumni Association who attended the meeting expressed their views and suggestions for betterment of student community.

The cash price of Rs 1000=00 is given to a student of B.A, B Com and B Sc each, who got top merit in the year 2020-21 by Alumni Association in AGM 2021-22.