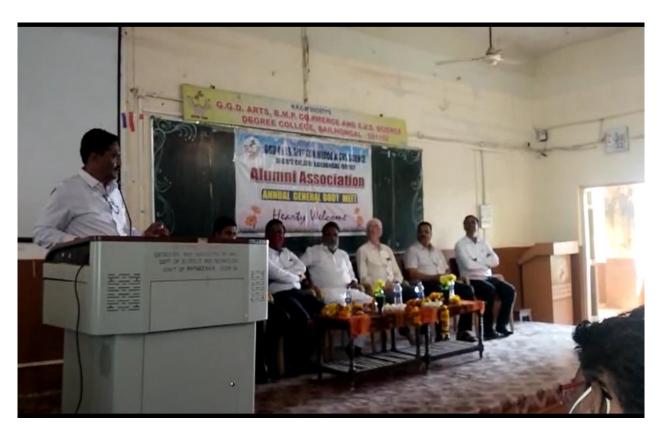

The meeting of Executive Committee was held on 27-12-2021 at 3.00 pm in Principal chamber to discuss the preparation of Annual General Body Meeting.

Our Alumni Association's Annual general body meeting was organized on Sunday 30-01-2022 at 11-30-00 am in our college Sabha Bhavan. In this accession, we organized a felicitation function for Shri C.K.Mekked a great dramatist of Karnataka for his contribution of Rs 100000/- to our Alumni Association. He said in his speech, "Life is meaningful only when it is helpful to others". Also, the members of Alumni Association who attended the meeting expressed their views and suggestions for betterment of student community.