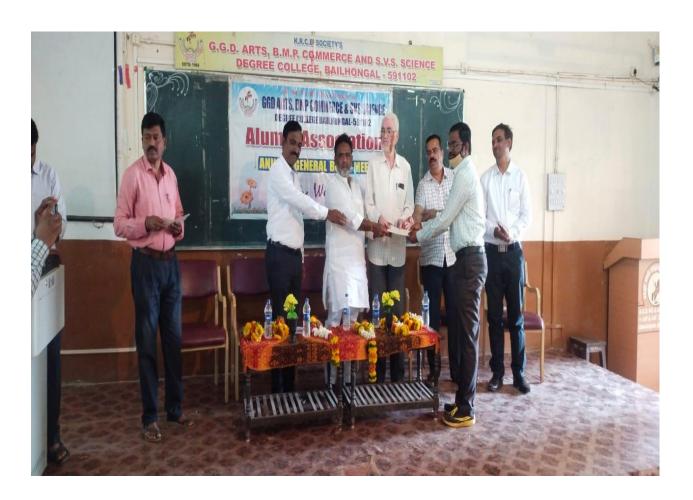

The meeting of Executive Committee was held on 27-12-2021 at 3.00 pm in Principal chamber to discuss the preparation of Annual General Body Meeting.

Our Alumni Association's Annual general body meeting was organized on Sunday 30-01-2022 at 11-30-00 am in our college Sabha Bhavan. In this accession, we organized a felicitation function for Shri C.K.Mekked a great dramatist of Karnataka for his contribution of Rs 100000/- to our Alumni Association. He said in his speech, "Life is meaningful only when it is helpful to others". Also, the members of Alumni Association who attended the meeting expressed their views and suggestions for betterment of student community.

The cash price of Rs 1000=00 is given to a student of B.A, B Com and B Sc each, who got top merit in the year 2020-21 by Alumni Association in AGM 2021-22.