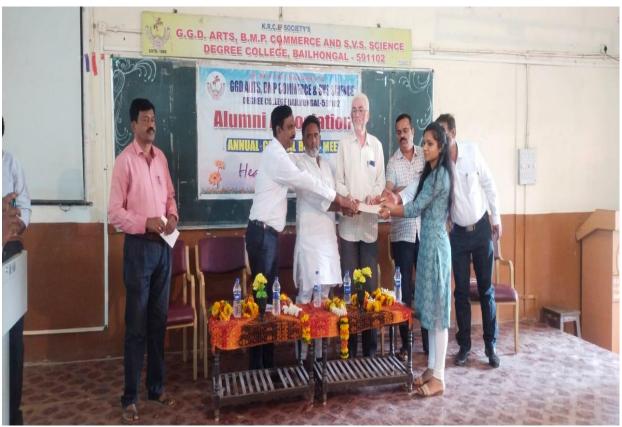

The meeting of Executive Committee was held on 27-12-2021 at 3.00 pm in Principal chamber to discuss the preparation of Annual General Body Meeting.

Our Alumni Association's Annual general body meeting was organized on Sunday 30-01-2022 at 11-30-00 am in our college Sabha Bhavan. In this accession, we organized a felicitation function for Shri C.K.Mekked a great dramatist of Karnataka for his contribution of Rs 100000/- to our Alumni Association. He said in his speech, "Life is meaningful only when it is helpful to others". Also, the members of Alumni Association who attended the meeting expressed their views and suggestions for betterment of student community.

The cash price of Rs 1000=00 is given to a student of B.A, B Com and B Sc each, who got top merit in the year 2020-21 by Alumni Association in AGM 2021-22.