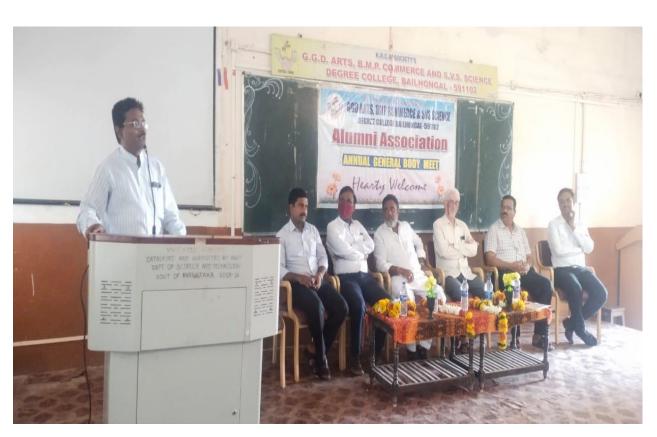

ಬೈಲಹೊಂಗಲದ ಕೆಆರ್ಸಿಎಸ್ ಕಾಲೇಜಿನಲ್ಲಿ ನಡೆದ ಹಳೆಯ ವಿದ್ಯಾರ್ಥಿಗಳ ಸಂಘದ ವಾರ್ಷಿಕ ಸಭೆಯಲ್ಲಿ ಜಾನಪದ ಕಲಾವಿದ ಸಿ.ಕೆ. ಮೆಕ್ಷೇದ ಅವರನು ಸತ್ತರಿಸಲಾಯಿತು.

ಕಾರ್ಯದರ್ಶಿ ಪ್ರೊ. ಎನ್.ಕೆ.ಏಣಗಿ ಪ್ರಾಸ್ಕಾವಿಕ ಮಾತನಾಡಿದರು. ಕು. ನೇತ್ರಾವತಿ ಪಾಟೀಲ, ಸುರಯ್ಯಾ ಶೇಖ್, ಎಂ.ಸಿ.ದೇಶನೂರ, ಚೇತನಾ ಮೋದಿ, ಎಚ್.ಐ.ಸಂಕಣ್ಣವರ, ವ್ಹಿಜಿ.ಅಂಗಡಿ, ಕು.ಅಶ್ವಿನಿ ಪಾಟೀಲ, ವಿದ್ಯಾರ್ಥಿಗಳ ಸಂಘದ ವತಿಯಿಂದ ದರು. ಎಂ.ಐ. ಕಾರ್ಡ್ಗೊ ನಿರೂಪಿ ಎಫ್.ಎಸ್.ಸಿದ್ಧನಗೌಡರ

ಹಳೆಯ ವಿದ್ಯಾರ್ಥಿಗಳ ಸಂಘದ ಅನಿಸಿಕೆಗಳನ್ನು ವ್ಯಕ್ತಪಡಿಸಿದರು. ಪ್ರಶಾಂತ ಹುನಗುಂದ, ಮಾರುತಿ ಎನ್.ಎನ್ ನಿಕ್ಕಮ್ಪನವರ, ಪ್ರಿಯಾಂಕಾ ಪಡಮದ, ಎಲ್.ಬಿ.ಕದಮ, ವಿ.ಎನ್.ಕುಲಕರ್ಣ ಉಪನ್ಯಾಸಕ ಅಕ್ಷತಾ ಚಿಕ್ಕಮಠ, ಅಶಿನಿ ಪಾಟೀಲ, ಗೂಳನ್ನವರ, ಎಲ್.ಎ.ಆಂಗಡಿ ಕು.ನಮ್ರತಾ ನಮ್ರತಾ ಜಂತಿ, ಶಿವಾನಂದ ಹಿರೇಮಠ, ಎಸ್.ಎ.ಪಾಟೀಲ ಉಪಚಲದರು ಹಿರೇಮಠ, ಗಂಗಮ್ನಾ ಬಾಳಿಕಾಯಿ ಇವರಿಗೆ ಹಳೆಯ ಕು.ಪರಮೇಶ ಭರಮಣ್ಣವರ ಪ್ರಾರ್ಥಿ ತಮ್ಮ ಕೊಡಮಾಡುವ ನಗದು ಬಹುಮಾನ ದರು, ಡಿ.ಎಂ.ಎಣಗಿ ವಂದೀದರು.