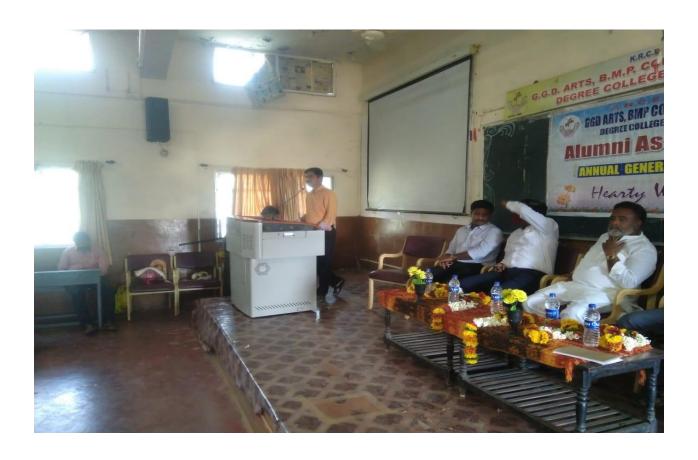

The meeting of Executive Committee was held on 27-12-2021 at 3.00 pm in Principal chamber to discuss the preparation of Annual General Body Meeting.

Our Alumni Association's Annual general body meeting was organized on Sunday 30-01-2022 at 11-30-00 am in our college Sabha Bhavan. In this accession, we organized a felicitation function for Shri C.K.Mekked a great dramatist of Karnataka for his contribution of Rs 100000/- to our Alumni Association. He said in his speech, "Life is meaningful only when it is helpful to others". Also, the members of Alumni Association who attended the meeting expressed their views and suggestions for betterment of student community.