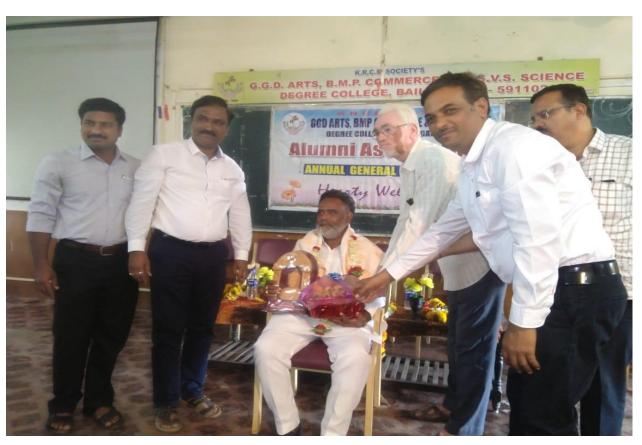

The meeting of Executive Committee was held on 27-12-2021 at 3.00 pm in Principal chamber to discuss the preparation of Annual General Body Meeting.

Our Alumni Association's Annual general body meeting was organized on Sunday 30-01-2022 at 11-30-00 am in our college Sabha Bhavan. In this accession, we organized a felicitation function for Shri C.K.Mekked a great dramatist of Karnataka for his contribution of Rs 100000/- to our Alumni Association. He said in his speech, "Life is meaningful only when it is helpful to others". Also, the members of Alumni Association who attended the meeting expressed their views and suggestions for betterment of student community.

# ಪರೋಪಕಾರಿಯ ಬದುಕು ಸಾರ್ಥಕ

ವಿಕ ಸುದ್ದಿರೋಕ ಬೈಲಹೊಂಗಲ

ಪಟಣದ ಪ್ರತಿಷಿತ ಕೆಆರ್ ಸಿಇಎಸ್ ಜಿಜಿಡಿ ರಿದ್ಯಾರ್ಥಿಗಳ ಸಂಘದ ವಾರ್ಷಿಕ ಸಭೆ, ಗಣ್ಯರಿಗೆ ಸನ್ತಾನ ಮತ್ತು ಪ್ರತಿಭಾನ್ತಿತ ವಿದ್ಯಾರ್ಥಿಗಳಿಗೆ ನಗದು ಬಹುಮಾನ ವಿತರಣೆ ಕಾರ್ಯಕ್ರಮ ನಡೆಯಿತು.

ಈ ವೇಳೆ ಸತ್ತಾರ ಸ್ವೀಕರಿಸಿ ಮಾತನಾಡಿದ ಜಾನಪದ ಕಲಾವಿದ ಸಿ.ಕೆ. ಮೆಕ್ಷೇದ, "ಹತ್ತ ತಂದೆ-ತಾಯಿ, ಕಲಿತ ಶಾಲೆ, ಕಲಿಸಿದ ಶಿಕ್ಷಕರು, ಹೊತ್ತ ಭೂಮಿ, ಅವಲಂಬಿತ ಸಮಾಜದ ಋಣವನ್ನು ಹೋಗುವ ಈ ಶರೀರ ಇನ್ನೊಬ್ಬರಿಗೆ ಉಪಕಾರಿಯಾಗಬೇಕು. ಆಗ ಜೀವನ ಸಾರ್ಥಕ", ಎಂದರು.