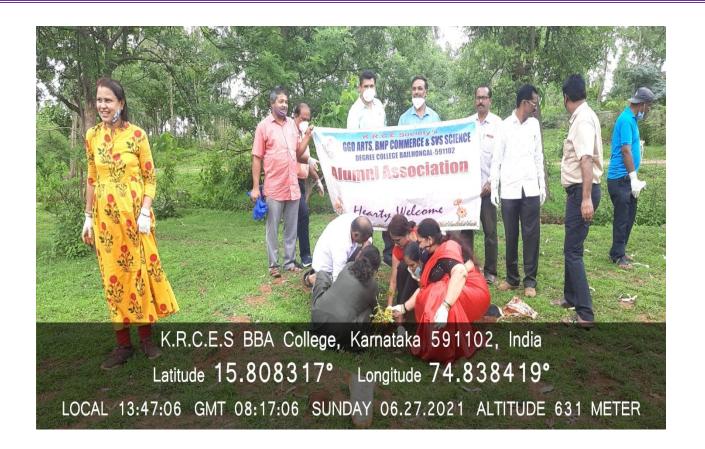

### **Report for the Academic year 2021-22**

It gives me an immense pleasure to place before you the brief report of alumni association for the academic year 2021-22.

We are observing the rate of pollution has been found in the environment and there are many causes namely increasing in use of vehicle, use plastic bags, deforestation, urbanization and increase of industries which makes air pollution etc. In context the Alumni Association of our college organized tree plantation drive on 27-06-2022 by our beloved Vice President of K R C E Society Shri S.G.Gadag. Many Alumni have involved the event and worked together about day and planted about 100 trees in our college campus.