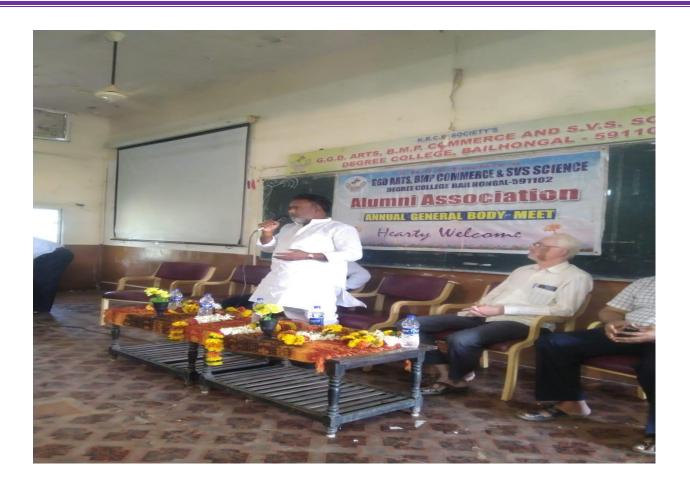

The meeting of Executive Committee was held on 27-12-2021 at 3.00 pm in Principal chamber to discuss the preparation of Annual General Body Meeting.

Our Alumni Association's Annual general body meeting was organized on Sunday 30-01-2022 at 11-30-00 am in our college Sabha Bhavan. In this accession, we organized a felicitation function for Shri C.K.Mekked a great dramatist of Karnataka for his contribution of Rs 100000/- to our Alumni Association. He said in his speech, "Life is meaningful only when it is helpful to others". Also, the members of Alumni Association who attended the meeting expressed their views and suggestions for betterment of student community.

# ಪರೋಪಕಾರಿಯ ಬದುಕು ಸಾರ್ಥಕ

ವಿಕ ಸುದ್ದಿರೋಕ ಬೈಲಹೊಂಗಲ

ಪಟಣದ ಪ್ರತಿಷಿತ ಕೆಆರ್ ಸಿಇಎಸ್ ಜಿಜಿಡಿ ರಿದ್ಯಾರ್ಥಿಗಳ ಸಂಘದ ವಾರ್ಷಿಕ ಸಭೆ, ಗಣ್ಯರಿಗೆ ಸನ್ತಾನ ಮತ್ತು ಪ್ರತಿಭಾನ್ತಿತ ವಿದ್ಯಾರ್ಥಿಗಳಿಗೆ ನಗದು ಬಹುಮಾನ ವಿತರಣೆ ಕಾರ್ಯಕ್ರಮ ನಡೆಯಿತು.

ಈ ವೇಳೆ ಸತ್ತಾರ ಸ್ವೀಕರಿಸಿ ಮಾತನಾಡಿದ ಜಾನಪದ ಕಲಾವಿದ ಸಿ.ಕೆ. ಮೆಕ್ಷೇದ, "ಹತ್ತ ತಂದೆ-ತಾಯಿ, ಕಲಿತ ಶಾಲೆ, ಕಲಿಸಿದ ಶಿಕ್ಷಕರು, ಹೊತ್ತ ಭೂಮಿ, ಅವಲಂಬಿತ ಸಮಾಜದ ಋಣವನ್ನು ಹೋಗುವ ಈ ಶರೀರ ಇನ್ನೊಬ್ಬರಿಗೆ ಉಪಕಾರಿಯಾಗಬೇಕು. ಆಗ ಜೀವನ ಸಾರ್ಥಕ", ಎಂದರು.