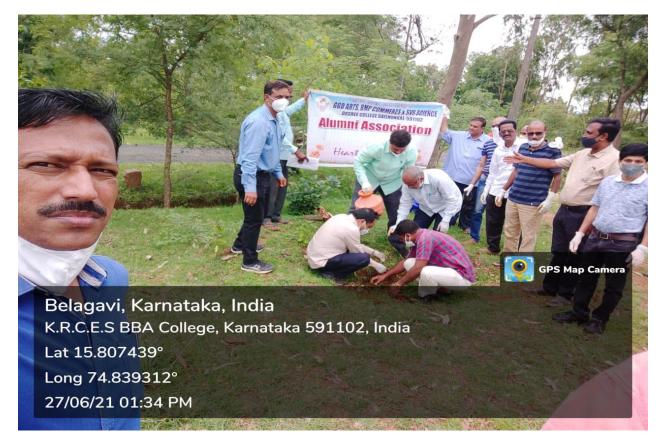

### **Report for the Academic year 2021-22**

It gives me an immense pleasure to place before you the brief report of alumni association for the academic year 2021-22.

We are observing the rate of pollution has been found in the environment and there are many causes namely increasing in use of vehicle, use plastic bags, deforestation, urbanization and increase of industries which makes air pollution etc. In context the Alumni Association of our college organized tree plantation drive on 27-06-2022 by our beloved Vice President of K R C E Society Shri S.G.Gadag. Many Alumni have involved the event and worked together about day and planted about 100 trees in our college campus.