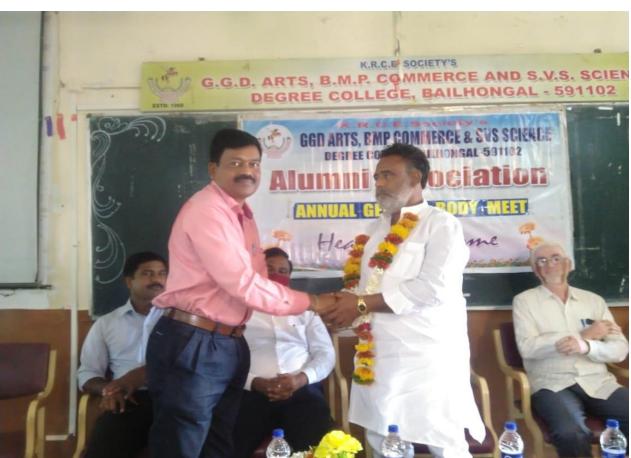

The meeting of Executive Committee was held on 27-12-2021 at 3.00 pm in Principal chamber to discuss the preparation of Annual General Body Meeting.

Our Alumni Association's Annual general body meeting was organized on Sunday 30-01-2022 at 11-30-00 am in our college Sabha Bhavan. In this accession, we organized a felicitation function for Shri C.K.Mekked a great dramatist of Karnataka for his contribution of Rs 100000/- to our Alumni Association. He said in his speech, "Life is meaningful only when it is helpful to others". Also, the members of Alumni Association who attended the meeting expressed their views and suggestions for betterment of student community.