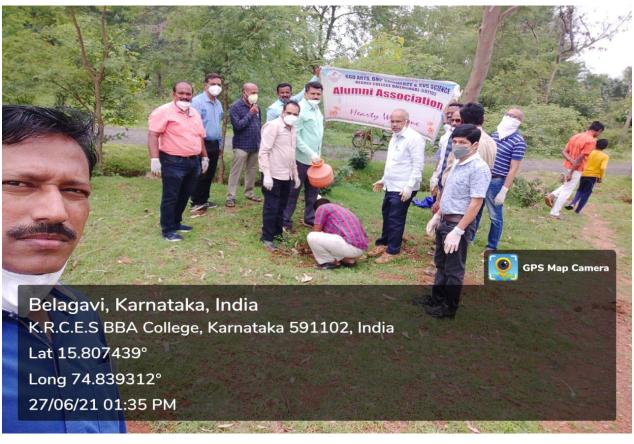

### **Report for the Academic year 2021-22**

It gives me an immense pleasure to place before you the brief report of alumni association for the academic year 2021-22.

We are observing the rate of pollution has been found in the environment and there are many causes namely increasing in use of vehicle, use plastic bags, deforestation, urbanization and increase of industries which makes air pollution etc. In context the Alumni Association of our college organized tree plantation drive on 27-06-2022 by our beloved Vice President of K R C E Society Shri S.G.Gadag. Many Alumni have involved the event and worked together about day and planted about 100 trees in our college campus.