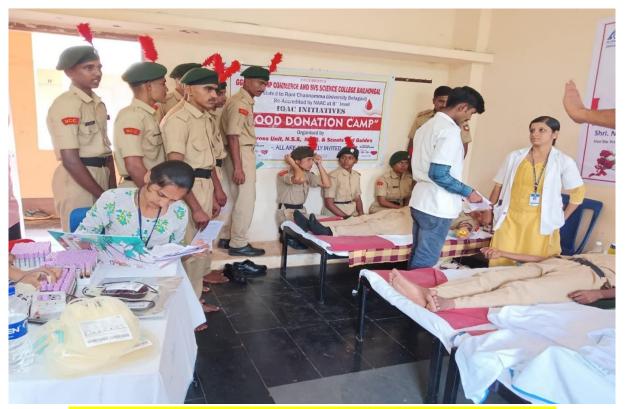

|       | During Year 2022-23                                |               |  |
|-------|----------------------------------------------------|---------------|--|
|       | Title of the Program                               | Date of Event |  |
|       |                                                    |               |  |
| SI No |                                                    |               |  |
| 1     | Kargil Vijay divas                                 | 17-06-2022    |  |
| 2     | Independence Day                                   | 15-08-2022    |  |
| 3     | Teacher Day                                        | 05-09-2022    |  |
| 4     | Blood Donation Camp                                | 17-09-2022    |  |
| 5     | Gandi Jayanti                                      | 02-10-2022    |  |
| 6     | Maharshi Valmiki and Saradar Vallbai Patel Jayanti | 31-10-2022    |  |
| 7     | Karnataka Rajyotsava Day                           | 01-11-2022    |  |
| 8     | Kanak Das Jayanti                                  | 21-11-2022    |  |
| 9     | Constitutional Day                                 | 26-11-2022    |  |
| 10    | NCC Day Celebration                                | 27-11-2022    |  |
| 11    | Voter's Day Awareness Programme                    | 12-12-2022    |  |
| 12    | Swami Vivekanand 160 <sup>th</sup> Jayanti         | 12-01-2023    |  |
| 13    | Republic Day                                       | 26-01-2023    |  |
| 14    | Ambedkar Jayanti                                   | 14-04-2023    |  |
| 15    | International Yoga Day                             | 21-06-2023    |  |
| 16    | Fun week for girls' students                       | 10-07-2023 to |  |
|       |                                                    | 15-07-2023    |  |