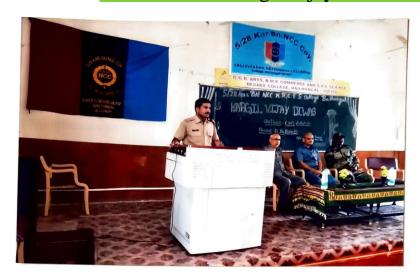

# Institutional initiatives to celebrate / organize national and international commemorative days, events and festivals

|       | During Year 2018-19                                |               |  |
|-------|----------------------------------------------------|---------------|--|
| SI No | Title of the Program                               | Date of Event |  |
| 1     | International yoga Day                             | 21-06-2020    |  |
| 2     | Drug Addiction Day                                 | 26-06-2020    |  |
| 3     | Kargil Vijay Divas                                 | 04-08-2018    |  |
| 4     | Independence Day                                   | 15-08-2020    |  |
| 5     | Sadhbhavana Day                                    | 20-08-2022    |  |
| 6     | Teacher Day                                        | 05-08-2018    |  |
| 7     | Special Lecturer on moral Values                   | 08-09-2018    |  |
| 8     | N.S.S Foundation Day                               | 24-09-2018    |  |
| 9     | Gandi Jayanti                                      | 02-10-2018    |  |
| 10    | Maharshi Valmiki and Saradar Vallbai Patel Jayanti | 24-10=2018    |  |
| 11    | Karnataka Rajyotsava Day                           | 01-11-2018    |  |
| 12    | Kanak Das Jayanti                                  | 21-11-2018    |  |
| 13    | Constitutional Day                                 | 25-11-2018    |  |
| 14    | N.C.C Day                                          | 15-12-2018    |  |
| 15    | Swami Vivekanand Jayanti                           | 12-01-2019    |  |
| 16    | Republic day                                       | 26-01-2019    |  |
| 17    | International women's day                          | 08-03-2019    |  |
| 18    | Ambedkar Jayanti                                   | 14-04-2019    |  |

|       | During Year 2019-20                                |               |  |
|-------|----------------------------------------------------|---------------|--|
| SI No | Title of the Program                               | Date of Event |  |
| 1     | Kargil Vijay divas                                 | 26-07-2019    |  |
| 2     | Independence Day                                   | 15-08-2019    |  |
| 3     | Quit India Jatha                                   | 29-08-2019    |  |
| 4     | Teacher Day                                        | 05-09-2019    |  |
| 5     | N.S.S Foundation Day                               | 24-09-2019    |  |
| 6     | Gandi Jayanti                                      | 02-10-2019    |  |
| 7     | Maharshi Valmiki and Saradar Vallbai Patel Jayanti | 31-10-2019    |  |
| 8     | Karnataka Rajyotsava Day                           | 01-11-2019    |  |
| 9     | Kanak Das Jayanti                                  | 21-11-2019    |  |
| 10    | Constitutional Day                                 | 25-11-2019    |  |
| 11    | Swami Vivekanand Jayanti                           | 12-01-2021    |  |
| 12    | Republic Day                                       | 26-01-2019    |  |
| 13    | International women's day                          | 08-03-2020    |  |
| 14    | Ambedkar Jayanti                                   | 14-04-2020    |  |

|       | During Year 2022-23                                |               |  |
|-------|----------------------------------------------------|---------------|--|
|       | Title of the Program                               | Date of Event |  |
|       |                                                    |               |  |
| SI No |                                                    |               |  |
| 1     | Kargil Vijay divas                                 | 17-06-2022    |  |
| 2     | Independence Day                                   | 15-08-2022    |  |
| 3     | Teacher Day                                        | 05-09-2022    |  |
| 4     | Blood Donation Camp                                | 17-09-2022    |  |
| 5     | Gandi Jayanti                                      | 02-10-2022    |  |
| 6     | Maharshi Valmiki and Saradar Vallbai Patel Jayanti | 31-10-2022    |  |
| 7     | Karnataka Rajyotsava Day                           | 01-11-2022    |  |
| 8     | Kanak Das Jayanti                                  | 21-11-2022    |  |
| 9     | Constitutional Day                                 | 26-11-2022    |  |
| 10    | NCC Day Celebration                                | 27-11-2022    |  |
| 11    | Voter's Day Awareness Programme                    | 12-12-2022    |  |
| 12    | Swami Vivekanand 160 <sup>th</sup> Jayanti         | 12-01-2023    |  |
| 13    | Republic Day                                       | 26-01-2023    |  |
| 14    | Ambedkar Jayanti                                   | 14-04-2023    |  |
| 15    | International Yoga Day                             | 21-06-2023    |  |
| 16    | Fun week for girls' students                       | 10-07-2023 to |  |
|       |                                                    | 15-07-2023    |  |