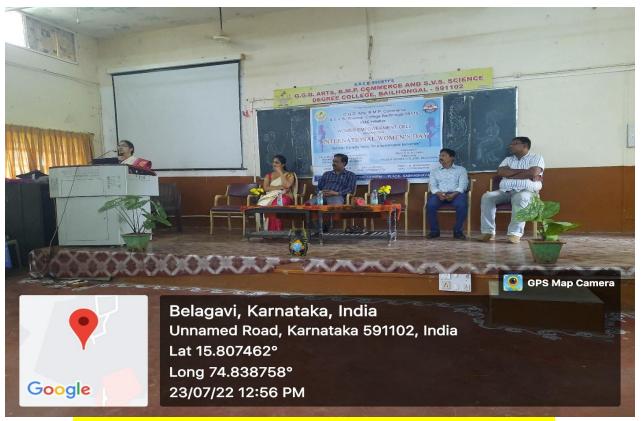

International Women's Day was celebrated on 08-03-2019 in association with Redcross unit of the college Prof. (Smt) Vijayalaxmi .M. Dombar, Assistant Professor in Management Department Govt. First Grade Women's College, Bailhongal was the Chief Guest of the function. The chief guest spoke on the Empowerment of women in present era and to face new challenges.

Prof. Miss. S.S. Patil, Chairperson of Ladies Association welcomed the gathering Prof. Miss. S.B. Pujer introduced the Chief Guest and our beloved principal presented his presidential remark and Prof. (Smt). A.S. Kajagar proposed the vote of thanks and Prof. Miss. S.B. Ganachari and Prof. R.S. Patil anchored the function.