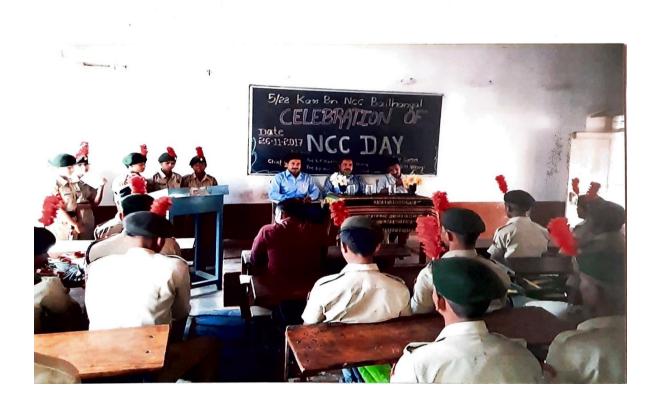

# Institutional initiatives to celebrate / organize national and international commemorative days, events and festivals

|       | During Year 2018-19                                |               |  |
|-------|----------------------------------------------------|---------------|--|
| SI No | Title of the Program                               | Date of Event |  |
| 1     | International yoga Day                             | 21-06-2020    |  |
| 2     | Drug Addiction Day                                 | 26-06-2020    |  |
| 3     | Kargil Vijay Divas                                 | 04-08-2018    |  |
| 4     | Independence Day                                   | 15-08-2020    |  |
| 5     | Sadhbhavana Day                                    | 20-08-2022    |  |
| 6     | Teacher Day                                        | 05-08-2018    |  |
| 7     | Special Lecturer on moral Values                   | 08-09-2018    |  |
| 8     | N.S.S Foundation Day                               | 24-09-2018    |  |
| 9     | Gandi Jayanti                                      | 02-10-2018    |  |
| 10    | Maharshi Valmiki and Saradar Vallbai Patel Jayanti | 24-10=2018    |  |
| 11    | Karnataka Rajyotsava Day                           | 01-11-2018    |  |
| 12    | Kanak Das Jayanti                                  | 21-11-2018    |  |
| 13    | Constitutional Day                                 | 25-11-2018    |  |
| 14    | N.C.C Day                                          | 15-12-2018    |  |
| 15    | Swami Vivekanand Jayanti                           | 12-01-2019    |  |
| 16    | Republic day                                       | 26-01-2019    |  |
| 17    | International women's day                          | 08-03-2019    |  |
| 18    | Ambedkar Jayanti                                   | 14-04-2019    |  |

|       | During Year 2022-23                                |               |  |
|-------|----------------------------------------------------|---------------|--|
|       | Title of the Program                               | Date of Event |  |
|       |                                                    |               |  |
| SI No |                                                    |               |  |
| 1     | Kargil Vijay divas                                 | 17-06-2022    |  |
| 2     | Independence Day                                   | 15-08-2022    |  |
| 3     | Teacher Day                                        | 05-09-2022    |  |
| 4     | Blood Donation Camp                                | 17-09-2022    |  |
| 5     | Gandi Jayanti                                      | 02-10-2022    |  |
| 6     | Maharshi Valmiki and Saradar Vallbai Patel Jayanti | 31-10-2022    |  |
| 7     | Karnataka Rajyotsava Day                           | 01-11-2022    |  |
| 8     | Kanak Das Jayanti                                  | 21-11-2022    |  |
| 9     | Constitutional Day                                 | 26-11-2022    |  |
| 10    | NCC Day Celebration                                | 27-11-2022    |  |
| 11    | Voter's Day Awareness Programme                    | 12-12-2022    |  |
| 12    | Swami Vivekanand 160 <sup>th</sup> Jayanti         | 12-01-2023    |  |
| 13    | Republic Day                                       | 26-01-2023    |  |
| 14    | Ambedkar Jayanti                                   | 14-04-2023    |  |
| 15    | International Yoga Day                             | 21-06-2023    |  |
| 16    | Fun week for girls' students                       | 10-07-2023 to |  |
|       |                                                    | 15-07-2023    |  |