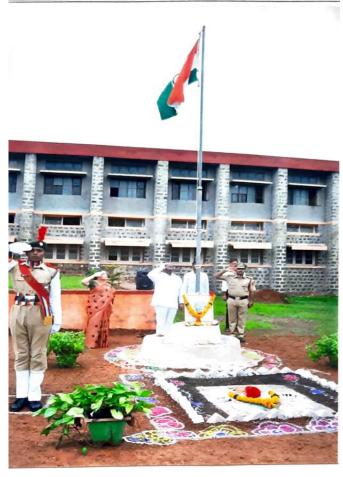

# Institutional initiatives to celebrate / organize national and international commemorative days, events and festivals

|       | During Year 2018-19                                |               |  |
|-------|----------------------------------------------------|---------------|--|
| SI No | Title of the Program                               | Date of Event |  |
| 1     | International yoga Day                             | 21-06-2020    |  |
| 2     | Drug Addiction Day                                 | 26-06-2020    |  |
| 3     | Kargil Vijay Divas                                 | 04-08-2018    |  |
| 4     | Independence Day                                   | 15-08-2020    |  |
| 5     | Sadhbhavana Day                                    | 20-08-2022    |  |
| 6     | Teacher Day                                        | 05-08-2018    |  |
| 7     | Special Lecturer on moral Values                   | 08-09-2018    |  |
| 8     | N.S.S Foundation Day                               | 24-09-2018    |  |
| 9     | Gandi Jayanti                                      | 02-10-2018    |  |
| 10    | Maharshi Valmiki and Saradar Vallbai Patel Jayanti | 24-10=2018    |  |
| 11    | Karnataka Rajyotsava Day                           | 01-11-2018    |  |
| 12    | Kanak Das Jayanti                                  | 21-11-2018    |  |
| 13    | Constitutional Day                                 | 25-11-2018    |  |
| 14    | N.C.C Day                                          | 15-12-2018    |  |
| 15    | Swami Vivekanand Jayanti                           | 12-01-2019    |  |
| 16    | Republic day                                       | 26-01-2019    |  |
| 17    | International women's day                          | 08-03-2019    |  |
| 18    | Ambedkar Jayanti                                   | 14-04-2019    |  |

|       | During Year 2022-23                                |               |  |
|-------|----------------------------------------------------|---------------|--|
|       | Title of the Program                               | Date of Event |  |
|       |                                                    |               |  |
| SI No |                                                    |               |  |
| 1     | Kargil Vijay divas                                 | 17-06-2022    |  |
| 2     | Independence Day                                   | 15-08-2022    |  |
| 3     | Teacher Day                                        | 05-09-2022    |  |
| 4     | Blood Donation Camp                                | 17-09-2022    |  |
| 5     | Gandi Jayanti                                      | 02-10-2022    |  |
| 6     | Maharshi Valmiki and Saradar Vallbai Patel Jayanti | 31-10-2022    |  |
| 7     | Karnataka Rajyotsava Day                           | 01-11-2022    |  |
| 8     | Kanak Das Jayanti                                  | 21-11-2022    |  |
| 9     | Constitutional Day                                 | 26-11-2022    |  |
| 10    | NCC Day Celebration                                | 27-11-2022    |  |
| 11    | Voter's Day Awareness Programme                    | 12-12-2022    |  |
| 12    | Swami Vivekanand 160 <sup>th</sup> Jayanti         | 12-01-2023    |  |
| 13    | Republic Day                                       | 26-01-2023    |  |
| 14    | Ambedkar Jayanti                                   | 14-04-2023    |  |
| 15    | International Yoga Day                             | 21-06-2023    |  |
| 16    | Fun week for girls' students                       | 10-07-2023 to |  |
|       |                                                    | 15-07-2023    |  |