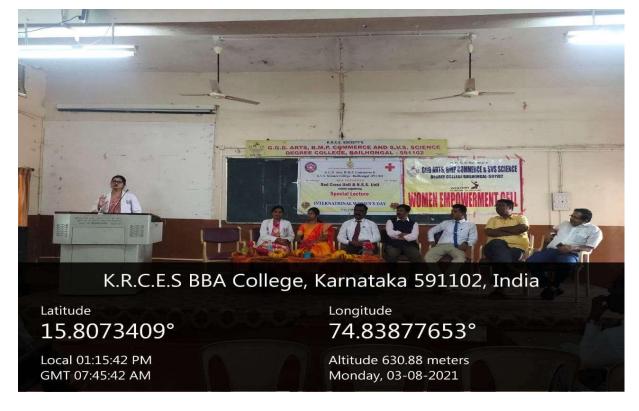

International Women's Day was celebrated on 08-03-2019 in association with Redcross unit of the college Prof. (Smt) Vijayalaxmi .M. Dombar, Assistant Professor in Management Department Govt. First Grade Women's College, Bailhongal was the Chief Guest of the function. The chief guest spoke on the Empowerment of women in present era and to face new challenges.

Prof. Miss. S.S. Patil, Chairperson of Ladies Association welcomed the gathering Prof. Miss. S.B. Pujer introduced the Chief Guest and our beloved principal presented his presidential remark and Prof. (Smt). A.S. Kajagar proposed the vote of thanks and Prof. Miss. S.B. Ganachari and Prof. R.S. Patil anchored the function.