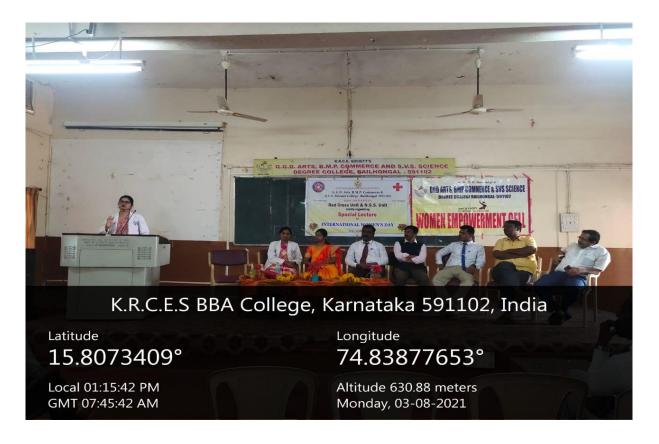

#### During Year 2020-21

| SI No | Title of the Program                | Date of Event | Guest                |
|-------|-------------------------------------|---------------|----------------------|
| 1     | International Women day celebration | 08-03-2021    | Dr. Deepa G Hiremath |