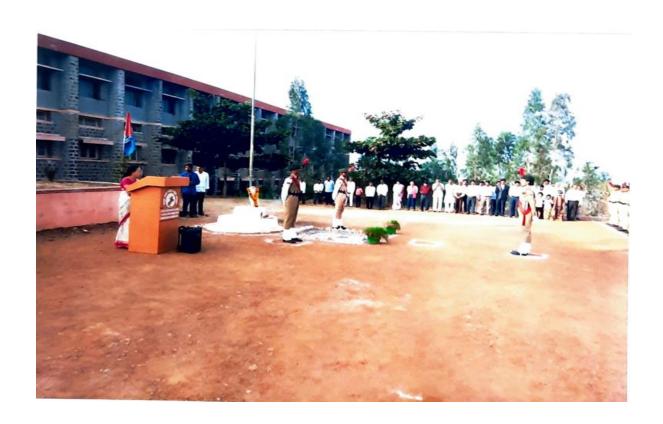

# Institutional initiatives to celebrate / organize national and international commemorative days, events and festivals

|       | During Year 2018-19                                |               |  |
|-------|----------------------------------------------------|---------------|--|
| SI No | Title of the Program                               | Date of Event |  |
| 1     | International yoga Day                             | 21-06-2020    |  |
| 2     | Drug Addiction Day                                 | 26-06-2020    |  |
| 3     | Kargil Vijay Divas                                 | 04-08-2018    |  |
| 4     | Independence Day                                   | 15-08-2020    |  |
| 5     | Sadhbhavana Day                                    | 20-08-2022    |  |
| 6     | Teacher Day                                        | 05-08-2018    |  |
| 7     | Special Lecturer on moral Values                   | 08-09-2018    |  |
| 8     | N.S.S Foundation Day                               | 24-09-2018    |  |
| 9     | Gandi Jayanti                                      | 02-10-2018    |  |
| 10    | Maharshi Valmiki and Saradar Vallbai Patel Jayanti | 24-10=2018    |  |
| 11    | Karnataka Rajyotsava Day                           | 01-11-2018    |  |
| 12    | Kanak Das Jayanti                                  | 21-11-2018    |  |
| 13    | Constitutional Day                                 | 25-11-2018    |  |
| 14    | N.C.C Day                                          | 15-12-2018    |  |
| 15    | Swami Vivekanand Jayanti                           | 12-01-2019    |  |
| 16    | Republic day                                       | 26-01-2019    |  |
| 17    | International women's day                          | 08-03-2019    |  |
| 18    | Ambedkar Jayanti                                   | 14-04-2019    |  |