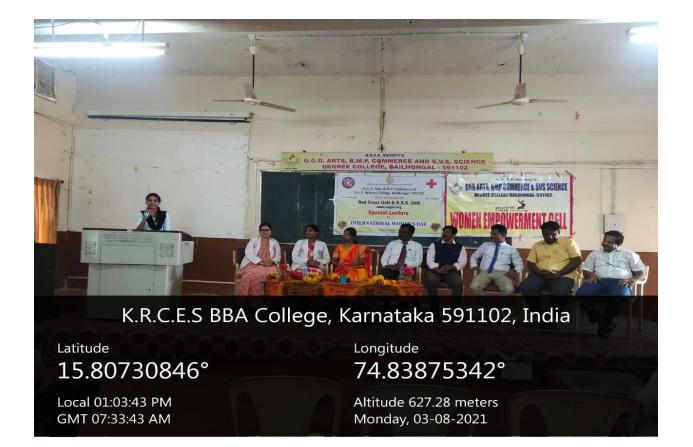

International Women's Day was celebrated on 08-03-2019 in association with Redcross unit of the college Prof. (Smt) Vijayalaxmi .M. Dombar, Assistant Professor in Management Department Govt. First Grade Women's College, Bailhongal was the Chief Guest of the function. The chief guest spoke on the Empowerment of women in present era and to face new challenges.

Prof. Miss. S.S. Patil, Chairperson of Ladies Association welcomed the gathering Prof. Miss. S.B. Pujer introduced the Chief Guest and our beloved principal presented his presidential remark and Prof. (Smt). A.S. Kajagar proposed the vote of thanks and Prof. Miss. S.B. Ganachari and Prof. R.S. Patil anchored the function.