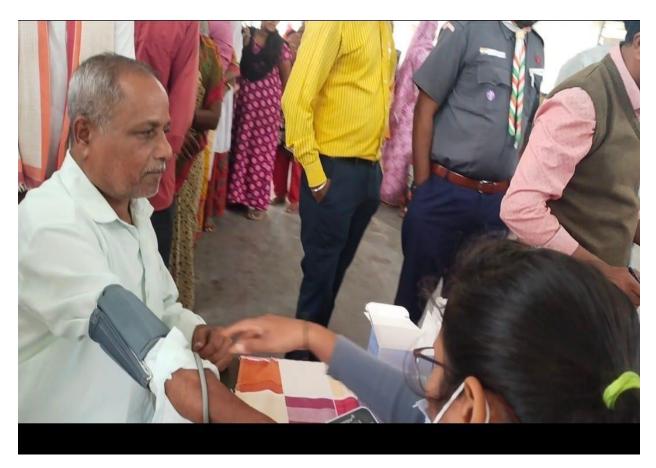

|       | During Year 2022-23                                |               |  |
|-------|----------------------------------------------------|---------------|--|
|       | Title of the Program                               | Date of Event |  |
|       |                                                    |               |  |
| SI No |                                                    |               |  |
| 1     | Kargil Vijay divas                                 | 17-06-2022    |  |
| 2     | Independence Day                                   | 15-08-2022    |  |
| 3     | Teacher Day                                        | 05-09-2022    |  |
| 4     | Blood Donation Camp                                | 17-09-2022    |  |
| 5     | Gandi Jayanti                                      | 02-10-2022    |  |
| 6     | Maharshi Valmiki and Saradar Vallbai Patel Jayanti | 31-10-2022    |  |
| 7     | Karnataka Rajyotsava Day                           | 01-11-2022    |  |
| 8     | Kanak Das Jayanti                                  | 21-11-2022    |  |
| 9     | Constitutional Day                                 | 26-11-2022    |  |
| 10    | NCC Day Celebration                                | 27-11-2022    |  |
| 11    | Voter's Day Awareness Programme                    | 12-12-2022    |  |
| 12    | Swami Vivekanand 160 <sup>th</sup> Jayanti         | 12-01-2023    |  |
| 13    | Republic Day                                       | 26-01-2023    |  |
| 14    | Ambedkar Jayanti                                   | 14-04-2023    |  |
| 15    | International Yoga Day                             | 21-06-2023    |  |
| 16    | Fun week for girls' students                       | 10-07-2023 to |  |
|       |                                                    | 15-07-2023    |  |