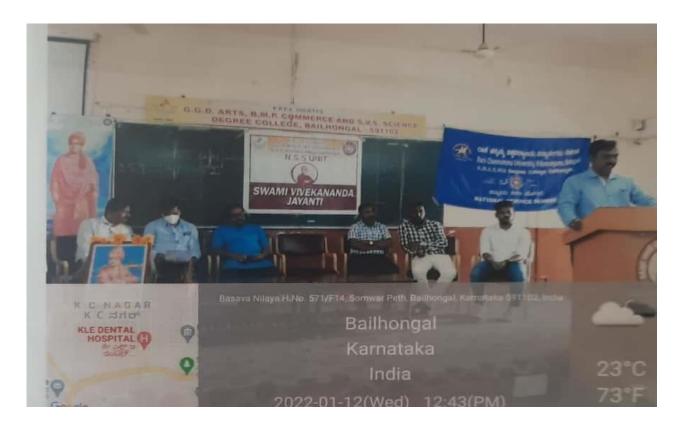

# Institutional initiatives to celebrate / organize national and international commemorative days, events and festivals

|       | During Year 2018-19                                |               |  |
|-------|----------------------------------------------------|---------------|--|
| SI No | Title of the Program                               | Date of Event |  |
| 1     | International yoga Day                             | 21-06-2020    |  |
| 2     | Drug Addiction Day                                 | 26-06-2020    |  |
| 3     | Kargil Vijay Divas                                 | 04-08-2018    |  |
| 4     | Independence Day                                   | 15-08-2020    |  |
| 5     | Sadhbhavana Day                                    | 20-08-2022    |  |
| 6     | Teacher Day                                        | 05-08-2018    |  |
| 7     | Special Lecturer on moral Values                   | 08-09-2018    |  |
| 8     | N.S.S Foundation Day                               | 24-09-2018    |  |
| 9     | Gandi Jayanti                                      | 02-10-2018    |  |
| 10    | Maharshi Valmiki and Saradar Vallbai Patel Jayanti | 24-10=2018    |  |
| 11    | Karnataka Rajyotsava Day                           | 01-11-2018    |  |
| 12    | Kanak Das Jayanti                                  | 21-11-2018    |  |
| 13    | Constitutional Day                                 | 25-11-2018    |  |
| 14    | N.C.C Day                                          | 15-12-2018    |  |
| 15    | Swami Vivekanand Jayanti                           | 12-01-2019    |  |
| 16    | Republic day                                       | 26-01-2019    |  |
| 17    | International women's day                          | 08-03-2019    |  |
| 18    | Ambedkar Jayanti                                   | 14-04-2019    |  |

|       | During Year 2019-20                                |               |  |
|-------|----------------------------------------------------|---------------|--|
| SI No | Title of the Program                               | Date of Event |  |
| 1     | Kargil Vijay divas                                 | 26-07-2019    |  |
| 2     | Independence Day                                   | 15-08-2019    |  |
| 3     | Quit India Jatha                                   | 29-08-2019    |  |
| 4     | Teacher Day                                        | 05-09-2019    |  |
| 5     | N.S.S Foundation Day                               | 24-09-2019    |  |
| 6     | Gandi Jayanti                                      | 02-10-2019    |  |
| 7     | Maharshi Valmiki and Saradar Vallbai Patel Jayanti | 31-10-2019    |  |
| 8     | Karnataka Rajyotsava Day                           | 01-11-2019    |  |
| 9     | Kanak Das Jayanti                                  | 21-11-2019    |  |
| 10    | Constitutional Day                                 | 25-11-2019    |  |
| 11    | Swami Vivekanand Jayanti                           | 12-01-2021    |  |
| 12    | Republic Day                                       | 26-01-2019    |  |
| 13    | International women's day                          | 08-03-2020    |  |
| 14    | Ambedkar Jayanti                                   | 14-04-2020    |  |

|       | During Year 2021-22                                |               |  |
|-------|----------------------------------------------------|---------------|--|
| SI No | Title of the Program                               | Date of Event |  |
| 1     | Independence Day                                   | 15-08-2021    |  |
| 2     | Teacher Day                                        | 05-09-2021    |  |
| 3     | Gandi Jayanti                                      | 02-10-2021    |  |
| 4     | Maharshi Valmiki and Saradar Vallbai Patel Jayanti | 31-10-2021    |  |
| 5     | Karnataka Rajyotsava Day                           | 01-11-2021    |  |
| 6     | Kanak Das Jayanti                                  | 21-11-2021    |  |
| 7     | Constitutional Day                                 | 26-11-2021    |  |
| 8     | Swami Vivekanand 159th Jayanti                     | 12-01-2022    |  |
| 9     | Online Lecture on gender sensitization issue       | 10-01-2022    |  |
| 10    | Republic Day                                       | 26-01-2022    |  |
| 11    | Ambedkar Jayanti                                   | 14-04-2022    |  |
| 12    | Health Awareness Program                           | 08-06-2022    |  |
| 14    | International Yoga Day                             | 21-06-2022    |  |
| 15    | Fun week for girls' students                       | 14-06-2022 to |  |
|       |                                                    | 18-06-2022    |  |
| 16    | Blood group Check-up camp                          | 16-06-2022    |  |
| 17    | International women's day                          | 23-07-2022    |  |

|       | During Year 2022-23                                |               |  |
|-------|----------------------------------------------------|---------------|--|
|       | Title of the Program                               | Date of Event |  |
|       |                                                    |               |  |
| SI No |                                                    |               |  |
| 1     | Kargil Vijay divas                                 | 17-06-2022    |  |
| 2     | Independence Day                                   | 15-08-2022    |  |
| 3     | Teacher Day                                        | 05-09-2022    |  |
| 4     | Blood Donation Camp                                | 17-09-2022    |  |
| 5     | Gandi Jayanti                                      | 02-10-2022    |  |
| 6     | Maharshi Valmiki and Saradar Vallbai Patel Jayanti | 31-10-2022    |  |
| 7     | Karnataka Rajyotsava Day                           | 01-11-2022    |  |
| 8     | Kanak Das Jayanti                                  | 21-11-2022    |  |
| 9     | Constitutional Day                                 | 26-11-2022    |  |
| 10    | NCC Day Celebration                                | 27-11-2022    |  |
| 11    | Voter's Day Awareness Programme                    | 12-12-2022    |  |
| 12    | Swami Vivekanand 160 <sup>th</sup> Jayanti         | 12-01-2023    |  |
| 13    | Republic Day                                       | 26-01-2023    |  |
| 14    | Ambedkar Jayanti                                   | 14-04-2023    |  |
| 15    | International Yoga Day                             | 21-06-2023    |  |
| 16    | Fun week for girls' students                       | 10-07-2023 to |  |
|       |                                                    | 15-07-2023    |  |