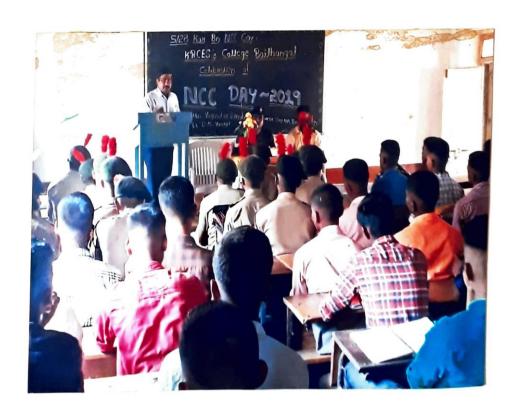

# Institutional initiatives to celebrate / organize national and international commemorative days, events and festivals

|       | During Year 2018-19                                |               |  |
|-------|----------------------------------------------------|---------------|--|
| SI No | Title of the Program                               | Date of Event |  |
| 1     | International yoga Day                             | 21-06-2020    |  |
| 2     | Drug Addiction Day                                 | 26-06-2020    |  |
| 3     | Kargil Vijay Divas                                 | 04-08-2018    |  |
| 4     | Independence Day                                   | 15-08-2020    |  |
| 5     | Sadhbhavana Day                                    | 20-08-2022    |  |
| 6     | Teacher Day                                        | 05-08-2018    |  |
| 7     | Special Lecturer on moral Values                   | 08-09-2018    |  |
| 8     | N.S.S Foundation Day                               | 24-09-2018    |  |
| 9     | Gandi Jayanti                                      | 02-10-2018    |  |
| 10    | Maharshi Valmiki and Saradar Vallbai Patel Jayanti | 24-10=2018    |  |
| 11    | Karnataka Rajyotsava Day                           | 01-11-2018    |  |
| 12    | Kanak Das Jayanti                                  | 21-11-2018    |  |
| 13    | Constitutional Day                                 | 25-11-2018    |  |
| 14    | N.C.C Day                                          | 15-12-2018    |  |
| 15    | Swami Vivekanand Jayanti                           | 12-01-2019    |  |
| 16    | Republic day                                       | 26-01-2019    |  |
| 17    | International women's day                          | 08-03-2019    |  |
| 18    | Ambedkar Jayanti                                   | 14-04-2019    |  |