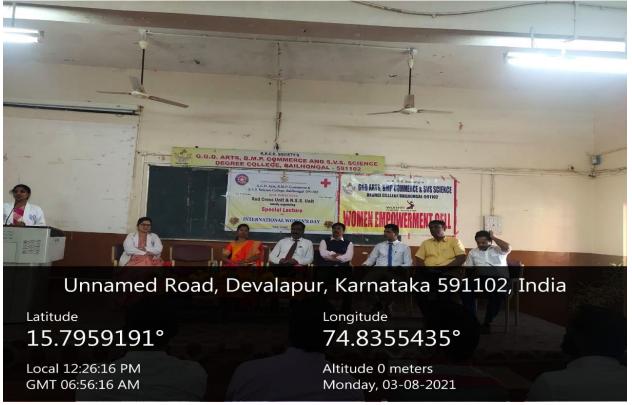

#### During Year 2020-21

| SI No | Title of the Program                | Date of Event | Guest                |
|-------|-------------------------------------|---------------|----------------------|
| 1     | International Women day celebration | 08-03-2021    | Dr. Deepa G Hiremath |