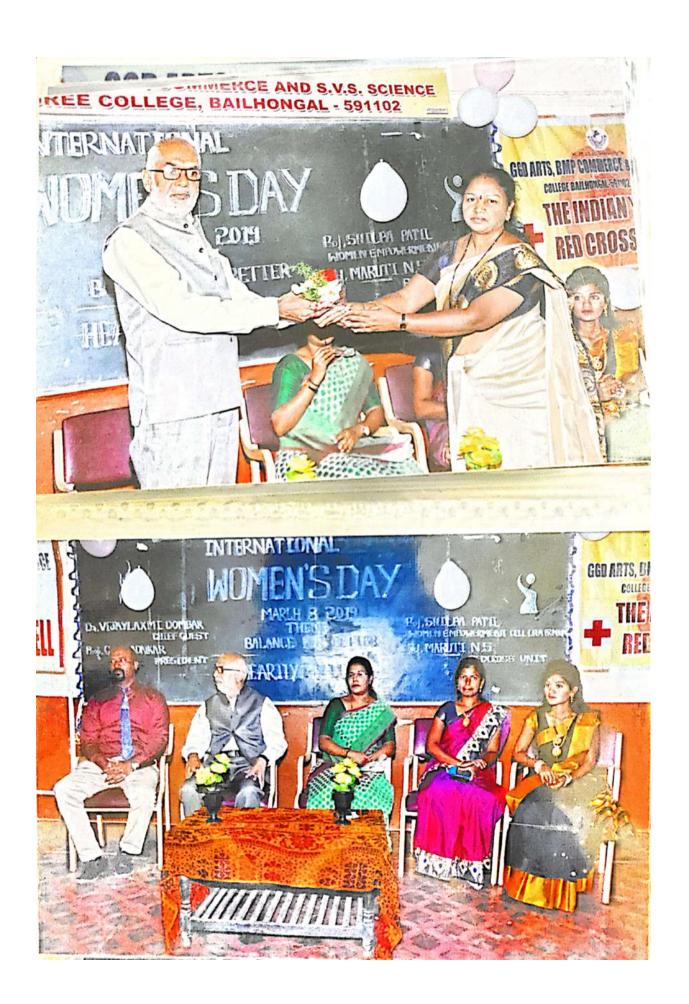

International Women's Day was celebrated on 08-03-2019 in association with Redcross unit of the college Prof. (Smt) Vijayalaxmi .M. Dombar, Assistant Professor in Management Department Govt. First Grade Women's College, Bailhongal was the Chief Guest of the function. The chief guest spoke on the Empowerment of women in present era and to face new challenges.

Prof. Miss. S.S. Patil, Chairperson of Ladies Association welcomed the gathering Prof. Miss. S.B. Pujer introduced the Chief Guest and our beloved principal presented his presidential remark and Prof. (Smt). A.S. Kajagar proposed the vote of thanks and Prof. Miss. S.B. Ganachari and Prof. R.S. Patil anchored the function.