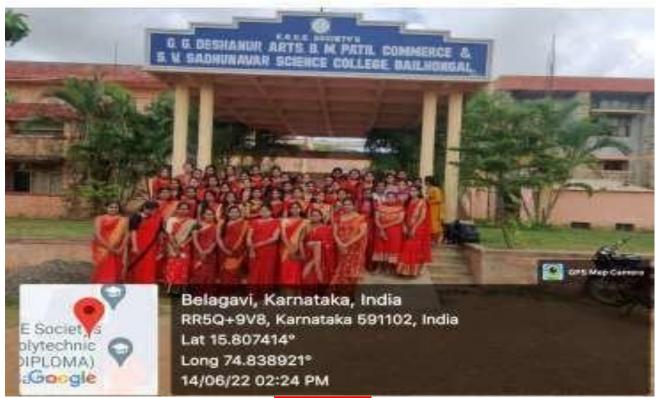

# Sample Photos of Various Competitions Organized by Women Empowerment Cell

During the year 2018-19

K.R.C.E. Society's
GGD Arts, BMP Commerce & SVS Science College,
BAILHONGAL - 591 102, Dist: Belgaum
Tel: 08288-233180, Fax: 08288-233280 E-mail:krcesblh@gmail.com

The activities of Women's Empowerment Cell for the academic 2018-19 was inaugurated along with the cultural association and college Gymkhana.

Women's Empowerment Cell conducted various competitions for the academic year and hence encouraged the lady students. Through the activities like Cooking without flame, Craft, Drawing, Nail Art, Singing, Dancing, Mehandi, Hair Style, Vegetable Cutting, Rangolli, Fashion show etc.