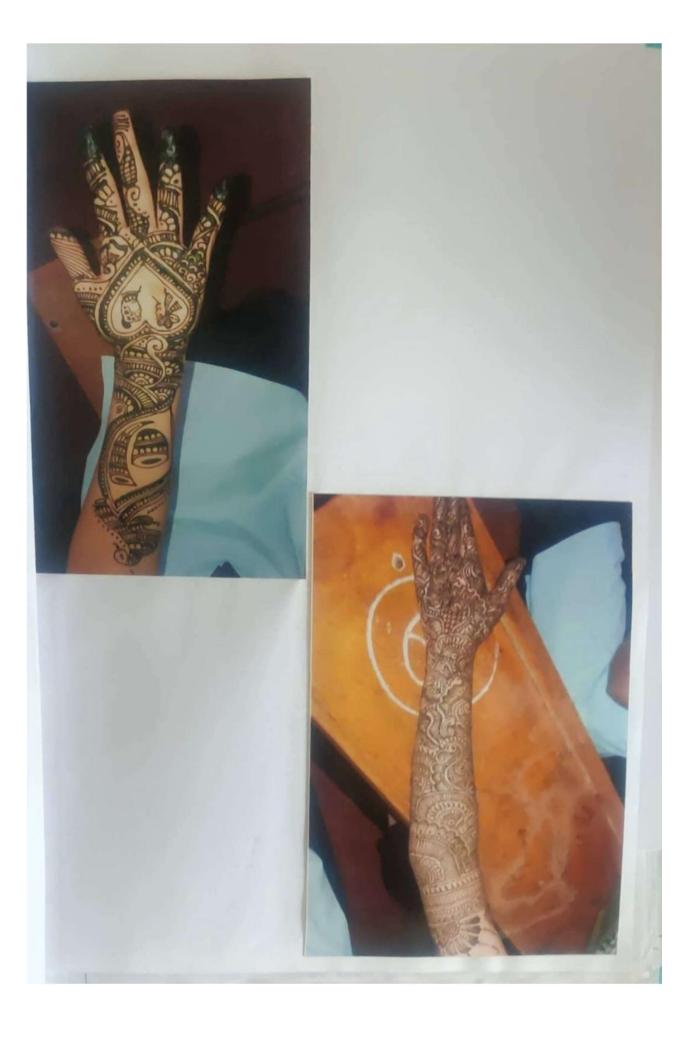

The activities of Women's Empowerment Cell for the academic 2018-19 was inaugurated along with the cultural association and college Gymkhana.

Women's Empowerment Cell conducted various competitions for the academic year and hence encouraged the lady students. Through the activities like Cooking without flame, Craft, Drawing, Nail Art, Singing, Dancing, Mehandi, Hair Style, Vegetable Cutting, Rangolli, Fashion show etc.