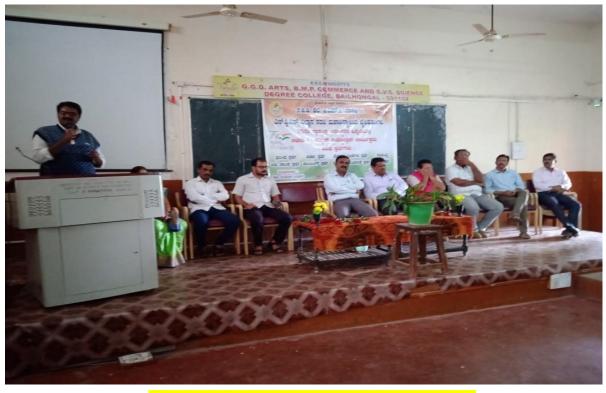

International Women's Day was celebrated on 08-03-2019 in association with Redcross unit of the college Prof. (Smt) Vijayalaxmi .M. Dombar, Assistant Professor in Management Department Govt. First Grade Women's College, Bailhongal was the Chief Guest of the function. The chief guest spoke on the Empowerment of women in present era and to face new challenges.

Prof. Miss. S.S. Patil, Chairperson of Ladies Association welcomed the gathering Prof. Miss. S.B. Pujer introduced the Chief Guest and our beloved principal presented his presidential remark and Prof. (Smt). A.S. Kajagar proposed the vote of thanks and Prof. Miss. S.B. Ganachari and Prof. R.S. Patil anchored the function.