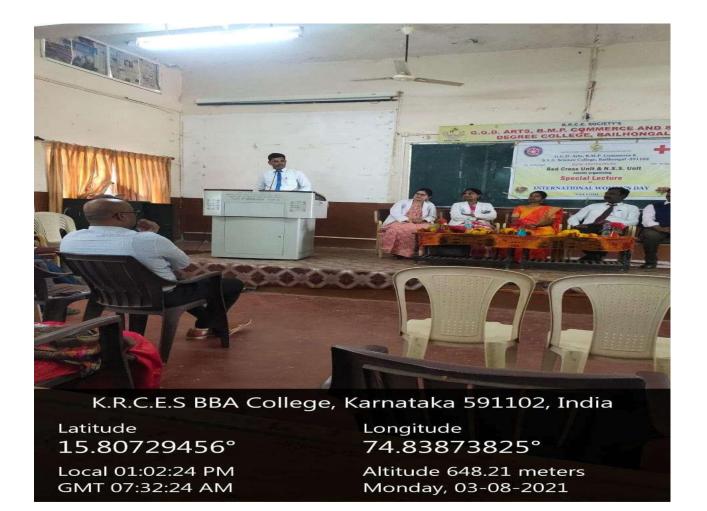

International Women's Day was celebrated on 08-03-2019 in association with Redcross unit of the college Prof. (Smt) Vijayalaxmi .M. Dombar, Assistant Professor in Management Department Govt. First Grade Women's College, Bailhongal was the Chief Guest of the function. The chief guest spoke on the Empowerment of women in present era and to face new challenges.

Prof. Miss. S.S. Patil, Chairperson of Ladies Association welcomed the gathering Prof. Miss. S.B. Pujer introduced the Chief Guest and our beloved principal presented his presidential remark and Prof. (Smt). A.S. Kajagar proposed the vote of thanks and Prof. Miss. S.B. Ganachari and Prof. R.S. Patil anchored the function.