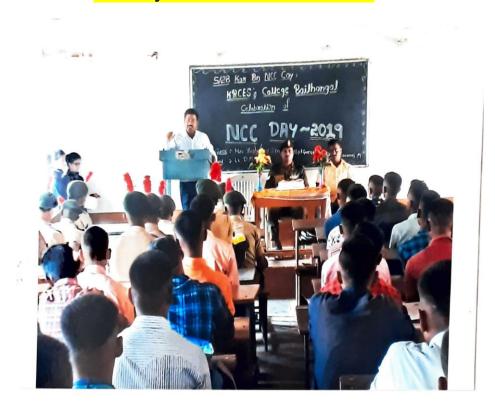

|       | During Year 2022-23                                |               |  |
|-------|----------------------------------------------------|---------------|--|
|       | Title of the Program                               | Date of Event |  |
|       |                                                    |               |  |
| SI No |                                                    |               |  |
| 1     | Kargil Vijay divas                                 | 17-06-2022    |  |
| 2     | Independence Day                                   | 15-08-2022    |  |
| 3     | Teacher Day                                        | 05-09-2022    |  |
| 4     | Blood Donation Camp                                | 17-09-2022    |  |
| 5     | Gandi Jayanti                                      | 02-10-2022    |  |
| 6     | Maharshi Valmiki and Saradar Vallbai Patel Jayanti | 31-10-2022    |  |
| 7     | Karnataka Rajyotsava Day                           | 01-11-2022    |  |
| 8     | Kanak Das Jayanti                                  | 21-11-2022    |  |
| 9     | Constitutional Day                                 | 26-11-2022    |  |
| 10    | NCC Day Celebration                                | 27-11-2022    |  |
| 11    | Voter's Day Awareness Programme                    | 12-12-2022    |  |
| 12    | Swami Vivekanand 160 <sup>th</sup> Jayanti         | 12-01-2023    |  |
| 13    | Republic Day                                       | 26-01-2023    |  |
| 14    | Ambedkar Jayanti                                   | 14-04-2023    |  |
| 15    | International Yoga Day                             | 21-06-2023    |  |
| 16    | Fun week for girls' students                       | 10-07-2023 to |  |
|       |                                                    | 15-07-2023    |  |