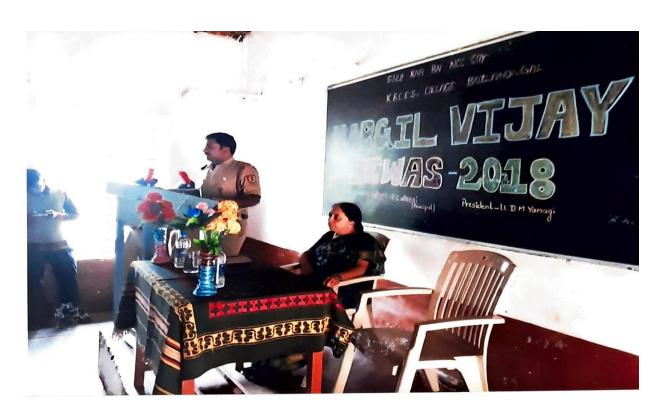

# Institutional initiatives to celebrate / organize national and international commemorative days, events and festivals

|       | During Year 2018-19                                |               |  |
|-------|----------------------------------------------------|---------------|--|
| SI No | Title of the Program                               | Date of Event |  |
| 1     | International yoga Day                             | 21-06-2020    |  |
| 2     | Drug Addiction Day                                 | 26-06-2020    |  |
| 3     | Kargil Vijay Divas                                 | 04-08-2018    |  |
| 4     | Independence Day                                   | 15-08-2020    |  |
| 5     | Sadhbhavana Day                                    | 20-08-2022    |  |
| 6     | Teacher Day                                        | 05-08-2018    |  |
| 7     | Special Lecturer on moral Values                   | 08-09-2018    |  |
| 8     | N.S.S Foundation Day                               | 24-09-2018    |  |
| 9     | Gandi Jayanti                                      | 02-10-2018    |  |
| 10    | Maharshi Valmiki and Saradar Vallbai Patel Jayanti | 24-10=2018    |  |
| 11    | Karnataka Rajyotsava Day                           | 01-11-2018    |  |
| 12    | Kanak Das Jayanti                                  | 21-11-2018    |  |
| 13    | Constitutional Day                                 | 25-11-2018    |  |
| 14    | N.C.C Day                                          | 15-12-2018    |  |
| 15    | Swami Vivekanand Jayanti                           | 12-01-2019    |  |
| 16    | Republic day                                       | 26-01-2019    |  |
| 17    | International women's day                          | 08-03-2019    |  |
| 18    | Ambedkar Jayanti                                   | 14-04-2019    |  |

|       | During Year 2019-20                                |               |  |
|-------|----------------------------------------------------|---------------|--|
| SI No | Title of the Program                               | Date of Event |  |
| 1     | Kargil Vijay divas                                 | 26-07-2019    |  |
| 2     | Independence Day                                   | 15-08-2019    |  |
| 3     | Quit India Jatha                                   | 29-08-2019    |  |
| 4     | Teacher Day                                        | 05-09-2019    |  |
| 5     | N.S.S Foundation Day                               | 24-09-2019    |  |
| 6     | Gandi Jayanti                                      | 02-10-2019    |  |
| 7     | Maharshi Valmiki and Saradar Vallbai Patel Jayanti | 31-10-2019    |  |
| 8     | Karnataka Rajyotsava Day                           | 01-11-2019    |  |
| 9     | Kanak Das Jayanti                                  | 21-11-2019    |  |
| 10    | Constitutional Day                                 | 25-11-2019    |  |
| 11    | Swami Vivekanand Jayanti                           | 12-01-2021    |  |
| 12    | Republic Day                                       | 26-01-2019    |  |
| 13    | International women's day                          | 08-03-2020    |  |
| 14    | Ambedkar Jayanti                                   | 14-04-2020    |  |

|       | During Year 2022-23                                |               |  |
|-------|----------------------------------------------------|---------------|--|
|       | Title of the Program                               | Date of Event |  |
|       |                                                    |               |  |
| SI No |                                                    |               |  |
| 1     | Kargil Vijay divas                                 | 17-06-2022    |  |
| 2     | Independence Day                                   | 15-08-2022    |  |
| 3     | Teacher Day                                        | 05-09-2022    |  |
| 4     | Blood Donation Camp                                | 17-09-2022    |  |
| 5     | Gandi Jayanti                                      | 02-10-2022    |  |
| 6     | Maharshi Valmiki and Saradar Vallbai Patel Jayanti | 31-10-2022    |  |
| 7     | Karnataka Rajyotsava Day                           | 01-11-2022    |  |
| 8     | Kanak Das Jayanti                                  | 21-11-2022    |  |
| 9     | Constitutional Day                                 | 26-11-2022    |  |
| 10    | NCC Day Celebration                                | 27-11-2022    |  |
| 11    | Voter's Day Awareness Programme                    | 12-12-2022    |  |
| 12    | Swami Vivekanand 160 <sup>th</sup> Jayanti         | 12-01-2023    |  |
| 13    | Republic Day                                       | 26-01-2023    |  |
| 14    | Ambedkar Jayanti                                   | 14-04-2023    |  |
| 15    | International Yoga Day                             | 21-06-2023    |  |
| 16    | Fun week for girls' students                       | 10-07-2023 to |  |
|       |                                                    | 15-07-2023    |  |