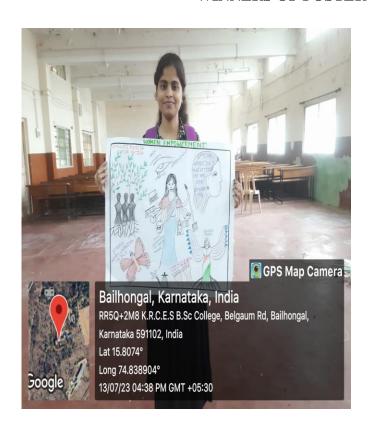

# Sample Photos of Various Competitions Organized by Women Empowerment Cell

During the year 2018-19

K.R.C.E. Society's
GGD Arts, BMP Commerce & SVS Science College,
BAILHONGAL - 591 102, Dist: Belgaum
Tel: 08288-233180, Fax: 08288-233280 E-mail:krcesblh@gmail.com

The activities of Women's Empowerment Cell for the academic 2018-19 was inaugurated along with the cultural association and college Gymkhana.

Women's Empowerment Cell conducted various competitions for the academic year and hence encouraged the lady students. Through the activities like Cooking without flame, Craft, Drawing, Nail Art, Singing, Dancing, Mehandi, Hair Style, Vegetable Cutting, Rangolli, Fashion show etc.

Lady students actively participated in all the activities which help them to identified the talent in them and also we were successful in building the academic atmosphere for the ladies students and the prizes will also distribute for the best performance in the events.