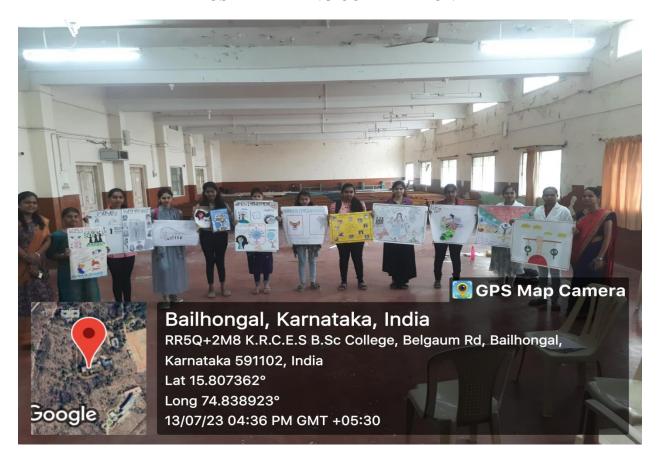

# Sample Photos of Various Competitions Organized by Women Empowerment Cell

During the year 2018-19

K.R.C.E. Society's
GGD Arts, BMP Commerce & SVS Science College,
BAILHONGAL - 591 102, Dist: Belgaum
Tel: 08288-233180, Fax: 08288-233280 E-mail:krcesblh@gmail.com

The activities of Women's Empowerment Cell for the academic 2018-19 was inaugurated along with the cultural association and college Gymkhana.

Women's Empowerment Cell conducted various competitions for the academic year and hence encouraged the lady students. Through the activities like Cooking without flame, Craft, Drawing, Nail Art, Singing, Dancing, Mehandi, Hair Style, Vegetable Cutting, Rangolli, Fashion show etc.

Lady students actively participated in all the activities which help them to identified the talent in them and also we were successful in building the academic atmosphere for the ladies students and the prizes will also distribute for the best performance in the events.