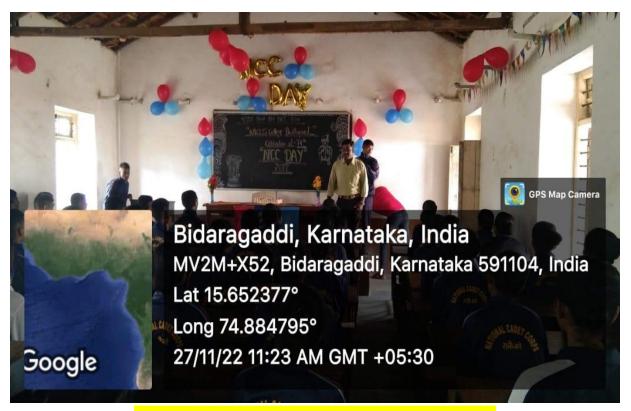

|       | During Year 2022-23                                |               |  |
|-------|----------------------------------------------------|---------------|--|
|       | Title of the Program                               | Date of Event |  |
|       |                                                    |               |  |
| SI No |                                                    |               |  |
| 1     | Kargil Vijay divas                                 | 17-06-2022    |  |
| 2     | Independence Day                                   | 15-08-2022    |  |
| 3     | Teacher Day                                        | 05-09-2022    |  |
| 4     | Blood Donation Camp                                | 17-09-2022    |  |
| 5     | Gandi Jayanti                                      | 02-10-2022    |  |
| 6     | Maharshi Valmiki and Saradar Vallbai Patel Jayanti | 31-10-2022    |  |
| 7     | Karnataka Rajyotsava Day                           | 01-11-2022    |  |
| 8     | Kanak Das Jayanti                                  | 21-11-2022    |  |
| 9     | Constitutional Day                                 | 26-11-2022    |  |
| 10    | NCC Day Celebration                                | 27-11-2022    |  |
| 11    | Voter's Day Awareness Programme                    | 12-12-2022    |  |
| 12    | Swami Vivekanand 160 <sup>th</sup> Jayanti         | 12-01-2023    |  |
| 13    | Republic Day                                       | 26-01-2023    |  |
| 14    | Ambedkar Jayanti                                   | 14-04-2023    |  |
| 15    | International Yoga Day                             | 21-06-2023    |  |
| 16    | Fun week for girls' students                       | 10-07-2023 to |  |
|       |                                                    | 15-07-2023    |  |