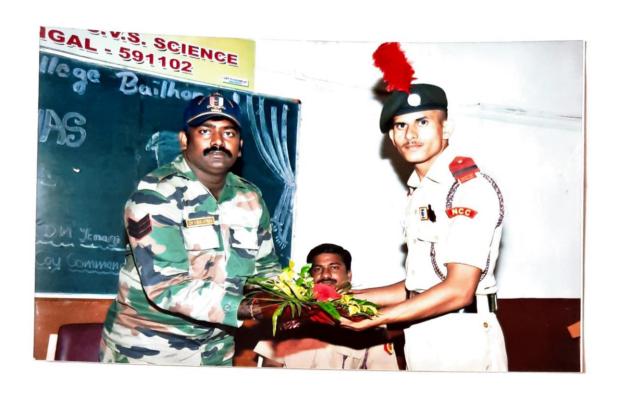

# Institutional initiatives to celebrate / organize national and international commemorative days, events and festivals

|       | During Year 2018-19                                |               |  |
|-------|----------------------------------------------------|---------------|--|
| SI No | Title of the Program                               | Date of Event |  |
| 1     | International yoga Day                             | 21-06-2020    |  |
| 2     | Drug Addiction Day                                 | 26-06-2020    |  |
| 3     | Kargil Vijay Divas                                 | 04-08-2018    |  |
| 4     | Independence Day                                   | 15-08-2020    |  |
| 5     | Sadhbhavana Day                                    | 20-08-2022    |  |
| 6     | Teacher Day                                        | 05-08-2018    |  |
| 7     | Special Lecturer on moral Values                   | 08-09-2018    |  |
| 8     | N.S.S Foundation Day                               | 24-09-2018    |  |
| 9     | Gandi Jayanti                                      | 02-10-2018    |  |
| 10    | Maharshi Valmiki and Saradar Vallbai Patel Jayanti | 24-10=2018    |  |
| 11    | Karnataka Rajyotsava Day                           | 01-11-2018    |  |
| 12    | Kanak Das Jayanti                                  | 21-11-2018    |  |
| 13    | Constitutional Day                                 | 25-11-2018    |  |
| 14    | N.C.C Day                                          | 15-12-2018    |  |
| 15    | Swami Vivekanand Jayanti                           | 12-01-2019    |  |
| 16    | Republic day                                       | 26-01-2019    |  |
| 17    | International women's day                          | 08-03-2019    |  |
| 18    | Ambedkar Jayanti                                   | 14-04-2019    |  |

|       | During Year 2019-20                                |               |  |
|-------|----------------------------------------------------|---------------|--|
| SI No | Title of the Program                               | Date of Event |  |
| 1     | Kargil Vijay divas                                 | 26-07-2019    |  |
| 2     | Independence Day                                   | 15-08-2019    |  |
| 3     | Quit India Jatha                                   | 29-08-2019    |  |
| 4     | Teacher Day                                        | 05-09-2019    |  |
| 5     | N.S.S Foundation Day                               | 24-09-2019    |  |
| 6     | Gandi Jayanti                                      | 02-10-2019    |  |
| 7     | Maharshi Valmiki and Saradar Vallbai Patel Jayanti | 31-10-2019    |  |
| 8     | Karnataka Rajyotsava Day                           | 01-11-2019    |  |
| 9     | Kanak Das Jayanti                                  | 21-11-2019    |  |
| 10    | Constitutional Day                                 | 25-11-2019    |  |
| 11    | Swami Vivekanand Jayanti                           | 12-01-2021    |  |
| 12    | Republic Day                                       | 26-01-2019    |  |
| 13    | International women's day                          | 08-03-2020    |  |
| 14    | Ambedkar Jayanti                                   | 14-04-2020    |  |

|       | During Year 2022-23                                |               |  |
|-------|----------------------------------------------------|---------------|--|
|       | Title of the Program                               | Date of Event |  |
|       |                                                    |               |  |
| SI No |                                                    |               |  |
| 1     | Kargil Vijay divas                                 | 17-06-2022    |  |
| 2     | Independence Day                                   | 15-08-2022    |  |
| 3     | Teacher Day                                        | 05-09-2022    |  |
| 4     | Blood Donation Camp                                | 17-09-2022    |  |
| 5     | Gandi Jayanti                                      | 02-10-2022    |  |
| 6     | Maharshi Valmiki and Saradar Vallbai Patel Jayanti | 31-10-2022    |  |
| 7     | Karnataka Rajyotsava Day                           | 01-11-2022    |  |
| 8     | Kanak Das Jayanti                                  | 21-11-2022    |  |
| 9     | Constitutional Day                                 | 26-11-2022    |  |
| 10    | NCC Day Celebration                                | 27-11-2022    |  |
| 11    | Voter's Day Awareness Programme                    | 12-12-2022    |  |
| 12    | Swami Vivekanand 160 <sup>th</sup> Jayanti         | 12-01-2023    |  |
| 13    | Republic Day                                       | 26-01-2023    |  |
| 14    | Ambedkar Jayanti                                   | 14-04-2023    |  |
| 15    | International Yoga Day                             | 21-06-2023    |  |
| 16    | Fun week for girls' students                       | 10-07-2023 to |  |
|       |                                                    | 15-07-2023    |  |