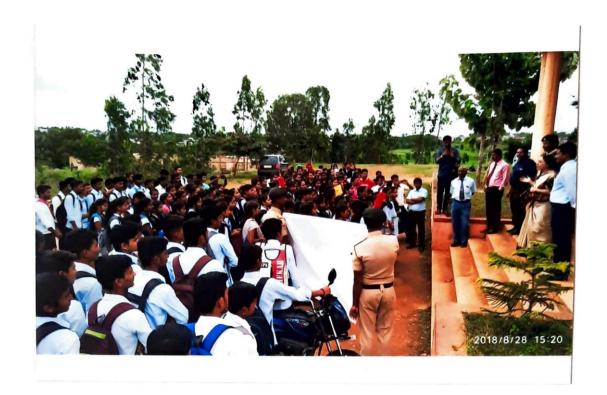

# Institutional initiatives to celebrate / organize national and international commemorative days, events and festivals

|       | During Year 2018-19                                |               |  |
|-------|----------------------------------------------------|---------------|--|
| SI No | Title of the Program                               | Date of Event |  |
| 1     | International yoga Day                             | 21-06-2020    |  |
| 2     | Drug Addiction Day                                 | 26-06-2020    |  |
| 3     | Kargil Vijay Divas                                 | 04-08-2018    |  |
| 4     | Independence Day                                   | 15-08-2020    |  |
| 5     | Sadhbhavana Day                                    | 20-08-2022    |  |
| 6     | Teacher Day                                        | 05-08-2018    |  |
| 7     | Special Lecturer on moral Values                   | 08-09-2018    |  |
| 8     | N.S.S Foundation Day                               | 24-09-2018    |  |
| 9     | Gandi Jayanti                                      | 02-10-2018    |  |
| 10    | Maharshi Valmiki and Saradar Vallbai Patel Jayanti | 24-10=2018    |  |
| 11    | Karnataka Rajyotsava Day                           | 01-11-2018    |  |
| 12    | Kanak Das Jayanti                                  | 21-11-2018    |  |
| 13    | Constitutional Day                                 | 25-11-2018    |  |
| 14    | N.C.C Day                                          | 15-12-2018    |  |
| 15    | Swami Vivekanand Jayanti                           | 12-01-2019    |  |
| 16    | Republic day                                       | 26-01-2019    |  |
| 17    | International women's day                          | 08-03-2019    |  |
| 18    | Ambedkar Jayanti                                   | 14-04-2019    |  |

|       | During Year 2019-20                                |               |  |
|-------|----------------------------------------------------|---------------|--|
| SI No | Title of the Program                               | Date of Event |  |
| 1     | Kargil Vijay divas                                 | 26-07-2019    |  |
| 2     | Independence Day                                   | 15-08-2019    |  |
| 3     | Quit India Jatha                                   | 29-08-2019    |  |
| 4     | Teacher Day                                        | 05-09-2019    |  |
| 5     | N.S.S Foundation Day                               | 24-09-2019    |  |
| 6     | Gandi Jayanti                                      | 02-10-2019    |  |
| 7     | Maharshi Valmiki and Saradar Vallbai Patel Jayanti | 31-10-2019    |  |
| 8     | Karnataka Rajyotsava Day                           | 01-11-2019    |  |
| 9     | Kanak Das Jayanti                                  | 21-11-2019    |  |
| 10    | Constitutional Day                                 | 25-11-2019    |  |
| 11    | Swami Vivekanand Jayanti                           | 12-01-2021    |  |
| 12    | Republic Day                                       | 26-01-2019    |  |
| 13    | International women's day                          | 08-03-2020    |  |
| 14    | Ambedkar Jayanti                                   | 14-04-2020    |  |