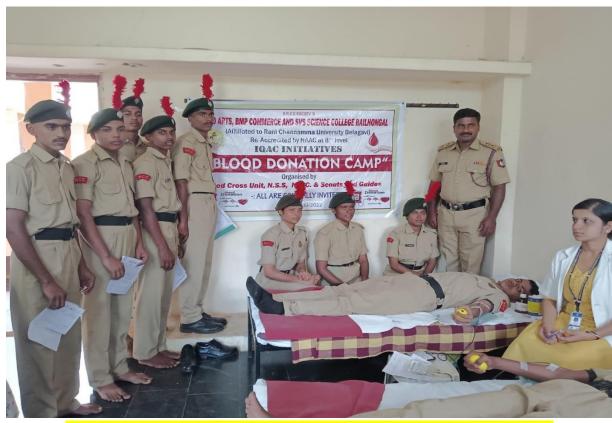

|       | During Year 2022-23                                |               |  |
|-------|----------------------------------------------------|---------------|--|
|       | Title of the Program                               | Date of Event |  |
|       |                                                    |               |  |
| SI No |                                                    |               |  |
| 1     | Kargil Vijay divas                                 | 17-06-2022    |  |
| 2     | Independence Day                                   | 15-08-2022    |  |
| 3     | Teacher Day                                        | 05-09-2022    |  |
| 4     | Blood Donation Camp                                | 17-09-2022    |  |
| 5     | Gandi Jayanti                                      | 02-10-2022    |  |
| 6     | Maharshi Valmiki and Saradar Vallbai Patel Jayanti | 31-10-2022    |  |
| 7     | Karnataka Rajyotsava Day                           | 01-11-2022    |  |
| 8     | Kanak Das Jayanti                                  | 21-11-2022    |  |
| 9     | Constitutional Day                                 | 26-11-2022    |  |
| 10    | NCC Day Celebration                                | 27-11-2022    |  |
| 11    | Voter's Day Awareness Programme                    | 12-12-2022    |  |
| 12    | Swami Vivekanand 160 <sup>th</sup> Jayanti         | 12-01-2023    |  |
| 13    | Republic Day                                       | 26-01-2023    |  |
| 14    | Ambedkar Jayanti                                   | 14-04-2023    |  |
| 15    | International Yoga Day                             | 21-06-2023    |  |
| 16    | Fun week for girls' students                       | 10-07-2023 to |  |
|       |                                                    | 15-07-2023    |  |