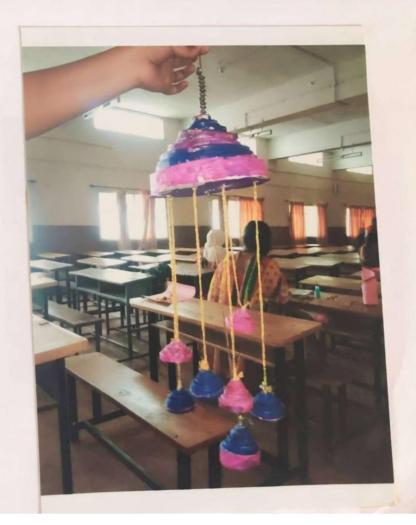

# Sample Photos of Various Competitions Organized by Women Empowerment Cell

During the year 2018-19

K.R.C.E. Society's
GGD Arts, BMP Commerce & SVS Science College,
BAILHONGAL - 591 102, Dist: Belgaum
Tel: 08288-233180, Fax: 08288-233280 E-mail:krcesblh@gmail.com

The activities of Women's Empowerment Cell for the academic 2018-19 was inaugurated along with the cultural association and college Gymkhana.

Women's Empowerment Cell conducted various competitions for the academic year and hence encouraged the lady students. Through the activities like Cooking without flame, Craft, Drawing, Nail Art, Singing, Dancing, Mehandi, Hair Style, Vegetable Cutting, Rangolli, Fashion show etc.

Lady students actively participated in all the activities which help them to identified the talent in them and also we were successful in building the academic atmosphere for the ladies students and the prizes will also distribute for the best performance in the events.