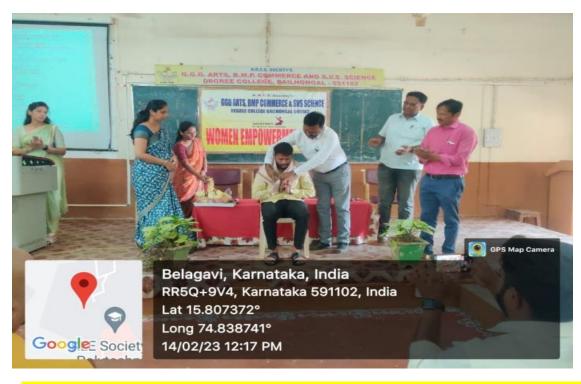

#### **During Year 2022-23**

| SI No | Title of the Program                        | Date of Event | Guest                |
|-------|---------------------------------------------|---------------|----------------------|
| 1     | Special Lecture "Strategies for Competitive | 14-02-2023    | Mr. Akshay Moogi     |
|       | Exams" by Women Empowerment Cell            |               |                      |
| 2     | Various Competitions Organized by Women     | 10-07-2023    | Staff of our College |
|       | Empowerment Cell                            | То            | _                    |
|       |                                             | 15-07-2023    |                      |