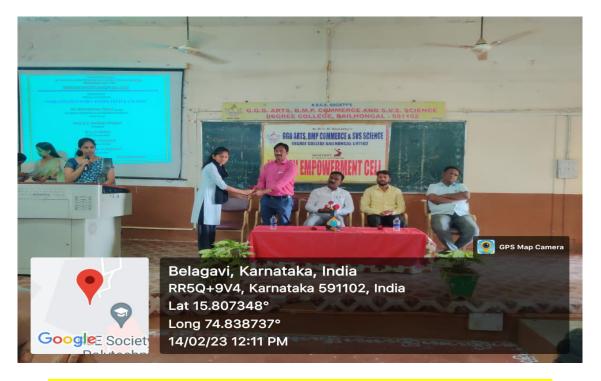

#### **During Year 2022-23**

| SI No | Title of the Program                        | Date of Event | Guest                |
|-------|---------------------------------------------|---------------|----------------------|
| 1     | Special Lecture "Strategies for Competitive | 14-02-2023    | Mr. Akshay Moogi     |
|       | Exams" by Women Empowerment Cell            |               |                      |
| 2     | Various Competitions Organized by Women     | 10-07-2023    | Staff of our College |
|       | Empowerment Cell                            | То            | _                    |
|       |                                             | 15-07-2023    |                      |