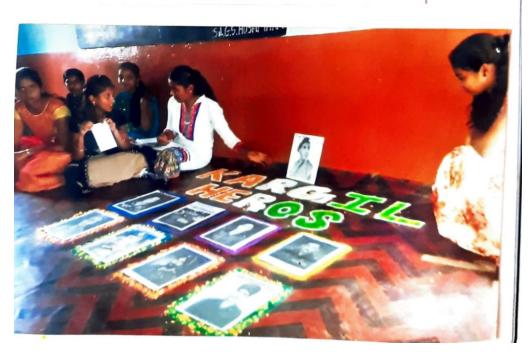

# Institutional initiatives to celebrate / organize national and international commemorative days, events and festivals

|       | During Year 2018-19                                |               |  |
|-------|----------------------------------------------------|---------------|--|
| SI No | Title of the Program                               | Date of Event |  |
| 1     | International yoga Day                             | 21-06-2020    |  |
| 2     | Drug Addiction Day                                 | 26-06-2020    |  |
| 3     | Kargil Vijay Divas                                 | 04-08-2018    |  |
| 4     | Independence Day                                   | 15-08-2020    |  |
| 5     | Sadhbhavana Day                                    | 20-08-2022    |  |
| 6     | Teacher Day                                        | 05-08-2018    |  |
| 7     | Special Lecturer on moral Values                   | 08-09-2018    |  |
| 8     | N.S.S Foundation Day                               | 24-09-2018    |  |
| 9     | Gandi Jayanti                                      | 02-10-2018    |  |
| 10    | Maharshi Valmiki and Saradar Vallbai Patel Jayanti | 24-10=2018    |  |
| 11    | Karnataka Rajyotsava Day                           | 01-11-2018    |  |
| 12    | Kanak Das Jayanti                                  | 21-11-2018    |  |
| 13    | Constitutional Day                                 | 25-11-2018    |  |
| 14    | N.C.C Day                                          | 15-12-2018    |  |
| 15    | Swami Vivekanand Jayanti                           | 12-01-2019    |  |
| 16    | Republic day                                       | 26-01-2019    |  |
| 17    | International women's day                          | 08-03-2019    |  |
| 18    | Ambedkar Jayanti                                   | 14-04-2019    |  |

|       | During Year 2022-23                                |               |  |
|-------|----------------------------------------------------|---------------|--|
|       | Title of the Program                               | Date of Event |  |
|       |                                                    |               |  |
| SI No |                                                    |               |  |
| 1     | Kargil Vijay divas                                 | 17-06-2022    |  |
| 2     | Independence Day                                   | 15-08-2022    |  |
| 3     | Teacher Day                                        | 05-09-2022    |  |
| 4     | Blood Donation Camp                                | 17-09-2022    |  |
| 5     | Gandi Jayanti                                      | 02-10-2022    |  |
| 6     | Maharshi Valmiki and Saradar Vallbai Patel Jayanti | 31-10-2022    |  |
| 7     | Karnataka Rajyotsava Day                           | 01-11-2022    |  |
| 8     | Kanak Das Jayanti                                  | 21-11-2022    |  |
| 9     | Constitutional Day                                 | 26-11-2022    |  |
| 10    | NCC Day Celebration                                | 27-11-2022    |  |
| 11    | Voter's Day Awareness Programme                    | 12-12-2022    |  |
| 12    | Swami Vivekanand 160 <sup>th</sup> Jayanti         | 12-01-2023    |  |
| 13    | Republic Day                                       | 26-01-2023    |  |
| 14    | Ambedkar Jayanti                                   | 14-04-2023    |  |
| 15    | International Yoga Day                             | 21-06-2023    |  |
| 16    | Fun week for girls' students                       | 10-07-2023 to |  |
|       |                                                    | 15-07-2023    |  |