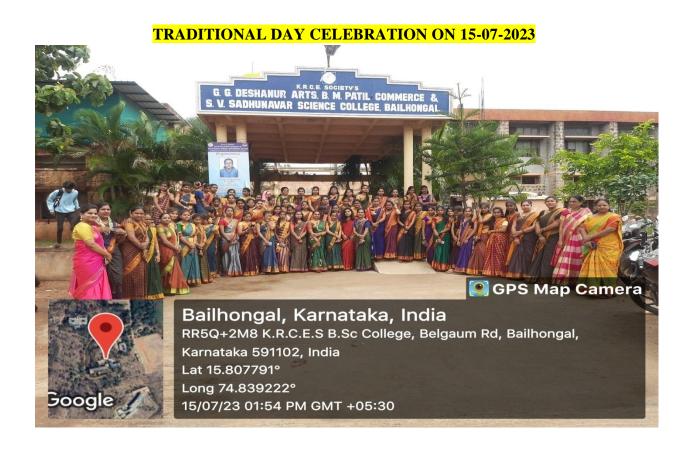

#### **During Year 2022-23**

| SI No | Title of the Program                        | Date of Event | Guest                |
|-------|---------------------------------------------|---------------|----------------------|
| 1     | Special Lecture "Strategies for Competitive | 14-02-2023    | Mr. Akshay Moogi     |
|       | Exams" by Women Empowerment Cell            |               |                      |
| 2     | Various Competitions Organized by Women     | 10-07-2023    | Staff of our College |
|       | Empowerment Cell                            | То            | _                    |
|       |                                             | 15-07-2023    |                      |

|       | During Year 2022-23                                |               |  |
|-------|----------------------------------------------------|---------------|--|
|       | Title of the Program                               | Date of Event |  |
|       |                                                    |               |  |
| SI No |                                                    |               |  |
| 1     | Kargil Vijay divas                                 | 17-06-2022    |  |
| 2     | Independence Day                                   | 15-08-2022    |  |
| 3     | Teacher Day                                        | 05-09-2022    |  |
| 4     | Blood Donation Camp                                | 17-09-2022    |  |
| 5     | Gandi Jayanti                                      | 02-10-2022    |  |
| 6     | Maharshi Valmiki and Saradar Vallbai Patel Jayanti | 31-10-2022    |  |
| 7     | Karnataka Rajyotsava Day                           | 01-11-2022    |  |
| 8     | Kanak Das Jayanti                                  | 21-11-2022    |  |
| 9     | Constitutional Day                                 | 26-11-2022    |  |
| 10    | NCC Day Celebration                                | 27-11-2022    |  |
| 11    | Voter's Day Awareness Programme                    | 12-12-2022    |  |
| 12    | Swami Vivekanand 160 <sup>th</sup> Jayanti         | 12-01-2023    |  |
| 13    | Republic Day                                       | 26-01-2023    |  |
| 14    | Ambedkar Jayanti                                   | 14-04-2023    |  |
| 15    | International Yoga Day                             | 21-06-2023    |  |
| 16    | Fun week for girls' students                       | 10-07-2023 to |  |
|       |                                                    | 15-07-2023    |  |