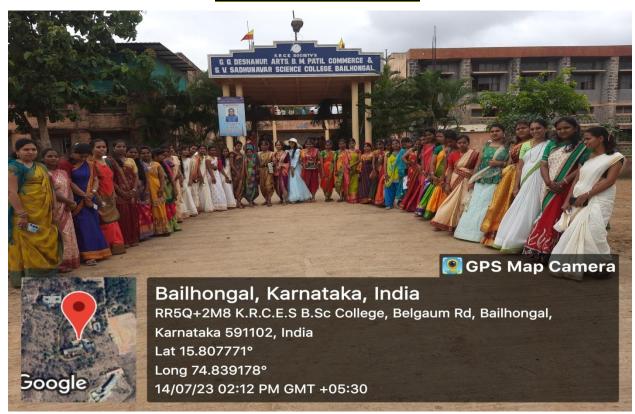

#### **During Year 2022-23**

| SI No | Title of the Program                        | Date of Event | Guest                |
|-------|---------------------------------------------|---------------|----------------------|
| 1     | Special Lecture "Strategies for Competitive | 14-02-2023    | Mr. Akshay Moogi     |
|       | Exams" by Women Empowerment Cell            |               |                      |
| 2     | Various Competitions Organized by Women     | 10-07-2023    | Staff of our College |
|       | Empowerment Cell                            | То            | _                    |
|       |                                             | 15-07-2023    |                      |

|       | During Year 2022-23                                |               |  |
|-------|----------------------------------------------------|---------------|--|
|       | Title of the Program                               | Date of Event |  |
|       |                                                    |               |  |
| SI No |                                                    |               |  |
| 1     | Kargil Vijay divas                                 | 17-06-2022    |  |
| 2     | Independence Day                                   | 15-08-2022    |  |
| 3     | Teacher Day                                        | 05-09-2022    |  |
| 4     | Blood Donation Camp                                | 17-09-2022    |  |
| 5     | Gandi Jayanti                                      | 02-10-2022    |  |
| 6     | Maharshi Valmiki and Saradar Vallbai Patel Jayanti | 31-10-2022    |  |
| 7     | Karnataka Rajyotsava Day                           | 01-11-2022    |  |
| 8     | Kanak Das Jayanti                                  | 21-11-2022    |  |
| 9     | Constitutional Day                                 | 26-11-2022    |  |
| 10    | NCC Day Celebration                                | 27-11-2022    |  |
| 11    | Voter's Day Awareness Programme                    | 12-12-2022    |  |
| 12    | Swami Vivekanand 160 <sup>th</sup> Jayanti         | 12-01-2023    |  |
| 13    | Republic Day                                       | 26-01-2023    |  |
| 14    | Ambedkar Jayanti                                   | 14-04-2023    |  |
| 15    | International Yoga Day                             | 21-06-2023    |  |
| 16    | Fun week for girls' students                       | 10-07-2023 to |  |
|       |                                                    | 15-07-2023    |  |