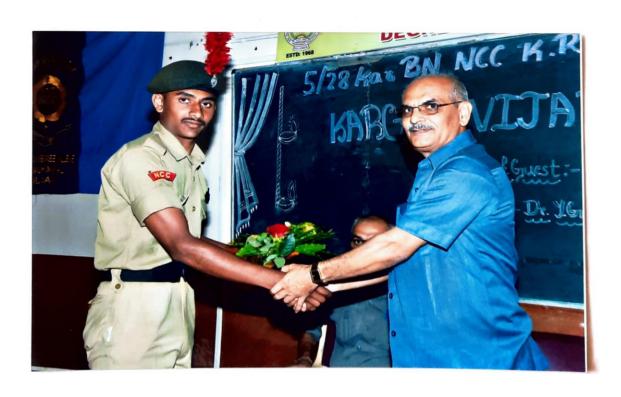

# Institutional initiatives to celebrate / organize national and international commemorative days, events and festivals

|       | During Year 2018-19                                |               |  |
|-------|----------------------------------------------------|---------------|--|
| SI No | Title of the Program                               | Date of Event |  |
| 1     | International yoga Day                             | 21-06-2020    |  |
| 2     | Drug Addiction Day                                 | 26-06-2020    |  |
| 3     | Kargil Vijay Divas                                 | 04-08-2018    |  |
| 4     | Independence Day                                   | 15-08-2020    |  |
| 5     | Sadhbhavana Day                                    | 20-08-2022    |  |
| 6     | Teacher Day                                        | 05-08-2018    |  |
| 7     | Special Lecturer on moral Values                   | 08-09-2018    |  |
| 8     | N.S.S Foundation Day                               | 24-09-2018    |  |
| 9     | Gandi Jayanti                                      | 02-10-2018    |  |
| 10    | Maharshi Valmiki and Saradar Vallbai Patel Jayanti | 24-10=2018    |  |
| 11    | Karnataka Rajyotsava Day                           | 01-11-2018    |  |
| 12    | Kanak Das Jayanti                                  | 21-11-2018    |  |
| 13    | Constitutional Day                                 | 25-11-2018    |  |
| 14    | N.C.C Day                                          | 15-12-2018    |  |
| 15    | Swami Vivekanand Jayanti                           | 12-01-2019    |  |
| 16    | Republic day                                       | 26-01-2019    |  |
| 17    | International women's day                          | 08-03-2019    |  |
| 18    | Ambedkar Jayanti                                   | 14-04-2019    |  |