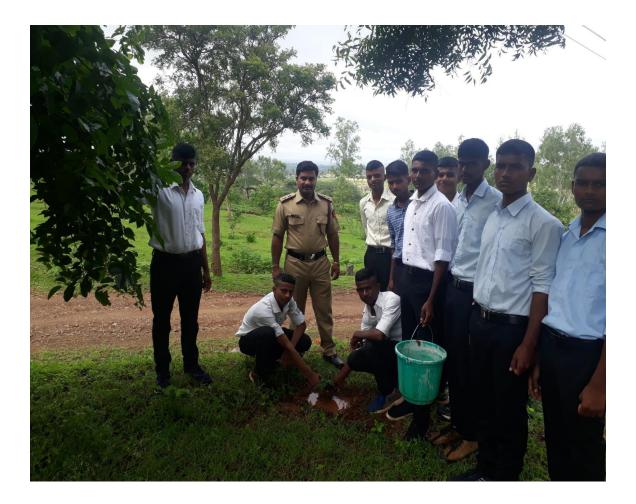

#### 3. The Context.

We are observing the rate of pollution has been found in the environment and there are many causes namely increasing in use of vehicle, use plastic bags, deforestation, urbanization and increase of industries which makes air pollution etc. In this context the institution chose the tree plantation as one our best practice. In the campus the tree plantation programme was organized by the supportive cells N.S.S, N.C.C, Scouts and Guides. The volunteers of these Cells are planted many trees in the campus to maintain eco-friendly, sustainable campus and to disseminate the concept of eco-friendly culture.

#### 4. The Practice.

The volunteers of NSS, NCC, Scouts and Guides are involved to the event and different varieties of plant are planted in the campus. The forest department of Bailhongal has given different plants with some medicinal plants. Also, the staff members of our college are actively participated in the event. The students are attracted to eco-friendly, beautiful campus strategies.

## Tree Plantation by scouts and Guides students