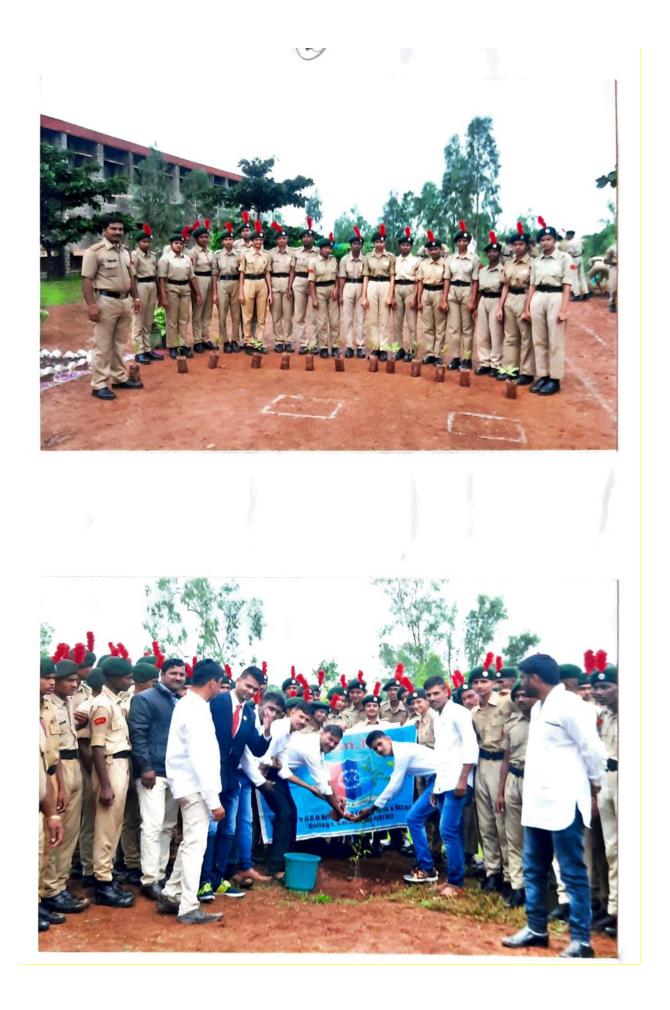

#### 3. The Context.

We are observing the rate of pollution has been found in the environment and there are many causes namely increasing in use of vehicle, use plastic bags, deforestation, urbanization and increase of industries which makes air pollution etc. In this context the institution chose the tree plantation as one our best practice. In the campus the tree plantation programme was organized by the supportive cells N.S.S, N.C.C, Scouts and Guides. The volunteers of these Cells are planted many trees in the campus to maintain eco-friendly, sustainable campus and to disseminate the concept of eco-friendly culture.

#### 4. The Practice.

The volunteers of NSS, NCC, Scouts and Guides are involved to the event and different varieties of plant are planted in the campus. The forest department of Bailhongal has given different plants with some medicinal plants. Also, the staff members of our college are actively participated in the event. The students are attracted to eco-friendly, beautiful campus strategies.

## Tree Plantation by scouts and Guides students