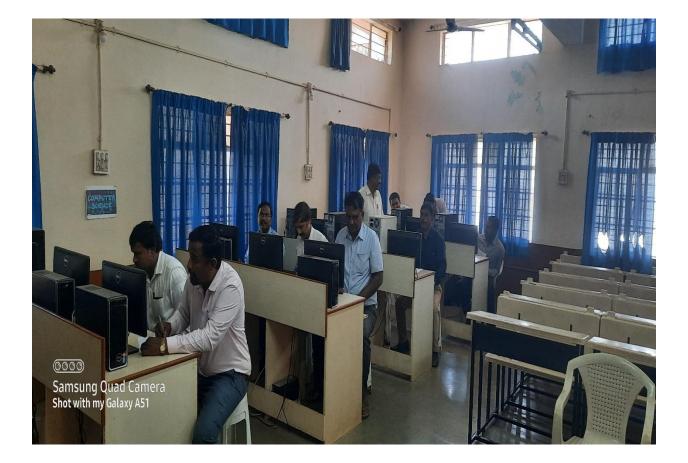

#### 4. The Practice.

COVID-19 crisis being an exceptional situation has helped in accelerating the adoption of digital technologies to deliver education. Most of the educational institutions have moved forward in the direction of online mode of learning. The pandemic resulted in a digital revolution in the higher education system through online lectures, teleconferencing, digital open books, online examination, and interaction in virtual environments. Hence the

institution organized training programme on ICT on February 2021 in the department of computer Science. The resource person Prof. V. N. Kulkarni discussed about how to use digital platforms like Google Classrooms, Microsoft Team, Zoom, and many more to continue the process of learning for students amid pandemics.

#### **USE OF ICT IN TEACHING LEARNING PROCESS**

It gives me an immense pleasure to place before you the brief report of best practice "Use of ICT in teaching Learning Process" of the college. On this context the Teachers Training Programme on Unified University and College Management System (UUCMS) was organized by department of Computer Science on 4<sup>th</sup> February 2022. Prof V.N.Kulkarni H.O.D of Computer Science deportment was the resource person and he explained the contain of UUCMS portal, how to sue UUCMS portal ie how to register, login and how to fill internal Assessment marks of students in UUCMS. Dr.L.B.Kadam, H.O.D of Botany welcomed the dignitaries and participants. Pri. B.B.Budihal gave presidential remark on the occasion. Dr. H. H.Kadenaikenhali proposed vote of thanks to all participants.