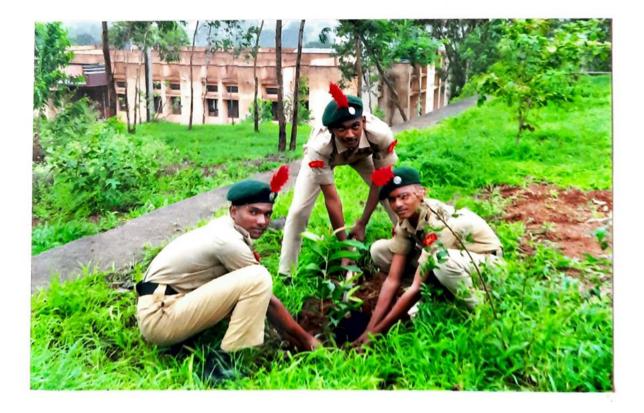

#### 3. The Context.

We are observing the rate of pollution has been found in the environment and there are many causes namely increasing in use of vehicle, use plastic bags, deforestation, urbanization and increase of industries which makes air pollution etc. In this context the institution chose the tree plantation as one our best practice. In the campus the tree plantation programme was organized by the supportive cells N.S.S, N.C.C, Scouts and Guides. The volunteers of these Cells are planted many trees in the campus to maintain eco-friendly, sustainable campus and to disseminate the concept of eco-friendly culture.

#### 4. The Practice.

The volunteers of NSS, NCC, Scouts and Guides are involved to the event and different varieties of plant are planted in the campus. The forest department of Bailhongal has given different plants with some medicinal plants. Also, the staff members of our college are actively participated in the event. The students are attracted to eco-friendly, beautiful campus strategies.