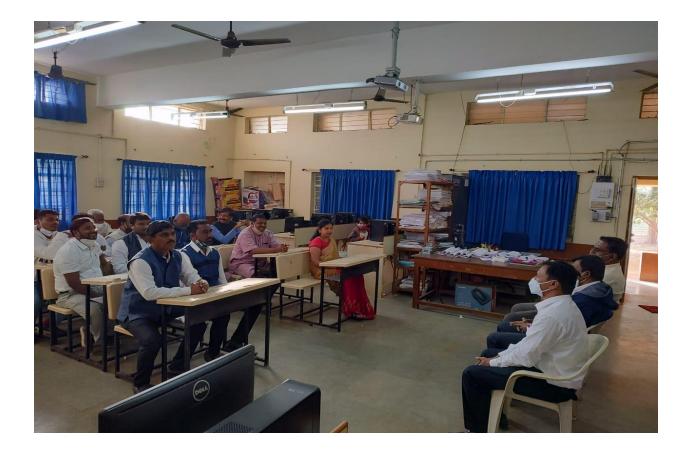

#### **USE OF ICT IN TEACHING LEARNING PROCESS**

It gives me an immense pleasure to place before you the brief report of best practice "Use of ICT in teaching Learning Process" of the college. On this context the Teachers Training Programme on Unified University and College Management System (UUCMS) was organized by department of Computer Science on 4<sup>th</sup> February 2022. Prof V.N.Kulkarni H.O.D of Computer Science deportment was the resource person and he explained the contain of UUCMS portal, how to sue UUCMS portal ie how to register, login and how to fill internal Assessment marks of students in UUCMS. Dr.L.B.Kadam, H.O.D of Botany welcomed the dignitaries and participants. Pri. B.B.Budihal gave presidential remark on the occasion. Dr. H. H.Kadenaikenhali proposed vote of thanks to all participants.