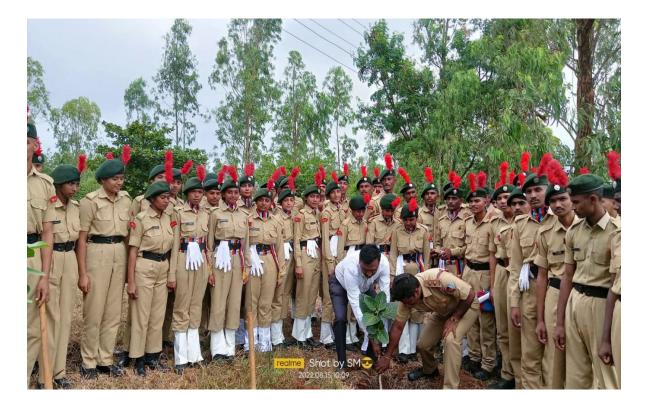

# Tree Plantation During the Year 2021-22

Tree Plantation by Pri B.B.Budihal and NCC Cadets on 15-08-2022

Tree Plantation by Pri B.B.Budihal and NCC Cadets on 15-08-2022

Tree Plantation by Forest officers at our college campus on 05-06-2023