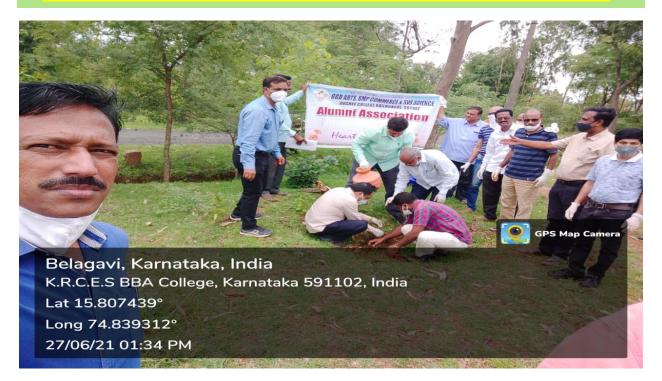

## Tree Plantation by Alumni Association of our College

Tree Plantation by Alumni Association of our College