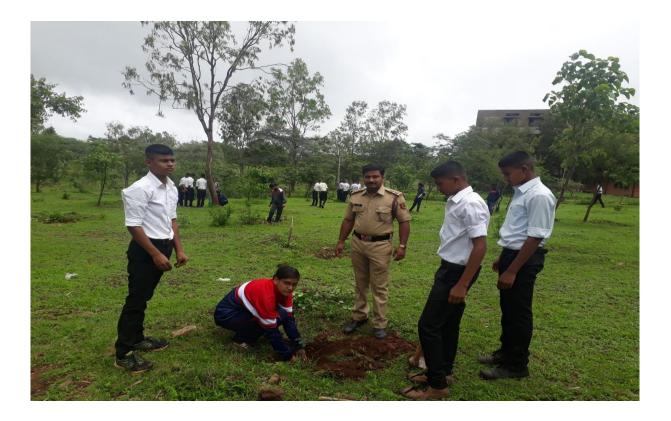

Tree Plantation by by staff and NSS students at Bevinakoppa Village on 03-03-2023 in NSS Annual Camp 2022-23

Tree Plantation by by staff and NSS students at Bevinakoppa Village on 03-03-2023 in NSS Annual Camp 2022-23