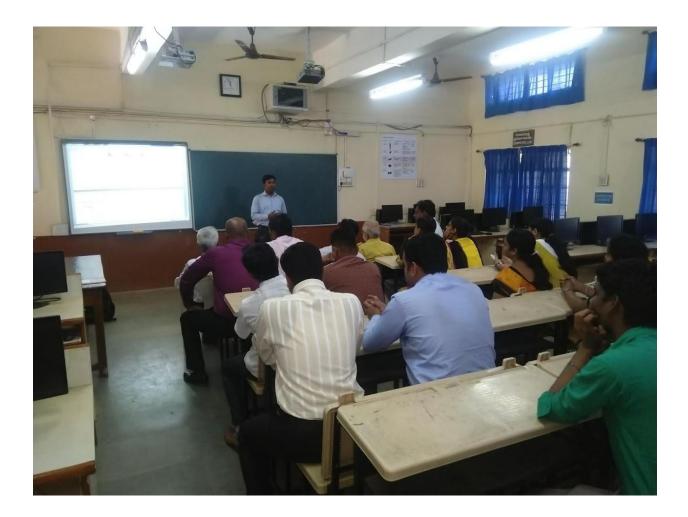

TIME: 11.00 AM

VENUE: DEPT OF COMPUTER SCIENCE

**BEST PRACTICE** 

"USE OF ICT IN TEACHING AND LEARNING" ORGANIZED BY

**DEPARTMENT OF COMPUTER SCIENCE** 

Resource Person: Prof. V N Kulkarni

HOD of Computer Science

DATE: 6th & 7th Feb-2021

President: Prin. B. B. Budihal

Prof: U. B. Hunagund NAAC Co-ordinator Dr. L. B. Kadam AQAC Co-Ordinator

ALL ARE INVITED

Training on 6<sup>th</sup> February 2021

CO-ORDINATOR I. Q. A. C. NAAC GGD Arts, BMP Commerce & SVS Science College, Bailhongel

## Training on 7<sup>th</sup> February 2021

G.G.Deshnur Arts, B.M.Patil Commerce & S.V.Sadhunavar Science College, Bailhongal 591102.

Tel:08288-233180, Fax: 08288-233288 E-Mail.krcesblh@sify.com