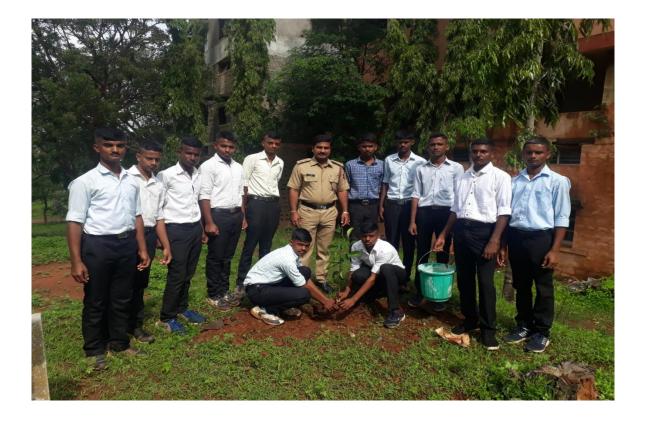

#### 3. The Context.

We are observing the rate of pollution has been found in the environment and there are many causes namely increasing in use of vehicle, use plastic bags, deforestation, urbanization and increase of industries which makes air pollution etc. In this context the institution chose the tree plantation as one our best practice. In the campus the tree plantation programme was organized by the supportive cells N.S.S, N.C.C, Scouts and Guides. The volunteers of these Cells are planted many trees in the campus to maintain eco-friendly, sustainable campus and to disseminate the concept of eco-friendly culture.

#### 4. The Practice.

The volunteers of NSS, NCC, Scouts and Guides are involved to the event and different varieties of plant are planted in the campus. The forest department of Bailhongal has given different plants with some medicinal plants. Also, the staff members of our college are actively participated in the event. The students are attracted to eco-friendly, beautiful campus strategies.

## Tree Plantation by scouts and Guides students