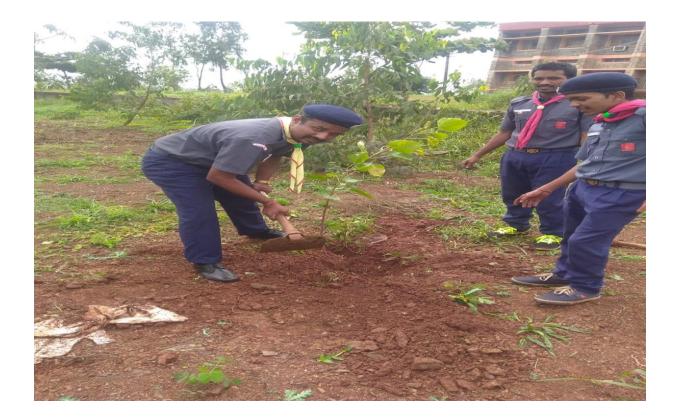

# Tree Plantation During the Year 2021-22

## Tree Plantation by NCC Cadets

# Tree Plantation During the Year 2021-22

Tree Plantation by Pri B.B.Budihal and NCC Cadets on 15-08-2022

Tree Plantation by Pri B.B.Budihal and NCC Cadets on 15-08-2022

Tree Plantation by Forest officers at our college campus on 05-06-2023