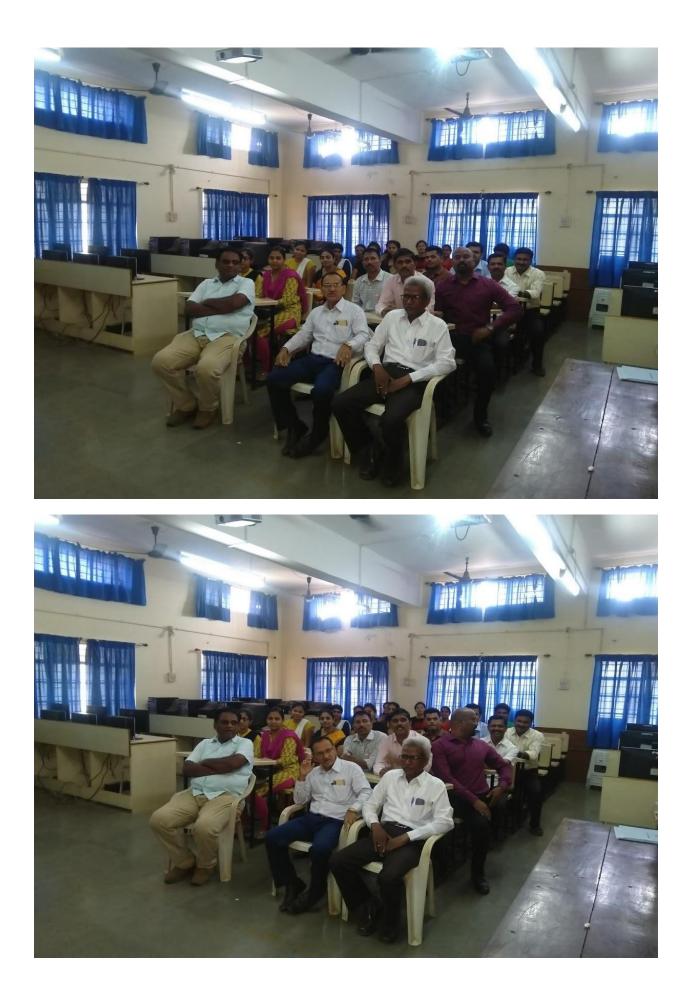

TIME: 11.00 AM

VENUE: DEPT OF COMPUTER SCIENCE

**BEST PRACTICE** 

"USE OF ICT IN TEACHING AND LEARNING" ORGANIZED BY

**DEPARTMENT OF COMPUTER SCIENCE** 

Resource Person: Prof. V N Kulkarni

HOD of Computer Science

DATE: 6th & 7th Feb-2021

President: Prin. B. B. Budihal

Prof: U. B. Hunagund NAAC Co-ordinator Dr. L. B. Kadam AQAC Co-Ordinator

ALL ARE INVITED

Training on 6<sup>th</sup> February 2021

CO-ORDINATOR I. Q. A. C. NAAC GGD Arts, BMP Commerce & SVS Science College, Bailhongel

## Training on 7<sup>th</sup> February 2021

G.G.Deshnur Arts, B.M.Patil Commerce & S.V.Sadhunavar Science College, Bailhongal 591102.

Tel:08288-233180, Fax: 08288-233288 E-Mail.krcesblh@sify.com