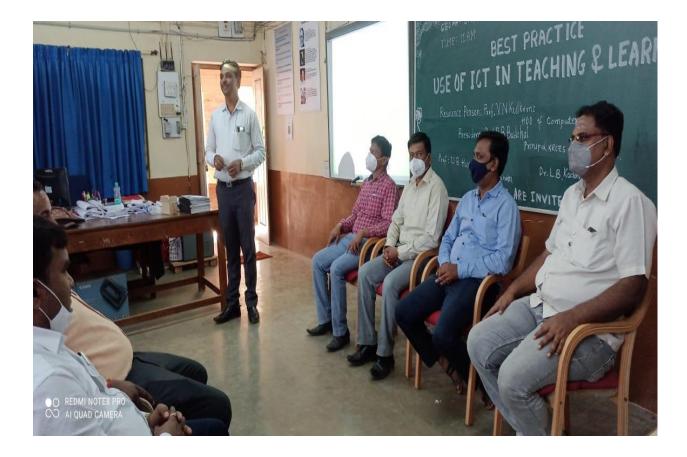

#### 4. The Practice.

COVID-19 crisis being an exceptional situation has helped in accelerating the adoption of digital technologies to deliver education. Most of the educational institutions have moved forward in the direction of online mode of learning. The pandemic resulted in a digital revolution in the higher education system through online lectures, teleconferencing, digital open books, online examination, and interaction in virtual environments. Hence the

institution organized training programme on ICT on February 2021 in the department of computer Science. The resource person Prof. V. N. Kulkarni discussed about how to use digital platforms like Google Classrooms, Microsoft Team, Zoom, and many more to continue the process of learning for students amid pandemics.