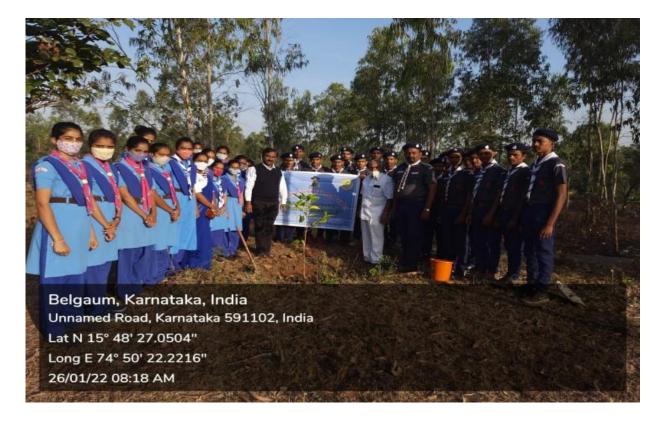

s and Guides students



CO-ORDINATOR I. Q. A. C. NAAC GGD Arts, BMP Commerce & SVS Science College, Bailhongel

hal

KINCIPAL, K. R. C. E. Society's, 3. G. D. Arts, B. M. P. Commerce & S. V. S. Science College, -BAILHONGAL,

# Tree Plantation During the Year 2020-21





















CO-ORDINATOR I. Q. A. C. NAAC GGD Arts, BMP Commerce & SVS Science College, Bailhongel

abal KINCIPAL.

K. R. C. E. Society's, 3. G. D. Arts, B. M. P. Commerce & S. V. S. Science College, -BAILHONGAL.

# Tree Plantation During the Year 2021-22



## Tree Plantation by Alumni Association of our College



Tree Plantation by Alumni Association of our College



## Tree Plantation by Alumni Association of our College



Tree Plantation by Alumni Association of our College



## Tree Plantation by NCC Cadets



## Tree Plantation by scouts and Guides students

# Tree Plantation During the Year 2021-22



Tree Plantation by Pri B.B.Budihal and NCC Cadets on 15-08-2022



Tree Plantation by Pri B.B.Budihal and NCC Cadets on 15-08-2022





Tree Plantation by Forest officers at our college campus on 05-06-2023



Tree Plantation by by staff and NSS students at Bevinakoppa Village on 03-03-2023 in NSS Annual Camp 2022-23



Tree Plantation by by staff and NSS students at Bevinakoppa Village on 03-03-2023 in NSS Annual Camp 2022-23



CO-ORDINATOR I. Q. A. C. NAAC GGD Arts, BMP Commerce & SVS Science College, Bailhongel

what

FRINCIPAL, K. R. C. E. Society's, 3. G. D. Arts, B. M. P. Commerce S. V. S. Science College, -BAILHONGAL.



K.R.C.E.Society's GGD Arts, BMP Commerce & SVS Science College,BAI