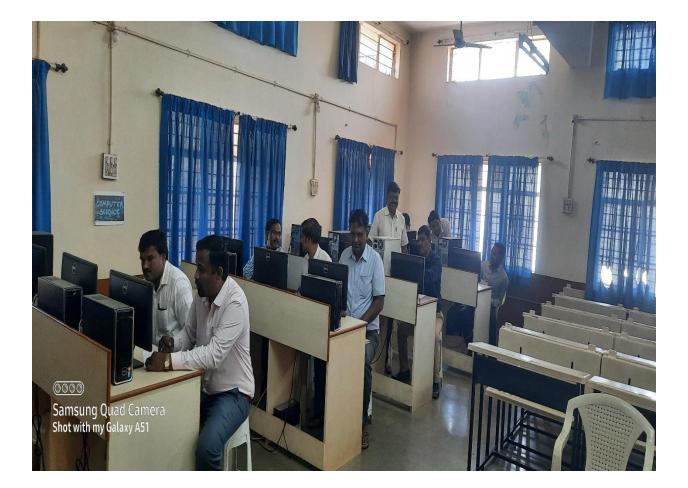

#### 4. The Practice.

COVID-19 crisis being an exceptional situation has helped in accelerating the adoption of digital technologies to deliver education. Most of the educational institutions have moved forward in the direction of online mode of learning. The pandemic resulted in a digital revolution in the higher education system through online lectures, teleconferencing, digital open books, online examination, and interaction in virtual environments. Hence the

institution organized training programme on ICT on February 2021 in the department of computer Science. The resource person Prof. V. N. Kulkarni discussed about how to use digital platforms like Google Classrooms, Microsoft Team, Zoom, and many more to continue the process of learning for students amid pandemics.

#### **USE OF ICT IN TEACHING LEARNING PROCESS**

It gives me an immense pleasure to place before you the brief report of best practice "Use of ICT in teaching Learning Process" of the college. On this context the Teachers Training Programme on Unified University and College Management System (UUCMS) was organized by department of Computer Science on 4<sup>th</sup> February 2022. Prof V.N.Kulkarni H.O.D of Computer Science deportment was the resource person and he explained the contain of UUCMS portal, how to sue UUCMS portal ie how to register, login and how to fill internal Assessment marks of students in UUCMS. Dr.L.B.Kadam, H.O.D of Botany welcomed the dignitaries and participants. Pri. B.B.Budihal gave presidential remark on the occasion. Dr. H. H.Kadenaikenhali proposed vote of thanks to all participants.