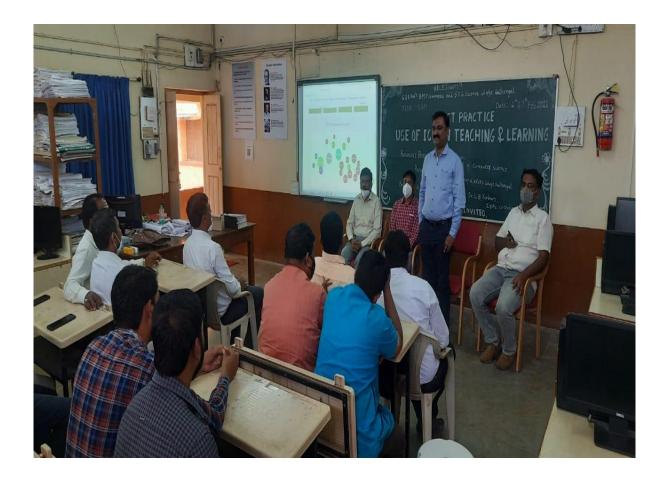

#### **USE OF ICT IN TEACHING LEARNING PROCESS**

It gives me an immense pleasure to place before you the brief report of best practice "Use of ICT in teaching Learning Process" of college. On this context the Teachers Training Programme on Use of online teaching platforms was organized by department of Computer Science on 6<sup>th</sup> and 7<sup>th</sup> February 2021.Prof V.N.Kulkarni H.O.D of Computer Science deportment was the resource person and he discussed how to use digital platforms like Google Classrooms, Microsoft Team, Zoom, and many more to continue the process of learning for students amid pandemics. what are the free online teaching platform for virtual learning. Prof. N.K.Enagi, H.O.D of Mathematics welcomed the dignitaries and participants. Pri. B.B.Budihal gave presidential remark on the occasion. Dr.L.R.Dindalkoppa H.O.D of Zoology proposed vote of thanks to all participants.

TIME: 11.00 AM

VENUE: DEPT OF COMPUTER SCIENCE

**BEST PRACTICE** 

"USE OF ICT IN TEACHING AND LEARNING" ORGANIZED BY

**DEPARTMENT OF COMPUTER SCIENCE** 

Resource Person: Prof. V N Kulkarni

HOD of Computer Science

DATE: 6th & 7th Feb-2021

President: Prin. B. B. Budihal

Prof: U. B. Hunagund NAAC Co-ordinator Dr. L. B. Kadam AQAC Co-Ordinator

ALL ARE INVITED

Training on 6<sup>th</sup> February 2021

CO-ORDINATOR I. Q. A. C. NAAC GGD Arts, BMP Commerce & SVS Science College, Bailhongel