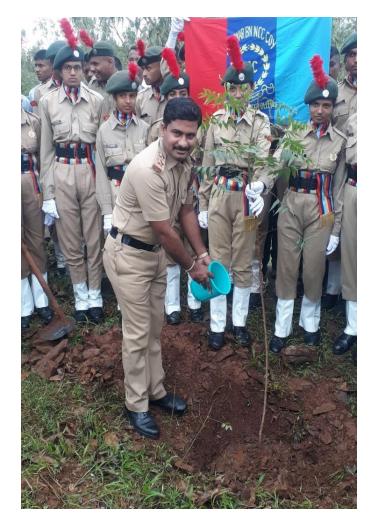

## Tree Plantation by NCC Cadets

# Tree Plantation During the Year 2021-22

Tree Plantation by Pri B.B.Budihal and NCC Cadets on 15-08-2022

Tree Plantation by Pri B.B.Budihal and NCC Cadets on 15-08-2022

Tree Plantation by Forest officers at our college campus on 05-06-2023