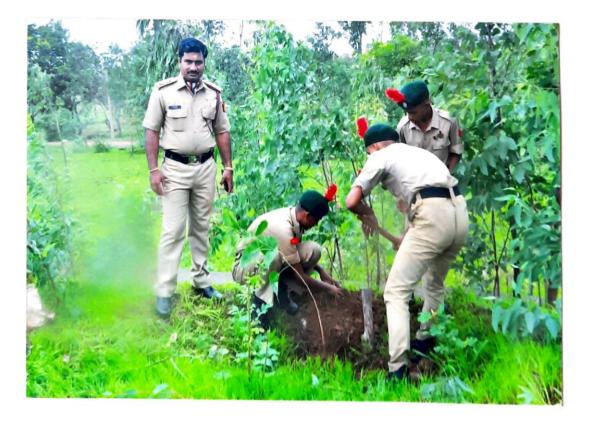

#### 3. The Context.

We are observing the rate of pollution has been found in the environment and there are many causes namely increasing in use of vehicle, use plastic bags, deforestation, urbanization and increase of industries which makes air pollution etc. In this context the institution chose the tree plantation as one our best practice. In the campus the tree plantation programme was organized by the supportive cells N.S.S, N.C.C, Scouts and Guides. The volunteers of these Cells are planted many trees in the campus to maintain eco-friendly, sustainable campus and to disseminate the concept of eco-friendly culture.

#### 4. The Practice.

The volunteers of NSS, NCC, Scouts and Guides are involved to the event and different varieties of plant are planted in the campus. The forest department of Bailhongal has given different plants with some medicinal plants. Also, the staff members of our college are actively participated in the event. The students are attracted to eco-friendly, beautiful campus strategies.