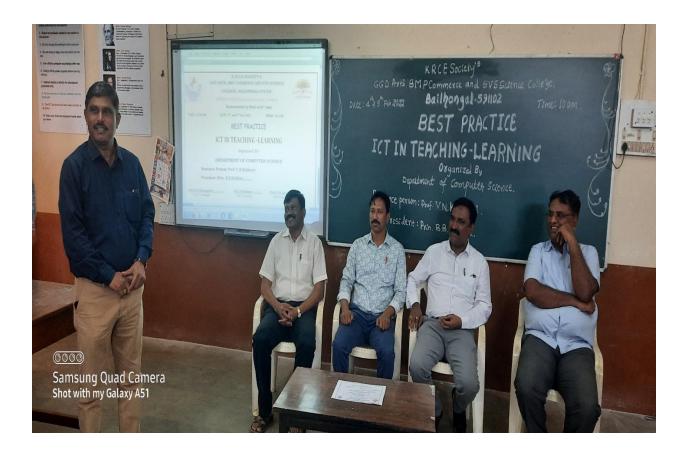

TIME: 11.00 AM

VENUE: DEPT OF COMPUTER SCIENCE

**BEST PRACTICE** 

"USE OF ICT IN TEACHING AND LEARNING" ORGANIZED BY

**DEPARTMENT OF COMPUTER SCIENCE** 

Resource Person: Prof. V N Kulkarni

HOD of Computer Science

DATE: 6th & 7th Feb-2021

President: Prin. B. B. Budihal

Prof: U. B. Hunagund NAAC Co-ordinator Dr. L. B. Kadam AQAC Co-Ordinator

ALL ARE INVITED

Training on 6<sup>th</sup> February 2021

CO-ORDINATOR I. Q. A. C. NAAC GGD Arts, BMP Commerce & SVS Science College, Bailhongel