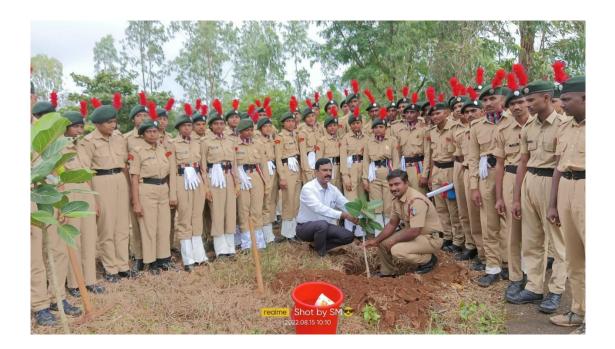

# Tree Plantation During the Year 2021-22

Tree Plantation by Pri B.B.Budihal and NCC Cadets on 15-08-2022

Tree Plantation by Pri B.B.Budihal and NCC Cadets on 15-08-2022

Tree Plantation by Forest officers at our college campus on 05-06-2023