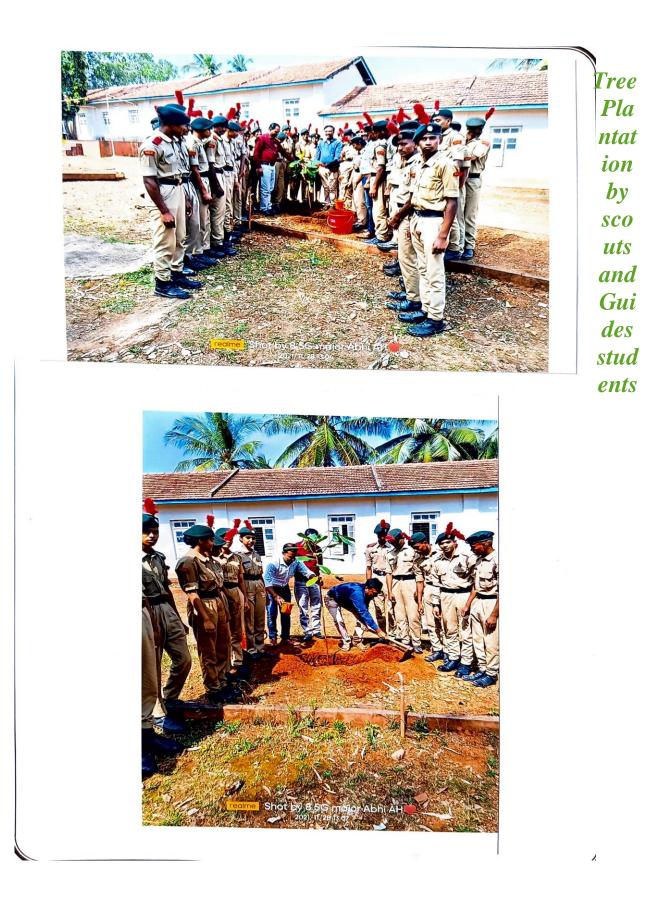

# Tree Plantation During the Year 2018-19

Tree Plantation by scouts and Guides students

CO-ORDINATOR I. Q. A. C. NAAC GGD Arts, BMP Commerce & SVS Science College, Bailhongel

hal

KINCIPAL, K. R. C. E. Society's, 3. G. D. Arts, B. M. P. Commerce & S. V. S. Science College, -BAILHONGAL,

## Tree Plantation by scouts and Guides students