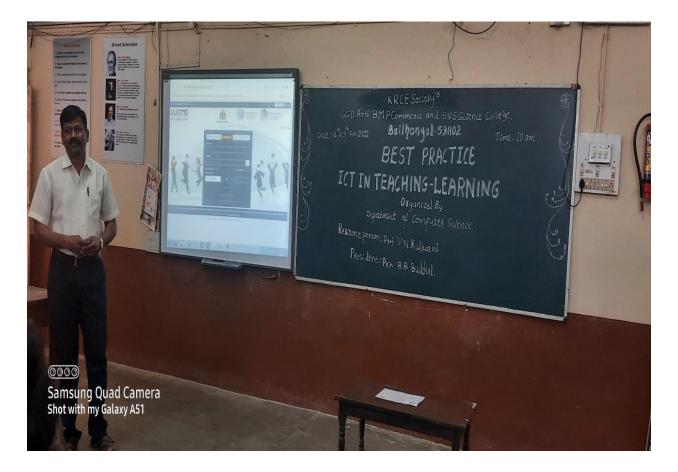

TIME: 11.00 AM

VENUE: DEPT OF COMPUTER SCIENCE

**BEST PRACTICE** 

"USE OF ICT IN TEACHING AND LEARNING" ORGANIZED BY

**DEPARTMENT OF COMPUTER SCIENCE** 

Resource Person: Prof. V N Kulkarni

HOD of Computer Science

DATE: 6th & 7th Feb-2021

President: Prin. B. B. Budihal

Prof: U. B. Hunagund NAAC Co-ordinator Dr. L. B. Kadam AQAC Co-Ordinator

ALL ARE INVITED

Training on 6<sup>th</sup> February 2021

CO-ORDINATOR I. Q. A. C. NAAC GGD Arts, BMP Commerce & SVS Science College, Bailhongel