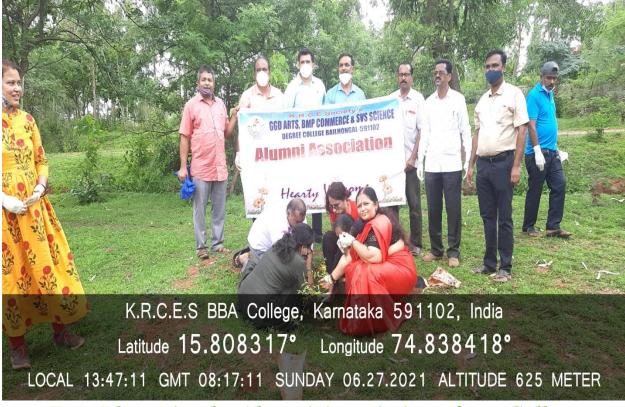

## Tree Plantation by Alumni Association of our College

Tree Plantation by Alumni Association of our College