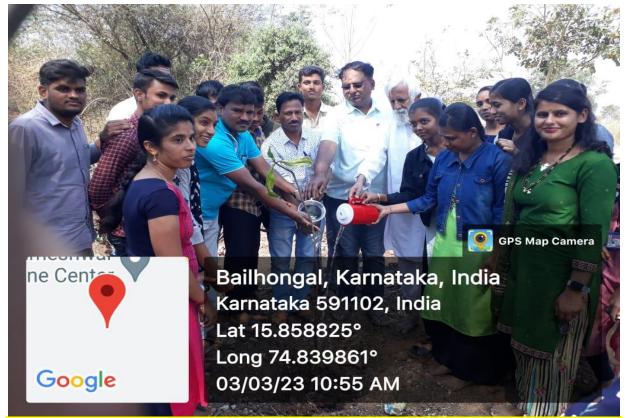

Tree Plantation by by staff and NSS students at Bevinakoppa Village on 03-03-2023 in NSS Annual Camp 2022-23

Tree Plantation by by staff and NSS students at Bevinakoppa Village on 03-03-2023 in NSS Annual Camp 2022-23