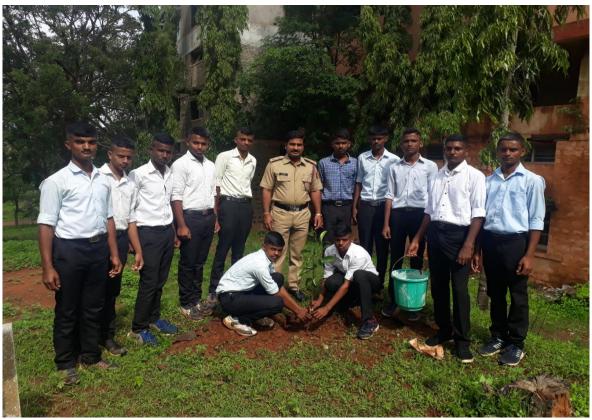

Tree Plantation by by staff and NSS students at Bevinakoppa Village on 03-03-2023 in NSS Annual Camp 2022-23

Tree Plantation by by staff and NSS students at Bevinakoppa Village on 03-03-2023 in NSS Annual Camp 2022-23