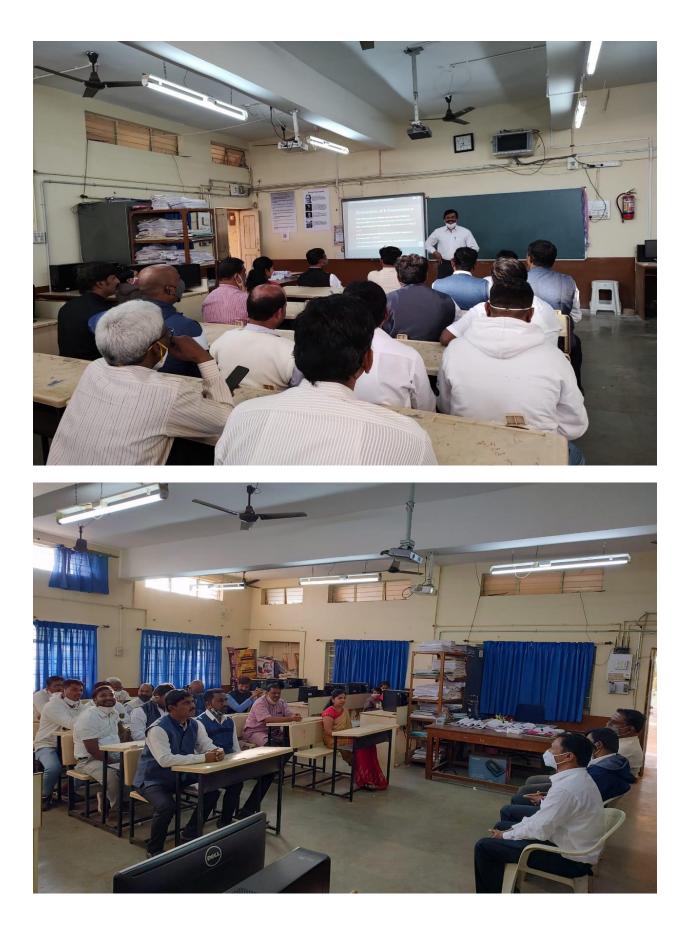

#### **USE OF ICT IN TEACHING LEARNING PROCESS**

It gives me an immense pleasure to place before you the brief report of best practice "Use of ICT in teaching Learning Process" of college. On this context the Teachers Training Programme on E-Security was organized by department of Computer Science on 17<sup>th</sup> June to 20<sup>th</sup> June 2019.The faculty of Computer Science deportment are the resource persons, in the first day Prof V.N.Kulkarni H.O.D of Computer Science deportment explained about E-Security and importance of it. Prof. L. R. Dindalkoppa, H.O.D of Zoology welcomed the dignitaries. Pri. G. K. Gaonkar gave presidential remark and suggest to implement the of E-Security. Dr.L.B.Kadam Co-ordinater IQAC proposed vote of thanks to all participants.