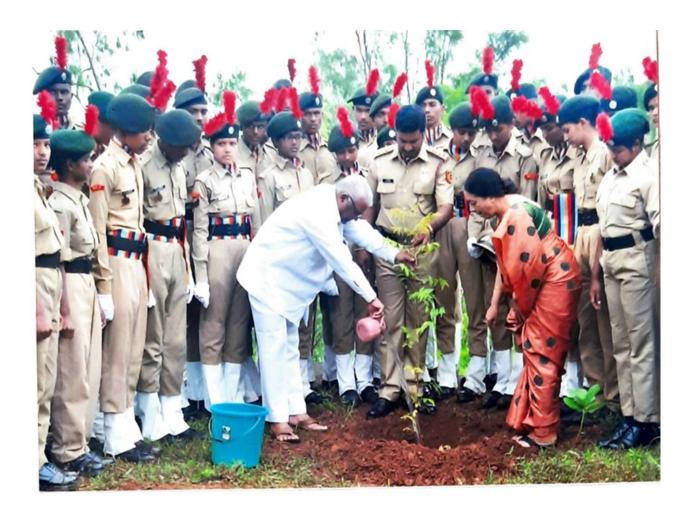

# Tree Plantation During the Year 2018-19

Tree Plantation by scouts and Guides students

CO-ORDINATOR I. Q. A. C. NAAC GGD Arts, BMP Commerce & SVS Science College, Bailhongel

hal

KINCIPAL, K. R. C. E. Society's, 3. G. D. Arts, B. M. P. Commerce & S. V. S. Science College, -BAILHONGAL,

# Tree Plantation During the Year 2020-21

CO-ORDINATOR I. Q. A. C. NAAC GGD Arts, BMP Commerce & SVS Science College, Bailhongel

abal KINCIPAL.

K. R. C. E. Society's, 3. G. D. Arts, B. M. P. Commerce & S. V. S. Science College, -BAILHONGAL.