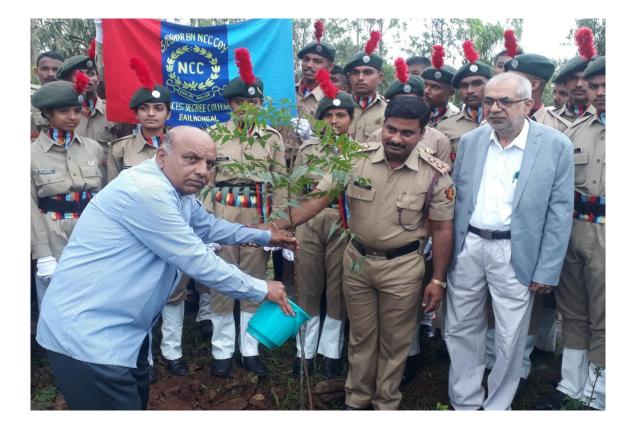

# Tree Plantation During the Year 2021-22

Tree Plantation by Pri B.B.Budihal and NCC Cadets on 15-08-2022

Tree Plantation by Pri B.B.Budihal and NCC Cadets on 15-08-2022

Tree Plantation by Forest officers at our college campus on 05-06-2023