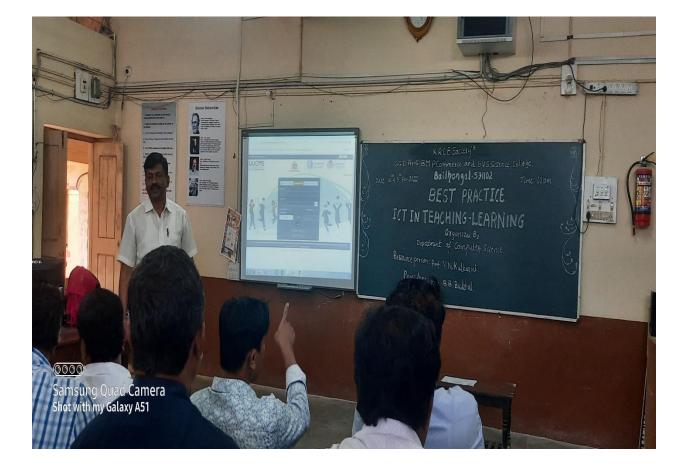

TIME: 11.00 AM

VENUE: DEPT OF COMPUTER SCIENCE

**BEST PRACTICE** 

"USE OF ICT IN TEACHING AND LEARNING" ORGANIZED BY

**DEPARTMENT OF COMPUTER SCIENCE** 

Resource Person: Prof. V N Kulkarni

HOD of Computer Science

DATE: 6th & 7th Feb-2021

President: Prin. B. B. Budihal

Prof: U. B. Hunagund NAAC Co-ordinator Dr. L. B. Kadam AQAC Co-Ordinator

ALL ARE INVITED

Training on 6<sup>th</sup> February 2021

CO-ORDINATOR I. Q. A. C. NAAC GGD Arts, BMP Commerce & SVS Science College, Bailhongel