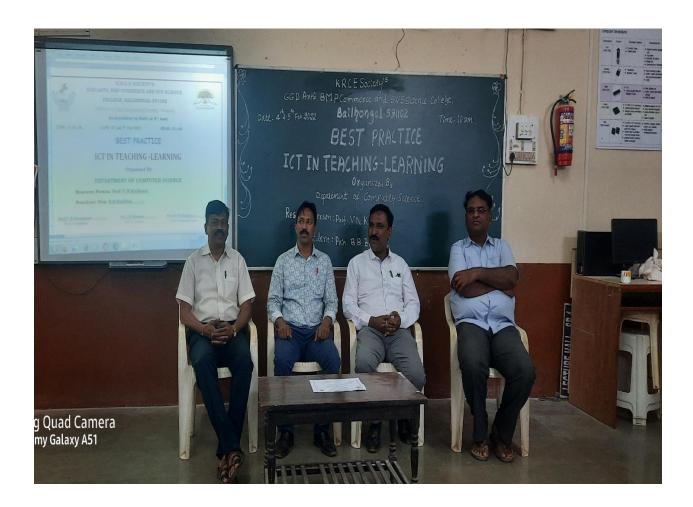

# **BEST PRACTICE – II**

# USE OF ICT IN TEACHING LEARNING (2020-21)

KITTUR RANI CHANNAM MA EDUCATION SOCIETY'S GGD ARTS, BMP COMMERCE AND SVS SCIENCE COLLEGE, BAILHONGA591102 (Affiliated to Rani Channamma Unversity, Belagavi) Re-Accredited by NAAC at B <sup>++</sup> level

TIME: 11.00 AM

VENUE: DEPT OF COMPUTER SCIENCE

**BEST PRACTICE** 

"USE OF ICT IN TEACHING AND LEARNING" ORGANIZED BY

**DEPARTMENT OF COMPUTER SCIENCE** 

Resource Person: Prof. V N Kulkarni

HOD of Computer Science

DATE: 6th & 7th Feb-2021

President: Prin. B. B. Budihal

Prof: U. B. Hunagund NAAC Co-ordinator Dr. L. B. Kadam AQAC Co-Ordinator

ALL ARE INVITED

Training on 6<sup>th</sup> February 2021

CO-ORDINATOR I. Q. A. C. NAAC GGD Arts, BMP Commerce & SVS Science College, Bailhongel