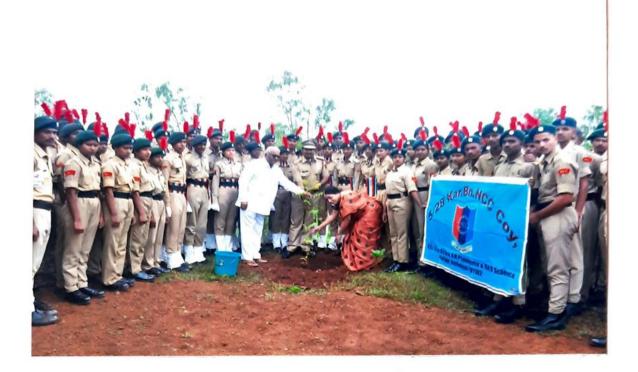

#### 3. The Context.

We are observing the rate of pollution has been found in the environment and there are many causes namely increasing in use of vehicle, use plastic bags, deforestation, urbanization and increase of industries which makes air pollution etc. In this context the institution chose the tree plantation as one our best practice. In the campus the tree plantation programme was organized by the supportive cells N.S.S, N.C.C, Scouts and Guides. The volunteers of these Cells are planted many trees in the campus to maintain eco-friendly, sustainable campus and to disseminate the concept of eco-friendly culture.

#### 4. The Practice.

The volunteers of NSS, NCC, Scouts and Guides are involved to the event and different varieties of plant are planted in the campus. The forest department of Bailhongal has given different plants with some medicinal plants. Also, the staff members of our college are actively participated in the event. The students are attracted to eco-friendly, beautiful campus strategies.