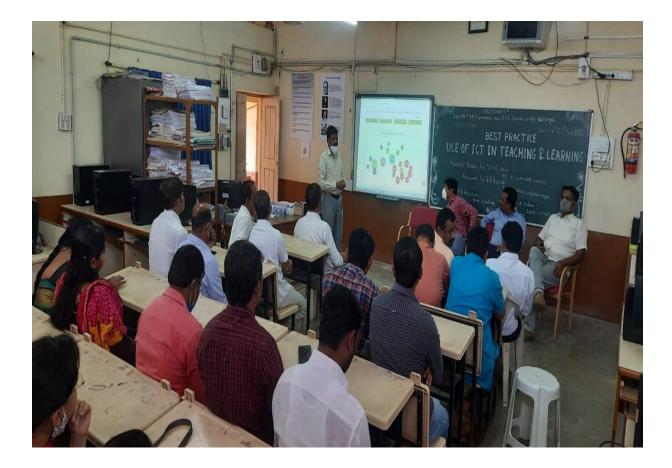

# USE OF ICT IN TEACHING LEARNING (2020-21)

KITTUR RANI CHANNAM MA EDUCATION SOCIETY'S GGD ARTS, BMP COMMERCE AND SVS SCIENCE COLLEGE, BAILHONGA591102 (Affiliated to Rani Channamma Unversity, Belagavi) Re-Accredited by NAAC at B <sup>++</sup> level

TIME: 11.00 AM

VENUE: DEPT OF COMPUTER SCIENCE

**BEST PRACTICE** 

"USE OF ICT IN TEACHING AND LEARNING" ORGANIZED BY

**DEPARTMENT OF COMPUTER SCIENCE** 

Resource Person: Prof. V N Kulkarni

HOD of Computer Science

DATE: 6th & 7th Feb-2021

President: Prin. B. B. Budihal

Prof: U. B. Hunagund NAAC Co-ordinator Dr. L. B. Kadam AQAC Co-Ordinator

ALL ARE INVITED

Training on 6<sup>th</sup> February 2021

CO-ORDINATOR I. Q. A. C. NAAC GGD Arts, BMP Commerce & SVS Science College, Bailhongel