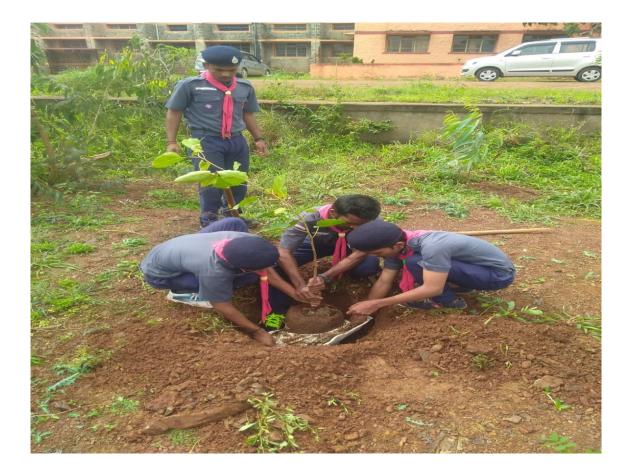

# Tree Plantation During the Year 2021-22

## Tree Plantation by NCC Cadets

# Tree Plantation During the Year 2021-22

Tree Plantation by Pri B.B.Budihal and NCC Cadets on 15-08-2022

Tree Plantation by Pri B.B.Budihal and NCC Cadets on 15-08-2022

Tree Plantation by Forest officers at our college campus on 05-06-2023