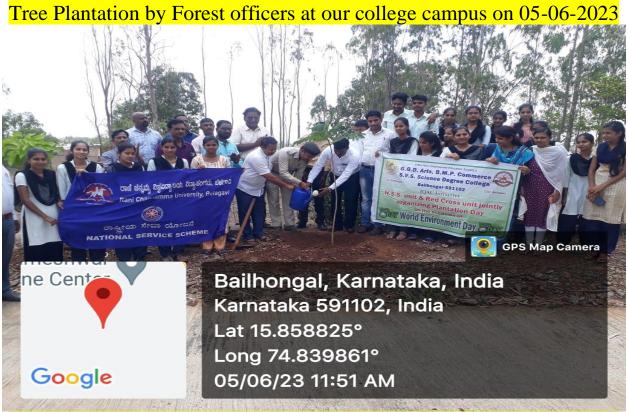

# Tree Plantation During the Year 2021-22

Tree Plantation by Pri B.B.Budihal and NCC Cadets on 15-08-2022

Tree Plantation by Pri B.B.Budihal and NCC Cadets on 15-08-2022

Tree Plantation by Forest officers at our college campus on 05-06-2023