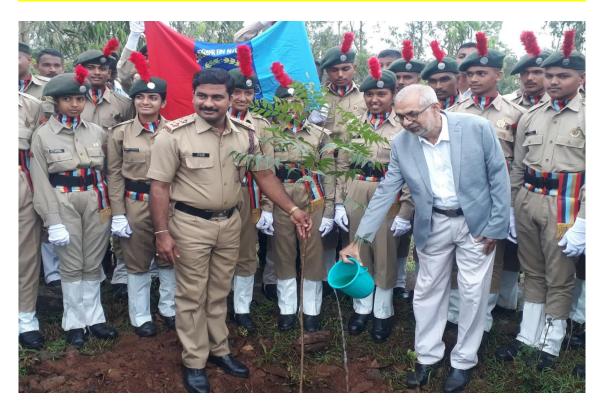

## Tree Plantation by NCC Cadets

# Tree Plantation During the Year 2021-22

Tree Plantation by Pri B.B.Budihal and NCC Cadets on 15-08-2022

Tree Plantation by Pri B.B.Budihal and NCC Cadets on 15-08-2022

Tree Plantation by Forest officers at our college campus on 05-06-2023