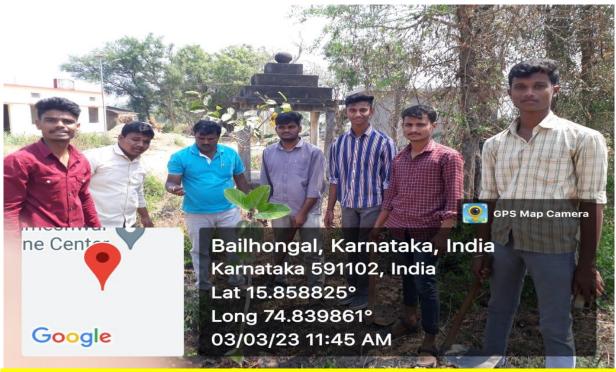

# Tree Plantation During the Year 2021-22

Tree Plantation by Pri B.B.Budihal and NCC Cadets on 15-08-2022

Tree Plantation by Pri B.B.Budihal and NCC Cadets on 15-08-2022

Tree Plantation by Forest officers at our college campus on 05-06-2023

Tree Plantation by by staff and NSS students at Bevinakoppa Village on 03-03-2023 in NSS Annual Camp 2022-23

Tree Plantation by by staff and NSS students at Bevinakoppa Village on 03-03-2023 in NSS Annual Camp 2022-23