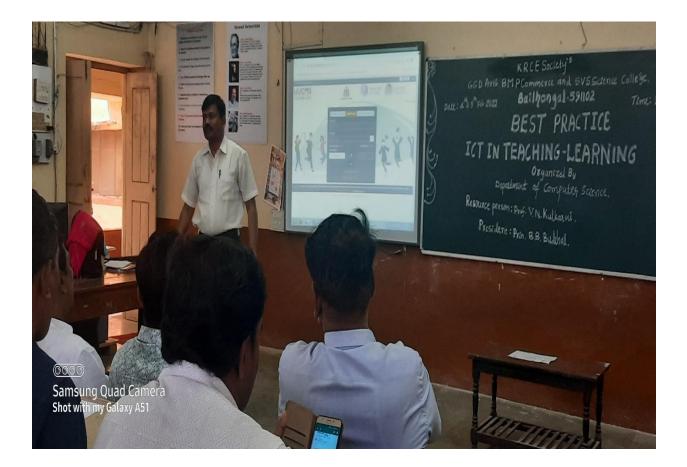

institution organized training programme on ICT on February 2021 in the department of computer Science. The resource person Prof. V. N. Kulkarni discussed about how to use digital platforms like Google Classrooms, Microsoft Team, Zoom, and many more to continue the process of learning for students amid pandemics.

#### **USE OF ICT IN TEACHING LEARNING PROCESS**

It gives me an immense pleasure to place before you the brief report of best practice "Use of ICT in teaching Learning Process" of college. On this context the Teachers Training Programme on Use of online teaching platforms was organized by department of Computer Science on 6<sup>th</sup> and 7<sup>th</sup> February 2021.Prof V.N.Kulkarni H.O.D of Computer Science deportment was the resource person and he discussed how to use digital platforms like Google Classrooms, Microsoft Team, Zoom, and many more to continue the process of learning for students amid pandemics. what are the free online teaching platform for virtual learning. Prof. N.K.Enagi, H.O.D of Mathematics welcomed the dignitaries and participants. Pri. B.B.Budihal gave presidential remark on the occasion. Dr.L.R.Dindalkoppa H.O.D of Zoology proposed vote of thanks to all participants.

TIME: 11.00 AM

VENUE: DEPT OF COMPUTER SCIENCE

**BEST PRACTICE** 

"USE OF ICT IN TEACHING AND LEARNING" ORGANIZED BY

**DEPARTMENT OF COMPUTER SCIENCE** 

Resource Person: Prof. V N Kulkarni

HOD of Computer Science

DATE: 6th & 7th Feb-2021

President: Prin. B. B. Budihal

Prof: U. B. Hunagund NAAC Co-ordinator Dr. L. B. Kadam AQAC Co-Ordinator

ALL ARE INVITED

Training on 6<sup>th</sup> February 2021

CO-ORDINATOR I. Q. A. C. NAAC GGD Arts, BMP Commerce & SVS Science College, Bailhongel