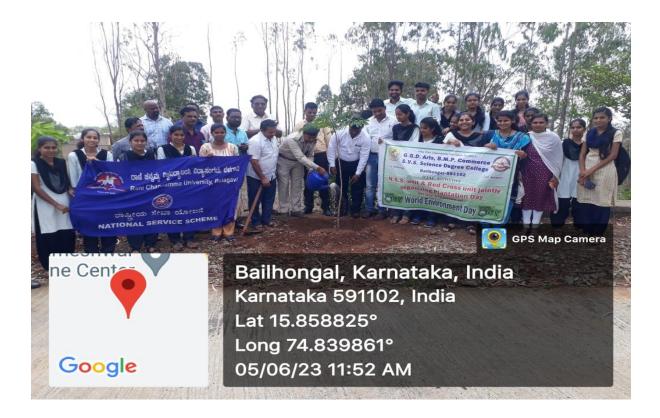

# Tree Plantation During the Year 2021-22

Tree Plantation by Pri B.B.Budihal and NCC Cadets on 15-08-2022

Tree Plantation by Pri B.B.Budihal and NCC Cadets on 15-08-2022

Tree Plantation by Forest officers at our college campus on 05-06-2023