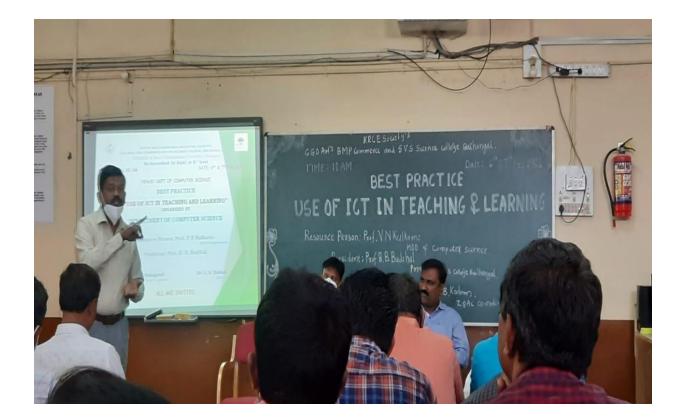

# USE OF ICT IN TEACHING LEARNING (2020-21)

KITTUR RANI CHANNAM MA EDUCATION SOCIETY'S GGD ARTS, BMP COMMERCE AND SVS SCIENCE COLLEGE, BAILHONGA591102 (Affiliated to Rani Channamma Unversity, Belagavi) Re-Accredited by NAAC at B <sup>++</sup> level

TIME: 11.00 AM

VENUE: DEPT OF COMPUTER SCIENCE

**BEST PRACTICE** 

"USE OF ICT IN TEACHING AND LEARNING" ORGANIZED BY

**DEPARTMENT OF COMPUTER SCIENCE** 

Resource Person: Prof. V N Kulkarni

HOD of Computer Science

DATE: 6th & 7th Feb-2021

President: Prin. B. B. Budihal

Prof: U. B. Hunagund NAAC Co-ordinator Dr. L. B. Kadam AQAC Co-Ordinator

ALL ARE INVITED

Training on 6<sup>th</sup> February 2021

CO-ORDINATOR I. Q. A. C. NAAC GGD Arts, BMP Commerce & SVS Science College, Bailhongel