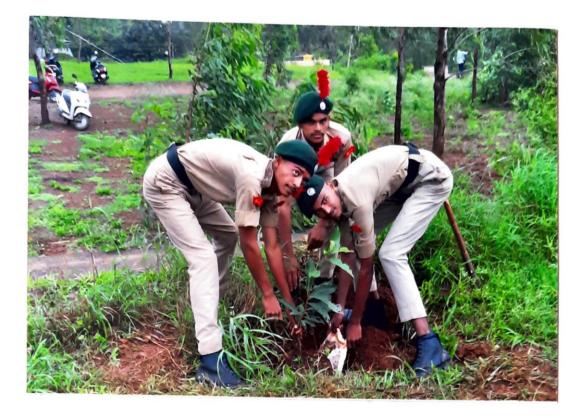

#### 3. The Context.

We are observing the rate of pollution has been found in the environment and there are many causes namely increasing in use of vehicle, use plastic bags, deforestation, urbanization and increase of industries which makes air pollution etc. In this context the institution chose the tree plantation as one our best practice. In the campus the tree plantation programme was organized by the supportive cells N.S.S, N.C.C, Scouts and Guides. The volunteers of these Cells are planted many trees in the campus to maintain eco-friendly, sustainable campus and to disseminate the concept of eco-friendly culture.

#### 4. The Practice.

The volunteers of NSS, NCC, Scouts and Guides are involved to the event and different varieties of plant are planted in the campus. The forest department of Bailhongal has given different plants with some medicinal plants. Also, the staff members of our college are actively participated in the event. The students are attracted to eco-friendly, beautiful campus strategies.