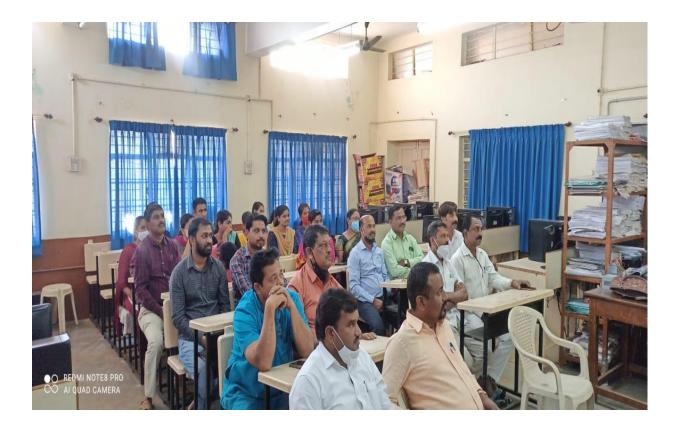

#### 3. The Context.

The global crisis of the COVID-19 virus has impacted the Education Sector tremendously. It has presented the education community around the globe with numerous challenges in continuing the learning process. The Education system has also experienced an irreversible learning crisis amid the pandemic. School closure across the country has impacted everyone's learning experience. The pandemic has forced the sector to shift to a virtual and blended mode of learning. Information and Communication Technology (ICT) has helped the sector to survive and adapt to the new ways of online learning. During the pandemic, the country has witnessed a number of ICT driven initiatives on national, state, and individual levels. There has been a proactive approach in the education sector to utilize the maximum potential of technology to reach every learner. Hence the training programme on ICT enabled teaching was conducted on 6<sup>th</sup> and 7<sup>th</sup> February 2021.

institution organized training programme on ICT on February 2021 in the department of computer Science. The resource person Prof. V. N. Kulkarni discussed about how to use digital platforms like Google Classrooms, Microsoft Team, Zoom, and many more to continue the process of learning for students amid pandemics.